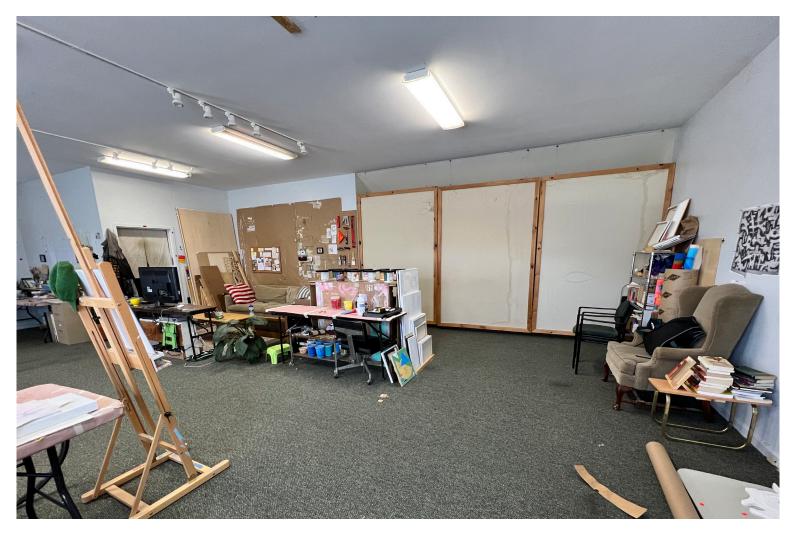

## PINE STREET FLEX SPACE

277 Pine Street, Burlington, VT

Great location just off of Pine Street and within walking distance to downtown Burlington. Flex space has beautiful views to the west over Lake Champlain. Would be a wonderful artist studio space or open office.

SIZE:

1,450 +/- SF

**PERMITTED USE:** 

Flex

PRICE:

\$1,650/month gross

**AVAILABLE:** 

June 1