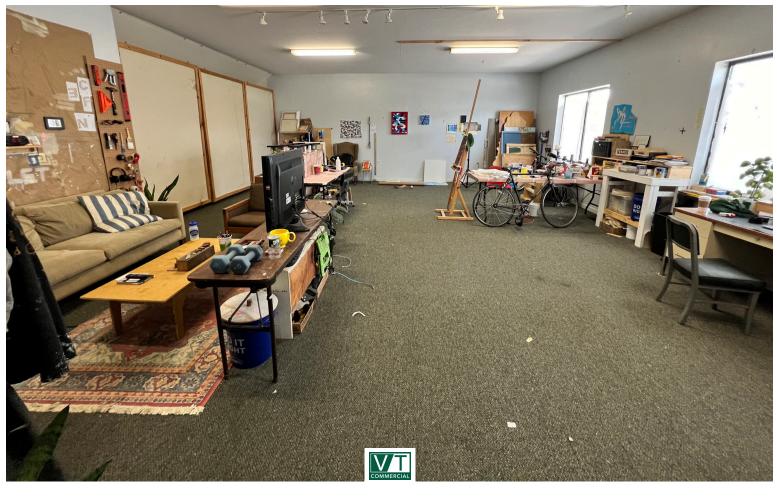

## PINE STREET FLEX SPACE

277 Pine Street, Burlington, VT

Great location just off of Pine Street and within walking distance to downtown Burlington. Flex space has beautiful views to the west over Lake Champlain. Would be a wonderful artist studio space or open office.

SIZE:

1,450 +/- SF

**PERMITTED USE:** 

Flex

PRICE:

\$1,650/month gross

**AVAILABLE:** 

June 1