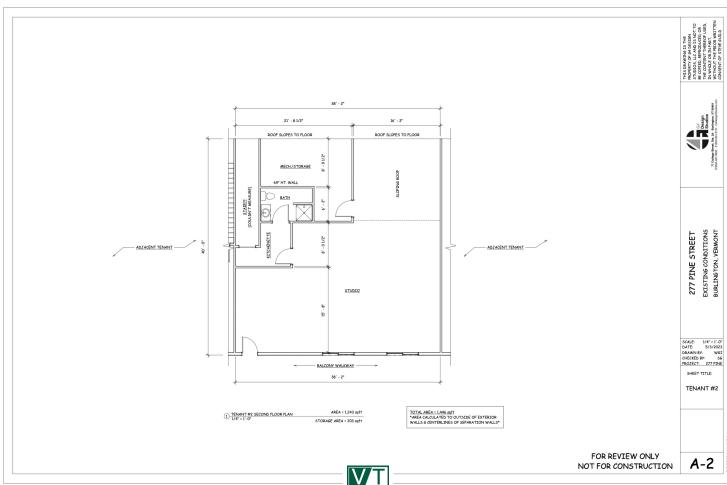

SIZE:

1,450 +/- SF

**PERMITTED USE:** 

Flex

PRICE:

\$1,650/month gross

**AVAILABLE:** 

June 1