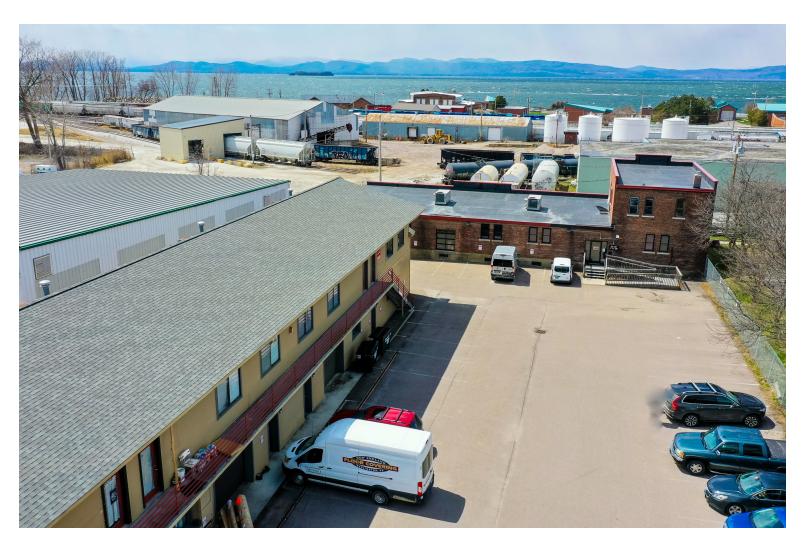

## PINE STREET FLEX SPACE

277 Pine Street, Burlington, VT

Great location just off of Pine Street and within walking distance to downtown Burlington. Flex space has beautiful views to the west over Lake Champlain. Would be a wonderful artist studio space or open office.