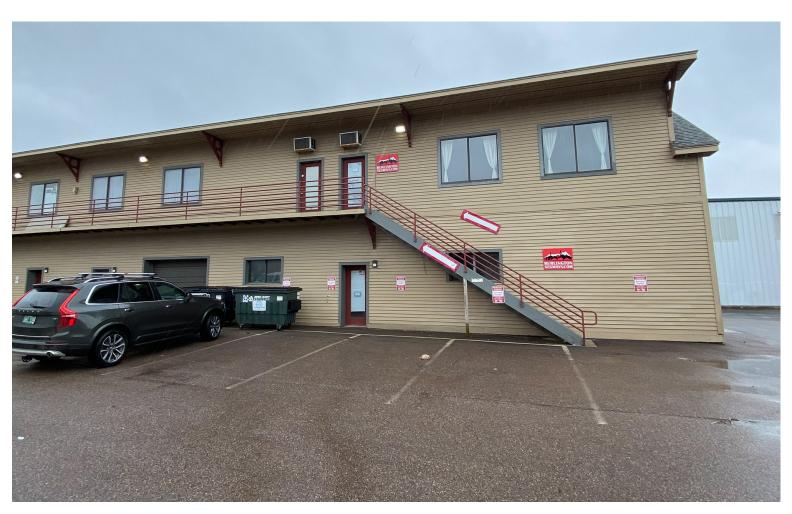

## PINE STREET FLEX SPACE

277 Pine Street, Burlington, VT

Great location just off of Pine Street and within walking distance to downtown Burlington. Flex space has beautiful views to the west over Lake Champlain. Would be a wonderful artist studio space or open office.

SIZE:

1,450 +/- SF

**PERMITTED USE:** 

Flex

PRICE:

\$1,650/month gross

**AVAILABLE:** 

June 1

**PARKING:** 

On-Site

**LOCATION:** 

Pine Street, Burlington

Information contained herein is believed to be accurate, but is not warranted. This is not a legally binding offer to sell or lease.

or more information, please contact: