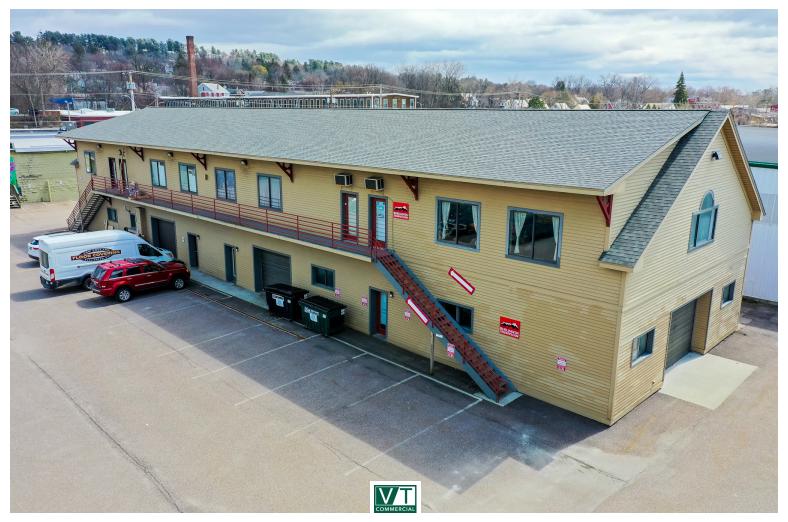

## PINE STREET FLEX SPACE

277 Pine Street, Burlington, VT

Great location just off of Pine Street and within walking distance to downtown Burlington. Flex space has beautiful views to the west over Lake Champlain. Would be a wonderful artist studio space or open office.

SIZE:

1,450 +/- SF

**PERMITTED USE:** 

Flex

PRICE:

\$1,650/month gross

**AVAILABLE:** 

June 1

**PARKING:** 

On-Site

**LOCATION:** 

Pine Street, Burlington

Information contained herein is believed to be accurate, but is not warranted. This is not a legally binding offer to sell or lease.

or more information, please contact: