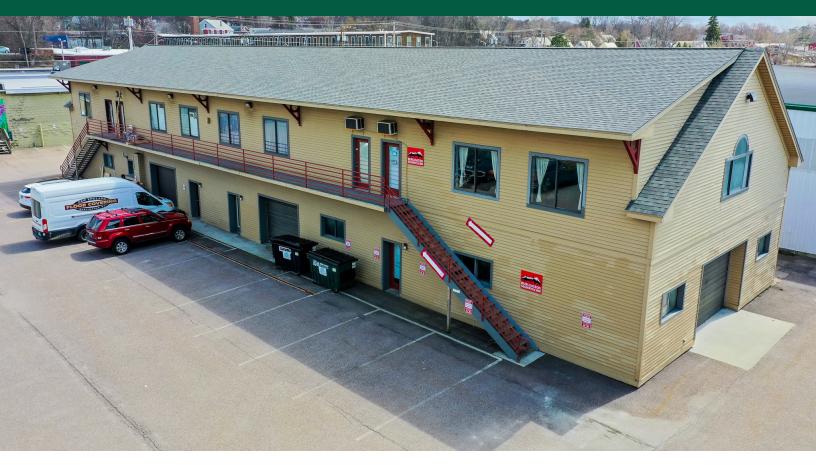

## PINE STREET FLEX SPACE

277 Pine Street, Burlington, VT

Great location just off of Pine Street and within walking distance to downtown Burlington. Flex space has beautiful views to the west over Lake Champlain. Would be a wonderful artist studio space or open office.

SIZE:

1,450 +/- SF

**PERMITTED USE:** 

Flex

PRICE:

\$1,650/month gross

**AVAILABLE:** 

June 1

**PARKING:** 

On-Site

**LOCATION:** 

Pine Street, Burlington

Information contained herein is believed to be accurate, but is not warranted. This is not a legally binding offer to sell or lease.

or more information, please contact: