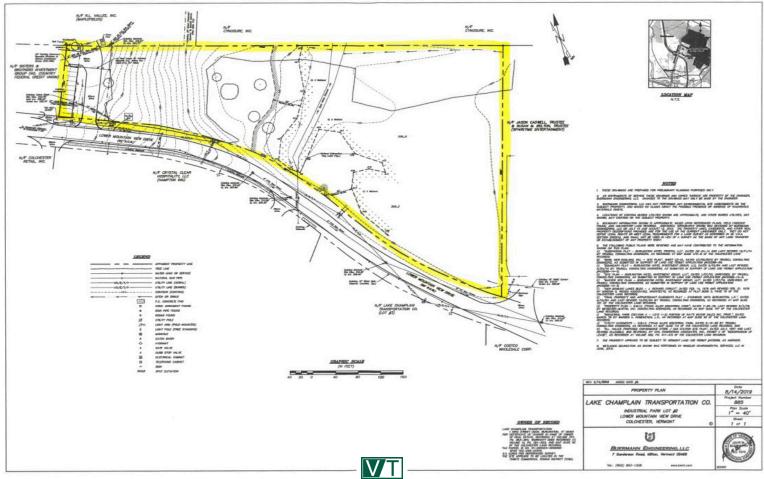

## LEASED LAND OPPORTUNITY NEAR COSTCO

00 Lower Mountain View Drive, Colchester, VT

VT Commercial is pleased to offer this five acre lot on Lower Mountain View to the market as a LAND LEASE. Zoned Commercial. So ideal for a bank or credit union, restaurant or stand alone retailer. The site has some wetlands and some slopping grades. This location offers very good visibility and is only minutes to Exit 16, Interstate 89. Neighboring property is Spare Time Family Entertainment Center.

SIZE:

5 Acres

**ZONING:** 

Zoned: Commercial

PRICE:

\$10,000 monthly land lease

**AVAILABLE:** 

Now

**PARKING:** 

N/A

LOCATION:

00 Lower Mountain View Drive, Colchester

Information contained herein is believed to be accurate, but is not warranted. This is not a legally binding offer to sell or lease.

For more information, please contact: