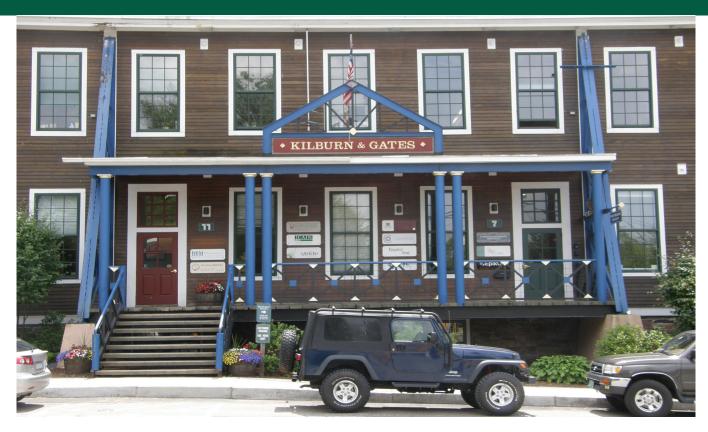

## SPACIOUS PRIVATE OFFICE AT KILBURN AND GATES

11 Kilburn Street, Burlington, VT

Bright and sunny large single office suite at the Kilburn and Gates building in Burlington's South End with multiple entrances. Great value, free parking, in a beautiful historic building with exposed beams and high ceilings. Charming private space that is perfect for a small business, therapy, a studio, and many other uses. Come be a part of the vibrant South End now!