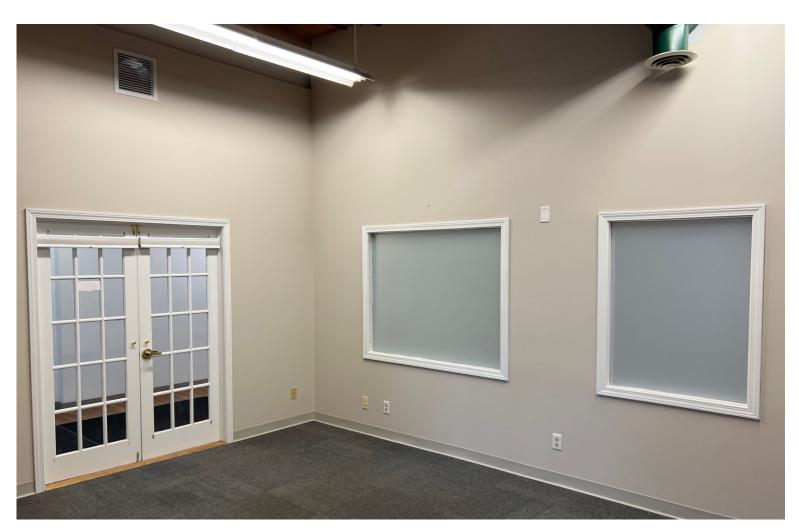

## SPACIOUS PRIVATE OFFICE AT KILBURN AND GATES

11 Kilburn Street, Burlington, VT

Bright and sunny large single office suite at the Kilburn and Gates building in Burlington's South End with multiple entrances. Great value, free parking, in a beautiful historic building with exposed beams and high ceilings. Charming private space that is perfect for a small business, therapy, a studio, and many other uses. Come be a part of the vibrant South End now!

SIZE:

258 Square Feet

USE:

Office, retail, R&D, medical, therapy

**PRICE:** 

\$850/ Month, Absolute Gross

**AVAILABLE:** 

Immediately