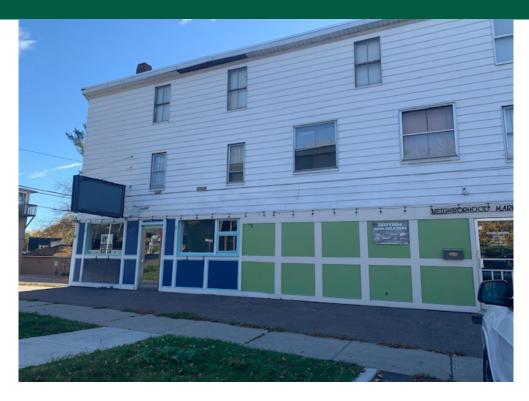

## S END NEIGHBORHOOD RETAIL STORE

457 St Paul Street, Burlington, VT

Neighborhood retail space available. Former market location. Layout is mostly wide open with back room storage and bathroom. Wood floors, some counters and racking in place. Some plumbing in place as well. Located on the corner of Howard and St Paul Street. Good signage, some on site parking, good display windows for advertising. Lots of drive by traffic and lots of neighborhood walking traffic. A short distance to Dealer.com and Pine Street- Maltex area.

SIZE:

2,728 SF

**ZONING:** 

Retail

PRICE:

\$3,000 mo plus utilities

**AVAILABLE:** 

60 days or sooner

**PARKING:** 

Some on site

**LOCATION:** 

South End, Burlington

Information contained herein is believed to be accurate, but is not warranted. This is not a legally binding offer to sell or lease.

. c. mere imemidaen, predes cent