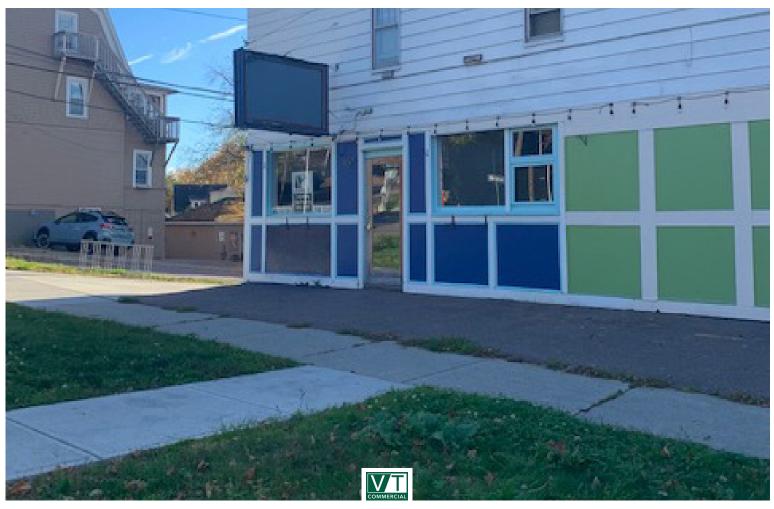

## S END NEIGHBORHOOD RETAIL STORE

457 St Paul Street, Burlington, VT

Neighborhood retail space available. Former market location. Layout is mostly wide open with back room storage and bathroom. Wood floors, some counters and racking in place. Some plumbing in place as well. Located on the corner of Howard and St Paul Street. Good signage, some on site parking, good display windows for advertising. Lots of drive by traffic and lots of neighborhood walking traffic. A short distance to Dealer.com and Pine Street- Maltex area.

SIZE:

2,728 SF

**ZONING:** 

Retail

PRICE:

\$3,000 mo plus utilities

**AVAILABLE:** 

60 days or sooner

**PARKING:** 

Some on site

**LOCATION:** 

South End, Burlington

Information contained herein is believed to be accurate, but is not warranted. This is not a legally binding offer to sell or lease.

. c. mere imemidaen, predes cent