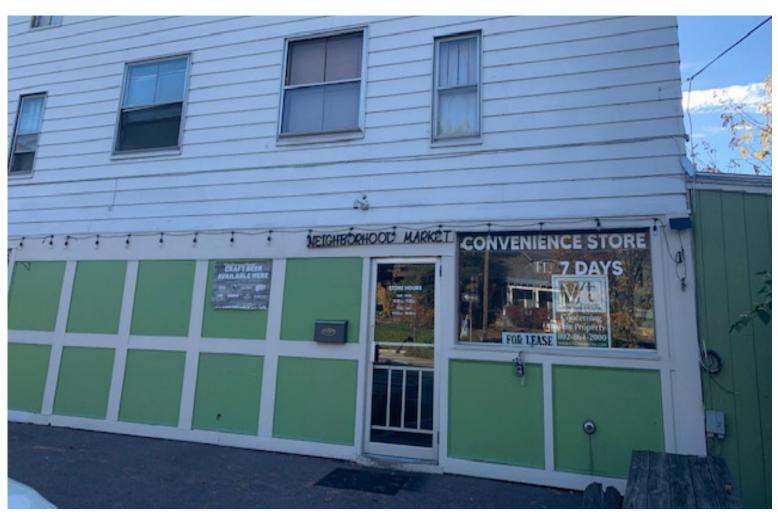

## S END NEIGHBORHOOD RETAIL STORE

457 St Paul Street, Burlington, VT

Neighborhood retail space available. Former market location. Layout is mostly wide open with back room storage and bathroom. Wood floors, some counters and racking in place. Some plumbing in place as well. Located on the corner of Howard and St Paul Street. Good signage, some on site parking, good display windows for advertising. Lots of drive by traffic and lots of neighborhood walking traffic. A short distance to Dealer.com and Pine Street- Maltex area.

SIZE:

2,728 SF

**ZONING:** 

Retail

PRICE:

\$3,000 mo plus utilities

**AVAILABLE:** 

60 days or sooner

**PARKING:** 

Some on site

**LOCATION:** 

South End, Burlington

Information contained herein is believed to be accurate, but is not warranted. This is not a legally binding offer to sell or lease.

. c. mere imemidaen, predes cent