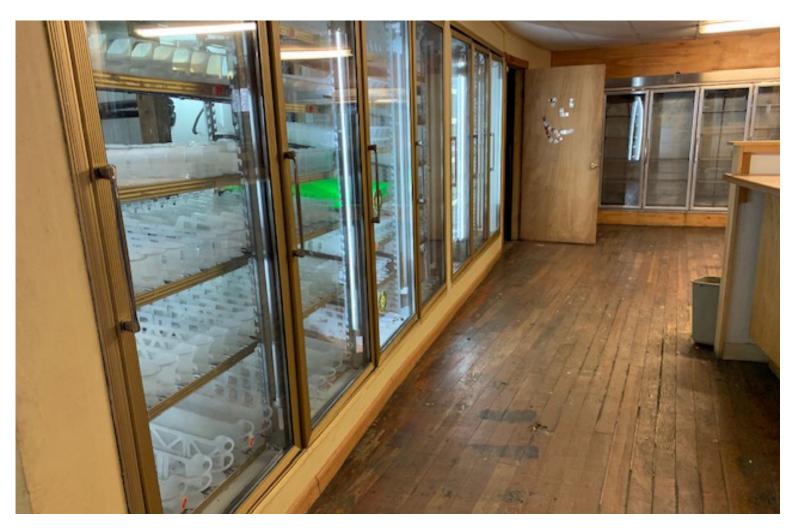

## S END NEIGHBORHOOD RETAIL STORE

457 St Paul Street, Burlington, VT

Neighborhood retail space available. Former market location. Layout is mostly wide open with back room storage and bathroom. Wood floors, some counters and racking in place. Some plumbing in place as well. Located on the corner of Howard and St Paul Street. Good signage, some on site parking, good display windows for advertising. Lots of drive by traffic and lots of neighborhood walking traffic. A short distance to Dealer.com and Pine Street- Maltex area. Being leased "as is" and as one rental unit.