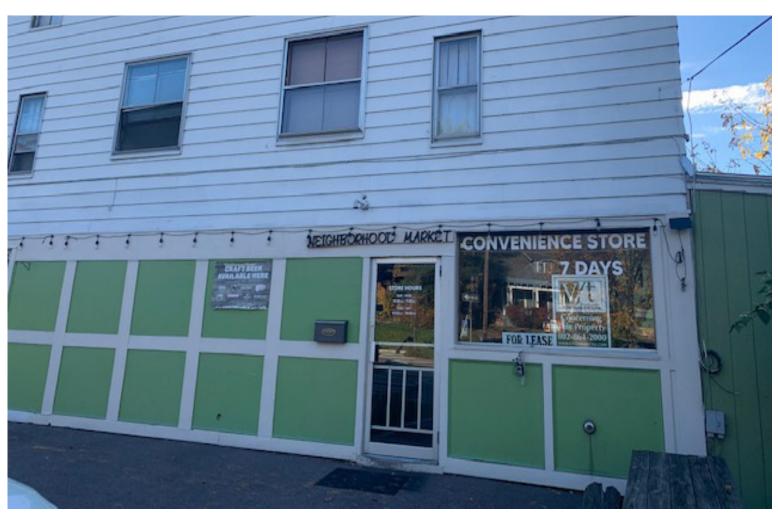

## S END NEIGHBORHOOD RETAIL STORE

457 St Paul Street, Burlington, VT

Neighborhood retail space available. Former market location. Layout is mostly wide open with back room storage and bathroom. Wood floors, some counters and racking in place. Some plumbing in place as well. Located on the corner of Howard and St Paul Street. Good signage, some on site parking, good display windows for advertising. Lots of drive by traffic and lots of neighborhood walking traffic. A short distance to Dealer.com and Pine Street- Maltex area. Being leased "as is" and as one rental unit.