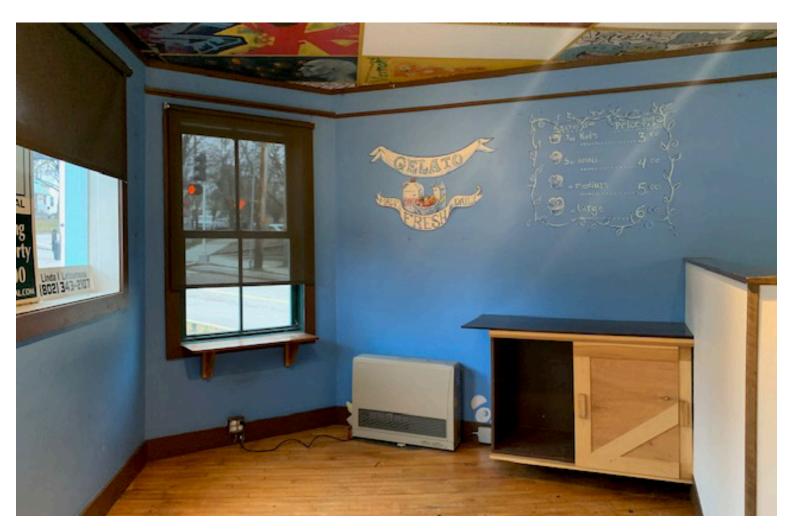

## S END NEIGHBORHOOD RETAIL STORE

457 St Paul Street, Burlington, VT

Neighborhood retail space available. Former market location. Layout is mostly wide open with back room storage and bathroom. Wood floors, some counters and racking in place. Some plumbing in place as well. Located on the corner of Howard and St Paul Street. Good signage, some on site parking, good display windows for advertising. Lots of drive by traffic and lots of neighborhood walking traffic. A short distance to Dealer.com and Pine Street- Maltex area. Being leased "as is" and as one rental unit.