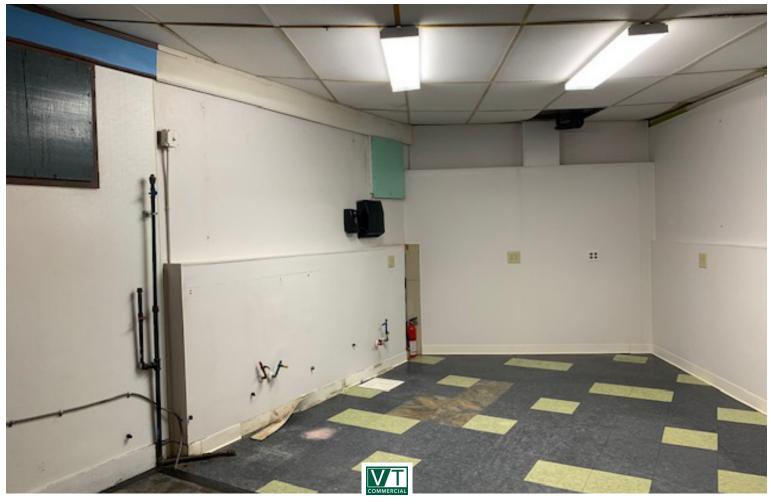

## S END NEIGHBORHOOD RETAIL STORE

457 St Paul Street, Burlington, VT

Neighborhood retail space available. Former market location. Layout is mostly wide open with back room storage and bathroom. Wood floors, some counters and racking in place. Some plumbing in place as well. Located on the corner of Howard and St Paul Street. Good signage, some on site parking, good display windows for advertising. Lots of drive by traffic and lots of neighborhood walking traffic. A short distance to Dealer.com and Pine Street- Maltex area. Being leased "as is" and as one rental unit.