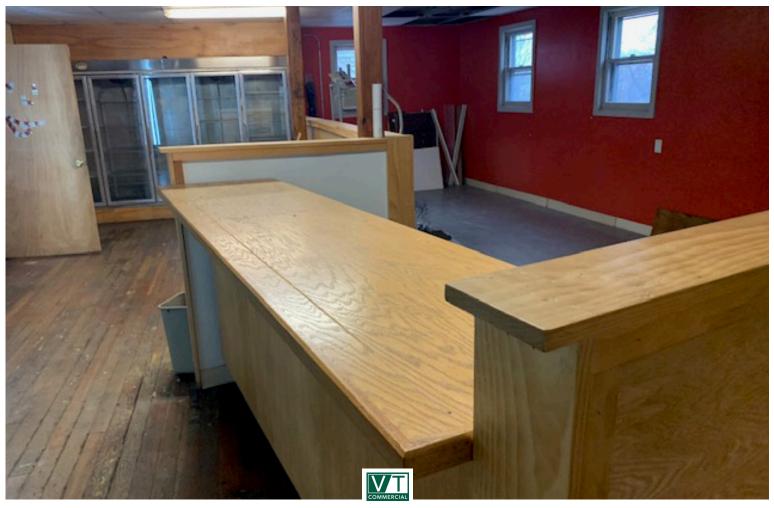

## S END NEIGHBORHOOD RETAIL STORE

457 St Paul Street, Burlington, VT

Neighborhood retail space available. Former market location. Layout is mostly wide open with back room storage and bathroom. Wood floors, some counters and racking in place. Some plumbing in place as well. Located on the corner of Howard and St Paul Street. Good signage, some on site parking, good display windows for advertising. Lots of drive by traffic and lots of neighborhood walking traffic. A short distance to Dealer.com and Pine Street- Maltex area. Being leased "as is" and as one rental unit.