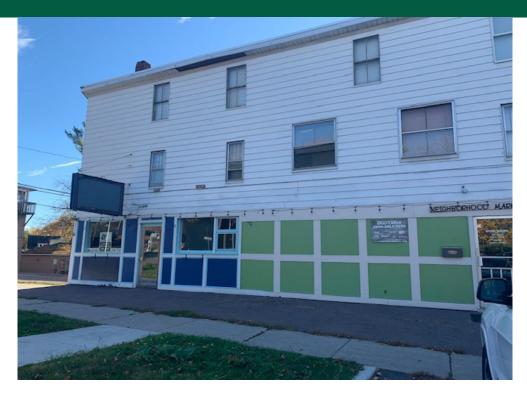

## S END NEIGHBORHOOD RETAIL STORE

457 St Paul Street, Burlington, VT

Neighborhood retail space available. Former market location. Layout is mostly wide open with back room storage and bathroom. Wood floors, some counters and racking in place. Some plumbing in place as well. Located on the corner of Howard and St Paul Street. Good signage, some on site parking, good display windows for advertising. Lots of drive by traffic and lots of neighborhood walking traffic. A short distance to Dealer.com and Pine Street- Maltex area. Being leased "as is" and as one rental unit.

SIZE:

2,728 SF

**ZONING:** 

Retail

**PRICE:** 

\$3,000 mo plus utilities

**AVAILABLE:** 

**Immediately** 

**PARKING:** 

Some on site

**LOCATION:** 

South End, Burlington

Information contained herein is believed to be accurate, but is not warranted. This is not a legally binding offer to sell or lease.

. St. mere imerimation, prease conta