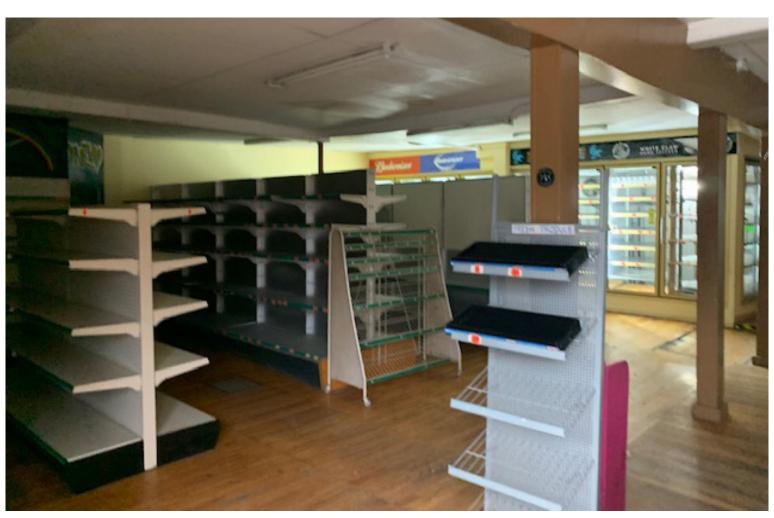

## S END NEIGHBORHOOD RETAIL STORE

457 St Paul Street, Burlington, VT

Neighborhood retail space available. Former market location. Layout is mostly wide open with back room storage and bathroom. Wood floors, some counters and racking in place. Some plumbing in place as well. Located on the corner of Howard and St Paul Street. Good signage, some on site parking, good display windows for advertising. Lots of drive by traffic and lots of neighborhood walking traffic. A short distance to Dealer.com and Pine Street- Maltex area. Being leased "as is" and as one rental unit.