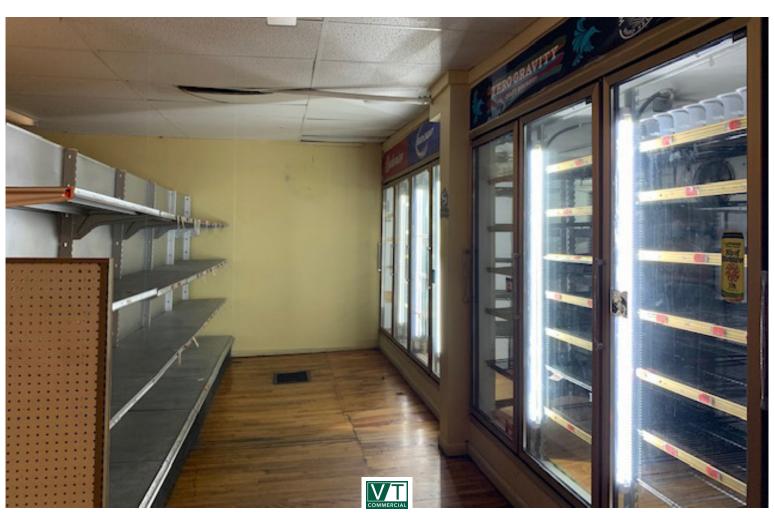

## S END NEIGHBORHOOD RETAIL STORE

457 St Paul Street, Burlington, VT

Neighborhood retail space available. Former market location. Layout is mostly wide open with back room storage and bathroom. Wood floors, some counters and racking in place. Some plumbing in place as well. Located on the corner of Howard and St Paul Street. Good signage, some on site parking, good display windows for advertising. Lots of drive by traffic and lots of neighborhood walking traffic. A short distance to Dealer.com and Pine Street- Maltex area. Being leased "as is" and as one rental unit.