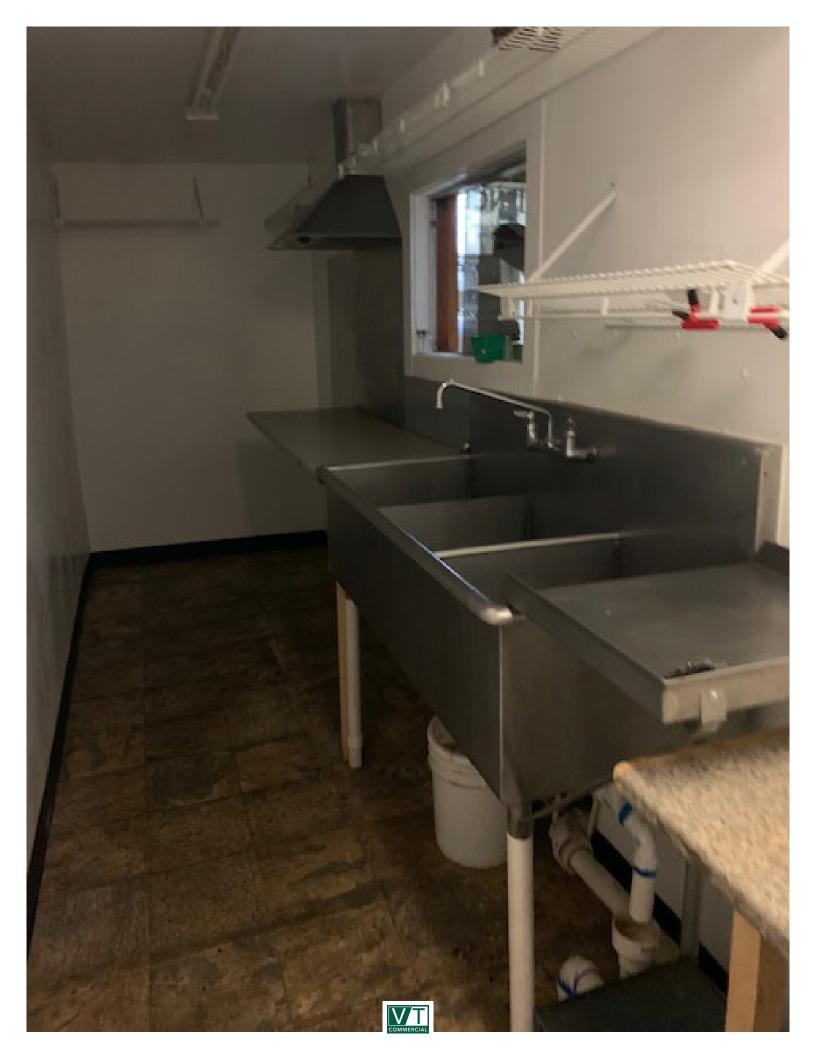

## S END NEIGHBORHOOD RETAIL STORE

457 St Paul Street, Burlington, VT

Neighborhood retail space available. Former market location. Layout is mostly wide open with back room storage and bathroom. Wood floors, some counters and racking in place. Some plumbing in place as well. Located on the corner of Howard and St Paul Street. Good signage, some on site parking, good display windows for advertising. Lots of drive by traffic and lots of neighborhood walking traffic. A short distance to Dealer.com and Pine Street- Maltex area. Being leased "as is" and as one rental unit.