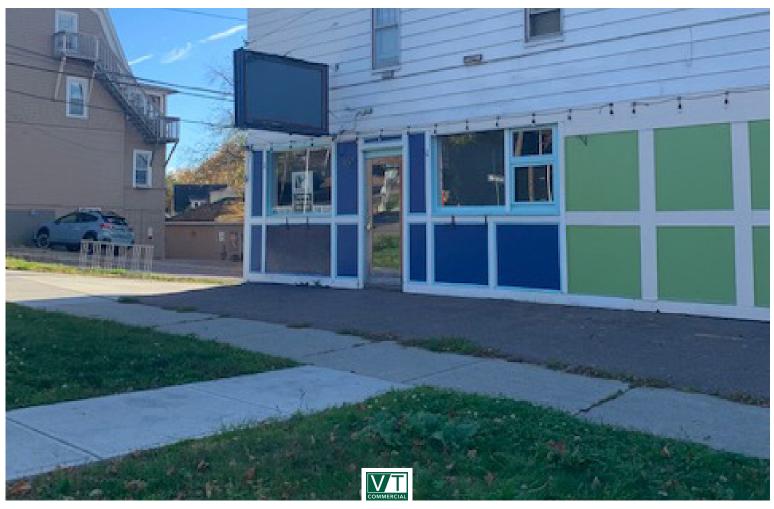

## S END NEIGHBORHOOD RETAIL STORE

457 St Paul Street, Burlington, VT

Neighborhood retail space available. Former market location. Layout is mostly wide open with back room storage and bathroom. Wood floors, some counters and racking in place. Some plumbing in place as well. Located on the corner of Howard and St Paul Street. Good signage, some on site parking, good display windows for advertising. Lots of drive by traffic and lots of neighborhood walking traffic. A short distance to Dealer.com and Pine Street- Maltex area. Being leased "as is" and as one rental unit.

**PARKING:** 

Some on site

**LOCATION:** 

South End, Burlington

Information contained herein is believed to be accurate, but is not warranted. This is not a legally binding offer to sell or lease.

. St. mere imerimation, prease conta