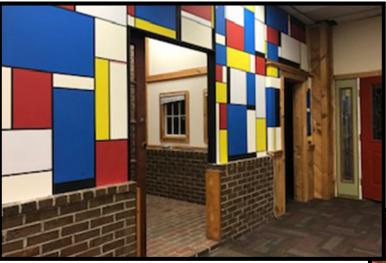

Located above Phoenix Bookstore with views of Bank Street and Center Street. Mostly wide open space with a large conference room, a small conference room, a couple single offices and kitchenette. Rent includes utilities. Elevator entry door to space along with stairs. Signage. Parking Garage located across the street at Market Rate. This space is just footsteps from Church Street. Easy walk to City Market, Church Street shopping and eateries and easy to get to local banking and post office.

- Affordable Space
- Some Large Windows
- Not your cookie cutter office space
- offering wood plank walls and a rustic vibe.
- Super easy to come check out!