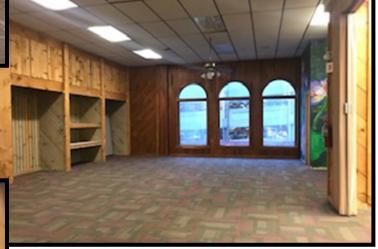

Located above Phoenix Bookstore with views of Bank Street and Center Street. Mostly wide open space with a large conference room, a small conference room, a couple single offices and kitchenette. Rent includes utilities. Elevator entry door to space along with stairs. Signage. Parking Garage located across the street at Market Rate. This space is just footsteps from Church Street. Easy walk to City Market, Church Street shopping and eateries and easy to get to local banking and post office.

- Affordable Space
- Some Large Windows
- Not your cookie cutter office space
- offering wood plank walls and a rustic vibe.
- Super easy to come check out!