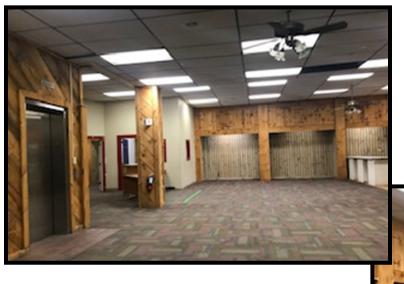

Located above Phoenix Bookstore with views of Bank Street and Center Street. Mostly wide open space with a large conference room, a small conference room, a couple single offices and kitchenette. Rent includes utilities. Elevator entry door to space along with stairs. Signage. Parking Garage located across the street at Market Rate. This space is just footsteps from Church Street. Easy walk to City Market, Church Street shopping and eateries and easy to get to local banking and post office.

- Affordable Space
- Some Large Windows
- Not your cookie cutter office space
- offering wood plank walls and a rustic vibe.
- Super easy to come check out!