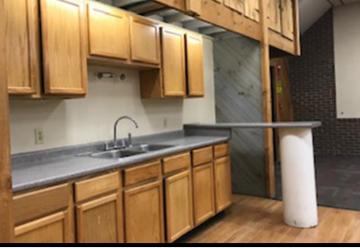

Located above Phoenix Bookstore with views of Bank Street and Center Street. Mostly wide open space with a large conference room, a small conference room, a couple single offices and kitchenette. Rent includes utilities. Elevator entry door to space along with stairs. Signage. Parking Garage located across the street at Market Rate. This space is just footsteps from Church Street. Easy walk to City Market, Church Street shopping and eateries and easy to get to local banking and post office.

- Affordable Space
- Some Large Windows
- Not your cookie cutter office space
- offering wood plank walls and a rustic vibe.
- Super easy to come check out!