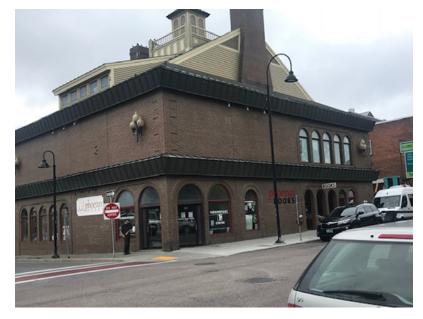

## Affordable Downtown Space

191 Bank Street, Suite 200, Burlington, VT

Location: Above Phoenix Bookstore Available: Immediately

Use: Office, Flex, Retail Parking: none

Sizes: 4,000 sf **Price:** \$4800 monthly Gross

Located above Phoenix Bookstore with views of Bank Street and Center Street. Mostly wide open space with a large conference room, a small conference room, a couple single offices and kitchenette. Rent includes utilities. Elevator entry door to space along with stairs. Signage. Parking Garage located across the street at Market Rate. This space is just footsteps from Church Street. Easy walk to City Market, Church Street shopping and eateries and easy to get to local banking and post office.