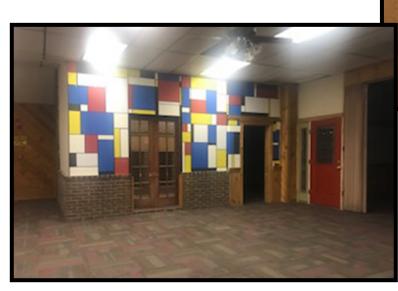

Located above Phoenix Bookstore with views of Bank Street and Center Street. Mostly wide open space with a large conference room, a small conference room, a couple single offices and kitchenette. Rent includes utilities. Elevator entry door to space along with stairs. Signage. Parking Garage located across the street at Market Rate. This space is just footsteps from Church Street. Easy walk to City Market, Church Street shopping and eateries and easy to get to local banking and post office.

- Affordable Space
- Some Large Windows
- Not your cookie cutter office space
- offering wood plank walls and a rustic vibe.
- Super easy to come check out!