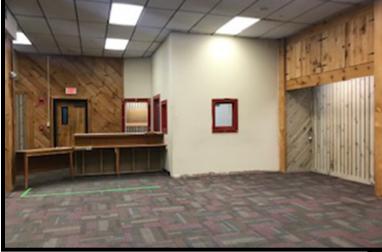

Located above Phoenix Bookstore with views of Bank Street and Center Street. Mostly wide open space with a large conference room, a small conference room, a couple single offices and kitchenette. Rent includes utilities. Elevator entry door to space along with stairs. Signage. Parking Garage located across the street at Market Rate. This space is just footsteps from Church Street. Easy walk to City Market, Church Street shopping and eateries and easy to get to local banking and post office.

- Affordable Space
- Some Large Windows
- Not your cookie cutter office space
- offering wood plank walls and a rustic vibe.
- Super easy to come check out!