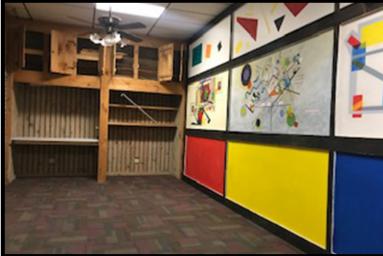

Located above Phoenix Bookstore with views of Bank Street and Center Street. Mostly wide open space with a large conference room, a small conference room, a couple single offices and kitchenette. Rent includes utilities. Elevator entry door to space along with stairs. Signage. Parking Garage located across the street at Market Rate. This space is just footsteps from Church Street. Easy walk to City Market, Church Street shopping and eateries and easy to get to local banking and post office.

- Affordable Space
- Some Large Windows
- Not your cookie cutter office space
- offering wood plank walls and a rustic vibe.
- Super easy to come check out!