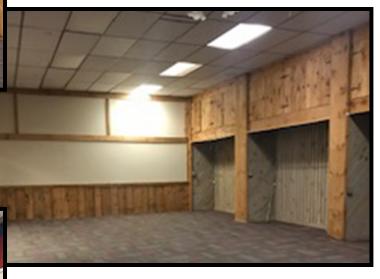

Located above Phoenix Bookstore with views of Bank Street and Center Street. Mostly wide open space with a large conference room, a small conference room, a couple single offices and kitchenette. Rent includes utilities. Elevator entry door to space along with stairs. Signage. Parking Garage located across the street at Market Rate. This space is just footsteps from Church Street. Easy walk to City Market, Church Street shopping and eateries and easy to get to local banking and post office.

- Affordable Space
- Some Large Windows
- Not your cookie cutter office space
- offering wood plank walls and a rustic vibe.
- Super easy to come check out!