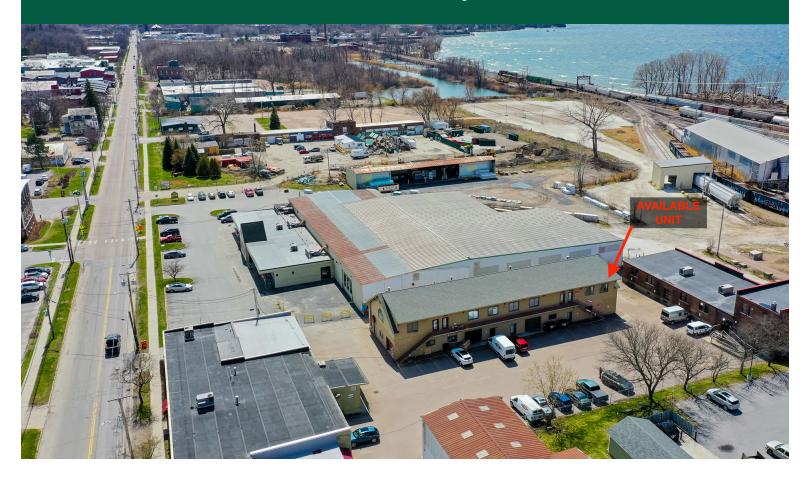

## PINE STREET FLEX SPACE

277 Pine Street, Burlington, VT

Great location just off of Pine Street and within walking distance to downtown Burlington. Flex space has beautiful views to the west over Lake Champlain. Would be a wonderful artist studio space or open office.

SIZE:

1,300 SF

**PERMITTED USE:** 

Flex

PRICE:

\$1,750/mo Gross

**AVAILABLE:** 

Immediately

**PARKING:** 

On-Site

**LOCATION:** 

Pine Street, Burlington

Information contained herein is believed to be accurate, but is not warranted. This is not a legally binding offer to sell or lease.

or more imormation, please contac