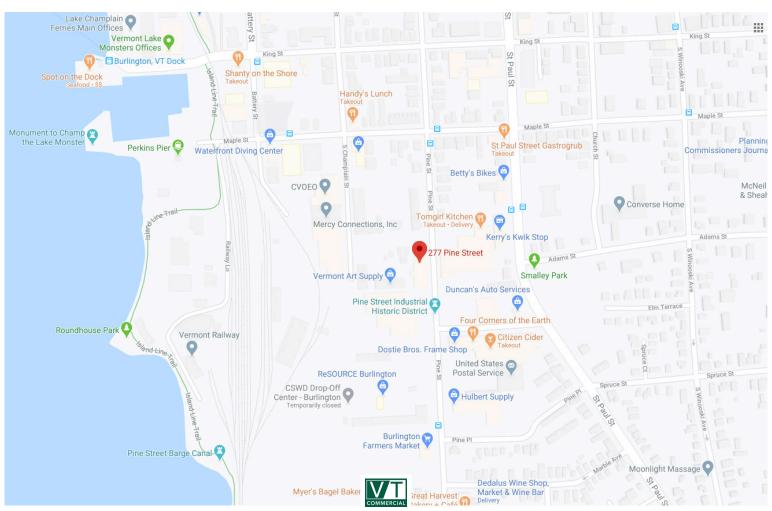

## PINE STREET FLEX SPACE

277 Pine Street, Burlington, VT

Great location just off of Pine Street and within walking distance to downtown Burlington. Flex space has beautiful views to the west over Lake Champlain. Would be a wonderful artist studio space or open office.

**PARKING:** 

On-Site

**LOCATION:** 

Pine Street, Burlington

Information contained herein is believed to be accurate, but is not warranted. This is not a legally binding offer to sell or lease.

or more imormation, please contac