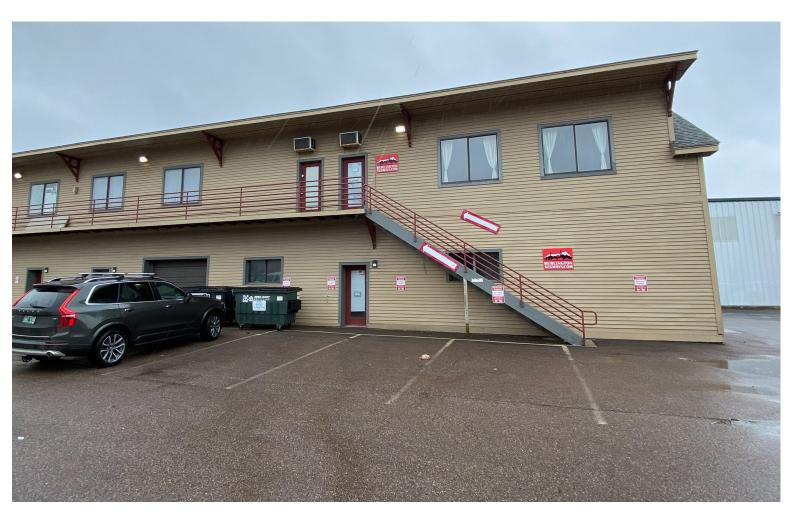

## PINE STREET FLEX SPACE

277 Pine Street, Burlington, VT

Great location just off of Pine Street and within walking distance to downtown Burlington. Flex space has beautiful views to the west over Lake Champlain. Would be a wonderful artist studio space or open office.

SIZE:

1,300 SF

**PERMITTED USE:** 

Flex

PRICE:

\$1,750/mo Gross

**AVAILABLE:** 

Immediately

**PARKING:** 

On-Site

**LOCATION:** 

Pine Street, Burlington

Information contained herein is believed to be accurate, but is not warranted. This is not a legally binding offer to sell or lease.

or more imormation, please contac