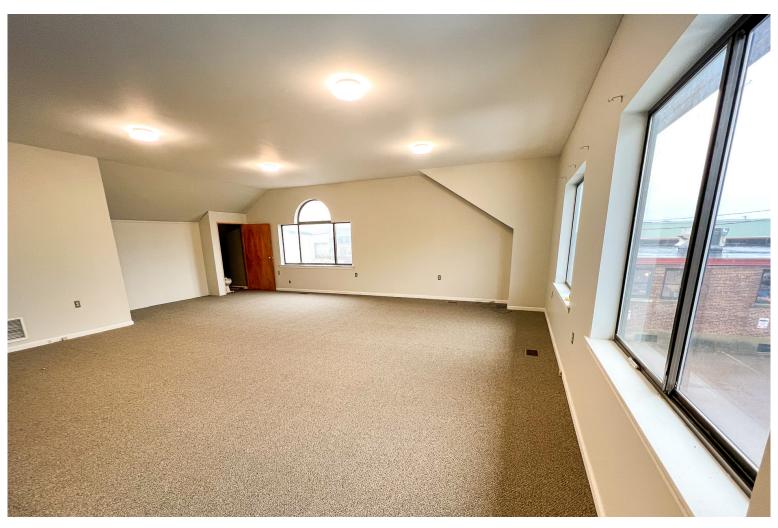

## PINE STREET FLEX SPACE

277 Pine Street, Burlington, VT

Great location just off of Pine Street and within walking distance to downtown Burlington. Flex space has beautiful views to the west over Lake Champlain. Would be a wonderful artist studio space or open office.

SIZE:

1,300 SF

**PERMITTED USE:** 

Flex

PRICE:

\$1,750/mo Gross

**AVAILABLE:** 

Immediately