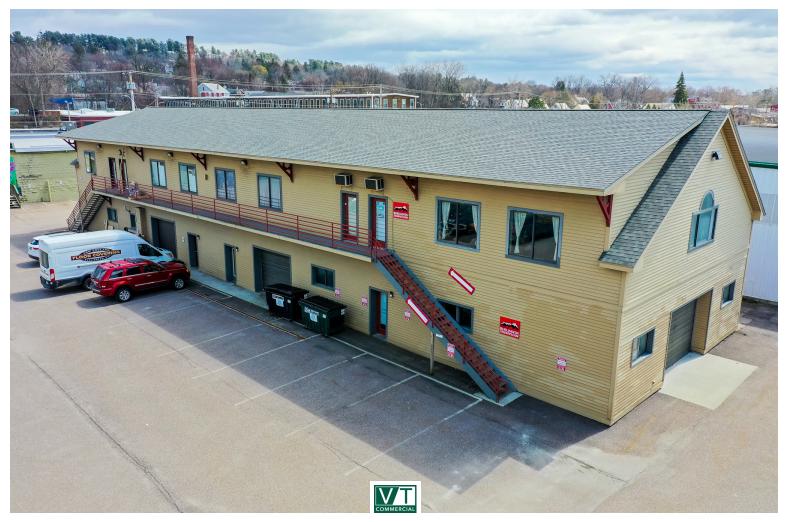

## PINE STREET FLEX SPACE

277 Pine Street, Burlington, VT

Great location just off of Pine Street and within walking distance to downtown Burlington. Flex space has beautiful views to the west over Lake Champlain. Would be a wonderful artist studio space or open office.

SIZE:

1,300 SF

**PERMITTED USE:** 

Flex

PRICE:

\$1,750/mo Gross

**AVAILABLE:** 

Immediately

**PARKING:** 

On-Site

**LOCATION:** 

Pine Street, Burlington

Information contained herein is believed to be accurate, but is not warranted. This is not a legally binding offer to sell or lease.

or more imormation, please contac