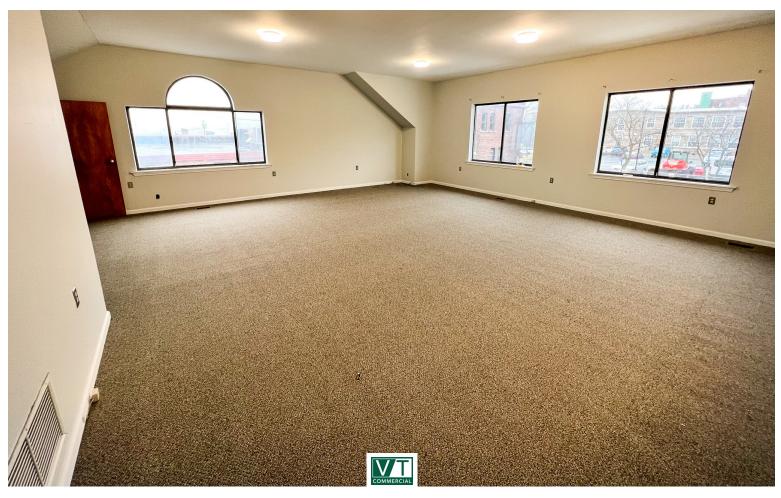

## PINE STREET FLEX SPACE

277 Pine Street, Burlington, VT

Great location just off of Pine Street and within walking distance to downtown Burlington. Flex space has beautiful views to the west over Lake Champlain. Would be a wonderful artist studio space or open office.

SIZE:

1,300 SF

**PERMITTED USE:** 

Flex

PRICE:

\$1,750/mo Gross

**AVAILABLE:** 

Immediately