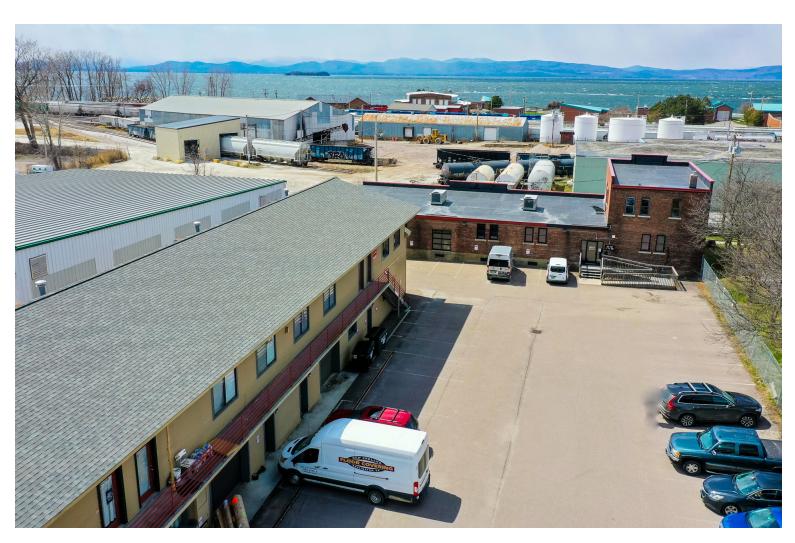

## PINE STREET FLEX SPACE

277 Pine Street, Burlington, VT

Great location just off of Pine Street and within walking distance to downtown Burlington. Flex space has beautiful views to the west over Lake Champlain. Would be a wonderful artist studio space or open office.