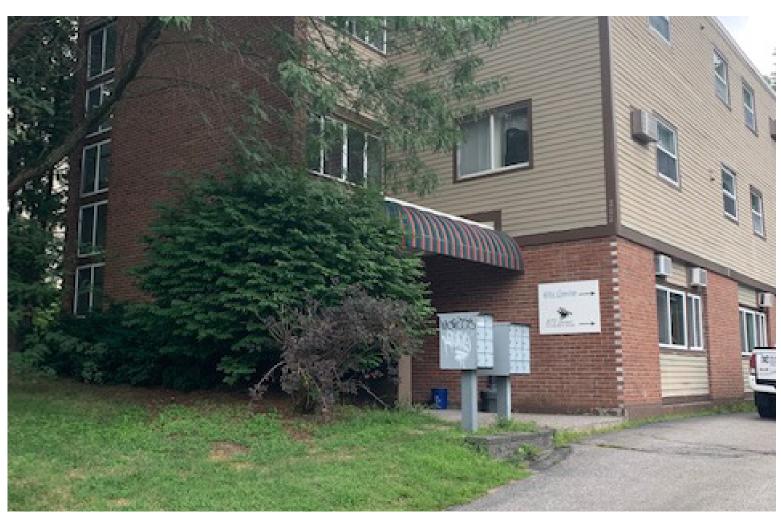

## SINGLE OFFICE IN HILL SECTION

383 College Street, 1st Floor #1, Burlington, VT

VT Commercial is pleased to offer this single office at the Astra Building located at 383 College Street in the Hill Section of Burlington VT. The single office is approximately 12 x13, has a window that opens and this rental also comes with a parking space. Common area bathroom. Easy to find location and within a short distance to downtown.