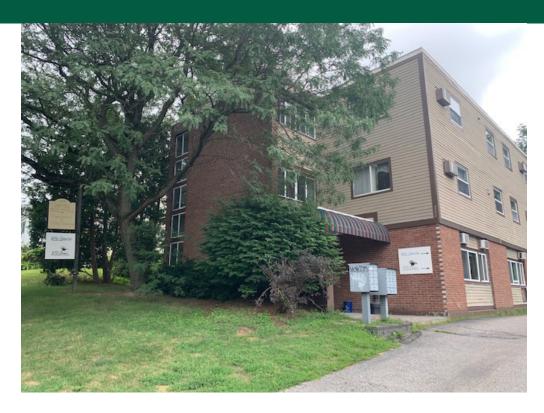

## SINGLE OFFICE IN HILL SECTION

383 College Street, 1st Floor #1, Burlington, VT

VT Commercial is pleased to offer this single office at the Astra Building located at 383 College Street in the Hill Section of Burlington VT. The single office is approximately 12 x13, has a window that opens and this rental also comes with a parking space. Common area bathroom. Easy to find location and within a short distance to downtown.