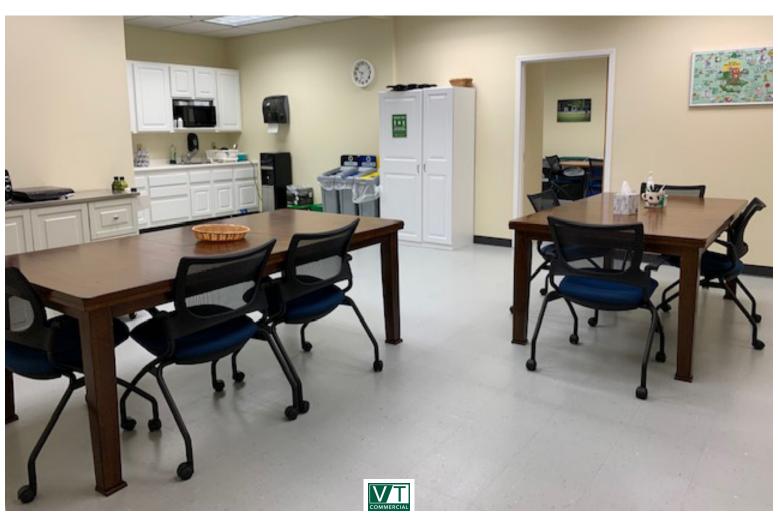

## CLASS A OFFICE SPACE ON HURRICANE LANE!

289 Hurricane Lane, Suites 200 & 201, Williston, VT

VT Commercial is pleased to offer this Class A space to the market. Located within minutes of Interstate 89 at exit 12, Hurricane Lane is on the South side of the interchange and across the street from the new park n ride that is currently under construction. Top floor space surrounded by windows so this total floor suite has a ton of natural light. We have the flexibility to slice this space in half. Lots off private offices, large conference rooms and kitchenette. Hurricane Lane is only a few minutes from many eating choices, banking, and shopping at Taft Corners. Easy to find location with a country setting ambiance. Currently the space of Farm Credit East. Furnishings could be negotiable.