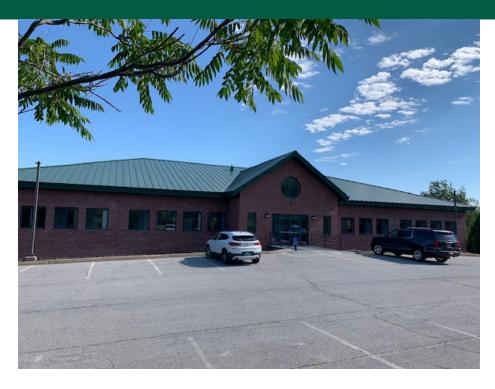

## CLASS A OFFICE SPACE ON HURRICANE LANE!

289 Hurricane Lane, Suites 200 & 201, Williston, VT

VT Commercial is pleased to offer this Class A space to the market. Located within minutes of Interstate 89 at exit 12, Hurricane Lane is on the South side of the interchange and across the street from the new park n ride that is currently under construction. Top floor space surrounded by windows so this total floor suite has a ton of natural light. We have the flexibility to slice this space in half. Lots off private offices, large conference rooms and kitchenette. Hurricane Lane is only a few minutes from many eating choices, banking, and shopping at Taft Corners. Easy to find location with a country setting ambiance. Currently the space of Farm Credit East. Furnishings could be negotiable.

PARKING:

On Site

LOCATION:

289 Hurricane Lane, Williston, VT

Information contained herein is believed to be accurate, but is not warranted. This is not a legally binding offer to sell or lease.

For more information, please contact: