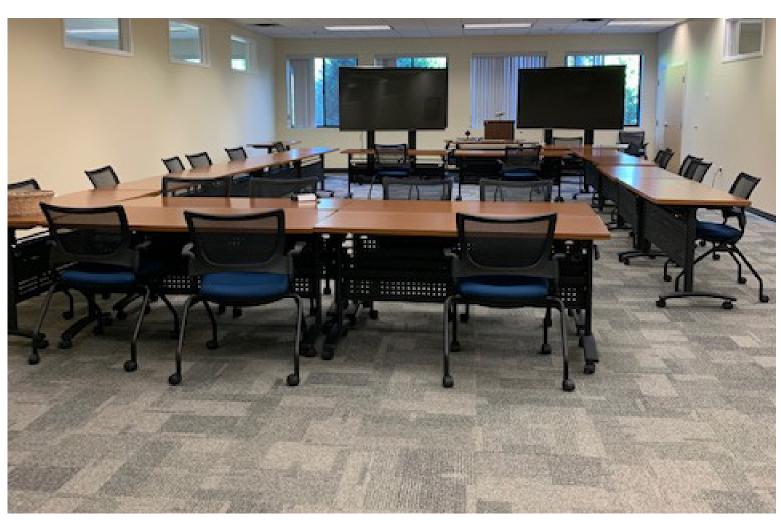

## CLASS A OFFICE SPACE ON HURRICANE LANE!

289 Hurricane Lane, Suites 200 & 201, Williston, VT

VT Commercial is pleased to offer this Class A space to the market. Located within minutes of Interstate 89 at exit 12, Hurricane Lane is on the South side of the interchange and across the street from the new park n ride that is currently under construction. Top floor space surrounded by windows so this total floor suite has a ton of natural light. We have the flexibility to slice this space in half. Lots off private offices, large conference rooms and kitchenette. Hurricane Lane is only a few minutes from many eating choices, banking, and shopping at Taft Corners. Easy to find location with a country setting ambiance. Currently the space of Farm Credit East. Furnishings could be negotiable.