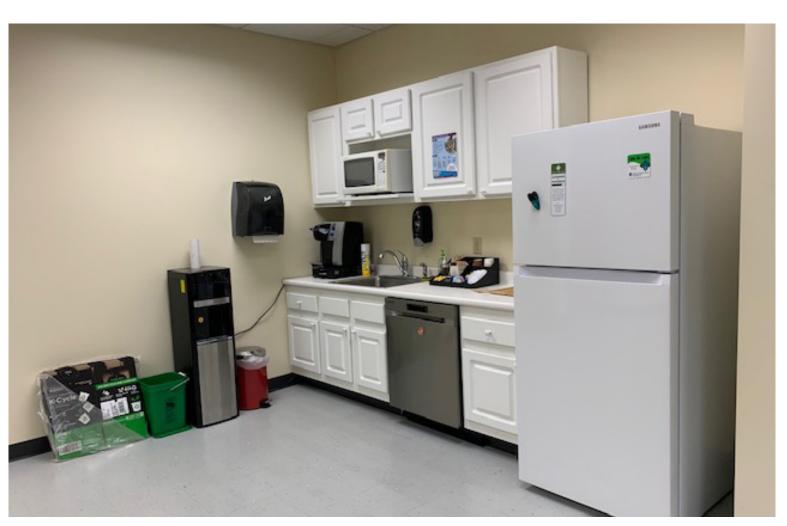

## CLASS A OFFICE SPACE ON HURRICANE LANE!

289 Hurricane Lane, Suites 200 & 201, Williston, VT

VT Commercial is pleased to offer this Class A space to the market. Located within minutes of Interstate 89 at exit 12, Hurricane Lane is on the South side of the interchange and across the street from the new park n ride that is currently under construction. Top floor space surrounded by windows so this total floor suite has a ton of natural light. We have the flexibility to slice this space in half. Lots off private offices, large conference rooms and kitchenette. Hurricane Lane is only a few minutes from many eating choices, banking, and shopping at Taft Corners. Easy to find location with a country setting ambiance. Currently the space of Farm Credit East. Furnishings could be negotiable.