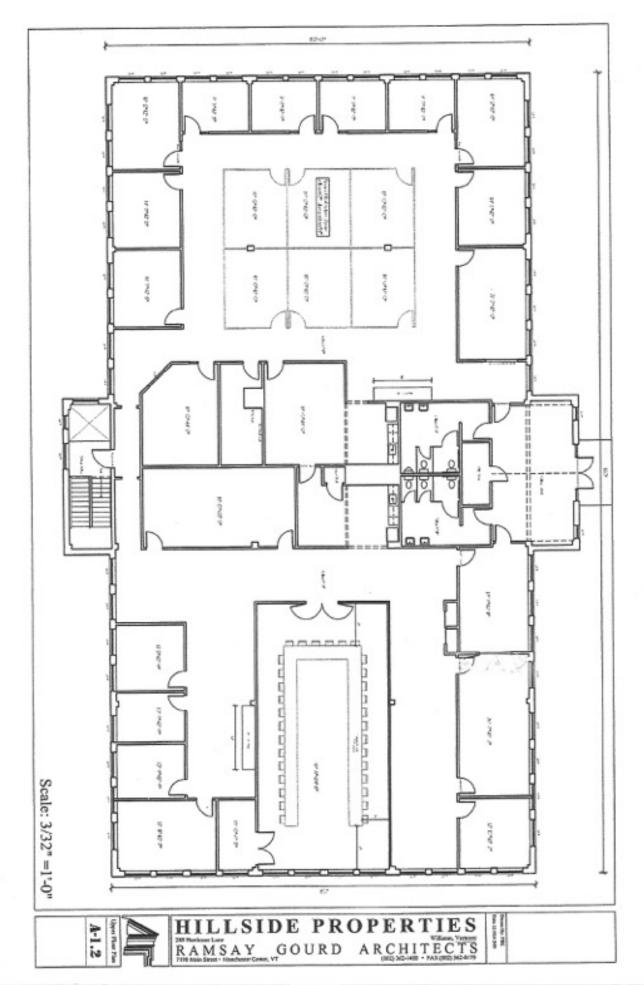

## CLASS A OFFICE SPACE ON HURRICANE LANE!

289 Hurricane Lane, Suites 200 & 201, Williston, VT

VT Commercial is pleased to offer this Class A space to the market. Located within minutes of Interstate 89 at exit 12, Hurricane Lane is on the South side of the interchange and across the street from the new park n ride that is currently under construction. Top floor space surrounded by windows so this total floor suite has a ton of natural light. We have the flexibility to slice this space in half. Lots off private offices, large conference rooms and kitchenette. Hurricane Lane is only a few minutes from many eating choices, banking, and shopping at Taft Corners. Easy to find location with a country setting ambiance. Currently the space of Farm Credit East. Furnishings could be negotiable.

SIZE:

6,136 to 12,271 SF

USE:

Office

PRICE:

\$12/SF NNN \$4.59/SF plus gas and electric

AVAILABLE:

December 1st 2022