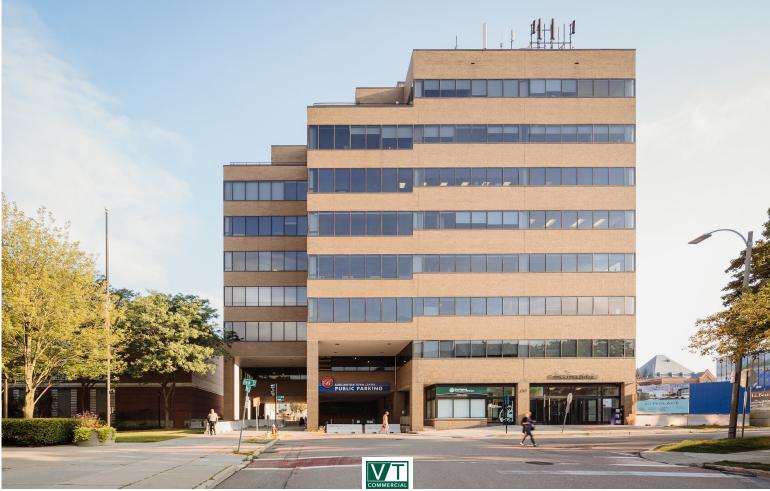

## DOWNTOWN CLASS A WITH AMAZING VIEWS OF DOWNTOWN BURLINGTON

100 Bank Street, Unit 603, Burlington, VT

Take advantage of this Class A office space with some of the best views in Vermont. 100 Bank Street is located in the heart of downtown Burlington within steps of Church Street, popular restaurants, the best hotels in BTV, and Lake Champlain. Other tenants in the building include Goldman Sachs and Bare. The building has recently gone through significant upgrades including a fully renovated lobby, refinished elevators, and numerous HVAC upgrades. Please contact us today for a discussion of your company's needs and how we can accommodate you at 100 Bank Street.