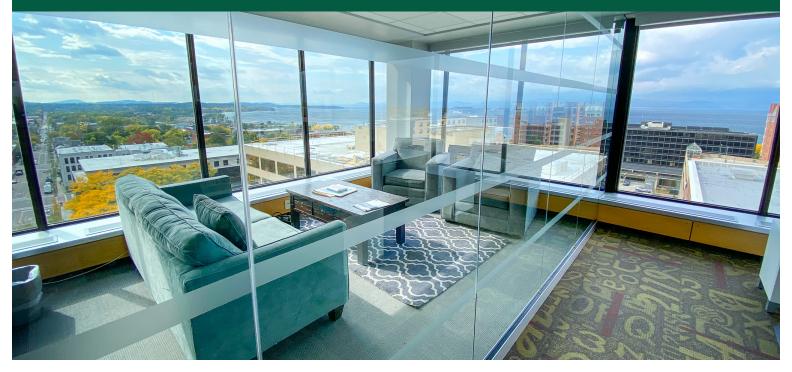

## DOWNTOWN CLASS A WITH AMAZING VIEWS OF DOWNTOWN BURLINGTON

100 Bank Street, Unit 603, Burlington, VT

Take advantage of this Class A office space with some of the best views in Vermont. 100 Bank Street is located in the heart of downtown Burlington within steps of Church Street, popular restaurants, the best hotels in BTV, and Lake Champlain. Other tenants in the building include Goldman Sachs and Bare. The building has recently gone through significant upgrades including a fully renovated lobby, refinished elevators, and numerous HVAC upgrades. Please contact us today for a discussion of your company's needs and how we can accommodate you at 100 Bank Street.