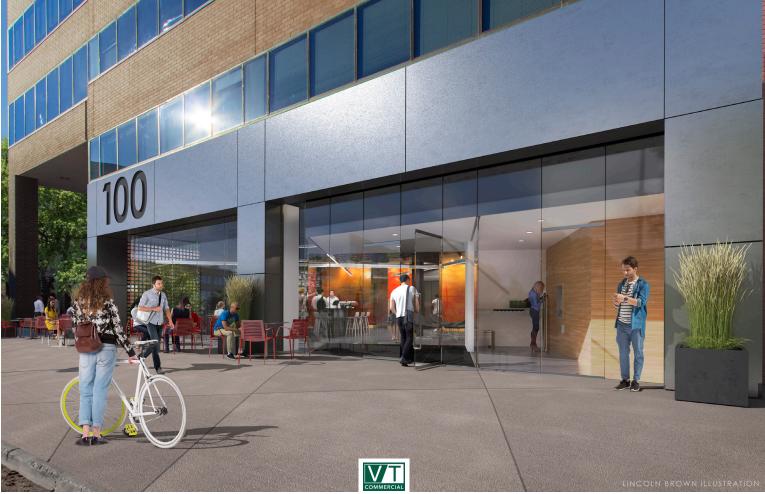

## DOWNTOWN CLASS A WITH AMAZING VIEWS OF DOWNTOWN BURLINGTON

100 Bank Street, Unit 603, Burlington, VT

Take advantage of this Class A office space with some of the best views in Vermont. 100 Bank Street is located in the heart of downtown Burlington within steps of Church Street, popular restaurants, the best hotels in BTV, and Lake Champlain. Other tenants in the building include Goldman Sachs and Bare. The building has recently gone through significant upgrades including a fully renovated lobby, refinished elevators, and numerous HVAC upgrades. Please contact us today for a discussion of your company's needs and how we can accommodate you at 100 Bank Street.