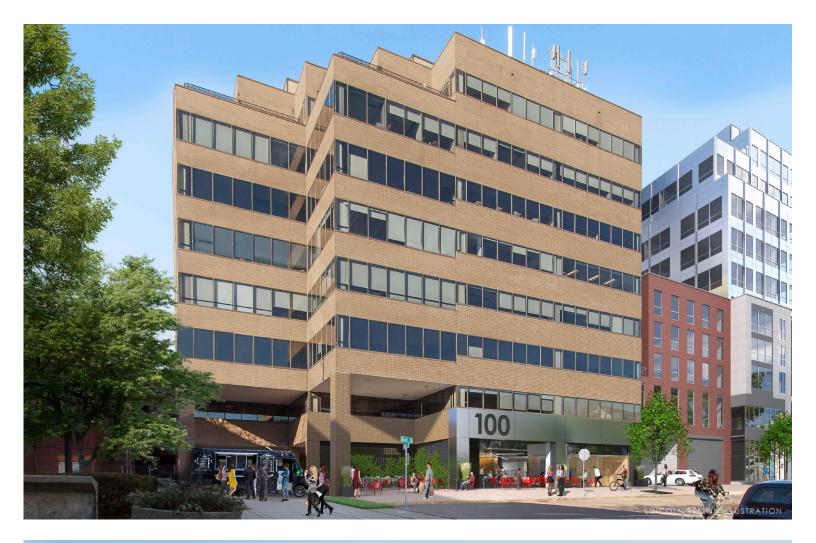

## DOWNTOWN CLASS A WITH AMAZING VIEWS OF DOWNTOWN BURLINGTON

100 Bank Street, Unit 603, Burlington, VT

Take advantage of this Class A office space with some of the best views in Vermont. 100 Bank Street is located in the heart of downtown Burlington within steps of Church Street, popular restaurants, the best hotels in BTV, and Lake Champlain. Other tenants in the building include Goldman Sachs and Bare. The building has recently gone through significant upgrades including a fully renovated lobby, refinished elevators, and numerous HVAC upgrades. Please contact us today for a discussion of your company's needs and how we can accommodate you at 100 Bank Street.