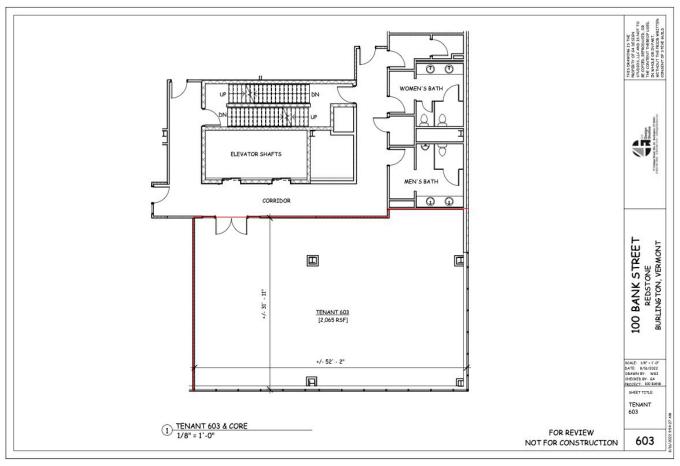

**SIZE:** 2,065 +/- RSF

PERMITTED USE: Office PRICE: \$15-\$18 NNN (Est. \$8.73 to include Gas & Electric) **AVAILABLE:** March 1, 2023

**PARKING**: Very Short Walk to City Garage

**LOCATION**: Downtown Burlington