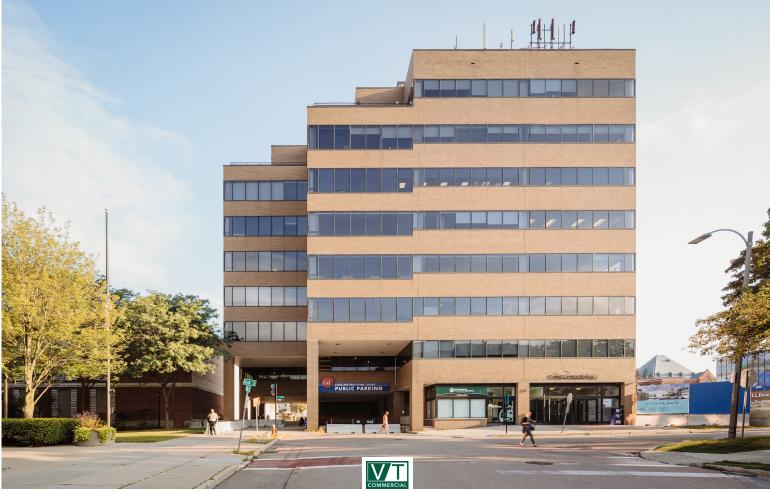

## DOWNTOWN CLASS A WITH AMAZING VIEWS OF DOWNTOWN BURLINGTON

100 Bank Street, Unit 603, Burlington, VT

Take advantage of this Class A office space with some of the best views in Vermont. 100 Bank Street is located in the heart of downtown Burlington within steps of Church Street, popular restaurants, the best hotels in BTV, and Lake Champlain. Other tenants in the building include Goldman Sachs, Willis Towers Watson and Bare. The building has recently gone through significant upgrades including a fully renovated lobby, refinished elevators, and numerous HVAC upgrades. Please contact us today for a discussion of your company's needs and how we can accommodate you at 100 Bank Street.