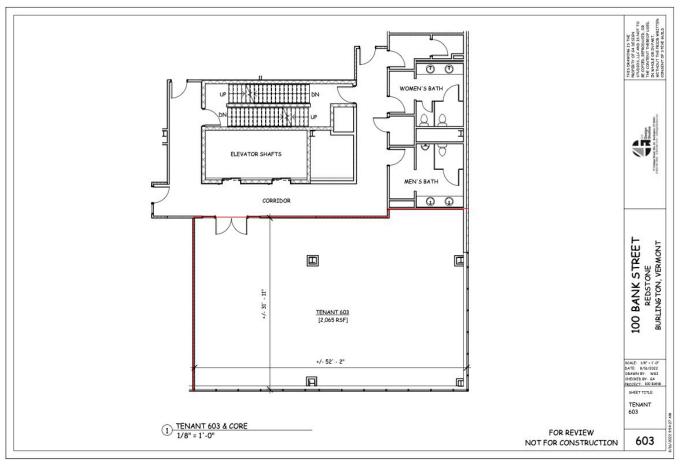

**SIZE:** 2,065 +/- RSF

PERMITTED USE: Office PRICE: \$15-\$18 NNN (Est. \$8.73 to include Gas & Electric) **AVAILABLE**: March 1, 2023

**PARKING**: Very Short Walk to City Garage

**LOCATION**: Downtown Burlington