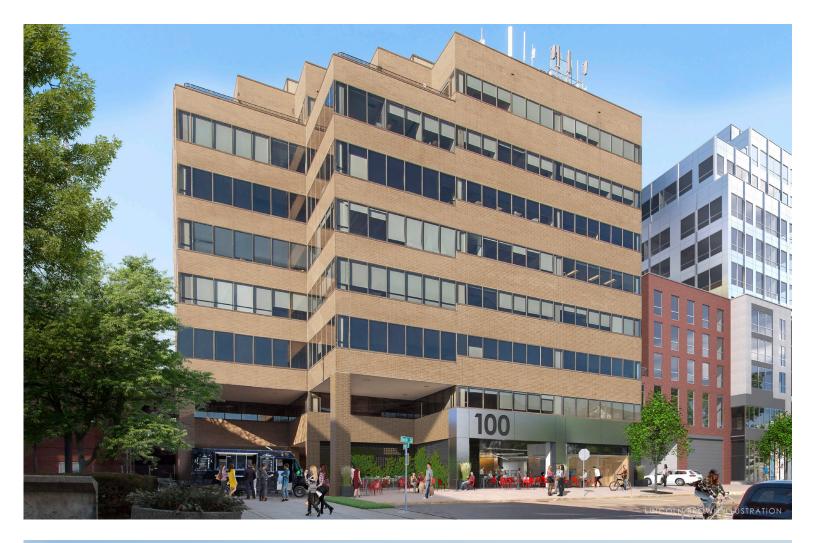

## DOWNTOWN CLASS A WITH AMAZING VIEWS OF DOWNTOWN BURLINGTON

100 Bank Street, Unit 603, Burlington, VT

Take advantage of this Class A office space with some of the best views in Vermont. 100 Bank Street is located in the heart of downtown Burlington within steps of Church Street, popular restaurants, the best hotels in BTV, and Lake Champlain. Other tenants in the building include Goldman Sachs, Willis Towers Watson and Bare. The building has recently gone through significant upgrades including a fully renovated lobby, refinished elevators, and numerous HVAC upgrades. Please contact us today for a discussion of your company's needs and how we can accommodate you at 100 Bank Street.