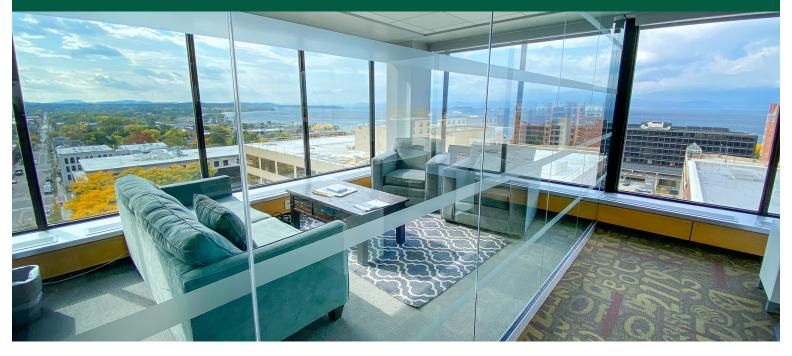

## DOWNTOWN CLASS A WITH AMAZING VIEWS OF DOWNTOWN BURLINGTON

100 Bank Street, Unit 603, Burlington, VT

Take advantage of this Class A office space with some of the best views in Vermont. 100 Bank Street is located in the heart of downtown Burlington within steps of Church Street, popular restaurants, the best hotels in BTV, and Lake Champlain. Other tenants in the building include Goldman Sachs, Willis Towers Watson and Bare. The building has recently gone through significant upgrades including a fully renovated lobby, refinished elevators, and numerous HVAC upgrades. Please contact us today for a discussion of your company's needs and how we can accommodate you at 100 Bank Street.