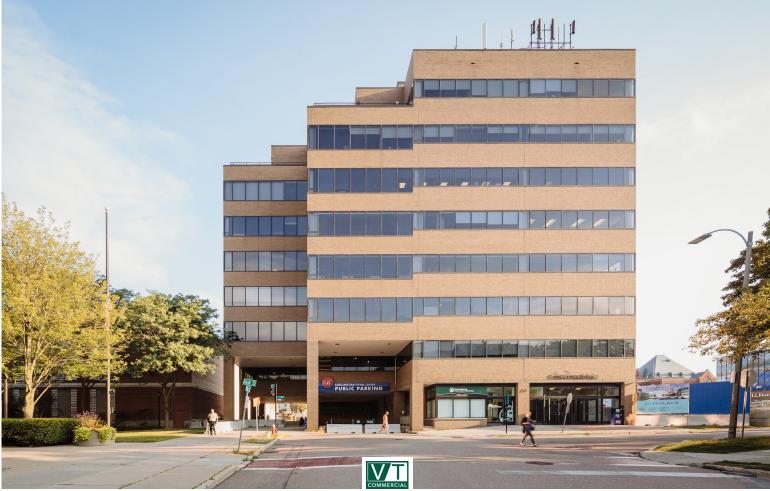

## DOWNTOWN CLASS A WITH AMAZING VIEWS OF DOWNTOWN BURLINGTON

100 Bank Street, Unit 602, Burlington, VT

Take advantage of this Class A office space with some of the best views in Vermont. 100 Bank Street is located in the heart of downtown Burlington within steps of Church Street, popular restaurants, the best hotels in BTV, and Lake Champlain. Other tenants in the building include Goldman Sachs and Bare. The building has recently gone through significant upgrades including a fully renovated lobby, refinished elevators, and numerous HVAC upgrades. Please contact us today for a discussion of your company's needs and how we can accommodate you at 100 Bank Street.