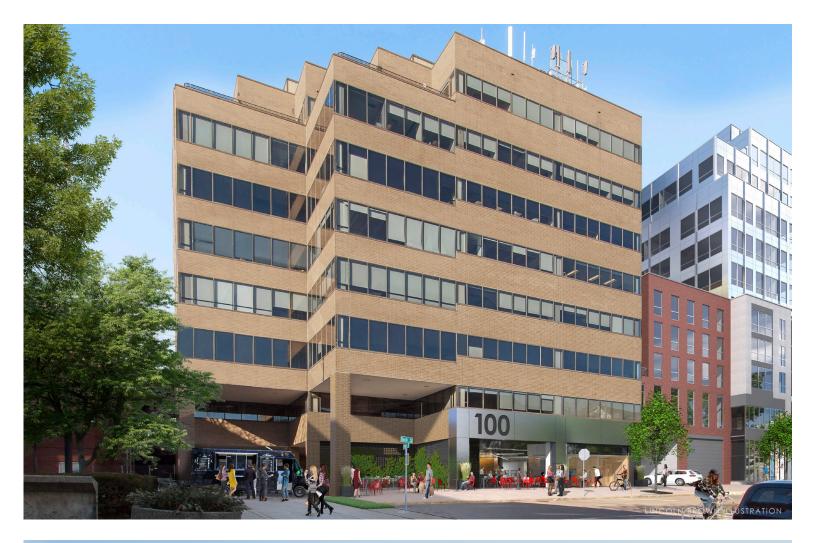

## DOWNTOWN CLASS A WITH AMAZING VIEWS OF DOWNTOWN BURLINGTON

100 Bank Street, Unit 602, Burlington, VT

Take advantage of this Class A office space with some of the best views in Vermont. 100 Bank Street is located in the heart of downtown Burlington within steps of Church Street, popular restaurants, the best hotels in BTV, and Lake Champlain. Other tenants in the building include Goldman Sachs and Bare. The building has recently gone through significant upgrades including a fully renovated lobby, refinished elevators, and numerous HVAC upgrades. Please contact us today for a discussion of your company's needs and how we can accommodate you at 100 Bank Street.