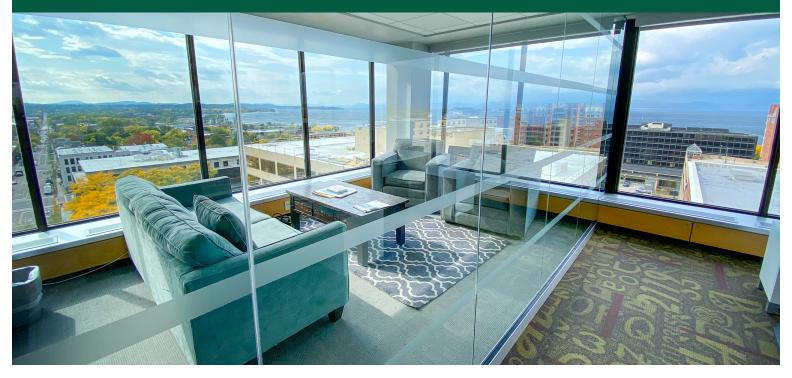

## DOWNTOWN CLASS A WITH AMAZING VIEWS OF DOWNTOWN BURLINGTON

100 Bank Street, Unit 602, Burlington, VT

Take advantage of this Class A office space with some of the best views in Vermont. 100 Bank Street is located in the heart of downtown Burlington within steps of Church Street, popular restaurants, the best hotels in BTV, and Lake Champlain. Other tenants in the building include Goldman Sachs and Bare. The building has recently gone through significant upgrades including a fully renovated lobby, refinished elevators, and numerous HVAC upgrades. Please contact us today for a discussion of your company's needs and how we can accommodate you at 100 Bank Street.

SIZE: 1,602 +/- RSF PERMITTED USE: Office PRICE: \$15-\$18 NNN (Est. \$8.73 to include Gas & Electric) **AVAILABLE:** March 1, 2023

**PARKING**: Very Short Walk to City Garage

**LOCATION**: Downtown Burlington