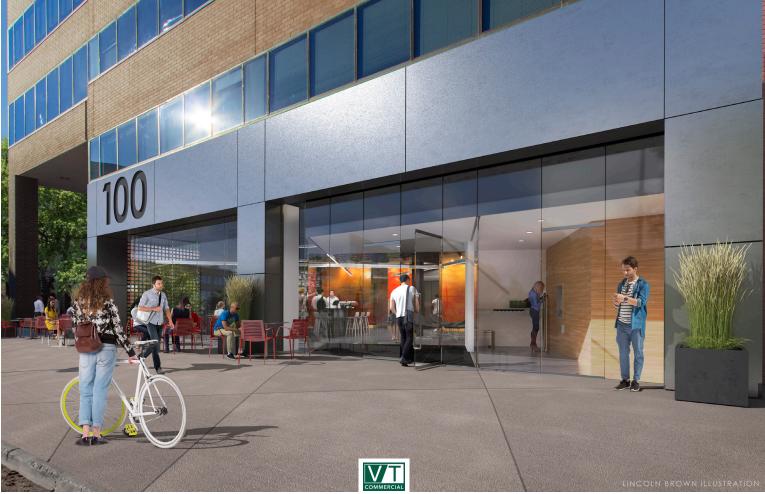

## DOWNTOWN CLASS A WITH AMAZING VIEWS OF DOWNTOWN BURLINGTON

100 Bank Street, Unit 602, Burlington, VT

Take advantage of this Class A office space with some of the best views in Vermont. 100 Bank Street is located in the heart of downtown Burlington within steps of Church Street, popular restaurants, the best hotels in BTV, and Lake Champlain. Other tenants in the building include Goldman Sachs and Bare. The building has recently gone through significant upgrades including a fully renovated lobby, refinished elevators, and numerous HVAC upgrades. Please contact us today for a discussion of your company's needs and how we can accommodate you at 100 Bank Street.