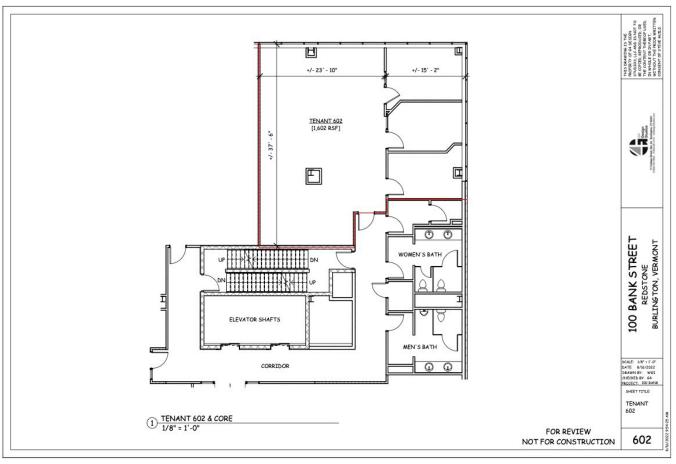

SIZE: 1,602 +/- RSF PERMITTED USE: Office PRICE: \$15-\$18 NNN (Est. \$8.73 to include Gas & Electric) **AVAILABLE:** March 1, 2023

**PARKING**: Very Short Walk to City Garage

**LOCATION**: Downtown Burlington