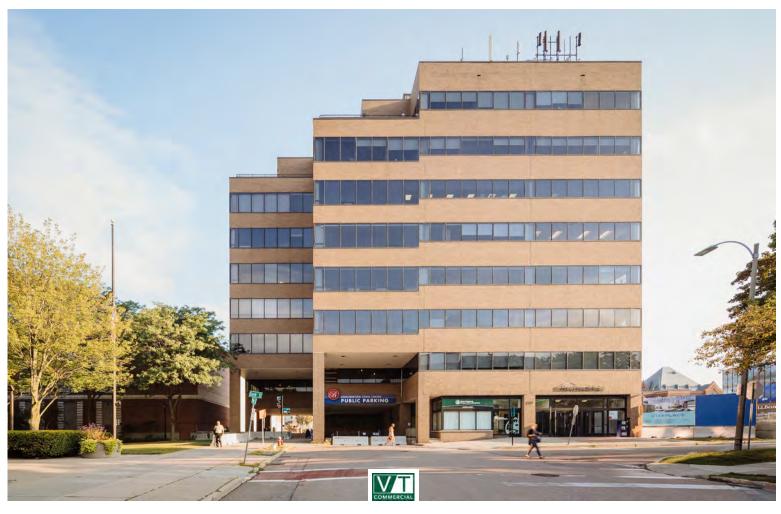

## DOWNTOWN CLASS A WITH AMAZING VIEWS OF DOWNTOWN BURLINGTON AND LAKE CHAMPLAIN

100 Bank Street, 5th Floor, Burlington, VT

Take advantage of this beautifully fitup Class A office space with some of the best views in Vermont. 100 Bank Street is located in the heart of downtown Burlington within steps of Church Street, popular restaurants, the best hotels in BTV, and Lake Champlain. Other tenants in the building include Goldman Sachs and Bare. The building has recently gone through significant upgrades including a fully renovated lobby, refinished elevators, and numerous HVAC upgrades. Please contact us today for a discussion of your company's needs and how we can accommodate you at 100 Bank Street.