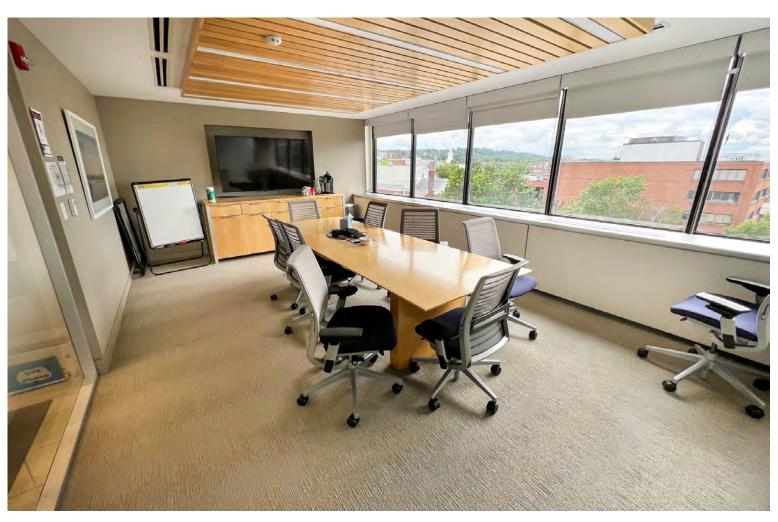

## DOWNTOWN CLASS A WITH AMAZING VIEWS OF DOWNTOWN BURLINGTON AND LAKE CHAMPLAIN

100 Bank Street, 5th Floor, Burlington, VT

Take advantage of this beautifully fitup Class A office space with some of the best views in Vermont. 100 Bank Street is located in the heart of downtown Burlington within steps of Church Street, popular restaurants, the best hotels in BTV, and Lake Champlain. Other tenants in the building include Goldman Sachs and Bare. The building has recently gone through significant upgrades including a fully renovated lobby, refinished elevators, and numerous HVAC upgrades. Please contact us today for a discussion of your company's needs and how we can accommodate you at 100 Bank Street.