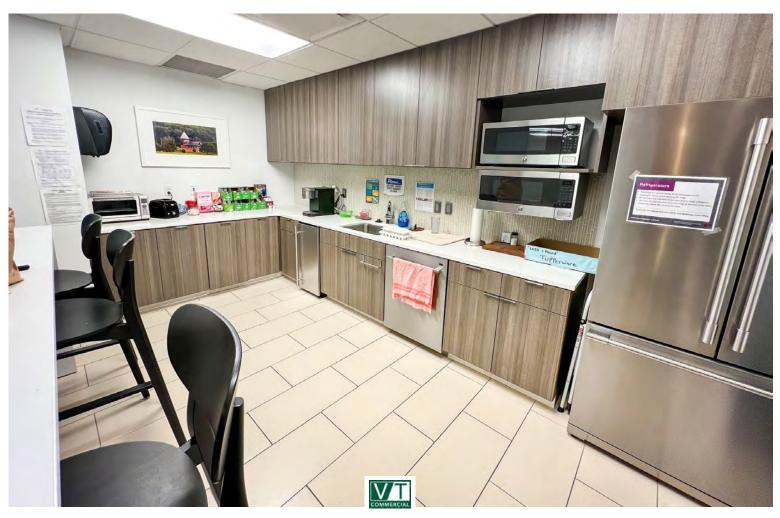

## DOWNTOWN CLASS A WITH AMAZING VIEWS OF DOWNTOWN BURLINGTON AND LAKE CHAMPLAIN

100 Bank Street, 5th Floor, Burlington, VT

Take advantage of this beautifully fitup Class A office space with some of the best views in Vermont. 100 Bank Street is located in the heart of downtown Burlington within steps of Church Street, popular restaurants, the best hotels in BTV, and Lake Champlain. Other tenants in the building include Goldman Sachs and Bare. The building has recently gone through significant upgrades including a fully renovated lobby, refinished elevators, and numerous HVAC upgrades. Please contact us today for a discussion of your company's needs and how we can accommodate you at 100 Bank Street.