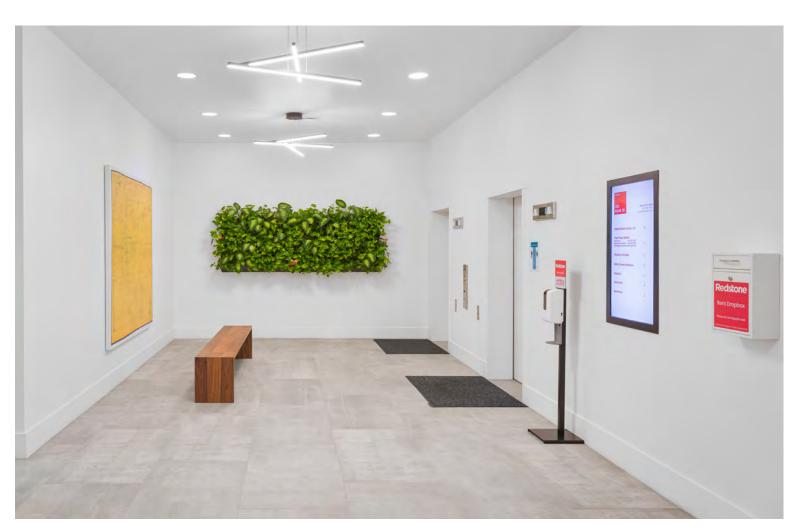

## DOWNTOWN CLASS A WITH AMAZING VIEWS OF DOWNTOWN BURLINGTON AND LAKE CHAMPLAIN

100 Bank Street, 5th Floor, Burlington, VT

Take advantage of this beautifully fitup Class A office space with some of the best views in Vermont. 100 Bank Street is located in the heart of downtown Burlington within steps of Church Street, popular restaurants, the best hotels in BTV, and Lake Champlain. Other tenants in the building include Goldman Sachs and Bare. The building has recently gone through significant upgrades including a fully renovated lobby, refinished elevators, and numerous HVAC upgrades. Please contact us today for a discussion of your company's needs and how we can accommodate you at 100 Bank Street.