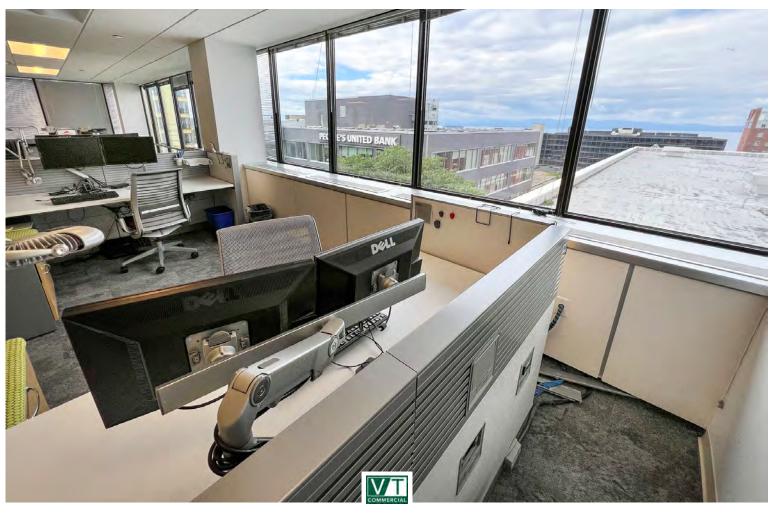

## DOWNTOWN CLASS A WITH AMAZING VIEWS OF DOWNTOWN BURLINGTON AND LAKE CHAMPLAIN

100 Bank Street, 5th Floor, Burlington, VT

Take advantage of this beautifully fitup Class A office space with some of the best views in Vermont. 100 Bank Street is located in the heart of downtown Burlington within steps of Church Street, popular restaurants, the best hotels in BTV, and Lake Champlain. Other tenants in the building include Goldman Sachs and Bare. The building has recently gone through significant upgrades including a fully renovated lobby, refinished elevators, and numerous HVAC upgrades. Please contact us today for a discussion of your company's needs and how we can accommodate you at 100 Bank Street.