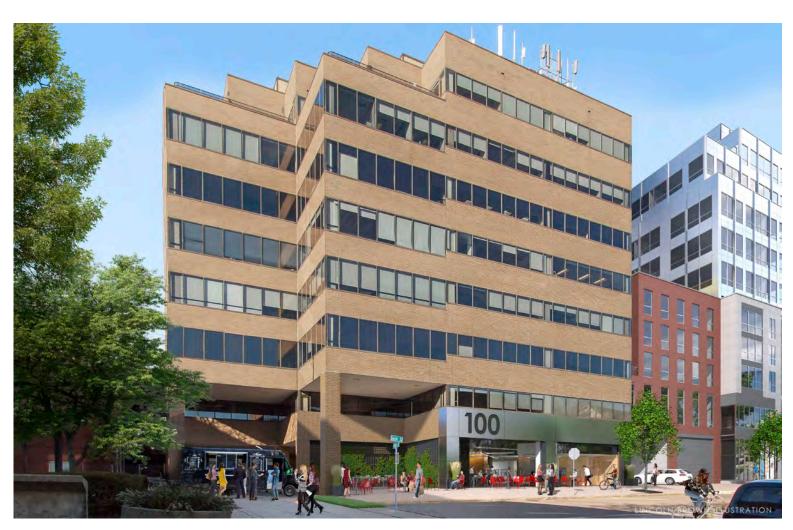

## DOWNTOWN CLASS A WITH AMAZING VIEWS OF DOWNTOWN BURLINGTON AND LAKE CHAMPLAIN

100 Bank Street, 5th Floor, Burlington, VT

Take advantage of this beautifully fitup Class A office space with some of the best views in Vermont. 100 Bank Street is located in the heart of downtown Burlington within steps of Church Street, popular restaurants, the best hotels in BTV, and Lake Champlain. Other tenants in the building include Goldman Sachs and Bare. The building has recently gone through significant upgrades including a fully renovated lobby, refinished elevators, and numerous HVAC upgrades. Please contact us today for a discussion of your company's needs and how we can accommodate you at 100 Bank Street.