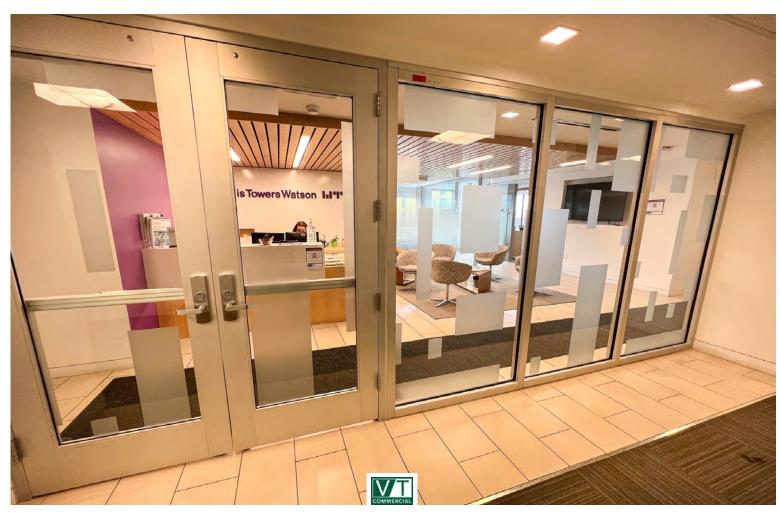

## DOWNTOWN CLASS A WITH AMAZING VIEWS OF DOWNTOWN BURLINGTON AND LAKE CHAMPLAIN

100 Bank Street, 5th Floor, Burlington, VT

Take advantage of this beautifully fitup Class A office space with some of the best views in Vermont. 100 Bank Street is located in the heart of downtown Burlington within steps of Church Street, popular restaurants, the best hotels in BTV, and Lake Champlain. Other tenants in the building include Goldman Sachs and Bare. The building has recently gone through significant upgrades including a fully renovated lobby, refinished elevators, and numerous HVAC upgrades. Please contact us today for a discussion of your company's needs and how we can accommodate you at 100 Bank Street.