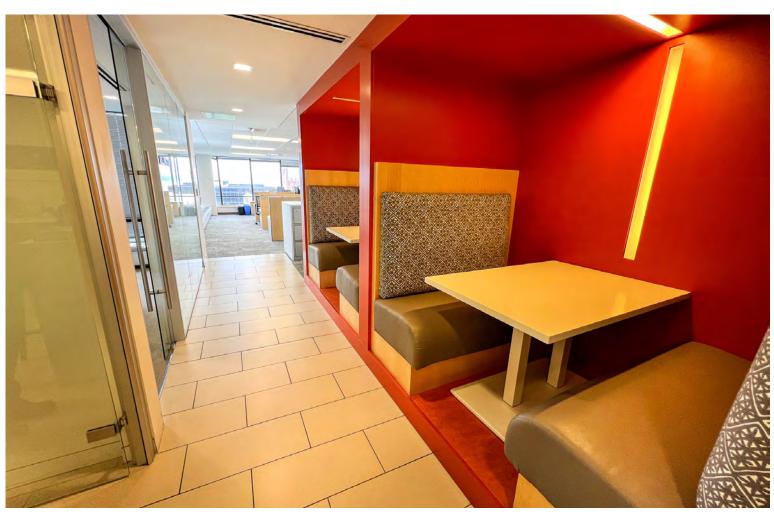

## DOWNTOWN CLASS A WITH AMAZING VIEWS OF DOWNTOWN BURLINGTON AND LAKE CHAMPLAIN

100 Bank Street, 5th Floor, Burlington, VT

Take advantage of this beautifully fitup Class A office space with some of the best views in Vermont. 100 Bank Street is located in the heart of downtown Burlington within steps of Church Street, popular restaurants, the best hotels in BTV, and Lake Champlain. Other tenants in the building include Goldman Sachs and Bare. The building has recently gone through significant upgrades including a fully renovated lobby, refinished elevators, and numerous HVAC upgrades. Please contact us today for a discussion of your company's needs and how we can accommodate you at 100 Bank Street.