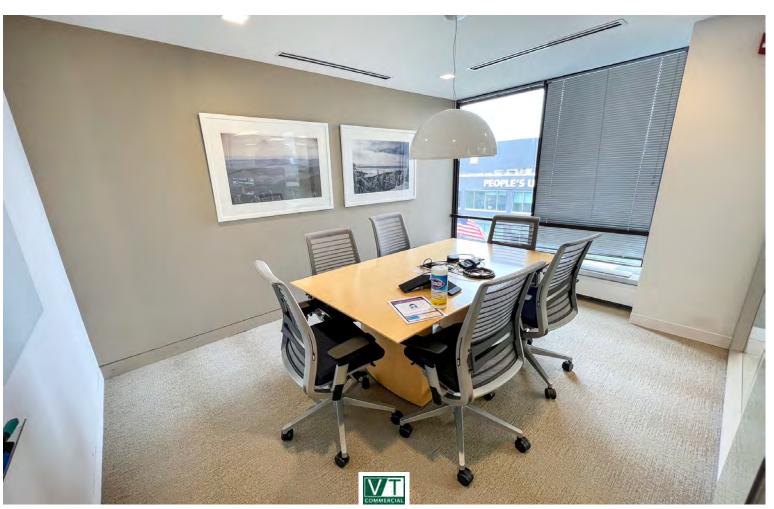

## DOWNTOWN CLASS A WITH AMAZING VIEWS OF DOWNTOWN BURLINGTON AND LAKE CHAMPLAIN

100 Bank Street, 5th Floor, Burlington, VT

Take advantage of this beautifully fitup Class A office space with some of the best views in Vermont. 100 Bank Street is located in the heart of downtown Burlington within steps of Church Street, popular restaurants, the best hotels in BTV, and Lake Champlain. Other tenants in the building include Goldman Sachs and Bare. The building has recently gone through significant upgrades including a fully renovated lobby, refinished elevators, and numerous HVAC upgrades. Please contact us today for a discussion of your company's needs and how we can accommodate you at 100 Bank Street.