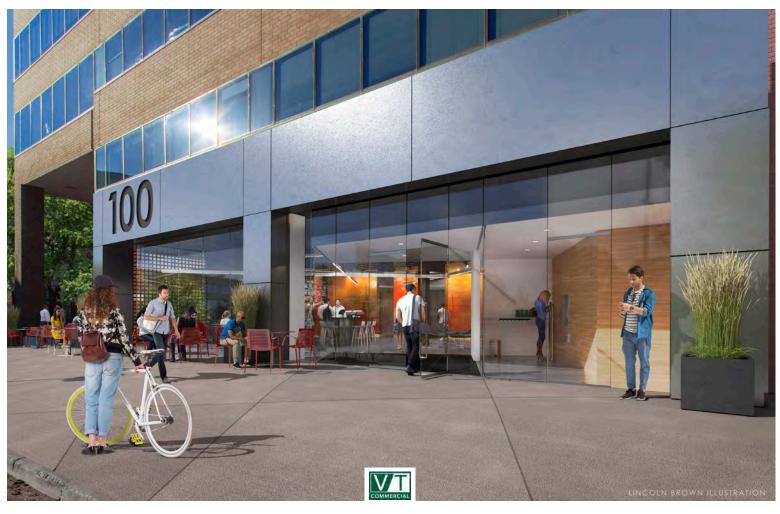

## DOWNTOWN CLASS A WITH AMAZING VIEWS OF DOWNTOWN BURLINGTON AND LAKE CHAMPLAIN

100 Bank Street, 5th Floor, Burlington, VT

Take advantage of this beautifully fitup Class A office space with some of the best views in Vermont. 100 Bank Street is located in the heart of downtown Burlington within steps of Church Street, popular restaurants, the best hotels in BTV, and Lake Champlain. Other tenants in the building include Goldman Sachs and Bare. The building has recently gone through significant upgrades including a fully renovated lobby, refinished elevators, and numerous HVAC upgrades. Please contact us today for a discussion of your company's needs and how we can accommodate you at 100 Bank Street.