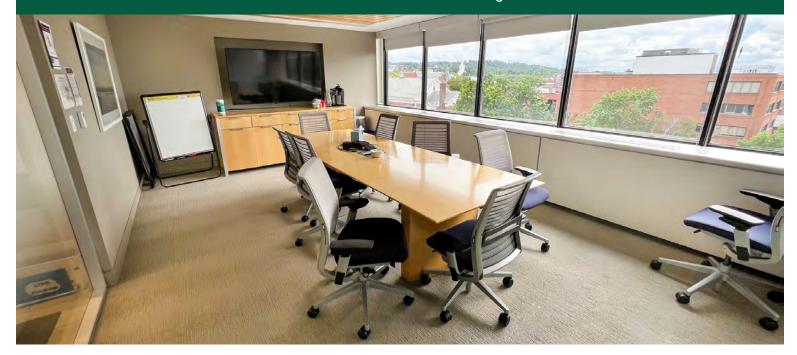

## DOWNTOWN CLASS A WITH AMAZING VIEWS OF DOWNTOWN BURLINGTON AND LAKE CHAMPLAIN

100 Bank Street, 5th Floor, Burlington, VT

Take advantage of this beautifully fitup Class A office space with some of the best views in Vermont. 100 Bank Street is located in the heart of downtown Burlington within steps of Church Street, popular restaurants, the best hotels in BTV, and Lake Champlain. Other tenants in the building include Goldman Sachs and Bare. The building has recently gone through significant upgrades including a fully renovated lobby, refinished elevators, and numerous HVAC upgrades. Please contact us today for a discussion of your company's needs and how we can accommodate you at 100 Bank Street.

SIZE:

5,581 - 9,210 +/- RSF

**PERMITTED USE:** 

Office

PRICE:

\$18.00 NNN As Is\* (Est. \$8.73 to include Gas & Electric)

AVAILABLE:

January 1, 2023