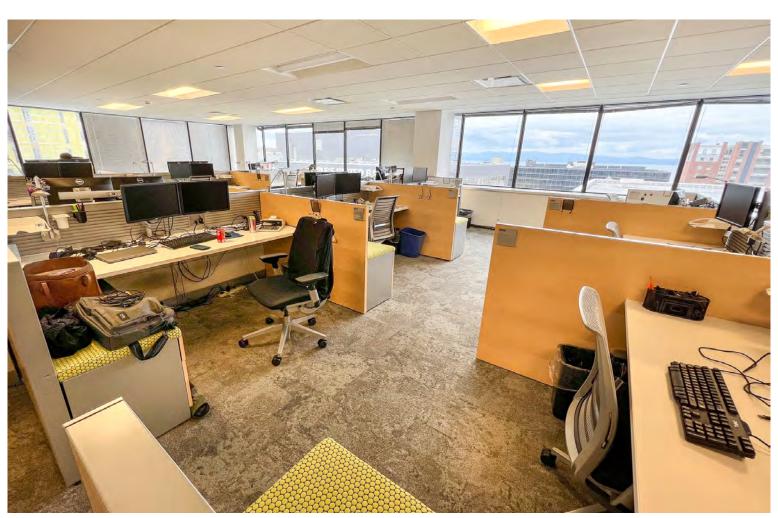

## DOWNTOWN CLASS A WITH AMAZING VIEWS OF DOWNTOWN BURLINGTON AND LAKE CHAMPLAIN

100 Bank Street, 5th Floor, Burlington, VT

Take advantage of this beautifully fitup Class A office space with some of the best views in Vermont. 100 Bank Street is located in the heart of downtown Burlington within steps of Church Street, popular restaurants, the best hotels in BTV, and Lake Champlain. Other tenants in the building include Goldman Sachs and Bare. The building has recently gone through significant upgrades including a fully renovated lobby, refinished elevators, and numerous HVAC upgrades. Please contact us today for a discussion of your company's needs and how we can accommodate you at 100 Bank Street.