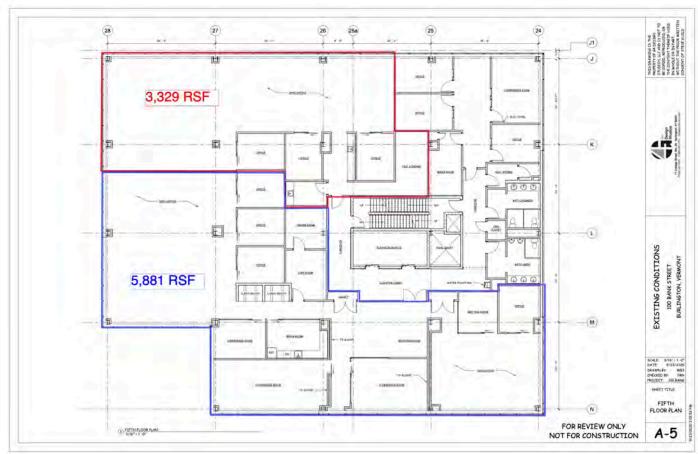

SIZE:

5,581 - 9,210 +/- RSF

**PERMITTED USE:** 

Office

PRICE:

\$18.00 NNN As Is\* (Est. \$8.73 to include Gas & Electric)

AVAILABLE:

January 1, 2023