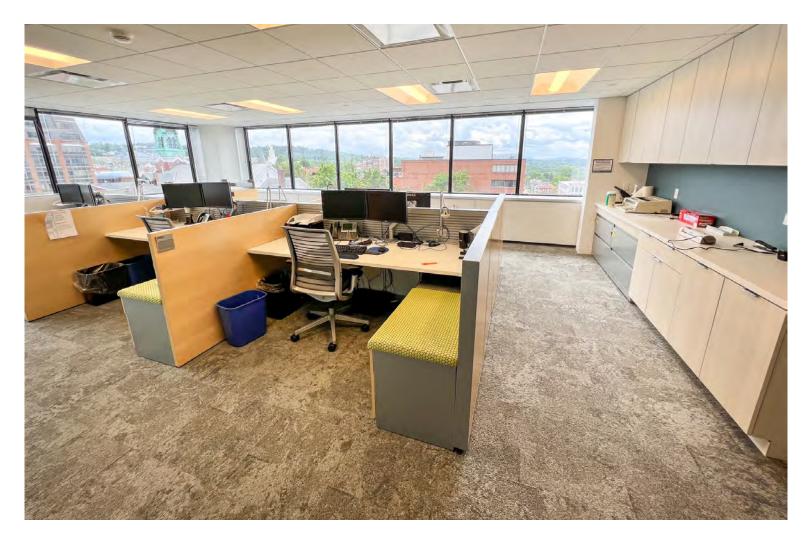

## DOWNTOWN CLASS A WITH AMAZING VIEWS OF DOWNTOWN BURLINGTON AND LAKE CHAMPLAIN

100 Bank Street, 5th Floor, Burlington, VT

Take advantage of this beautifully fitup Class A office space with some of the best views in Vermont. 100 Bank Street is located in the heart of downtown Burlington within steps of Church Street, popular restaurants, the best hotels in BTV, and Lake Champlain. Other tenants in the building include Goldman Sachs and Bare. The building has recently gone through significant upgrades including a fully renovated lobby, refinished elevators, and numerous HVAC upgrades. Please contact us today for a discussion of your company's needs and how we can accommodate you at 100 Bank Street.