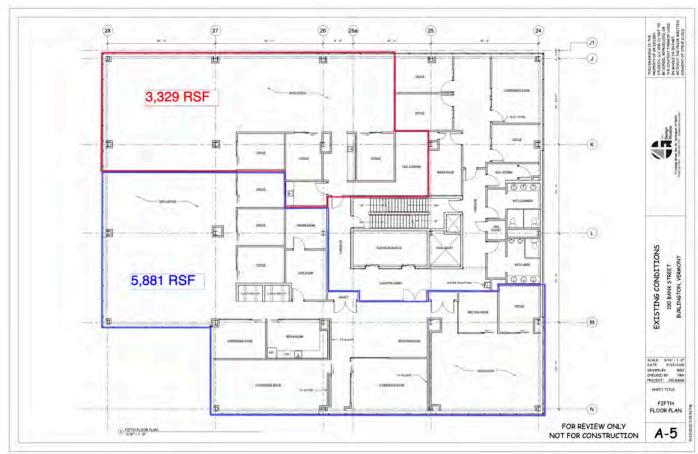

SIZE:

5,581 - 9,210 +/- RSF

**PERMITTED USE:** 

Office

PRICE:

\$18.00 NNN As Is\* (Est. \$8.73 to include Gas & Electric)

**AVAILABLE:** 

January 1, 2023