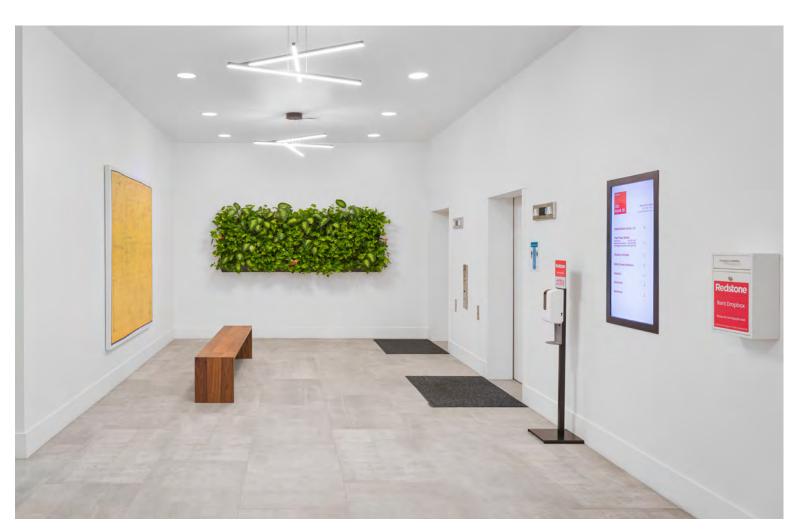

## DOWNTOWN CLASS A WITH AMAZING VIEWS OF DOWNTOWN BURLINGTON AND LAKE CHAMPLAIN

100 Bank Street, 5th Floor, Burlington, VT

Take advantage of this beautifully fitup Class A office space with some of the best views in Vermont. 100 Bank Street is located in the heart of downtown Burlington within steps of Church Street, popular restaurants, the best hotels in BTV, and Lake Champlain. Other tenants in the building include Goldman Sachs, Willis Towers Watson and Bare. The building has recently gone through significant upgrades including a fully renovated lobby, refinished elevators, and numerous HVAC upgrades. Please contact us today for a discussion of your company's needs and how we can accommodate you at 100 Bank Street.