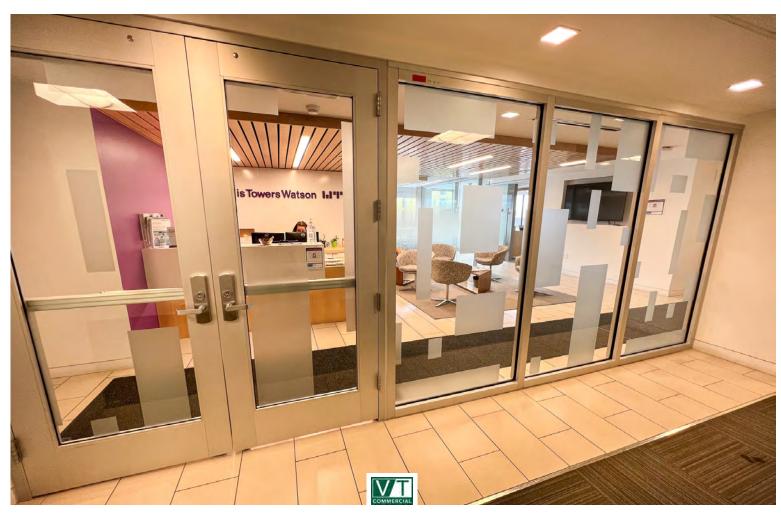

## DOWNTOWN CLASS A WITH AMAZING VIEWS OF DOWNTOWN BURLINGTON AND LAKE CHAMPLAIN

100 Bank Street, 5th Floor, Burlington, VT

Take advantage of this beautifully fitup Class A office space with some of the best views in Vermont. 100 Bank Street is located in the heart of downtown Burlington within steps of Church Street, popular restaurants, the best hotels in BTV, and Lake Champlain. Other tenants in the building include Goldman Sachs, Willis Towers Watson and Bare. The building has recently gone through significant upgrades including a fully renovated lobby, refinished elevators, and numerous HVAC upgrades. Please contact us today for a discussion of your company's needs and how we can accommodate you at 100 Bank Street.