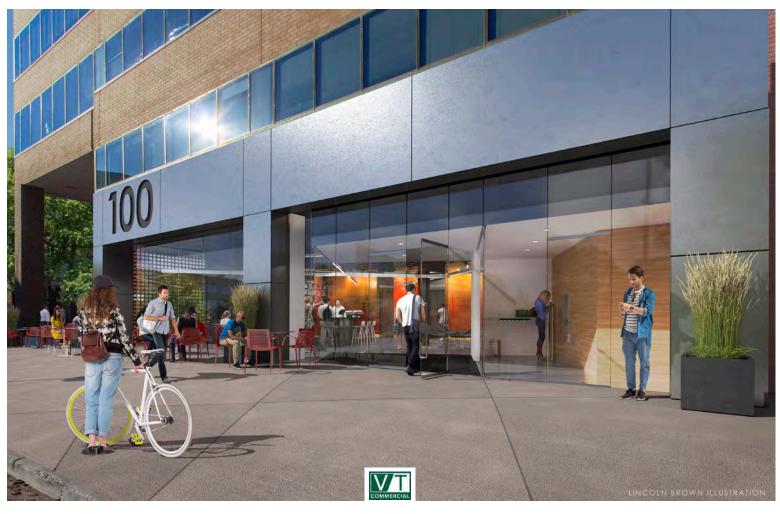

## DOWNTOWN CLASS A WITH AMAZING VIEWS OF DOWNTOWN BURLINGTON AND LAKE CHAMPLAIN

100 Bank Street, 5th Floor, Burlington, VT

Take advantage of this beautifully fitup Class A office space with some of the best views in Vermont. 100 Bank Street is located in the heart of downtown Burlington within steps of Church Street, popular restaurants, the best hotels in BTV, and Lake Champlain. Other tenants in the building include Goldman Sachs, Willis Towers Watson and Bare. The building has recently gone through significant upgrades including a fully renovated lobby, refinished elevators, and numerous HVAC upgrades. Please contact us today for a discussion of your company's needs and how we can accommodate you at 100 Bank Street.