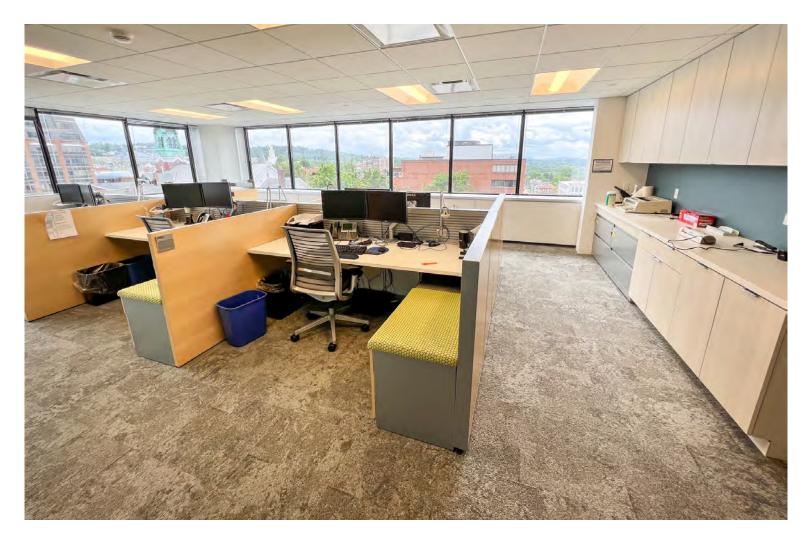

## DOWNTOWN CLASS A WITH AMAZING VIEWS OF DOWNTOWN BURLINGTON AND LAKE CHAMPLAIN

100 Bank Street, 5th Floor, Burlington, VT

Take advantage of this beautifully fitup Class A office space with some of the best views in Vermont. 100 Bank Street is located in the heart of downtown Burlington within steps of Church Street, popular restaurants, the best hotels in BTV, and Lake Champlain. Other tenants in the building include Goldman Sachs, Willis Towers Watson and Bare. The building has recently gone through significant upgrades including a fully renovated lobby, refinished elevators, and numerous HVAC upgrades. Please contact us today for a discussion of your company's needs and how we can accommodate you at 100 Bank Street.