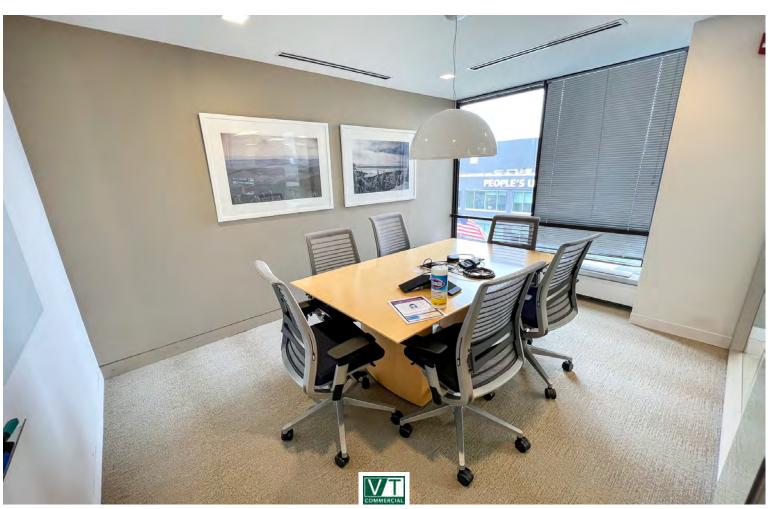

## DOWNTOWN CLASS A WITH AMAZING VIEWS OF DOWNTOWN BURLINGTON AND LAKE CHAMPLAIN

100 Bank Street, 5th Floor, Burlington, VT

Take advantage of this beautifully fitup Class A office space with some of the best views in Vermont. 100 Bank Street is located in the heart of downtown Burlington within steps of Church Street, popular restaurants, the best hotels in BTV, and Lake Champlain. Other tenants in the building include Goldman Sachs, Willis Towers Watson and Bare. The building has recently gone through significant upgrades including a fully renovated lobby, refinished elevators, and numerous HVAC upgrades. Please contact us today for a discussion of your company's needs and how we can accommodate you at 100 Bank Street.