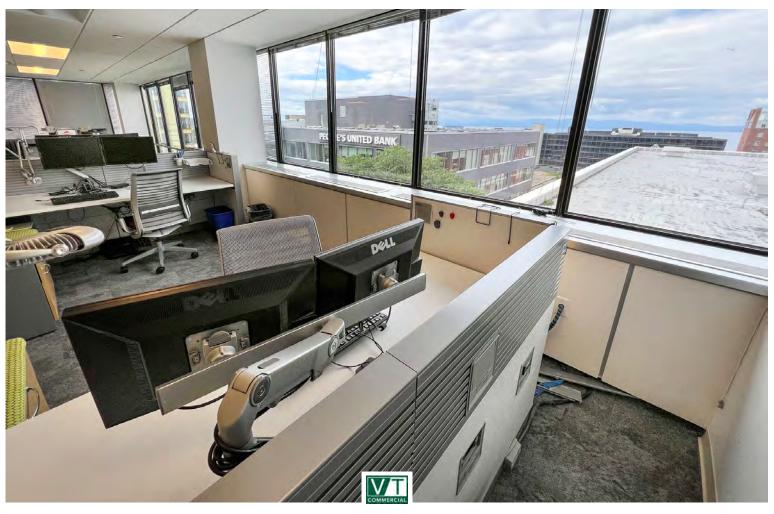

## DOWNTOWN CLASS A WITH AMAZING VIEWS OF DOWNTOWN BURLINGTON AND LAKE CHAMPLAIN

100 Bank Street, 5th Floor, Burlington, VT

Take advantage of this beautifully fitup Class A office space with some of the best views in Vermont. 100 Bank Street is located in the heart of downtown Burlington within steps of Church Street, popular restaurants, the best hotels in BTV, and Lake Champlain. Other tenants in the building include Goldman Sachs, Willis Towers Watson and Bare. The building has recently gone through significant upgrades including a fully renovated lobby, refinished elevators, and numerous HVAC upgrades. Please contact us today for a discussion of your company's needs and how we can accommodate you at 100 Bank Street.