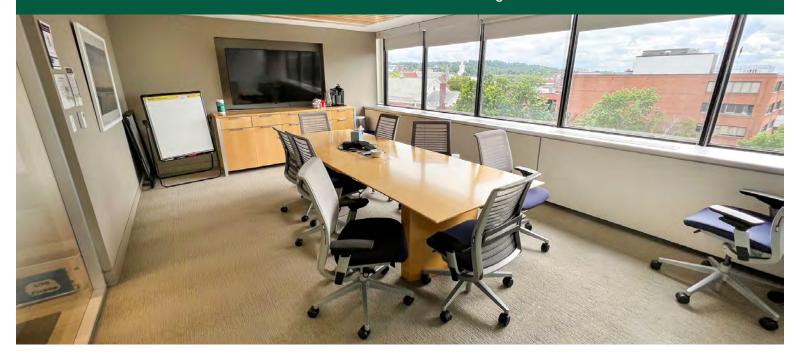

## DOWNTOWN CLASS A WITH AMAZING VIEWS OF DOWNTOWN BURLINGTON AND LAKE CHAMPLAIN

100 Bank Street, 5th Floor, Burlington, VT

Take advantage of this beautifully fitup Class A office space with some of the best views in Vermont. 100 Bank Street is located in the heart of downtown Burlington within steps of Church Street, popular restaurants, the best hotels in BTV, and Lake Champlain. Other tenants in the building include Goldman Sachs, Willis Towers Watson and Bare. The building has recently gone through significant upgrades including a fully renovated lobby, refinished elevators, and numerous HVAC upgrades. Please contact us today for a discussion of your company's needs and how we can accommodate you at 100 Bank Street.