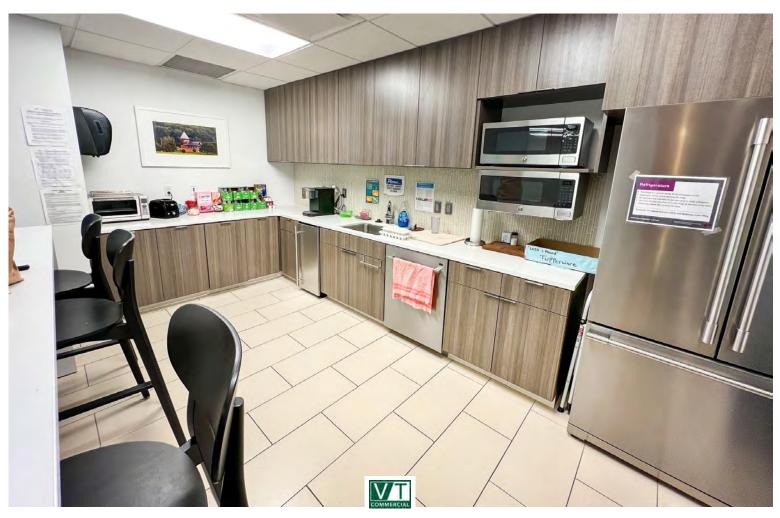

## DOWNTOWN CLASS A WITH AMAZING VIEWS OF DOWNTOWN BURLINGTON AND LAKE CHAMPLAIN

100 Bank Street, 5th Floor, Burlington, VT

Take advantage of this beautifully fitup Class A office space with some of the best views in Vermont. 100 Bank Street is located in the heart of downtown Burlington within steps of Church Street, popular restaurants, the best hotels in BTV, and Lake Champlain. Other tenants in the building include Goldman Sachs, Willis Towers Watson and Bare. The building has recently gone through significant upgrades including a fully renovated lobby, refinished elevators, and numerous HVAC upgrades. Please contact us today for a discussion of your company's needs and how we can accommodate you at 100 Bank Street.