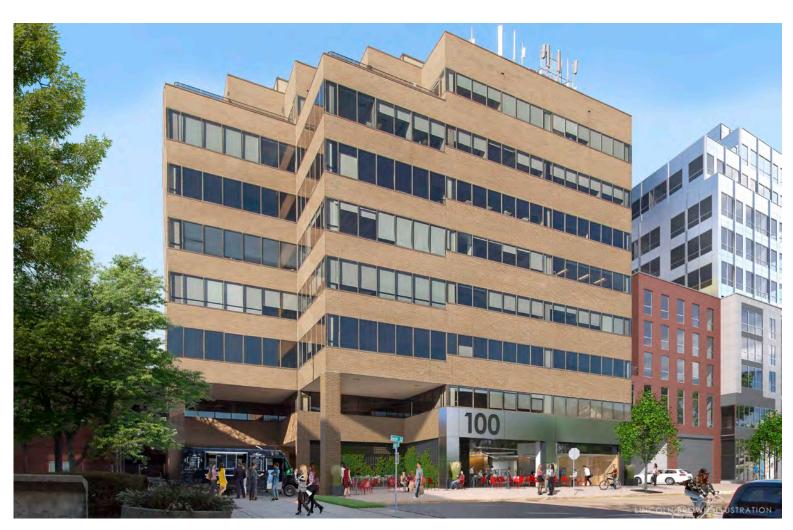

## DOWNTOWN CLASS A WITH AMAZING VIEWS OF DOWNTOWN BURLINGTON AND LAKE CHAMPLAIN

100 Bank Street, 5th Floor, Burlington, VT

Take advantage of this beautifully fitup Class A office space with some of the best views in Vermont. 100 Bank Street is located in the heart of downtown Burlington within steps of Church Street, popular restaurants, the best hotels in BTV, and Lake Champlain. Other tenants in the building include Goldman Sachs, Willis Towers Watson and Bare. The building has recently gone through significant upgrades including a fully renovated lobby, refinished elevators, and numerous HVAC upgrades. Please contact us today for a discussion of your company's needs and how we can accommodate you at 100 Bank Street.