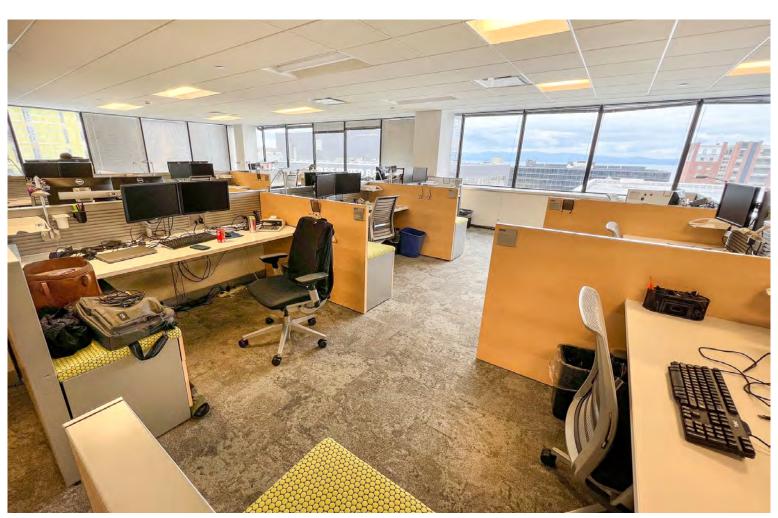

## DOWNTOWN CLASS A WITH AMAZING VIEWS OF DOWNTOWN BURLINGTON AND LAKE CHAMPLAIN

100 Bank Street, 5th Floor, Burlington, VT

Take advantage of this beautifully fitup Class A office space with some of the best views in Vermont. 100 Bank Street is located in the heart of downtown Burlington within steps of Church Street, popular restaurants, the best hotels in BTV, and Lake Champlain. Other tenants in the building include Goldman Sachs, Willis Towers Watson and Bare. The building has recently gone through significant upgrades including a fully renovated lobby, refinished elevators, and numerous HVAC upgrades. Please contact us today for a discussion of your company's needs and how we can accommodate you at 100 Bank Street.