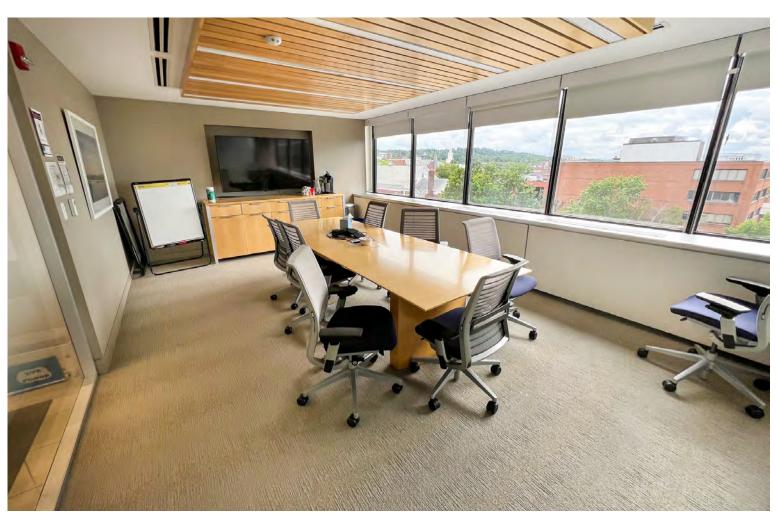

## DOWNTOWN CLASS A WITH AMAZING VIEWS OF DOWNTOWN BURLINGTON AND LAKE CHAMPLAIN

100 Bank Street, 5th Floor, Burlington, VT

Take advantage of this beautifully fitup Class A office space with some of the best views in Vermont. 100 Bank Street is located in the heart of downtown Burlington within steps of Church Street, popular restaurants, the best hotels in BTV, and Lake Champlain. Other tenants in the building include Goldman Sachs, Willis Towers Watson and Bare. The building has recently gone through significant upgrades including a fully renovated lobby, refinished elevators, and numerous HVAC upgrades. Please contact us today for a discussion of your company's needs and how we can accommodate you at 100 Bank Street.