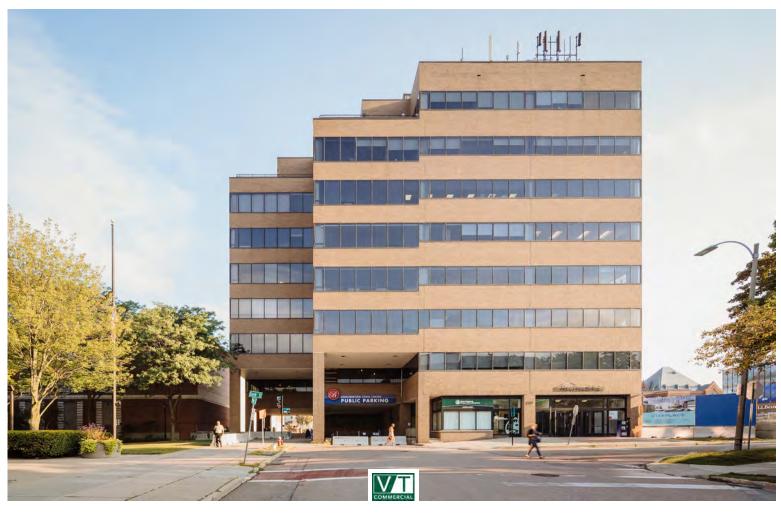

## DOWNTOWN CLASS A WITH AMAZING VIEWS OF DOWNTOWN BURLINGTON AND LAKE CHAMPLAIN

100 Bank Street, 5th Floor, Burlington, VT

Take advantage of this beautifully fitup Class A office space with some of the best views in Vermont. 100 Bank Street is located in the heart of downtown Burlington within steps of Church Street, popular restaurants, the best hotels in BTV, and Lake Champlain. Other tenants in the building include Goldman Sachs, Willis Towers Watson and Bare. The building has recently gone through significant upgrades including a fully renovated lobby, refinished elevators, and numerous HVAC upgrades. Please contact us today for a discussion of your company's needs and how we can accommodate you at 100 Bank Street.