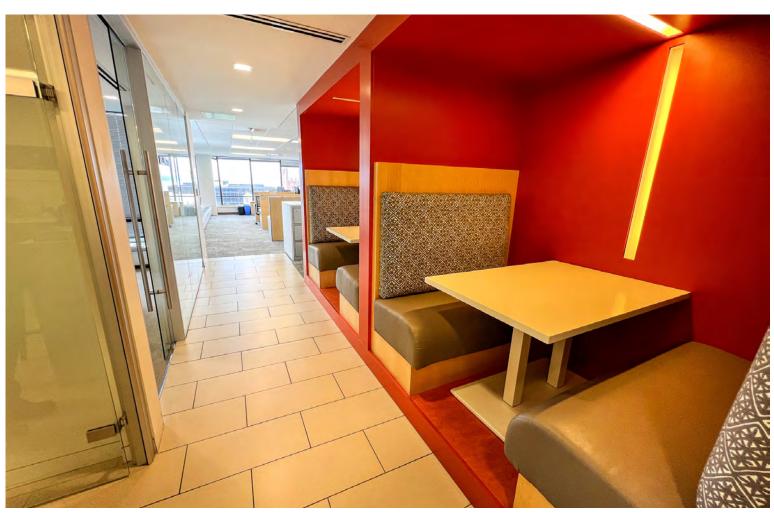

## DOWNTOWN CLASS A WITH AMAZING VIEWS OF DOWNTOWN BURLINGTON AND LAKE CHAMPLAIN

100 Bank Street, 5th Floor, Burlington, VT

Take advantage of this beautifully fitup Class A office space with some of the best views in Vermont. 100 Bank Street is located in the heart of downtown Burlington within steps of Church Street, popular restaurants, the best hotels in BTV, and Lake Champlain. Other tenants in the building include Goldman Sachs, Willis Towers Watson and Bare. The building has recently gone through significant upgrades including a fully renovated lobby, refinished elevators, and numerous HVAC upgrades. Please contact us today for a discussion of your company's needs and how we can accommodate you at 100 Bank Street.