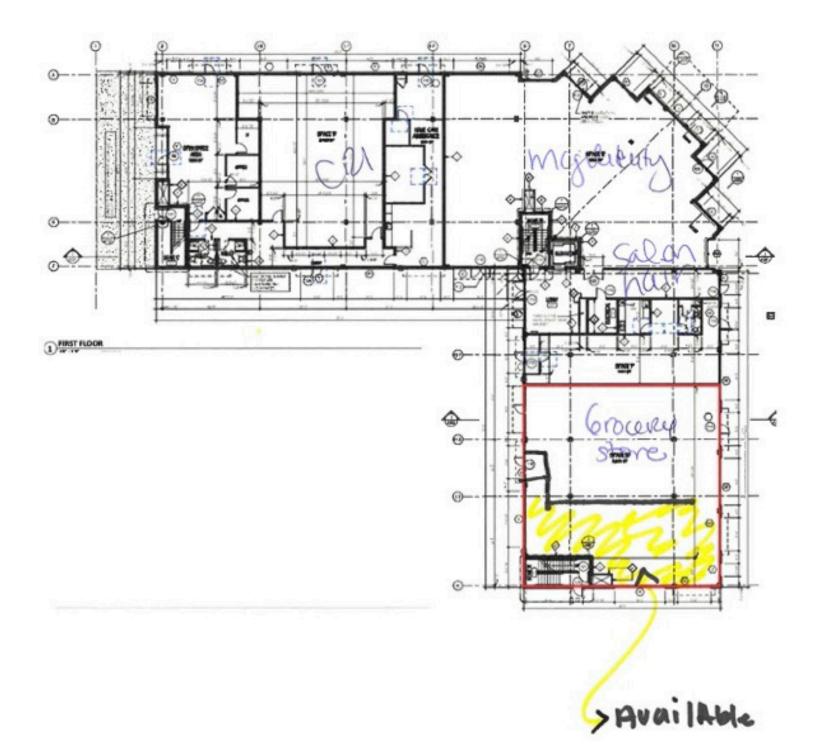

#### SIZE:

One space left! End cap location with lots of windows. Approx. 1,500 SF +/-.

#### AVAILABLE:

Immediately