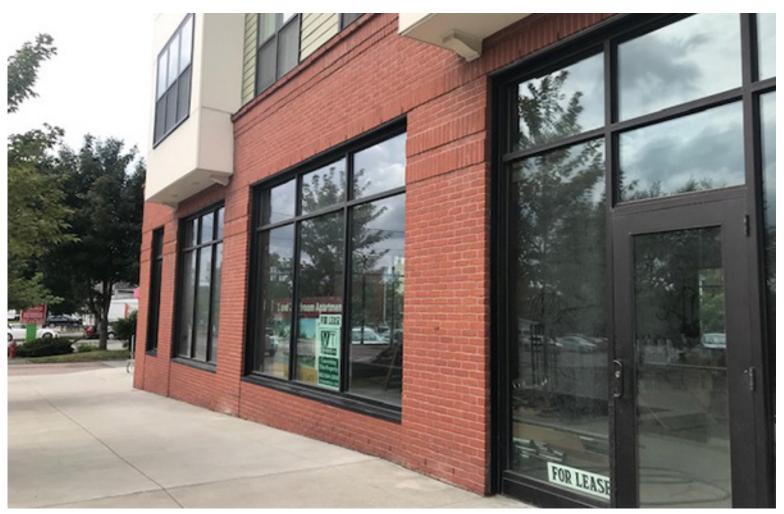

#### SIZE:

One space left! End cap location with lots of windows. Approx. 1,500 SF +/-.

#### USE:

Retail / office / service / flex space