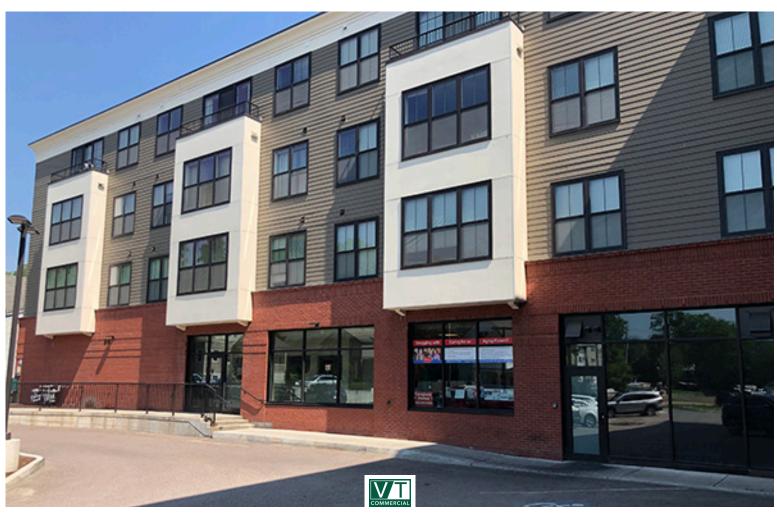

ce with 51 above and 48 apartments at 9-11 Park Street.

#### SIZE:

One space left! End cap location with lots of windows. Approx. 1,500 SF +/-.

#### USE:

Retail / office / service / flex space

#### PRICE:

\$20/SF NNN \$6.50/SF includes gas, plus electric

#### AVAILABLE:

Immediately

#### PARKING:

Ample on site and public parking across the street

#### LOCATION:

5 Corners - Essex Jct.

Information contained herein is believed to be accurate, but is not warranted. This is not a legally binding offer to sell or lease.



For more information, please contact:

JOHN A. BEAL / LINDA I. LETOURNEAU

802-598-1168 / 802-343-2107

jb@vtcommercial.com / linda@vtcommercial.com

208 FLYNN AVENUE, STUDIO 2i

**BURLINGTON, VT 05401** 

www.vtcommercial.com

## RETAIL/OFFICE SUITES