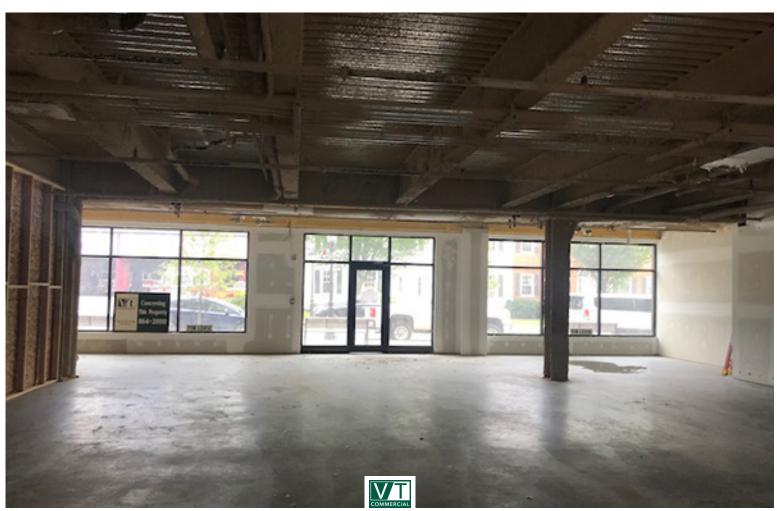

### **GREAT VISIBILITY AT 5 CORNERS**

4 Pearl St., Essex, VT

Great visibility on the very busy Essex Junction 5 Corners. Walking distance to numerous shops and restaurants. There is ample on-site parking and public transit close by. The building has an attractive, modern design with large display windows. The open floor plan offers layout flexibility. Tenants can also take advantage of a captive audience with 51 above and 48 apartments at 9-11 Park Street.

#### SIZE:

One space left! End cap location with lots of windows. Approx. 1,500 SF +/-.