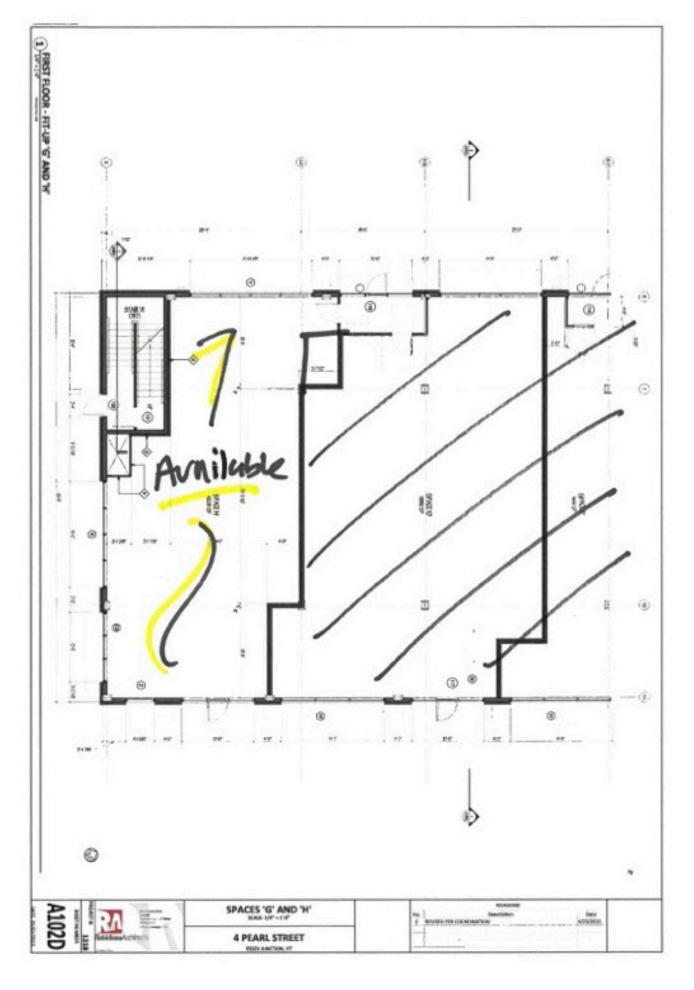

#### SIZE:

One space left! End cap location with lots of windows. Approx. 1,500 SF +/-.

#### AVAILABLE:

Immediately