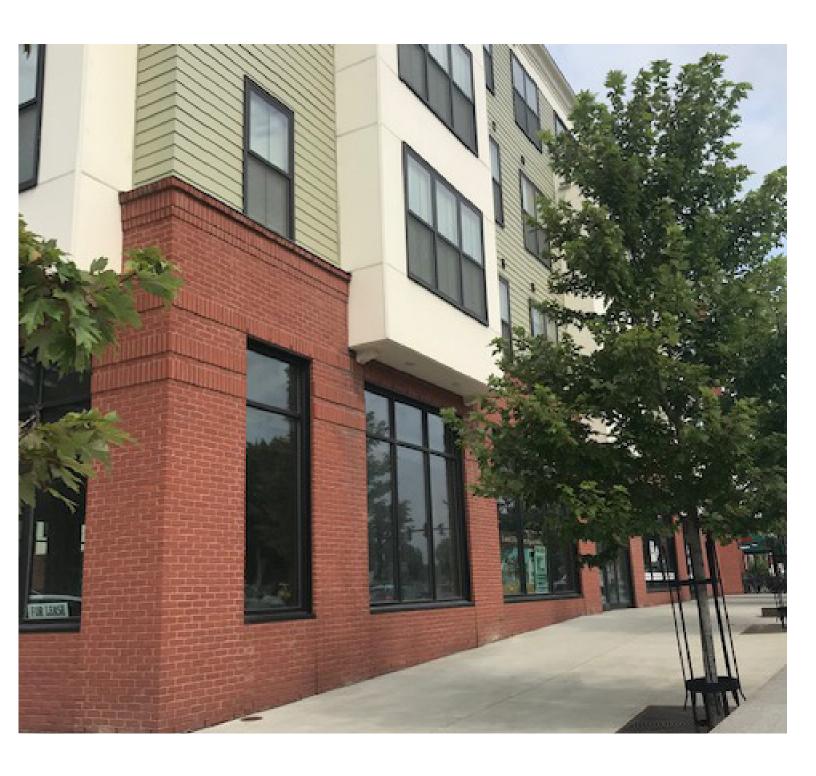

#### SIZE:

One space left! End cap location with lots of windows. Approx. 1,500 SF +/-.