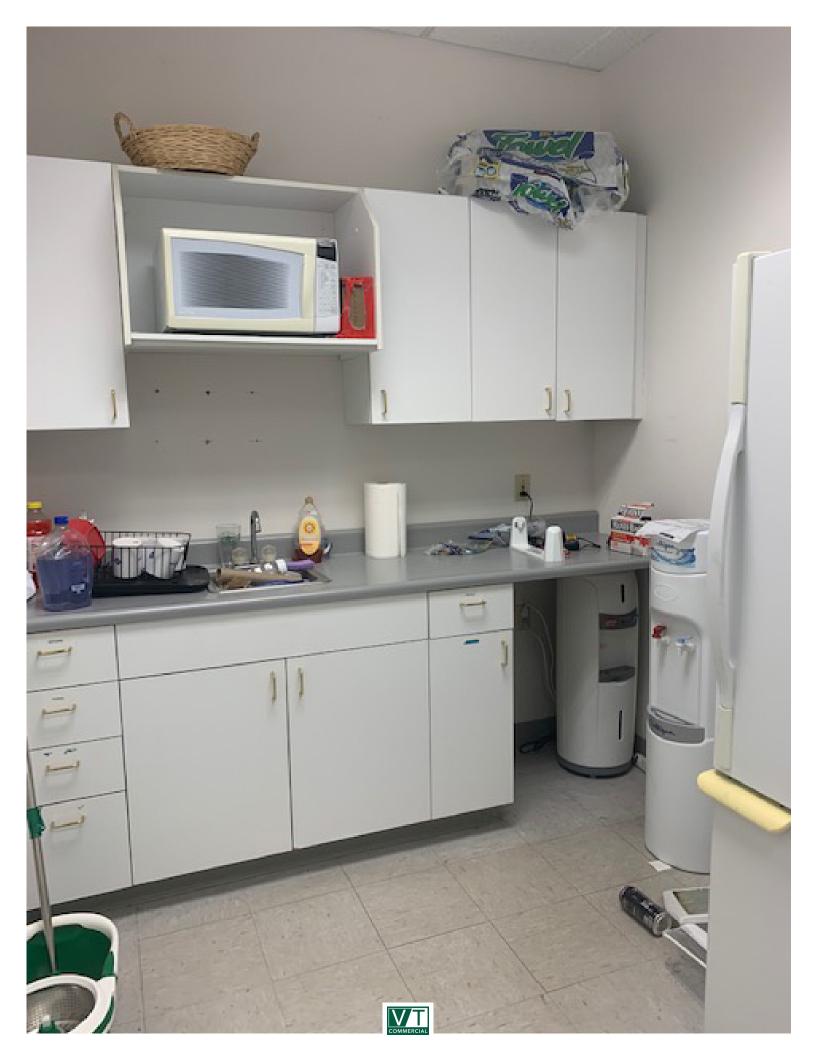

## **AFFORDABLE OFFICE AT EXIT 12**

372 Hurricane Lane, Suite 202, Williston, VT

VT Commercial is pleased to offer this office suite for lease. Wide open space and one hard wall office/ conf room, 2 bathrooms and a kitchenette. On site parking, nice views, operable windows. Easy to find location, only a few minutes from the Exit 12 I89. Nice short drive into Taft Corners where you'll find shopping, banking and many places to eat at.