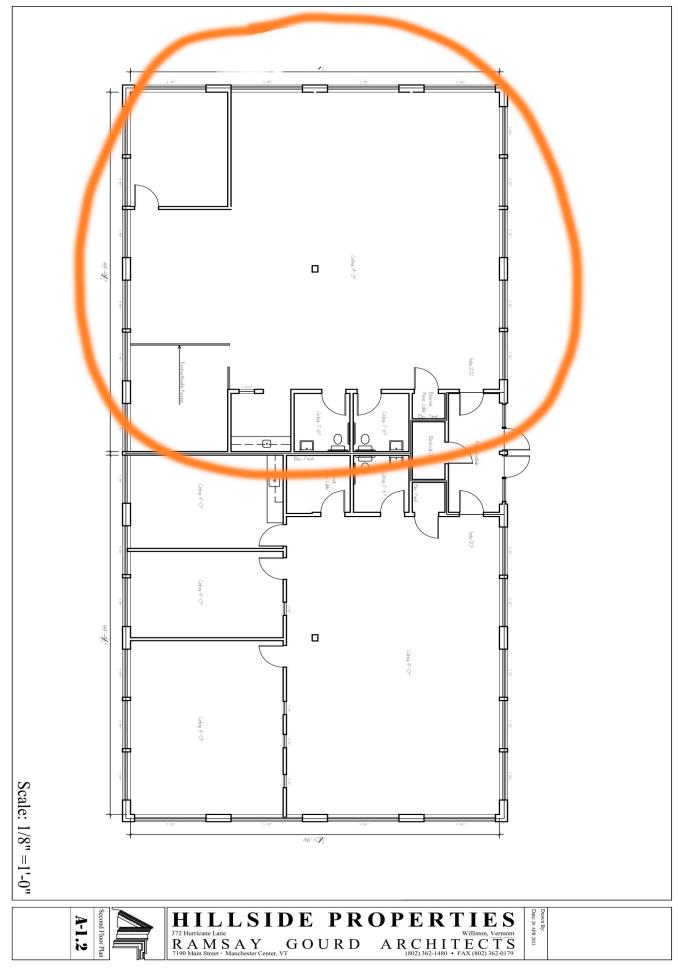

## **AFFORDABLE OFFICE AT EXIT 12**

372 Hurricane Lane, Suite 202, Williston, VT

VT Commercial is pleased to offer this office suite for lease. Wide open space and one hard wall office/ conf room, 2 bathrooms and a kitchenette. On site parking, nice views, operable windows. Easy to find location, only a few minutes from the Exit 12 I89. Nice short drive into Taft Corners where you'll find shopping, banking and many places to eat at.

**SIZE:** 2,428 SF

USE: Office

**PRICE:** \$12/SF NNN \$4.70/SF electric included, plus gas

**AVAILABLE**: Immediately

**PARKING**: On Site

**LOCATION:** Near Taft Corners - Williston, VT

Information contained herein is believed to be accurate, but is not warranted. This is not a legally binding offer to sell or lease.