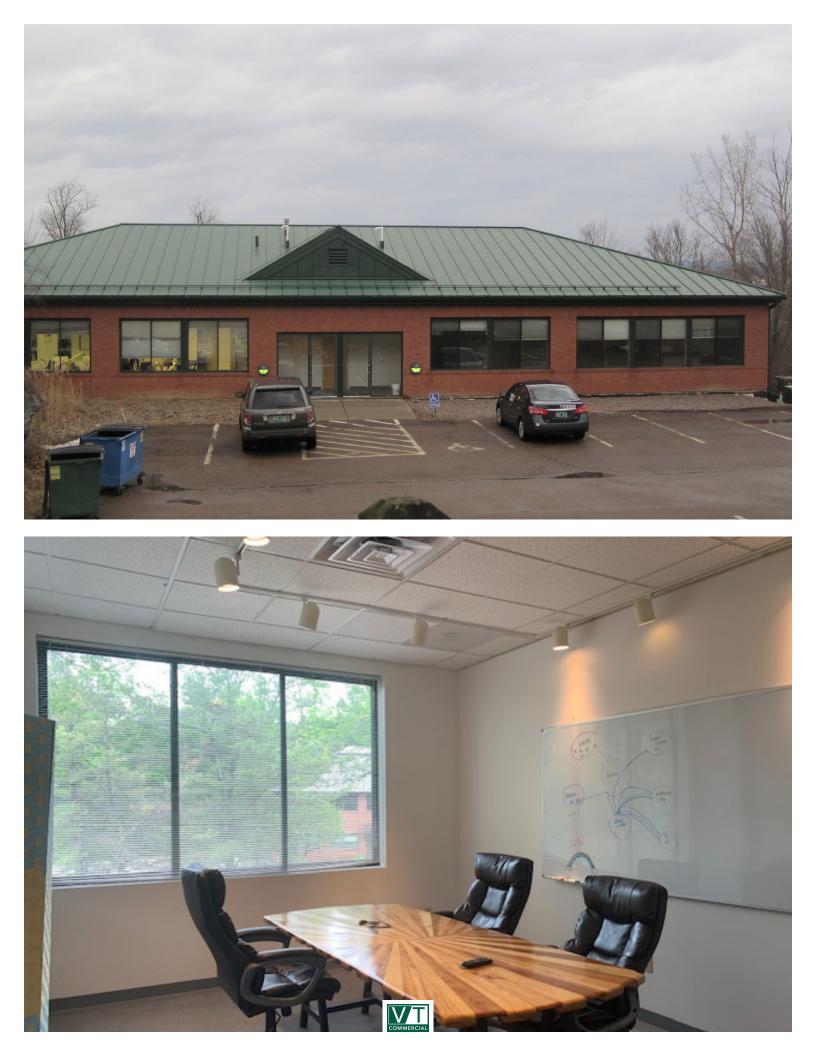

## **AFFORDABLE OFFICE AT EXIT 12**

372 Hurricane Lane, Suite 202, Williston, VT

VT Commercial is pleased to offer this office suite for lease. Wide open space and one hard wall office/ conf room, 2 bathrooms and a kitchenette. On site parking, nice views, operable windows. Easy to find location, only a few minutes from the Exit 12 I89. Nice short drive into Taft Corners where you'll find shopping, banking and many places to eat at.

**SIZE:** 2,428 SF

USE: Office

**PRICE:** \$12/SF NNN \$4.70/SF electric included, plus gas

**AVAILABLE**: Immediately

**PARKING**: On Site

**LOCATION:** Near Taft Corners - Williston, VT

Information contained herein is believed to be accurate, but is not warranted. This is not a legally binding offer to sell or lease.