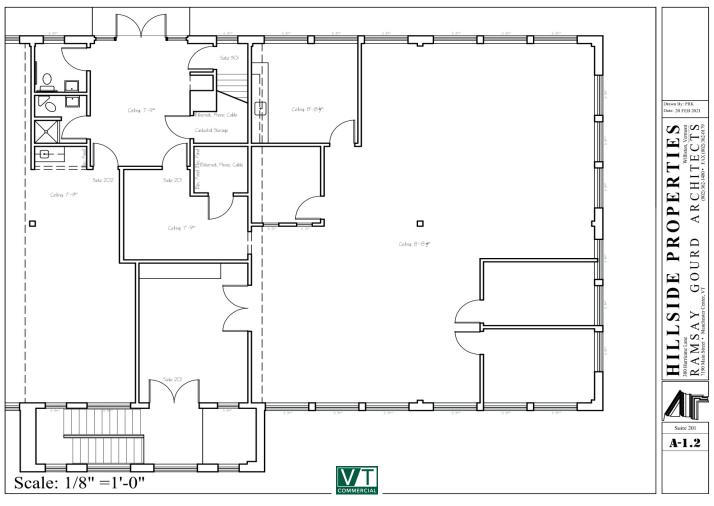

## AFFORDABLE OFFICE

380 Hurricane Lane, Suite 201, Williston, VT

VT Commercial is pleased to offer this flexible affordable office suite. Easy access to interstate 89, Exit 12 North and South. Quick trip into Taft Corners where there are a variety of lunch spots, banking and shopping. Space layout offers entry area, large open flex space, three offices, one conference room a kitchen and very nice views. Tons of natural light with windows on three sides. (former tenant was Pin Source) Common area bathrooms, one has a shower! On site parking within a country setting.

SIZE:

2,739 SF

**ZONING:** 

Office

PRICE:

\$12/SF NNN \$7.10 includes gas and electric

AVAILABLE:

Immediately