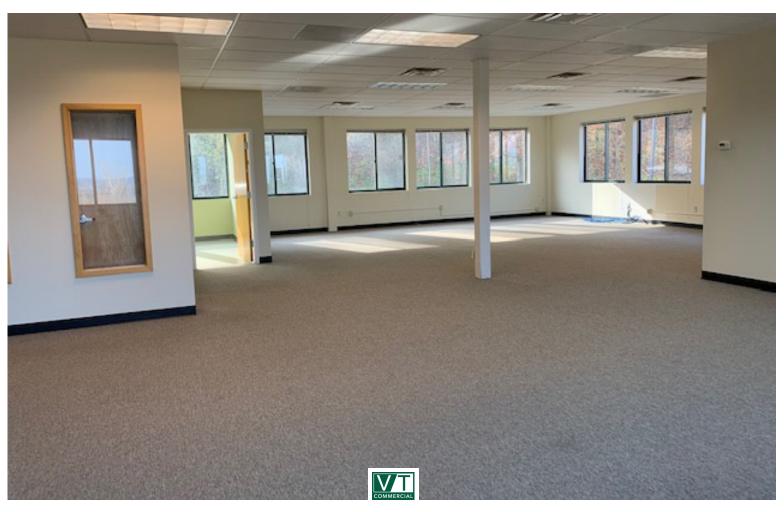

## AFFORDABLE OFFICE

380 Hurricane Lane, Suite 201, Williston, VT

VT Commercial is pleased to offer this flexible affordable office suite. Easy access to interstate 89, Exit 12 North and South. Quick trip into Taft Corners where there are a variety of lunch spots, banking and shopping. Space layout offers entry area, large open flex space, three offices, one conference room a kitchen and very nice views. Tons of natural light with windows on three sides. (former tenant was Pin Source) Common area bathrooms, one has a shower! On site parking within a country setting.