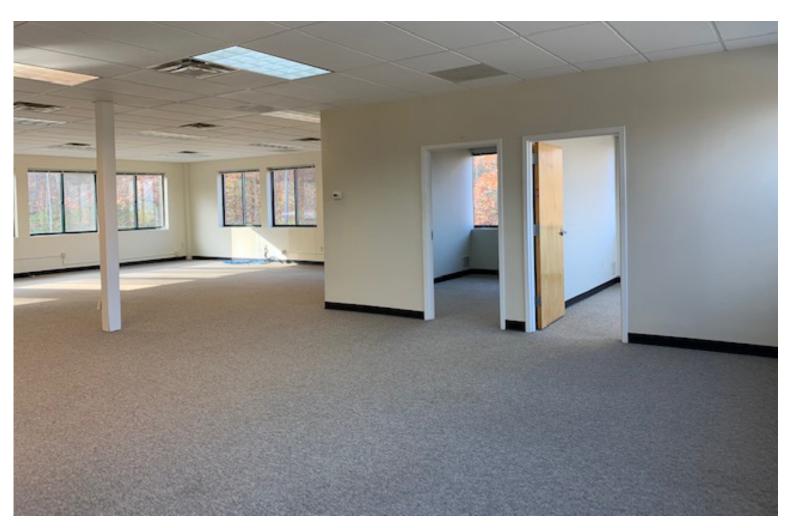

## AFFORDABLE OFFICE

380 Hurricane Lane, Suite 201, Williston, VT

VT Commercial is pleased to offer this flexible affordable office suite. Easy access to interstate 89, Exit 12 North and South. Quick trip into Taft Corners where there are a variety of lunch spots, banking and shopping. Space layout offers entry area, large open flex space, three offices, one conference room a kitchen and very nice views. Tons of natural light with windows on three sides. (former tenant was Pin Source) Common area bathrooms, one has a shower! On site parking within a country setting.