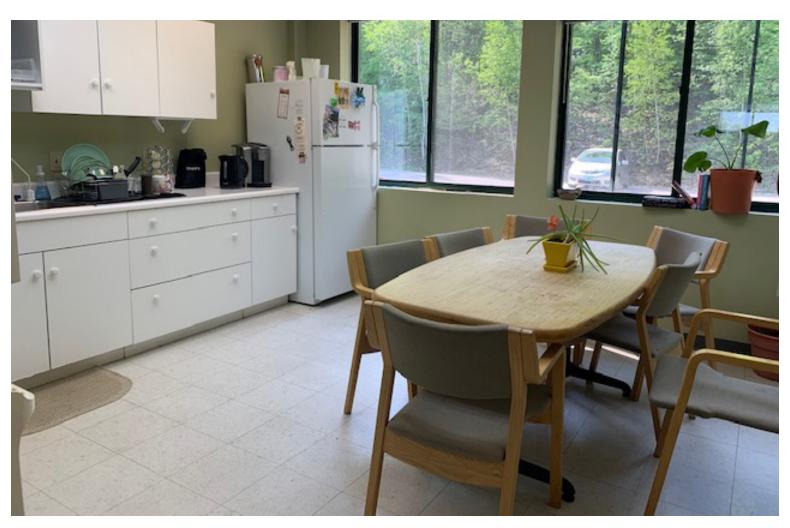

## AFFORDABLE OFFICE

380 Hurricane Lane, Suite 201, Williston, VT

VT Commercial is pleased to offer this flexible affordable office suite. Easy access to interstate 89, Exit 12 North and South. Quick trip into Taft Corners where there are a variety of lunch spots, banking and shopping. Space layout offers entry area, large open flex space, three offices, one conference room a kitchen and very nice views. Tons of natural light with windows on three sides. (former tenant was Pin Source) Common area bathrooms, one has a shower! On site parking within a country setting.