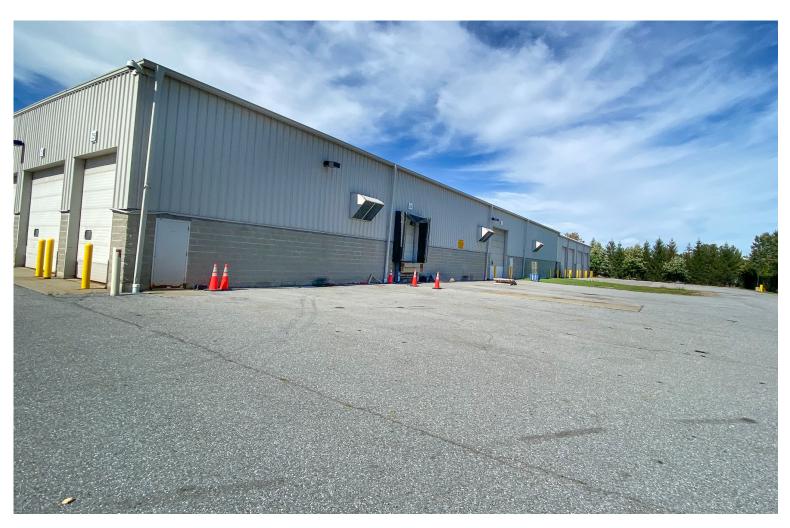

## WILLISTON DISTRIBUTION HUB - CLOSE TO HIGHWAY

322 Leroy Road, Williston, VT

This distribution oriented industrial building is located less than 5 minutes from Interstate 89 in the heart of Williston, Vermont. The building comes with 30 truck doors, approximately 3,400 SF of office, significant power, and ample parking for employees and trucks. Please contact us today to set up a tour of the property!

SIZE:

20,000 - 58,000 +/- SF, including 3,400 +/- SF of office

**PERMITTED USE:** 

Warehouse, Industrial, Office, Flex

PRICE:

\$9.50 NNN (Est. \$2.10) Plus Utilities and Trash

**AVAILABLE:** 

January 1, 2022

**PARKING:** 

Ample On-Site, Gated

LOCATION:

Close to I-89, Williston, VT

Information contained herein is believed to be accurate, but is not warranted. This is not a legally binding offer to sell or lease.