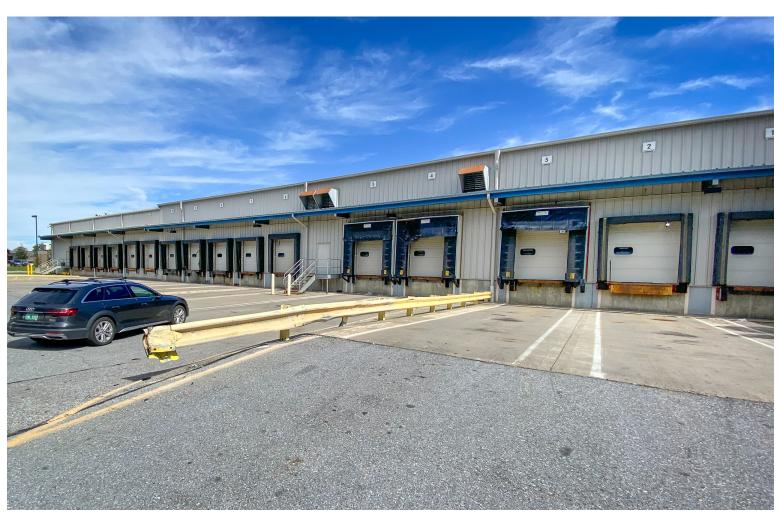

## WILLISTON DISTRIBUTION HUB - CLOSE TO HIGHWAY

322 Leroy Road, Williston, VT

This distribution oriented industrial building is located less than 5 minutes from Interstate 89 in the heart of Williston, Vermont. The building comes with 30 truck doors, approximately 3,400 SF of office, significant power, and ample parking for employees and trucks. Please contact us today to set up a tour of the property!

SIZE:

20,000 - 58,000 +/- SF, including 3,400 +/- SF of office

**PERMITTED USE:** 

Warehouse, Industrial, Office, Flex

PRICE:

\$9.50 NNN (Est. \$2.10) Plus Utilities and Trash

**AVAILABLE:** 

January 1, 2022

**PARKING:** 

Ample On-Site, Gated

LOCATION:

Close to I-89, Williston, VT

Information contained herein is believed to be accurate, but is not warranted. This is not a legally binding offer to sell or lease.