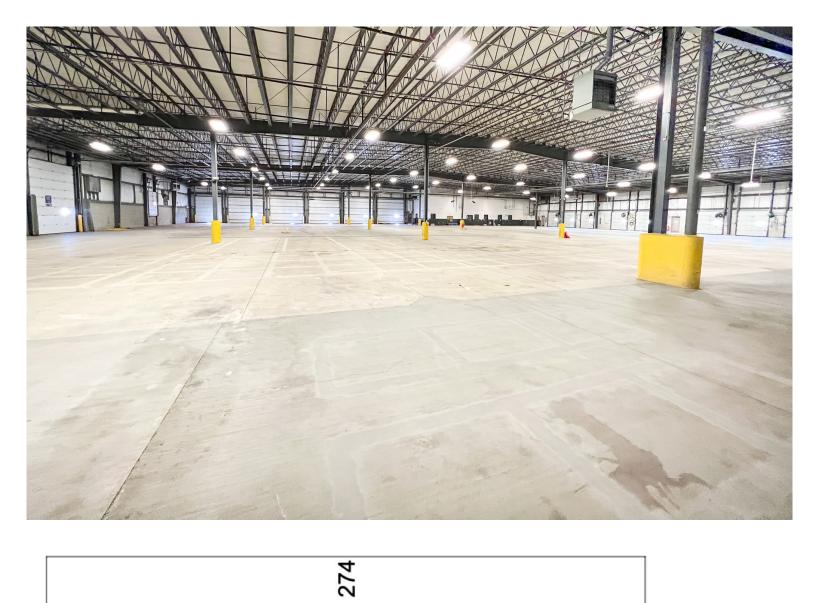

## WILLISTON DISTRIBUTION HUB - CLOSE TO HIGHWAY

322 Leroy Road, Williston, VT

This distribution oriented industrial building is located less than 5 minutes from Interstate 89 in the heart of Williston, Vermont. The building comes with 30 truck doors, approximately 3,400 SF of office, significant power, and ample parking for employees and trucks. Please contact us today to set up a tour of the property!

SIZE:

20,000 - 58,000 +/- SF, including 3,400 +/- SF of office

**PERMITTED USE:** 

Warehouse, Industrial, Office, Flex

PRICE:

\$9.50 NNN (Est. \$2.10) Plus Utilities and Trash

**AVAILABLE:** 

January 1, 2022