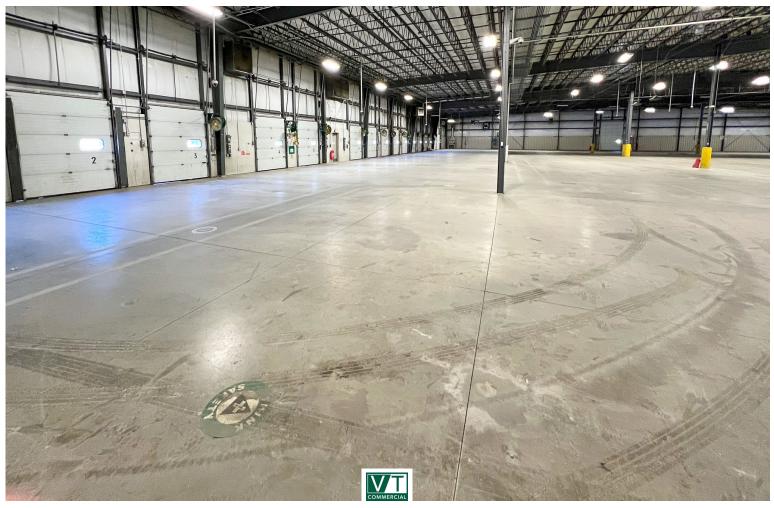

## WILLISTON DISTRIBUTION HUB - CLOSE TO HIGHWAY

322 Leroy Road, Williston, VT

This distribution oriented industrial building is located less than 5 minutes from Interstate 89 in the heart of Williston, Vermont. The building comes with 30 truck doors, approximately 3,400 SF of office, significant power, and ample parking for employees and trucks. Please contact us today to set up a tour of the property!

SIZE:

20,000 - 58,000 +/- SF, including 3,400 +/- SF of office

**PERMITTED USE:** 

Warehouse, Industrial, Office, Flex

PRICE:

\$9.50 NNN (Est. \$2.10) Plus Utilities and Trash

**AVAILABLE:** 

January 1, 2022