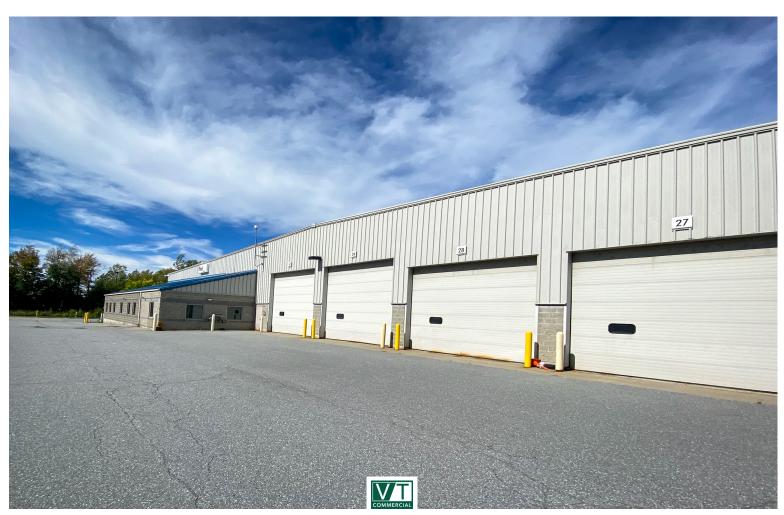

## WILLISTON DISTRIBUTION HUB - CLOSE TO HIGHWAY

322 Leroy Road, Williston, VT

This distribution oriented industrial building is located less than 5 minutes from Interstate 89 in the heart of Williston, Vermont. The building comes with 30 truck doors, approximately 3,400 SF of office, significant power, and ample parking for employees and trucks. Please contact us today to set up a tour of the property!

SIZE:

20,000 - 58,000 +/- SF, including 3,400 +/- SF of office

**PERMITTED USE:** 

Warehouse, Industrial, Office, Flex

PRICE:

\$9.50 NNN (Est. \$2.10) Plus Utilities and Trash

**AVAILABLE:** 

January 1, 2022

**PARKING:** 

Ample On-Site, Gated

LOCATION:

Close to I-89, Williston, VT

Information contained herein is believed to be accurate, but is not warranted. This is not a legally binding offer to sell or lease.