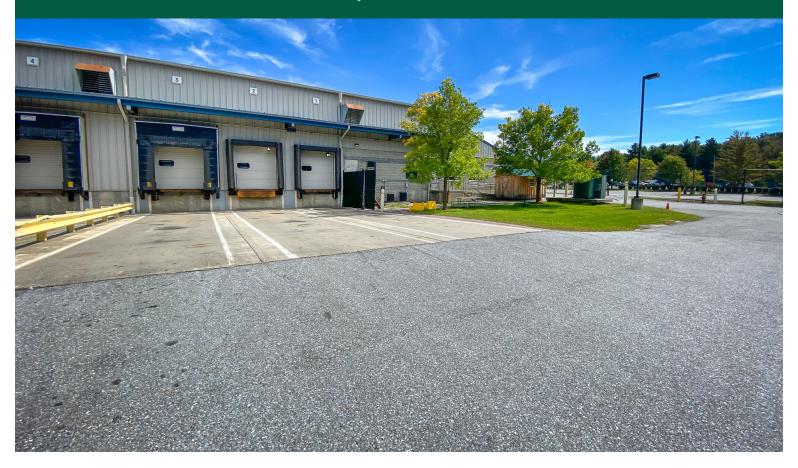

## WILLISTON DISTRIBUTION HUB - CLOSE TO HIGHWAY

322 Leroy Road, Williston, VT

This distribution oriented industrial building is located less than 5 minutes from Interstate 89 in the heart of Williston, Vermont. The building comes with 30 truck doors, approximately 3,400 SF of office, significant power, and ample parking for employees and trucks. Please contact us today to set up a tour of the property!

SIZE:

20,000 - 58,000 +/- SF, including 3,400 +/- SF of office

**PERMITTED USE:** 

Warehouse, Industrial, Office, Flex

PRICE:

\$9.50 NNN (Est. \$2.10) Plus Utilities and Trash

**AVAILABLE:** 

January 1, 2022

**PARKING:** 

Ample On-Site, Gated

LOCATION:

Close to I-89, Williston, VT

Information contained herein is believed to be accurate, but is not warranted. This is not a legally binding offer to sell or lease.