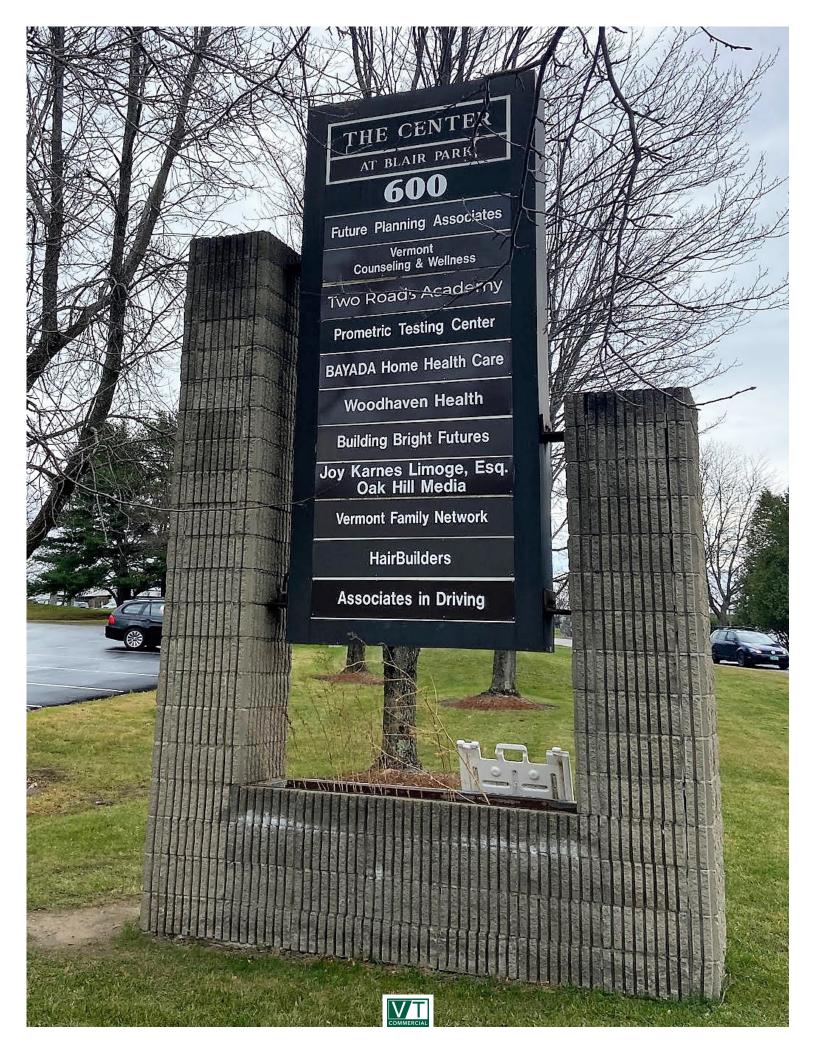

## AFFORDABLE OFFICE SUITES

600 Blair Park, Williston, VT

Located in the Center of Blair Park, the Kidder Newhouse building offers inexpensive office space in a tremendous location. Affordable rents, ample on-site parking, close to Exit 12 of I89 and directly off US Route 2/Williston Road. Area services and restaurants are practically out the back door. High speed Internet in place.