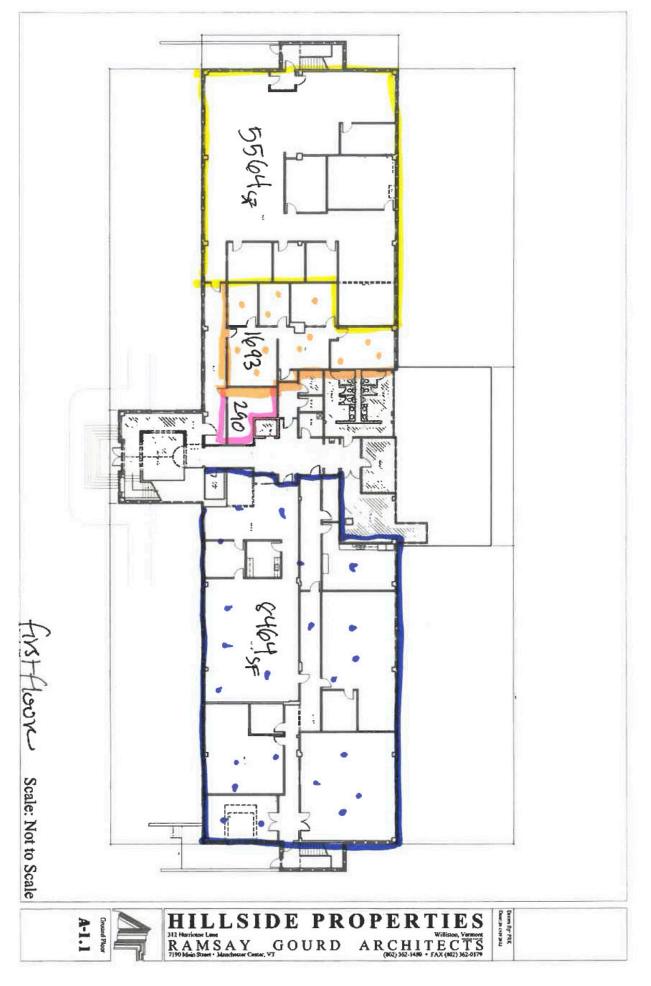

**SIZE:** 1,693 SF, 5,564 SF, and 8,464 SF **ZONING:** Office **PRICE:** \$12-\$15/SF NNN, \$7.32/sf CAM includes gas and electric

**AVAILABLE:** Immediately

**PARKING:** On-site

**LOCATION:** I-89, Exit 12