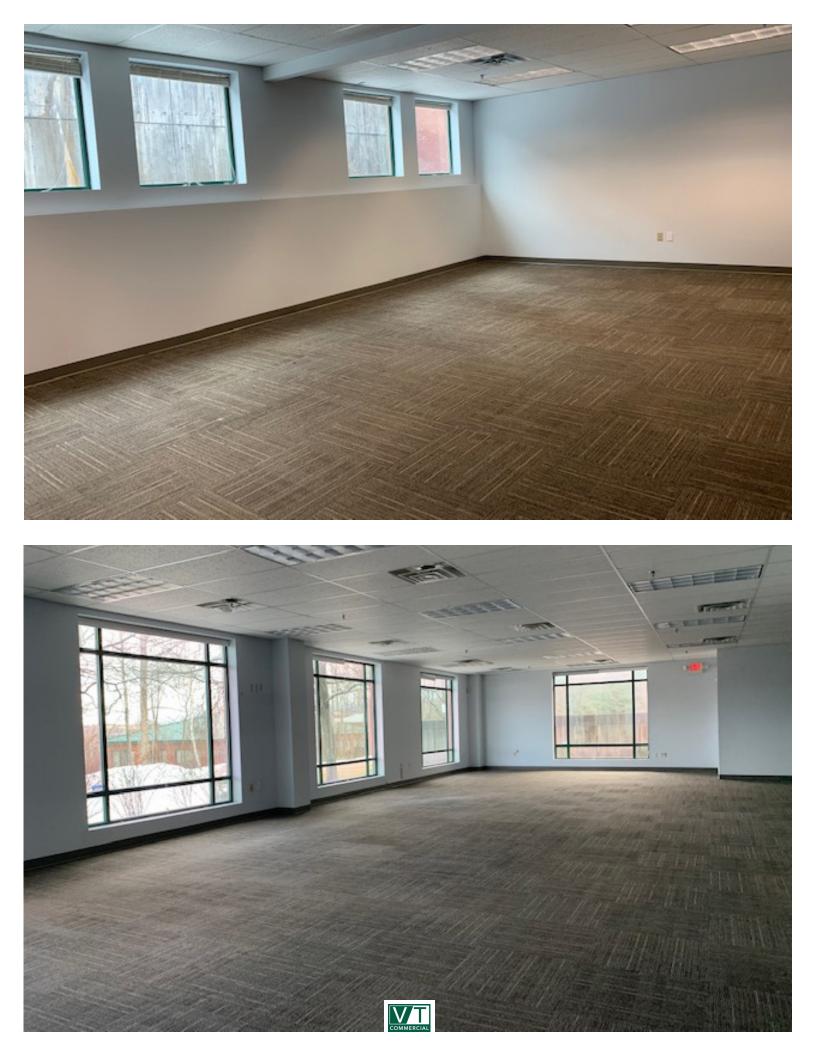

## AFFORDABLE WILLISTON OFFICE SPACE

312 Hurricane Lane, SE Side, Williston, VT

Easy to find spot on Hurricane Lane. Well appointed brick building with on site parking. Windows offer nice views, country setting. Easy off I89, Exit 12. Mix layouts – come check them out. Close proximity to shopping, restaurants and banking. Future expansion potential within the building.

**SIZE:** 1,693 SF, 5,564 SF, and 8,464 SF **ZONING:** Office **PRICE:** \$12-\$15/SF NNN, \$7.32/sf CAM includes gas and electric

**AVAILABLE:** Immediately

**PARKING:** On-site

**LOCATION:** I-89, Exit 12