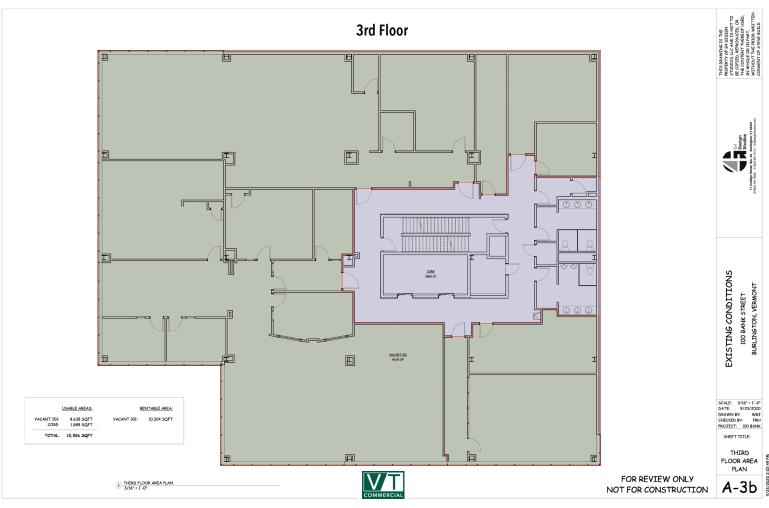

SIZE: 10,304 +/- RSF PERMITTED USE: Office PRICE: \$15-\$18/SF NNN (Est. \$8.73 to include Gas & Electric) **AVAILABLE:** Immediately

**PARKING**: Very Short Walk to City Garage

**LOCATION**: Downtown Burlington