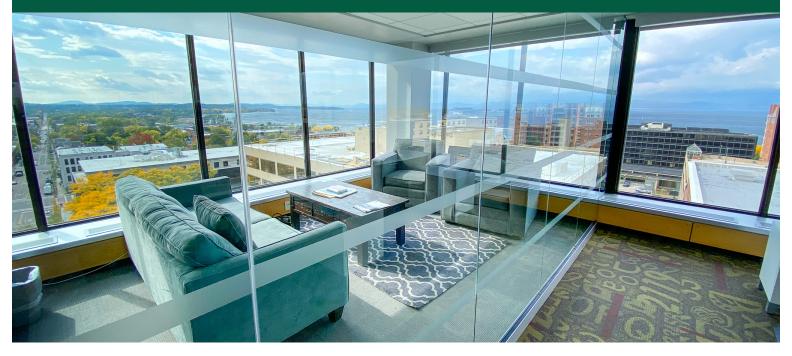

## DOWNTOWN CLASS A WITH AMAZING VIEWS OF LAKE CHAMPLAIN AND THE ADKS

100 Bank Street, 3rd Floor, Burlington, VT

Take advantage of this Class A office space with some of the best views in Vermont. 100 Bank Street is located in the heart of downtown Burlington within steps of Church Street, popular restaurants, the best hotels in BTV, and Lake Champlain. We currently have vacancies on the 3rd and 6th floors. Other tenants in the building include Goldman Sachs. The building has recently gone through significant upgrades including a fully renovated lobby, refinished elevators, and numerous HVAC upgrades. Please contact us today for a discussion of your company's needs and how we can accommodate you at 100 Bank Street.

SIZE: 10,304 +/- RSF PERMITTED USE: Office PRICE: \$15-\$18/SF NNN (Est. \$8.73 to include Gas & Electric) **AVAILABLE:** Immediately

**PARKING**: Very Short Walk to City Garage

**LOCATION**: Downtown Burlington