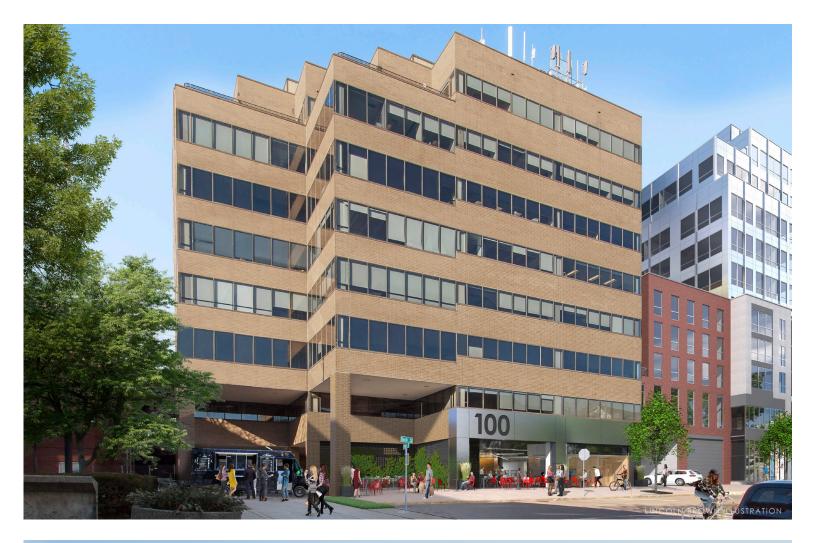

## DOWNTOWN CLASS A WITH AMAZING VIEWS OF LAKE CHAMPLAIN AND THE ADKS

100 Bank Street, 3rd Floor, Burlington, VT

Take advantage of this Class A office space with some of the best views in Vermont. 100 Bank Street is located in the heart of downtown Burlington within steps of Church Street, popular restaurants, the best hotels in BTV, and Lake Champlain. We currently have vacancies on the 3rd and 6th floors. Other tenants in the building include Goldman Sachs. The building has recently gone through significant upgrades including a fully renovated lobby, refinished elevators, and numerous HVAC upgrades. Please contact us today for a discussion of your company's needs and how we can accommodate you at 100 Bank Street.