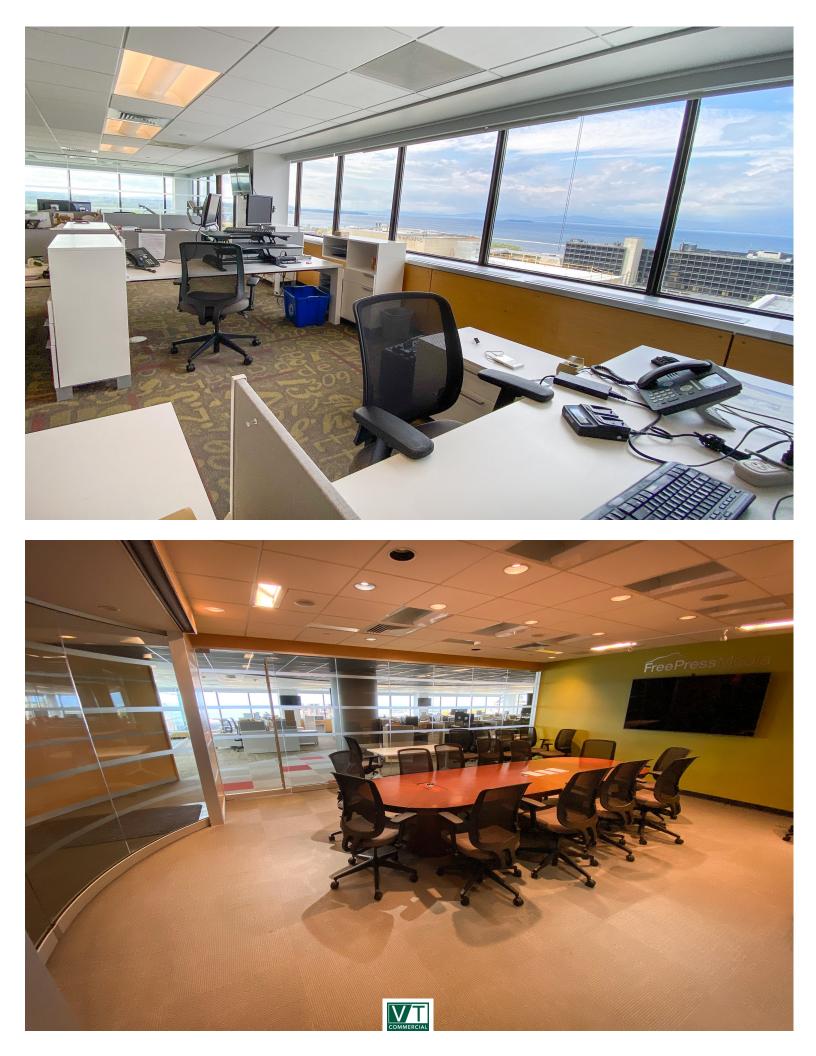

## DOWNTOWN CLASS A WITH AMAZING VIEWS OF LAKE CHAMPLAIN AND THE ADKS

100 Bank Street, 3rd Floor, Burlington, VT

Take advantage of this Class A office space with some of the best views in Vermont. 100 Bank Street is located in the heart of downtown Burlington within steps of Church Street, popular restaurants, the best hotels in BTV, and Lake Champlain. We currently have vacancies on the 3rd and 6th floors. Other tenants in the building include Goldman Sachs. The building has recently gone through significant upgrades including a fully renovated lobby, refinished elevators, and numerous HVAC upgrades. Please contact us today for a discussion of your company's needs and how we can accommodate you at 100 Bank Street.