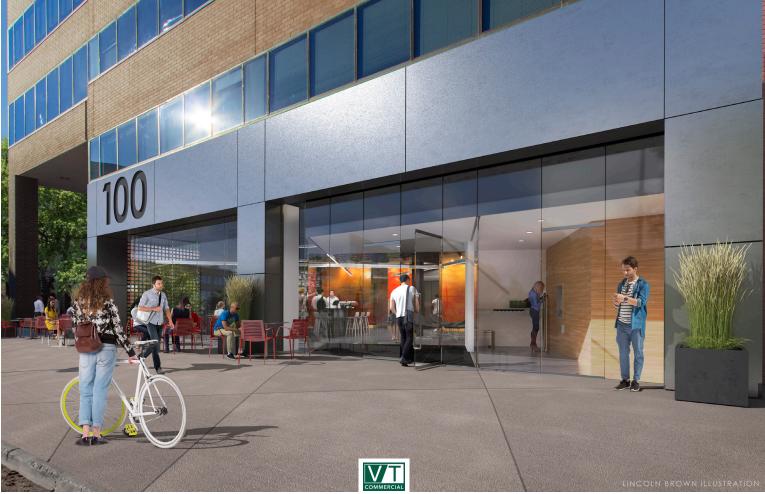

## DOWNTOWN CLASS A WITH AMAZING VIEWS OF LAKE CHAMPLAIN AND THE ADKS

100 Bank Street, 3rd Floor, Burlington, VT

Take advantage of this Class A office space with some of the best views in Vermont. 100 Bank Street is located in the heart of downtown Burlington within steps of Church Street, popular restaurants, the best hotels in BTV, and Lake Champlain. We currently have vacancies on the 3rd and 6th floors. Other tenants in the building include Goldman Sachs. The building has recently gone through significant upgrades including a fully renovated lobby, refinished elevators, and numerous HVAC upgrades. Please contact us today for a discussion of your company's needs and how we can accommodate you at 100 Bank Street.