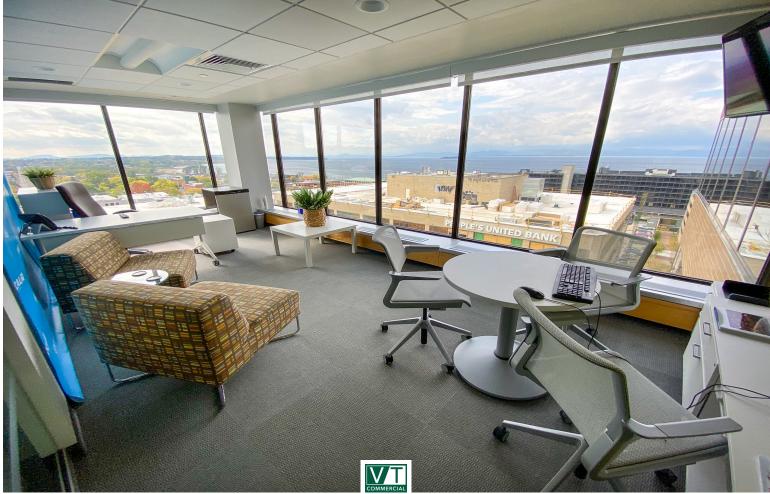

## DOWNTOWN CLASS A WITH AMAZING VIEWS OF LAKE CHAMPLAIN AND THE ADKS

100 Bank Street, 3rd Floor, Burlington, VT

Take advantage of this Class A office space with some of the best views in Vermont. 100 Bank Street is located in the heart of downtown Burlington within steps of Church Street, popular restaurants, the best hotels in BTV, and Lake Champlain. We currently have vacancies on the 3rd and 6th floors. Other tenants in the building include Goldman Sachs. The building has recently gone through significant upgrades including a fully renovated lobby, refinished elevators, and numerous HVAC upgrades. Please contact us today for a discussion of your company's needs and how we can accommodate you at 100 Bank Street.

SIZE: 10,304 +/- RSF PERMITTED USE: Office PRICE: \$15-\$18/SF NNN (Est. \$8.73 to include Gas & Electric) **AVAILABLE:** Immediately

**PARKING**: Very Short Walk to City Garage

**LOCATION**: Downtown Burlington