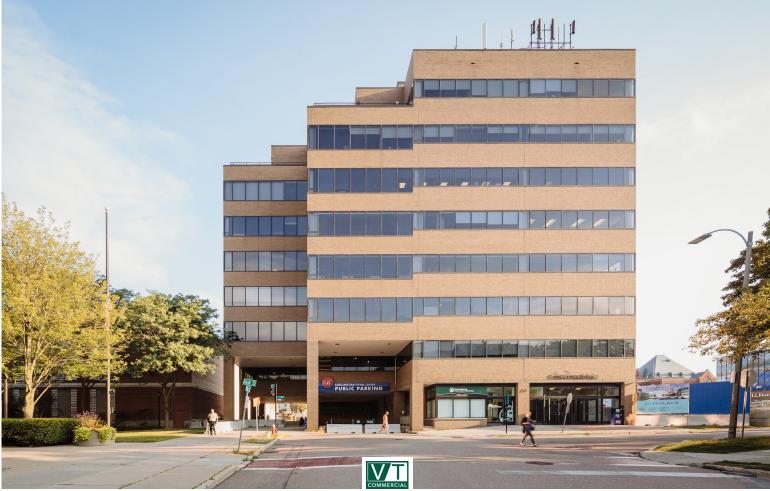

## DOWNTOWN CLASS A WITH AMAZING VIEWS OF LAKE CHAMPLAIN AND THE ADKS

100 Bank Street, 3rd Floor, Burlington, VT

Take advantage of this Class A office space with some of the best views in Vermont. 100 Bank Street is located in the heart of downtown Burlington within steps of Church Street, popular restaurants, the best hotels in BTV, and Lake Champlain. We currently have vacancies on the 3rd and 6th floors. Other tenants in the building include Goldman Sachs. The building has recently gone through significant upgrades including a fully renovated lobby, refinished elevators, and numerous HVAC upgrades. Please contact us today for a discussion of your company's needs and how we can accommodate you at 100 Bank Street.

SIZE: 10,304 +/- RSF PERMITTED USE: Office PRICE: \$15-\$18/SF NNN (Est. \$8.73 to include Gas & Electric) **AVAILABLE:** Immediately

**PARKING**: Very Short Walk to City Garage

**LOCATION**: Downtown Burlington