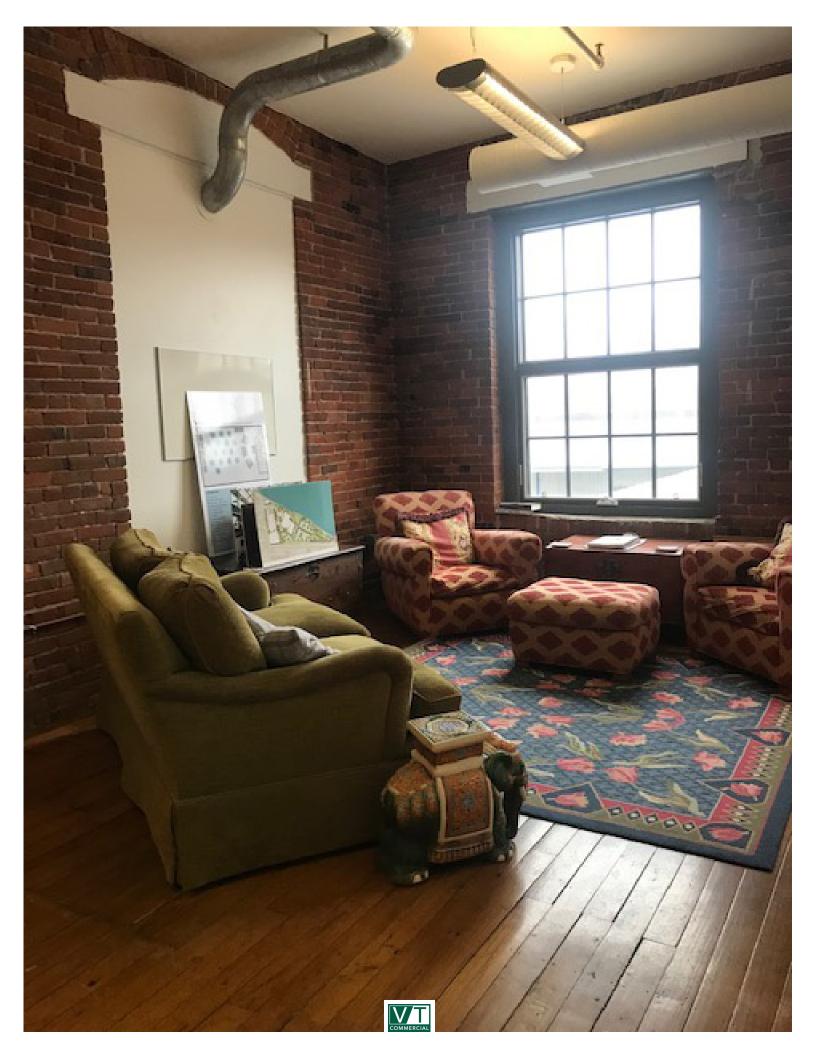

## **SMALL SUITE AT THE MALTEX!**

431 Pine Street, Suite 215, Burlington, VT

The popular Maltex building has a second floor opening coming up in June. Wide open chunky L shape with north facing windows that open. Small back room ideal for water cooler, copier and storage. Wood floors, some exposed brick and full HVAC.