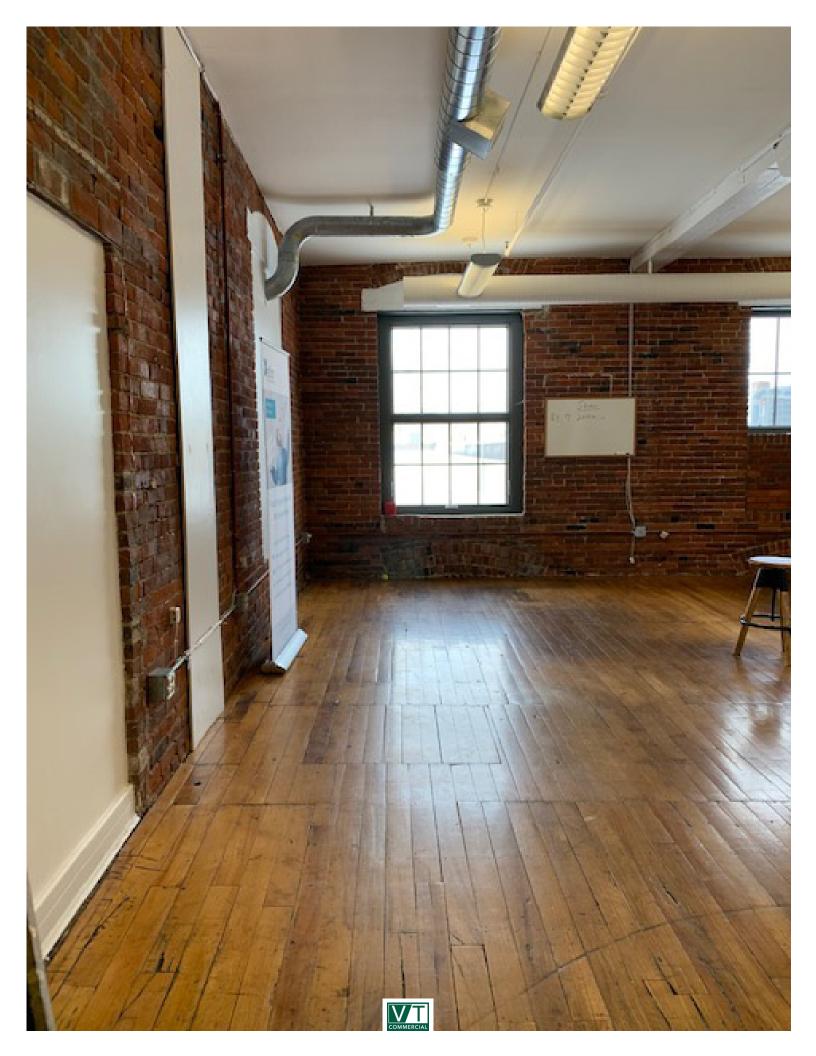

## **SMALL SUITE AT THE MALTEX!**

431 Pine Street, Suite 215, Burlington, VT

The popular Maltex building has a second floor opening coming up in June. Wide open chunky L shape with north facing windows that open. Small back room ideal for water cooler, copier and storage. Wood floors, some exposed brick and full HVAC.