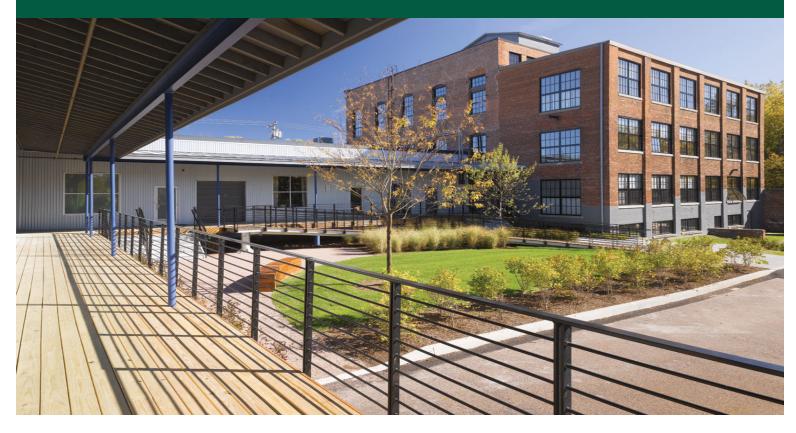

## **SMALL SUITE AT THE MALTEX!**

431 Pine Street, Suite 215, Burlington, VT

The popular Maltex building has a second floor opening coming up in June. Wide open chunky L shape with north facing windows that open. Small back room ideal for water cooler, copier and storage. Wood floors, some exposed brick and full HVAC.

**PARKING:** 

On Site

**LOCATION:** 

Pine Street, Burlington South End

Information contained herein is believed to be accurate, but is not warranted. This is not a legally binding offer to sell or lease.

For more information, please contact