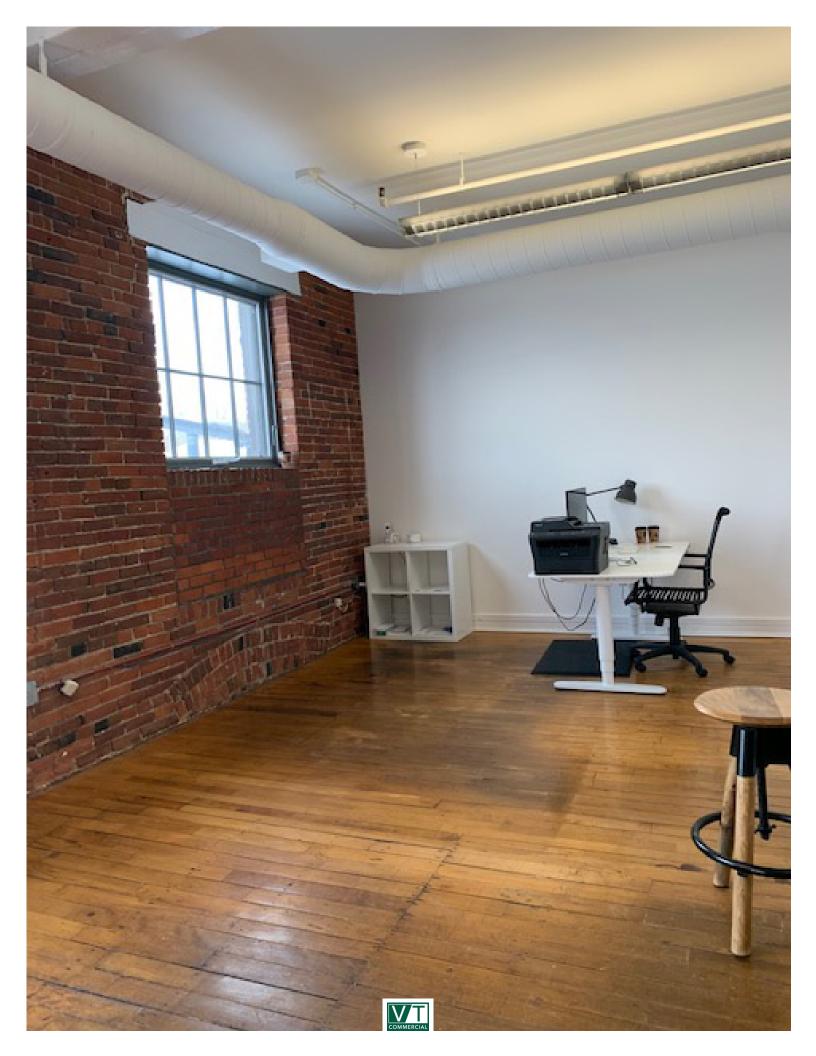

## **SMALL SUITE AT THE MALTEX!**

431 Pine Street, Suite 215, Burlington, VT

The popular Maltex building has a second floor opening coming up in June. Wide open chunky L shape with north facing windows that open. Small back room ideal for water cooler, copier and storage. Wood floors, some exposed brick and full HVAC.