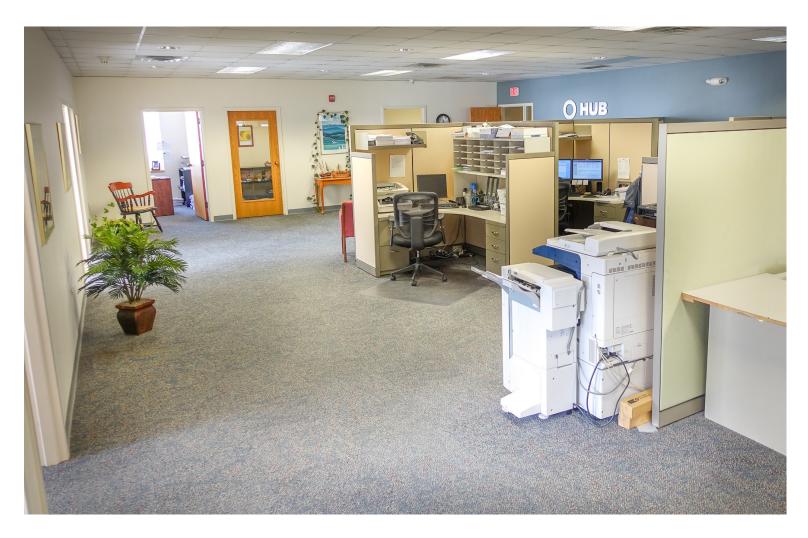

## CENTRALLY LOCATED SPACE W/ MOUNTAIN VIEWS

30 Kimball Ave, Suite 307, South Burlington, VT

This building is conveniently located on Kimball Avenue within 10 minutes of downtown Burlington, less than 5 minutes to the airport and Interstate 89. The office suites are flooded with light from the large windows, which can be opened. The building has recently had its HVAC systems replaced to be high efficiency. Importantly, there is plenty of parking on site.