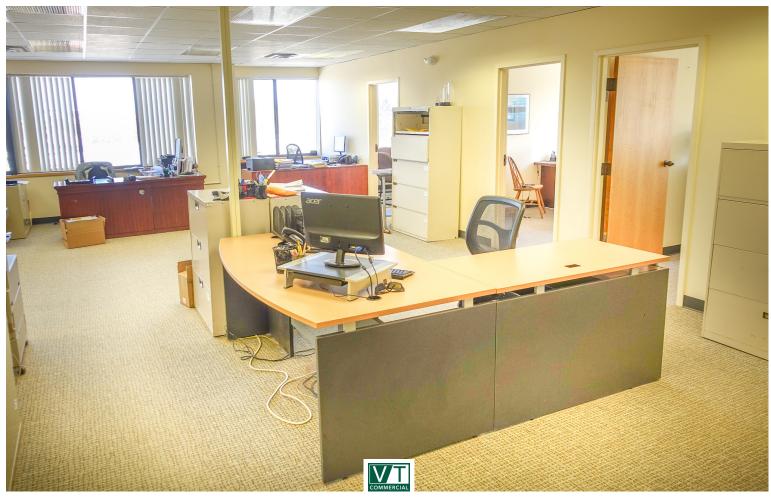

## CENTRALLY LOCATED SPACE W/ MOUNTAIN VIEWS

30 Kimball Ave, Suite 307, South Burlington, VT

This building is conveniently located on Kimball Avenue within 10 minutes of downtown Burlington, less than 5 minutes to the airport and Interstate 89. The office suites are flooded with light from the large windows, which can be opened. The building has recently had its HVAC systems replaced to be high efficiency. Importantly, there is plenty of parking on site.

SIZE:

1,600 +/- SF

**ZONING:** 

Office

PRICE:

\$14/SF NNN (Est. \$7.00 - includes gas)

**AVAILABLE:** 

Immediately