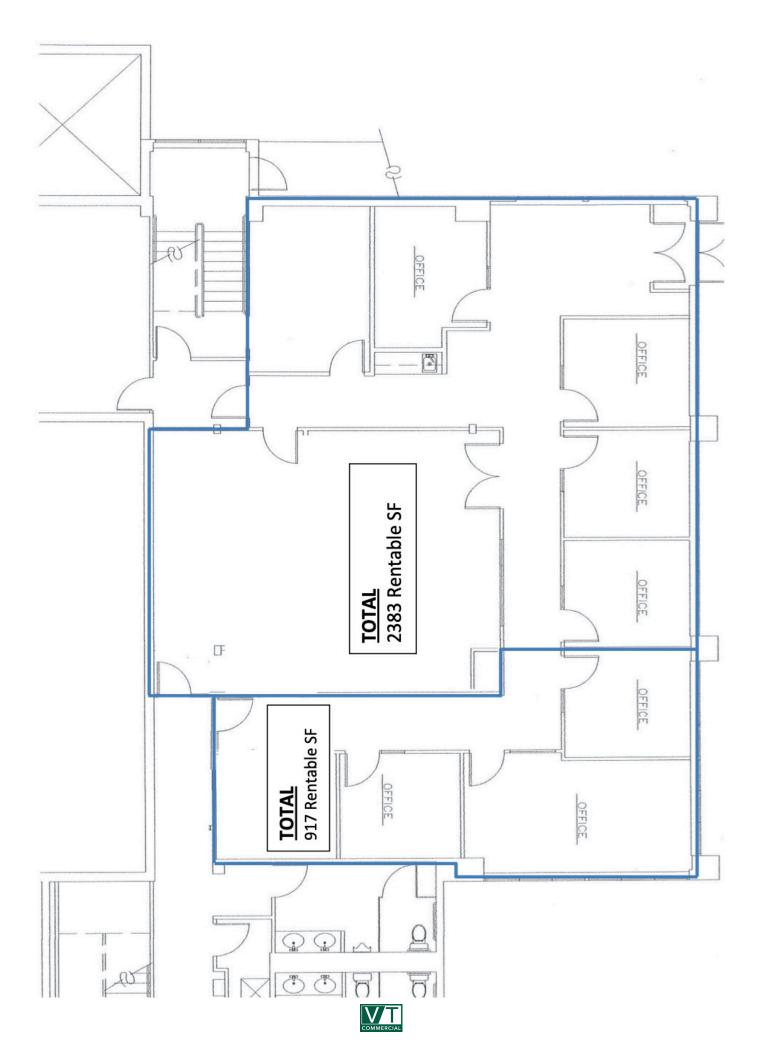

**SIZE:** 1,000-3,300 +/- SF

**ZONING:** Office

**PRICE:** \$14/SF NNN (Est. \$7.00 - includes gas) **AVAILABLE:** Immediately

**PARKING:** Ample On Site

**LOCATION:** Kimball Avenue

Information contained herein is believed to be accurate, but is not warranted. This is not a legally binding offer to sell or lease.