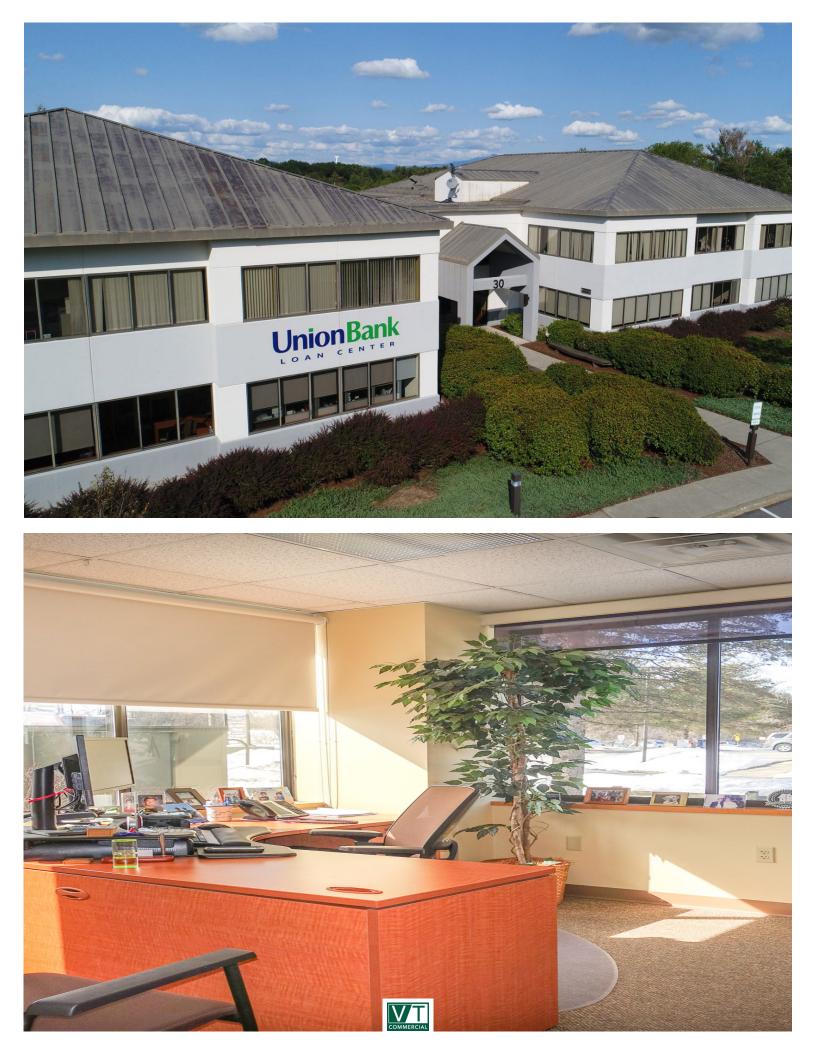

## **CENTRALLY LOCATED SPACE W/ MOUNTAIN VIEWS**

30 Kimball Ave, Suite 102, South Burlington, VT

This building is conveniently located on Kimball Avenue within 10 minutes of downtown Burlington, less than 5 minutes to the airport and Interstate 89. The office suites are flooded with light from the large windows, which can be opened. The building has recently had its HVAC systems replaced to be high efficiency. Importantly, there is plenty of parking on site. This suite has it's own private entrance.