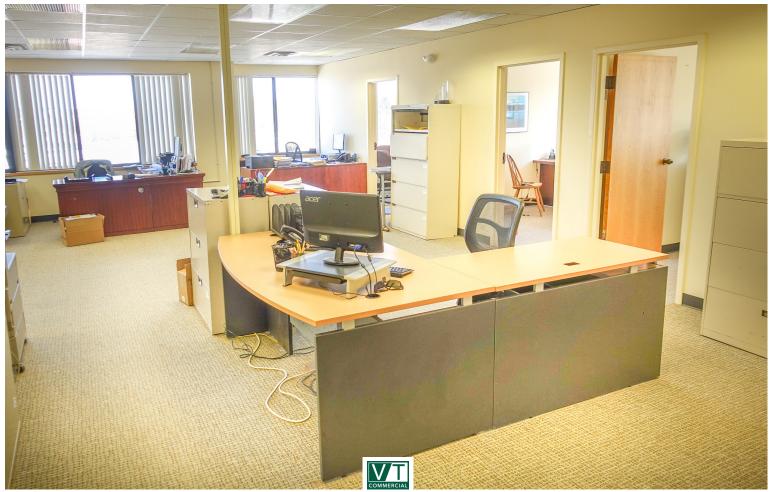

## **CENTRALLY LOCATED SPACE W/ MOUNTAIN VIEWS**

30 Kimball Ave, Suite 102, South Burlington, VT

This building is conveniently located on Kimball Avenue within 10 minutes of downtown Burlington, less than 5 minutes to the airport and Interstate 89. The office suites are flooded with light from the large windows, which can be opened. The building has recently had its HVAC systems replaced to be high efficiency. Importantly, there is plenty of parking on site. This suite has it's own private entrance.