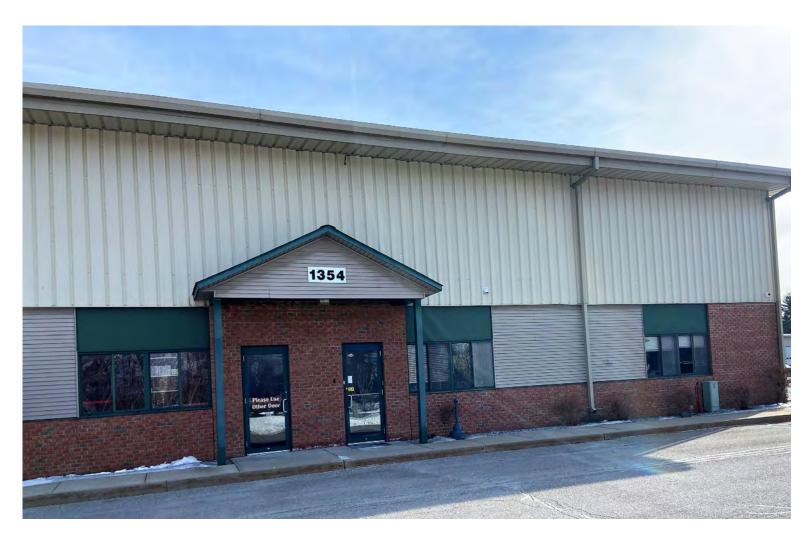

## WILLISTON FLEX SPACE

1354 Marshall Avenue, Williston, Vermont

Outstanding corner location in Williston, close to Interstate 89 exit 12 and major thoroughfares. Available as a sublease with the existing term expiring on 9/30/2023. Further extensions must be negotiated with the master landlord. Space features nice office area with lots of natural light and operable windows, two restrooms and conference room. Warehouse features 20' clear height with one 14' overhead drive-in door and one loading dock. Great visibility and access.

SIZE: 4,000 sf PERMITTED USE: Mixed use light industrial PRICE: \$3,800/month plus utilties **AVAILABLE:** Immediately

**PARKING:** 7+ spaces on site

LOCATION:

1354 Marshall Avenue, Williston

Information contained herein is believed to be accurate, but is not warranted. This is not a legally binding offer to sell or lease.