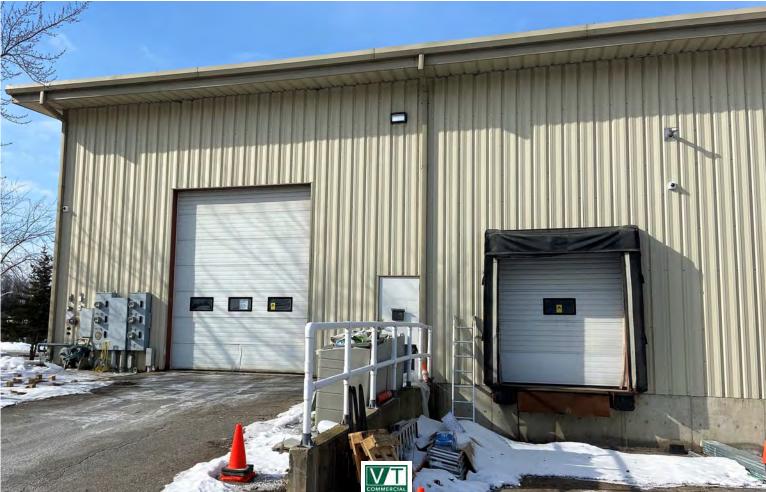

## WILLISTON FLEX SPACE

1354 Marshall Avenue, Williston, Vermont

Outstanding corner location in Williston, close to Interstate 89 exit 12 and major thoroughfares. Available as a sublease with the existing term expiring on 9/30/2023. Further extensions must be negotiated with the master landlord. Space features nice office area with lots of natural light and operable windows, two restrooms and conference room. Warehouse features 20' clear height with one 14' overhead drive-in door and one loading dock. Great visibility and access.