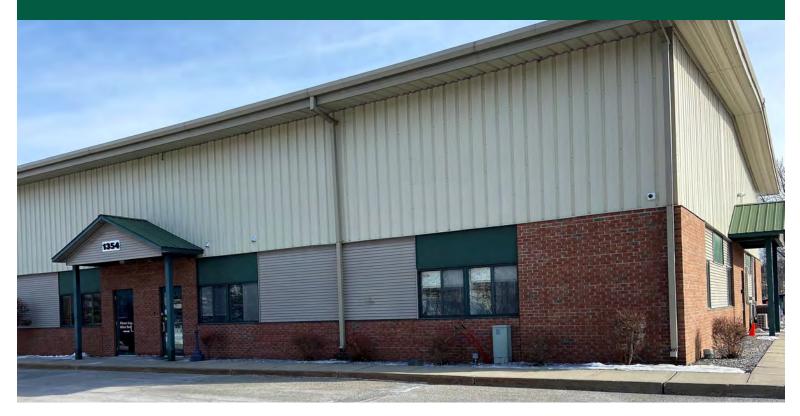

## WILLISTON FLEX SPACE

1354 Marshall Avenue, Williston, Vermont

Outstanding corner location in Williston, close to Interstate 89 exit 12 and major thoroughfares. Available as a sublease with the existing term expiring on 9/30/2023. Further extensions must be negotiated with the master landlord. Space features nice office area with lots of natural light and operable windows, two restrooms and conference room. Warehouse features 20' clear height with one 14' overhead drive-in door and one loading dock. Great visibility and access.

SIZE: 4,000 sf PERMITTED USE: Mixed use light industrial PRICE: \$3,800/month plus utilties **AVAILABLE:** Immediately

**PARKING:** 7+ spaces on site

LOCATION:

1354 Marshall Avenue, Williston

Information contained herein is believed to be accurate, but is not warranted. This is not a legally binding offer to sell or lease.