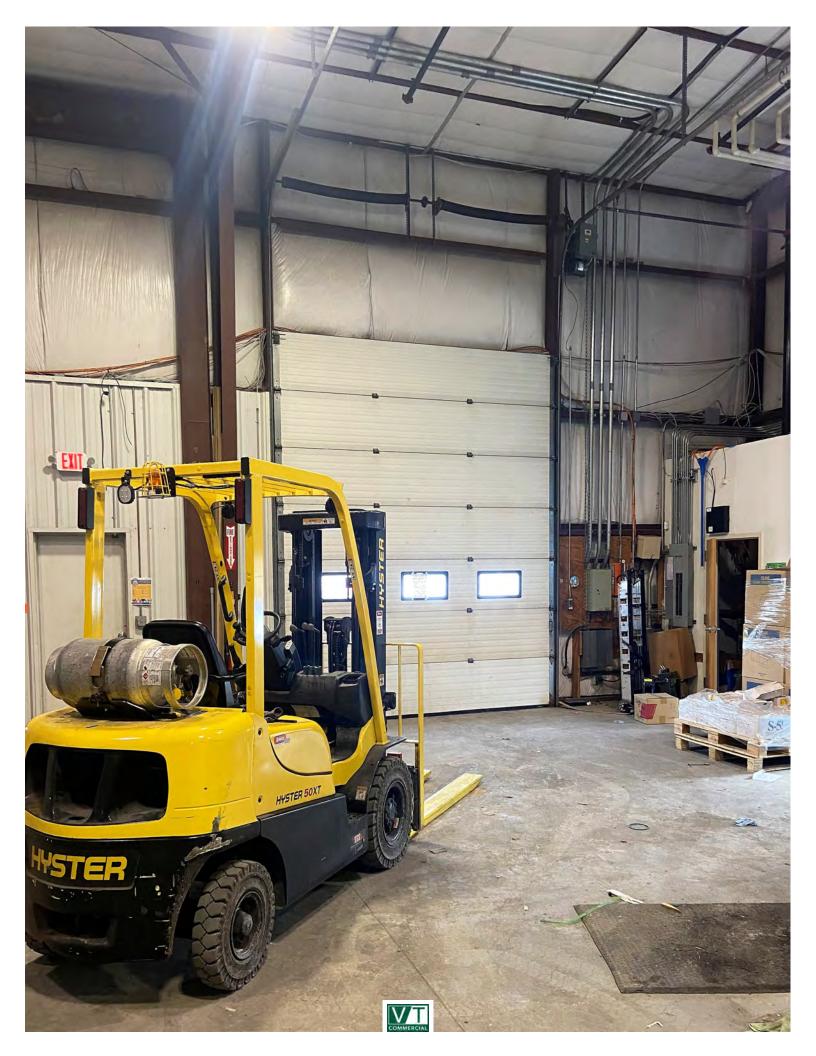

## WILLISTON FLEX SPACE

1354 Marshall Avenue, Williston, Vermont

Outstanding corner location in Williston, close to Interstate 89 exit 12 and major thoroughfares. Available as a sublease with the existing term expiring on 9/30/2023. Further extensions must be negotiated with the master landlord. Space features nice office area with lots of natural light and operable windows, two restrooms and conference room. Warehouse features 20' clear height with one 14' overhead drive-in door and one loading dock. Great visibility and access.