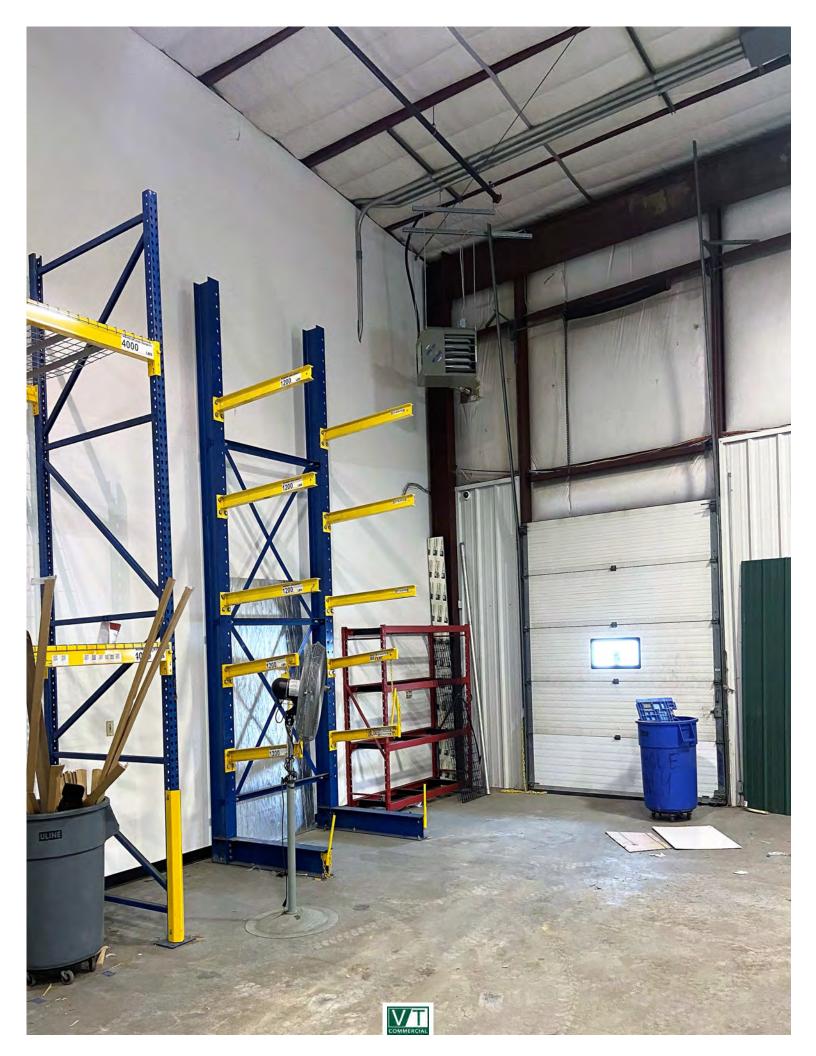

## WILLISTON FLEX SPACE

1354 Marshall Avenue, Williston, Vermont

Outstanding corner location in Williston, close to Interstate 89 exit 12 and major thoroughfares. Available as a sublease with the existing term expiring on 9/30/2023. Further extensions must be negotiated with the master landlord. Space features nice office area with lots of natural light and operable windows, two restrooms and conference room. Warehouse features 20' clear height with one 14' overhead drive-in door and one loading dock. Great visibility and access.