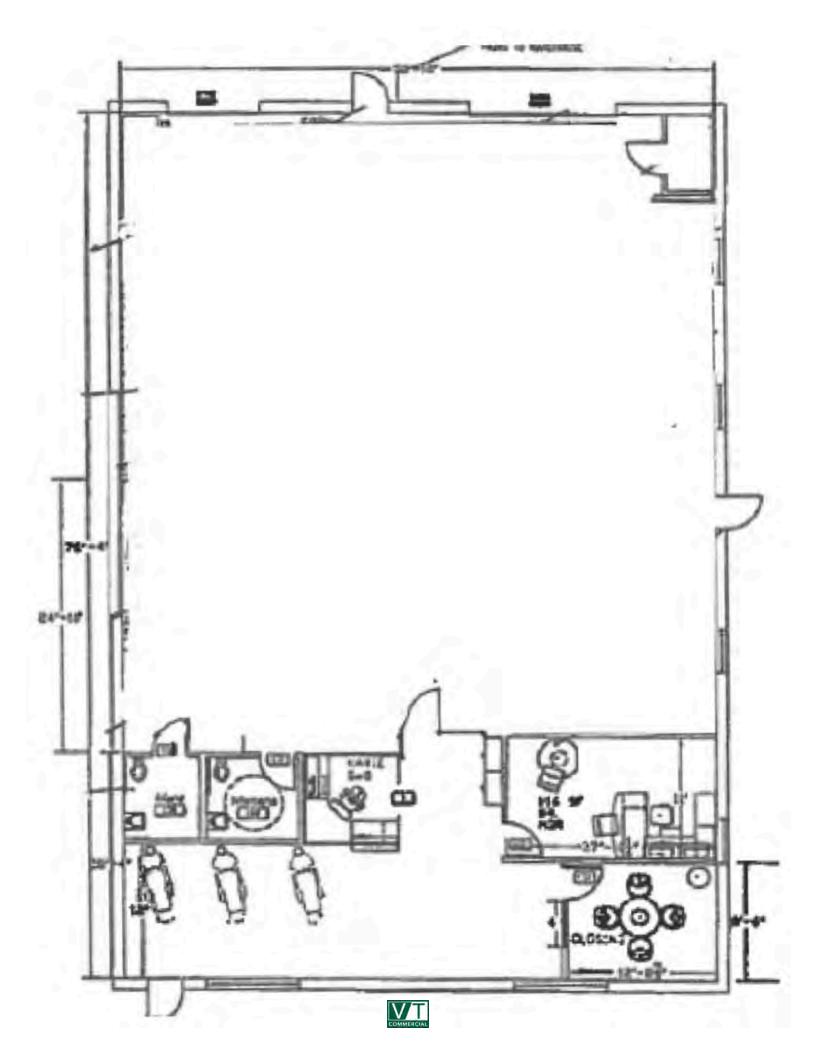

## WILLISTON FLEX SPACE

1354 Marshall Avenue, Williston, Vermont

Outstanding corner location in Williston, close to Interstate 89 exit 12 and major thoroughfares. Available as a sublease with the existing term expiring on 9/30/2023. Further extensions must be negotiated with the master landlord. Space features nice office area with lots of natural light and operable windows, two restrooms and conference room. Warehouse features 20' clear height with one 14' overhead drive-in door and one loading dock. Great visibility and access.

SIZE: 4,000 sf PERMITTED USE: Mixed use light industrial PRICE: \$3,800/month plus utilties **AVAILABLE:** Immediately

**PARKING:** 7+ spaces on site

LOCATION:

1354 Marshall Avenue, Williston

Information contained herein is believed to be accurate, but is not warranted. This is not a legally binding offer to sell or lease.