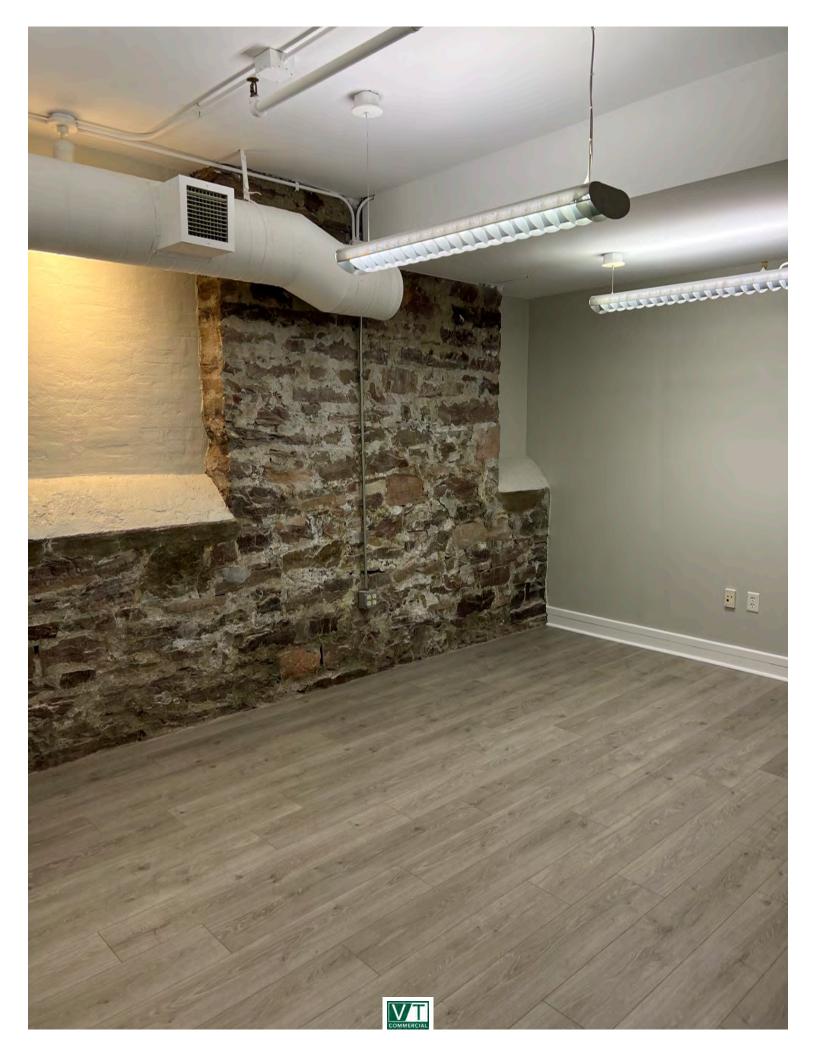

## **MALTEX BUILDING**

431 Pine Street, Suite G15, Burlington, VT

The popular Maltex Building on Pine Street in the South end has a small suite available immediately. Three rooms and a kitchenette at the entrance. No natural light in this unit. Exposed brick and new plank flooring. Easy to find location.

SIZE:

833 SF

**ZONING:** 

Enterprise Zone

PRICE:

\$13/SF NNN (\$6.27/SF) plus gas & electric

**AVAILABLE:** 

Immediately