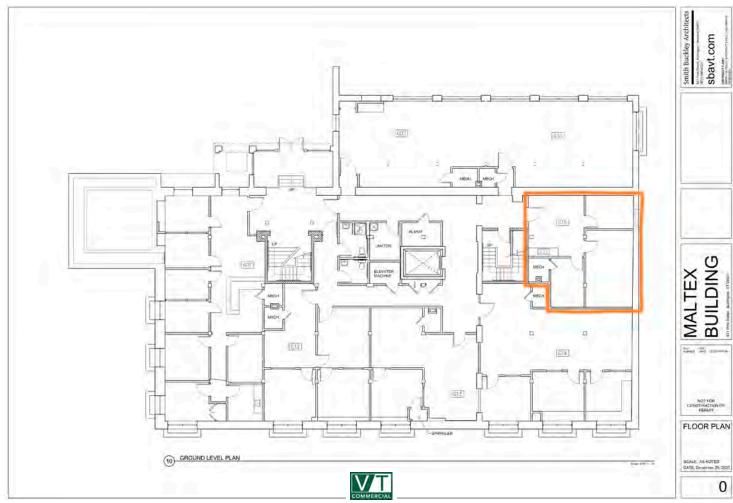

## **MALTEX BUILDING**

431 Pine Street, Suite G15, Burlington, VT

The popular Maltex Building on Pine Street in the South end has a small suite available immediately. Three rooms and a kitchenette at the entrance. No natural light in this unit. Exposed brick and new plank flooring. Easy to find location.

SIZE:

833 SF

**ZONING:** 

Enterprise Zone

PRICE:

\$13/SF NNN (\$6.27/SF) plus gas & electric

**AVAILABLE:** 

Immediately