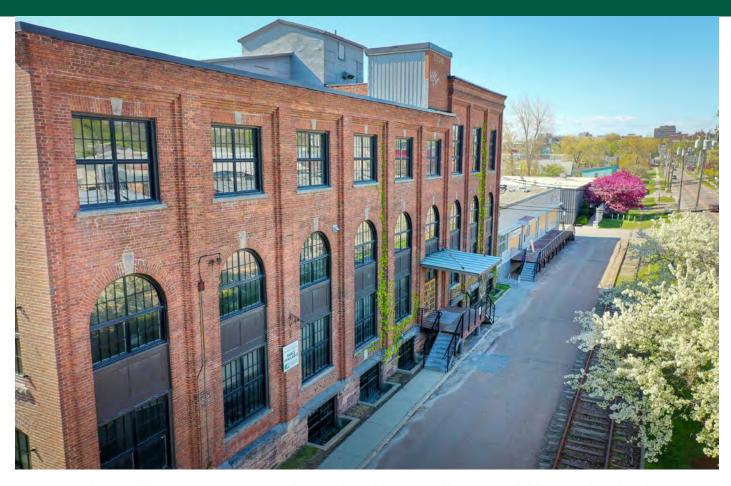

## **MALTEX BUILDING**

431 Pine Street, Suite G15, Burlington, VT

The popular Maltex Building on Pine Street in the South end has a small suite available immediately. Three rooms and a kitchenette at the entrance. No natural light in this unit. Exposed brick and new plank flooring. Easy to find location.

**PARKING:** 

On Site

LOCATION:

Burlington South End

Information contained herein is believed to be accurate, but is not warranted. This is not a legally binding offer to sell or lease.

For more information, please contact: