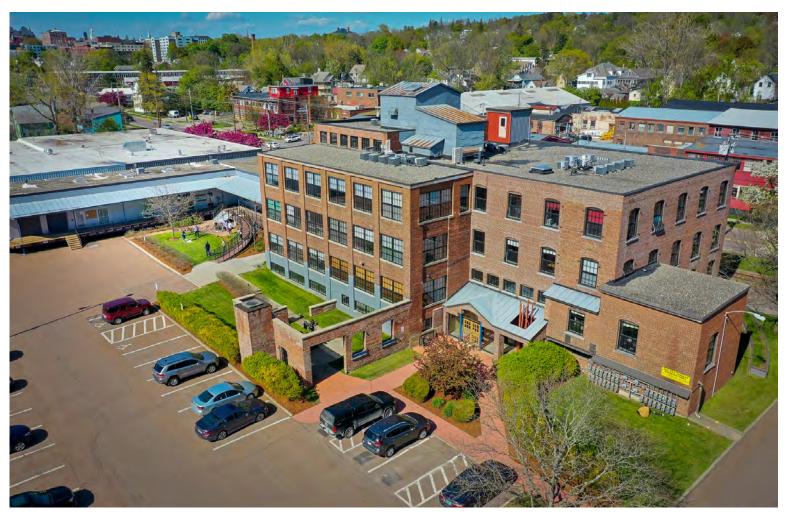

## **MALTEX BUILDING**

431 Pine Street, Suite G15, Burlington, VT

The popular Maltex Building on Pine Street in the South end has a small suite available immediately. Three rooms and a kitchenette at the entrance. No natural light in this unit. Exposed brick and new plank flooring. Easy to find location.

**PARKING:** 

On Site

LOCATION:

Burlington South End

Information contained herein is believed to be accurate, but is not warranted. This is not a legally binding offer to sell or lease.

For more information, please contact: