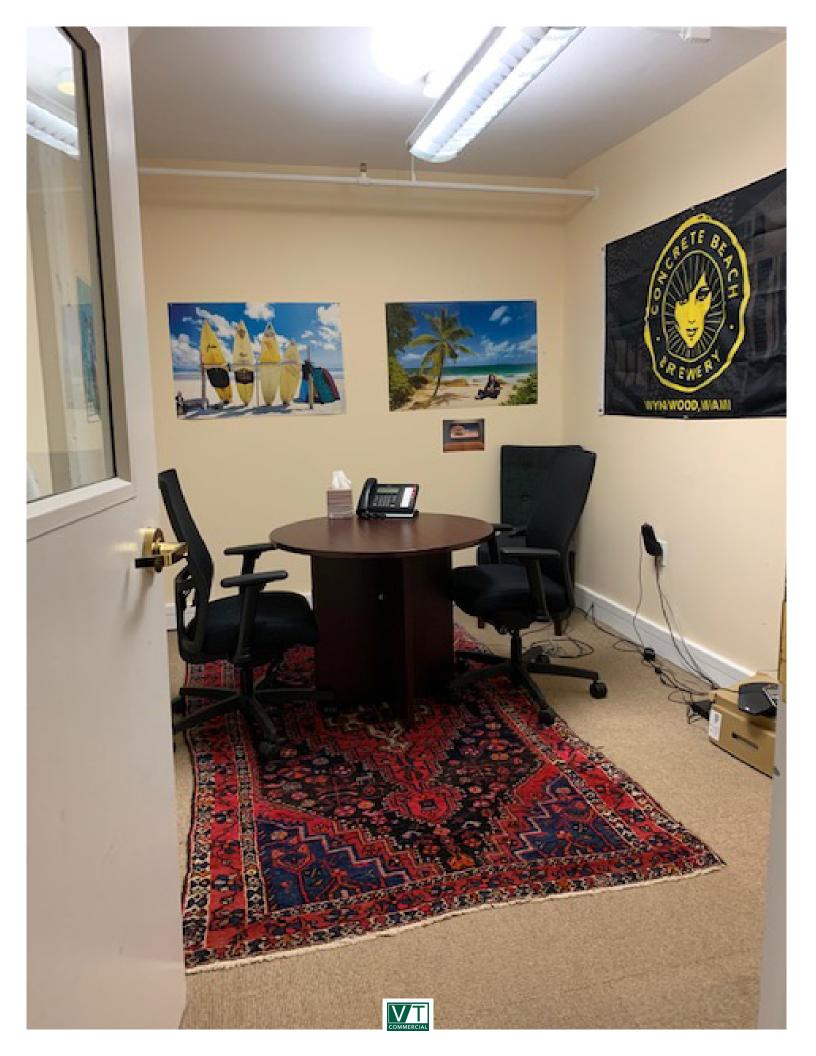

## **MALTEX BUILDING**

431 Pine Street, Suite G15, Burlington, VT

The popular Maltex Building on Pine Street in the South end has a small suite coming on line in May. Three rooms and a kitchenette at the entrance. No natural light in this unit. Exposed brick and carpet flooring. Easy to find location.

SIZE:

833 SF

**ZONING:** 

Enterprise Zone

PRICE:

\$13/SF NNN (\$6.27/SF) plus gas & electric

**AVAILABLE:** 

May 2022