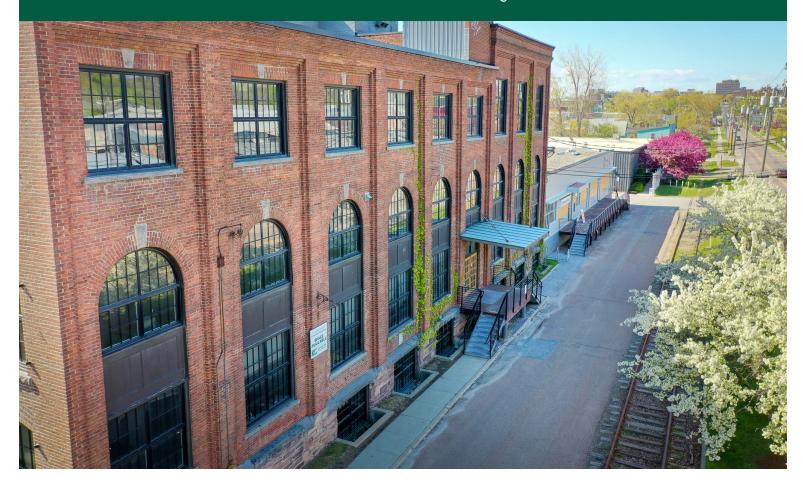

## **MALTEX BUILDING**

431 Pine Street, Suite G15, Burlington, VT

The popular Maltex Building on Pine Street in the South end has a small suite coming on line in May. Three rooms and a kitchenette at the entrance. No natural light in this unit. Exposed brick and carpet flooring. Easy to find location.

**PARKING:** 

On Site

LOCATION:

Burlington South End

Information contained herein is believed to be accurate, but is not warranted. This is not a legally binding offer to sell or lease.

For more information, please contact: