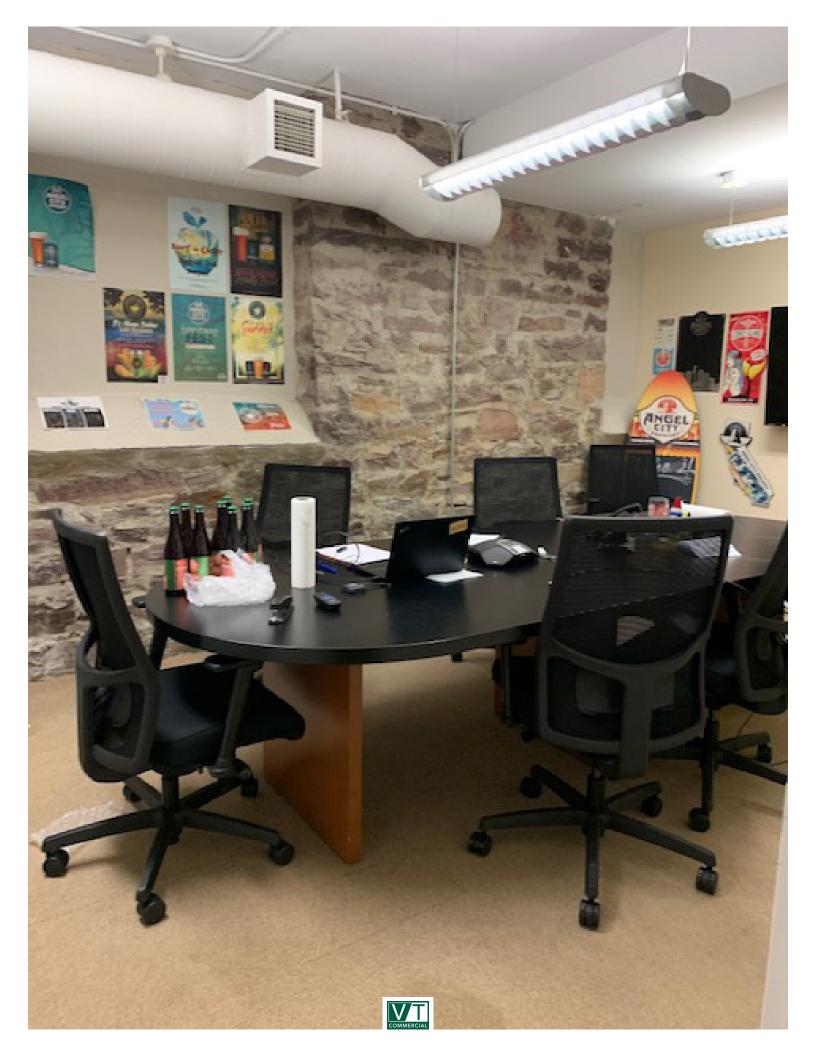

## **MALTEX BUILDING**

431 Pine Street, Suite G15, Burlington, VT

The popular Maltex Building on Pine Street in the South end has a small suite coming on line in May. Three rooms and a kitchenette at the entrance. No natural light in this unit. Exposed brick and carpet flooring. Easy to find location.