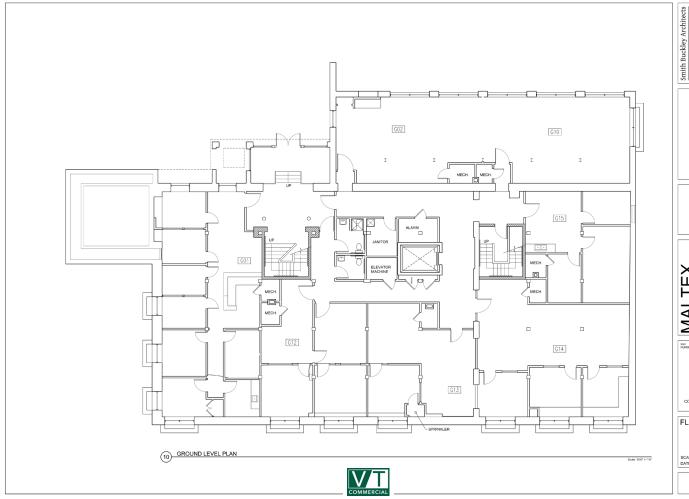

MALTEX BUILDING 131 Peo Stone, Bullmon, VI 00001

NOT FOR

FLOOR PLAN

CALE: AS NOTED ATE: December 29, 2

0