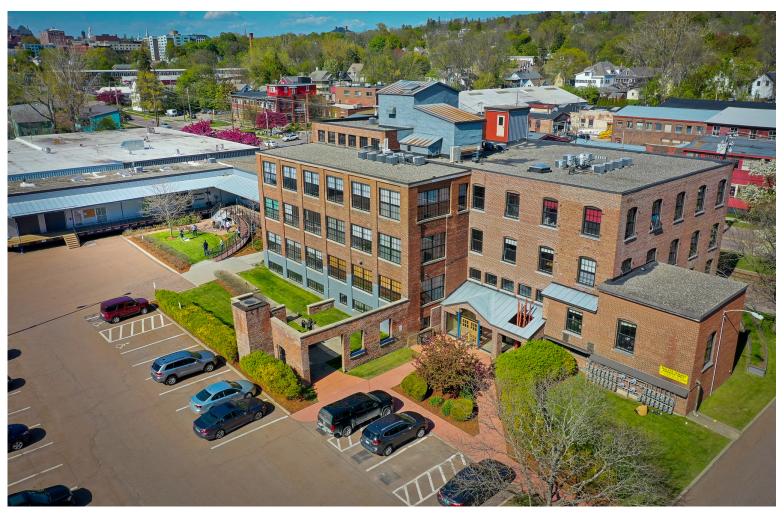

## **MALTEX BUILDING**

431 Pine Street, Suite G15, Burlington, VT

The popular Maltex Building on Pine Street in the South end has a small suite coming on line in May. Three rooms and a kitchenette at the entrance. No natural light in this unit. Exposed brick and carpet flooring. Easy to find location.

**PARKING:** 

On Site

LOCATION:

Burlington South End

Information contained herein is believed to be accurate, but is not warranted. This is not a legally binding offer to sell or lease.

For more information, please contact: