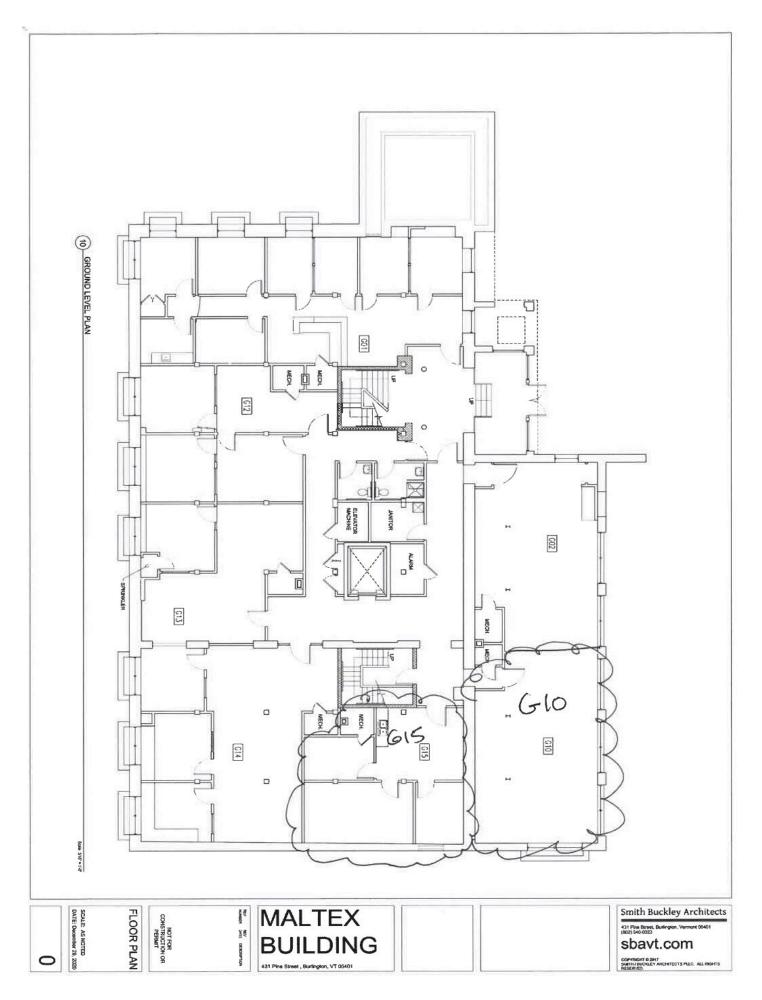

## **SOUTH END OFFICE SPACE**

431 Pine Street, Suite G10, Burlington, VT

The popular Maltex building has an opening. A west facing ground level space with windows! A wide open floor plan currently with exposed brick & stone walls. The Maltex offers onsite parking, easy to find location and coffee and sandwiches across the street. Adjacent space G15 offers a kitchenette and three rooms. This unit has been rented with G10 in the past to serve as the step away space.

SIZE:

987 SF

**ZONING:** 

Enterprise Zone

PRICE:

\$13/SF NNN (\$6.27/SF) plus gas & electric

**AVAILABLE:** 

30 Days