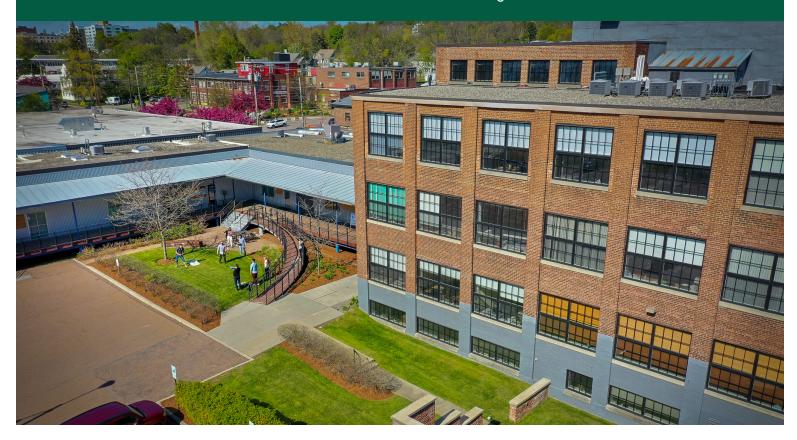

## **SOUTH END OFFICE SPACE**

431 Pine Street, Suite G10, Burlington, VT

The popular Maltex building has an opening. A west facing ground level space with windows! A wide open floor plan currently with exposed brick & stone walls. The Maltex offers onsite parking, easy to find location and coffee and sandwiches across the street. Adjacent space G15 offers a kitchenette and three rooms. This unit has been rented with G10 in the past to serve as the step away space.

**PARKING:** 

On Site

LOCATION:

Burlington South End

Information contained herein is believed to be accurate, but is not warranted. This is not a legally binding offer to sell or lease.

For more information, please contact: