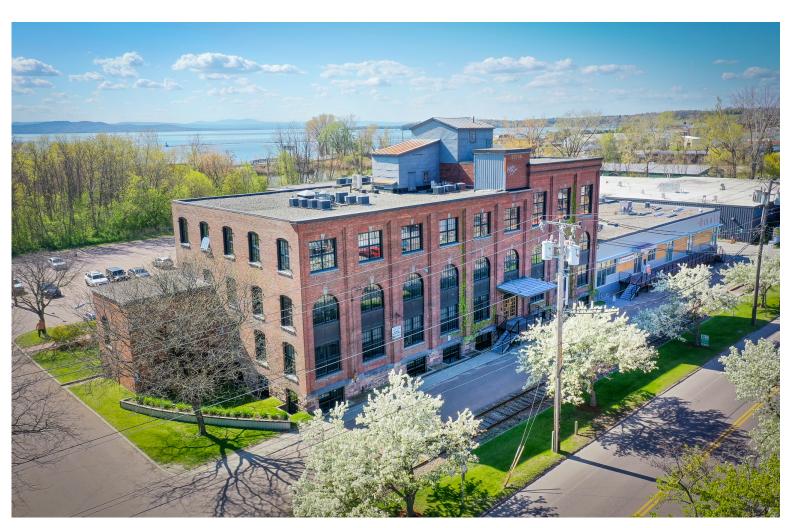

## **SOUTH END OFFICE SPACE**

431 Pine Street, Suite G10, Burlington, VT

The popular Maltex building has an opening. A west facing ground level space with windows! A wide open floor plan currently with exposed brick & stone walls. The Maltex offers onsite parking, easy to find location and coffee and sandwiches across the street. Adjacent space G15 offers a kitchenette and three rooms. This unit has been rented with G10 in the past to serve as the step away space.

**PARKING:** 

On Site

LOCATION:

Burlington South End

Information contained herein is believed to be accurate, but is not warranted. This is not a legally binding offer to sell or lease.

For more information, please contact: