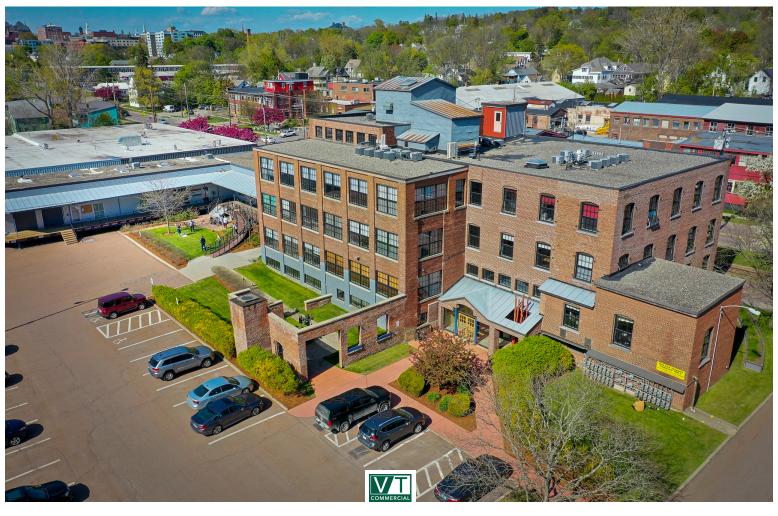

## **SOUTH END OFFICE SPACE**

431 Pine Street, Suite G10, Burlington, VT

The popular Maltex building has an opening. A west facing ground level space with windows! A wide open floor plan currently with exposed brick & stone walls. The Maltex offers onsite parking, easy to find location and coffee and sandwiches across the street. Adjacent space G15 offers a kitchenette and three rooms. This unit has been rented with G10 in the past to serve as the step away space.

**PARKING:** 

On Site

LOCATION:

Burlington South End

Information contained herein is believed to be accurate, but is not warranted. This is not a legally binding offer to sell or lease.

For more information, please contact: