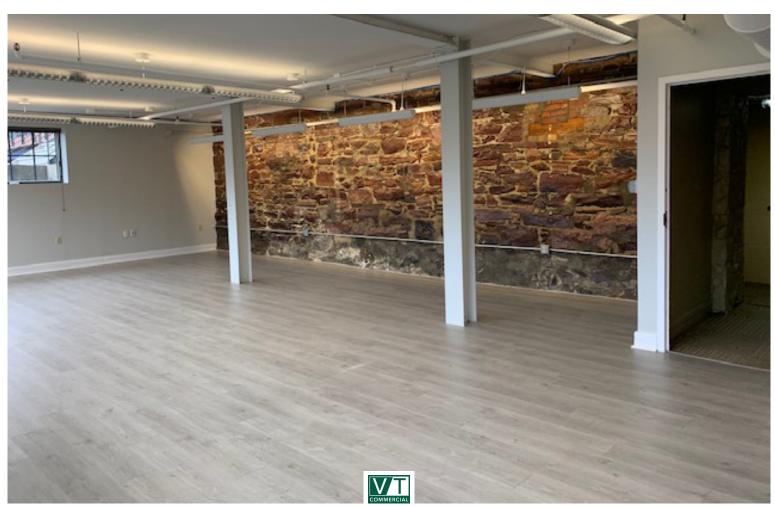

## **SOUTH END OFFICE SPACE**

431 Pine Street, Suite G10, Burlington, VT

The popular Maltex building has an opening. A west facing ground level space with windows! A wide open floor plan currently with exposed brick & stone walls. The Maltex offers onsite parking, easy to find location and coffee and sandwiches across the street. Adjacent space G15 offers a kitchenette and three rooms. This unit has been rented with G10 in the past to serve as the step away space.