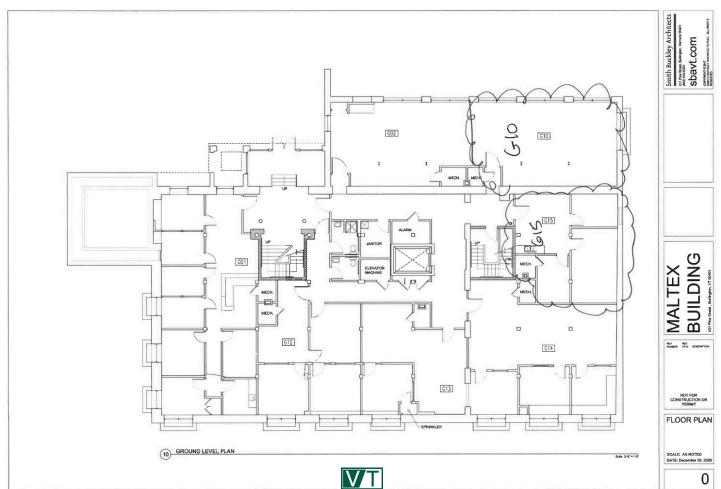

## **SOUTH END OFFICE SPACE**

431 Pine Street, Suite G10, Burlington, VT

The popular Maltex building has an opening. A west facing ground level space with windows! A wide open floor plan currently with exposed brick & stone walls. The Maltex offers onsite parking, easy to find location and coffee and sandwiches across the street. Adjacent space G15 offers a kitchenette and three rooms. This unit has been rented with G10 in the past to serve as the step away space.

SIZE:

987 SF

**ZONING:** 

Enterprise Zone

PRICE:

\$13/SF NNN (\$6.27/SF) plus gas & electric

**AVAILABLE:** 

30 Days