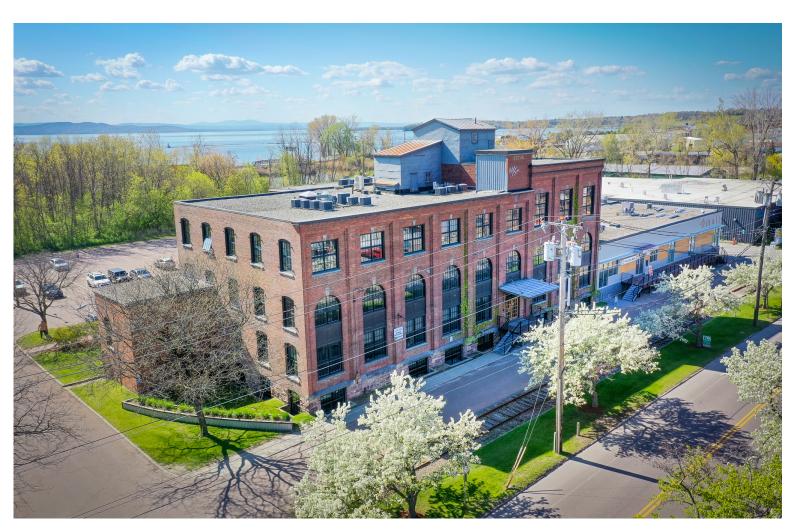

## **SOUTH END OFFICE SPACE**

431 Pine Street, Suite G10, Burlington, VT

The popular Maltex building has an opening. A west facing ground level space with windows! A wide open floor plan currently with exposed brick & stone walls. The Maltex offers onsite parking, easy to find location and coffee and sandwiches across the street. Adjacent space G15 offers a kitchenette and three rooms. This unit has been rented with G10 in the past to serve as the step away space.