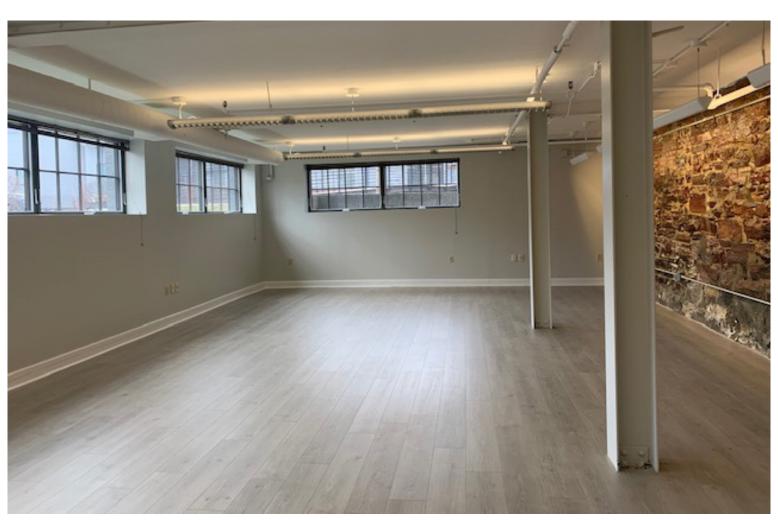

## **SOUTH END OFFICE SPACE**

431 Pine Street, Suite G10, Burlington, VT

The popular Maltex building has an opening. A west facing ground level space with windows! A wide open floor plan currently with exposed brick & stone walls. The Maltex offers onsite parking, easy to find location and coffee and sandwiches across the street. Adjacent space G15 offers a kitchenette and three rooms. This unit has been rented with G10 in the past to serve as the step away space.

SIZE:

987 SF

**ZONING:** 

Enterprise Zone

PRICE:

\$13/SF NNN (\$6.27/SF) plus gas & electric

**AVAILABLE:** 

30 Days