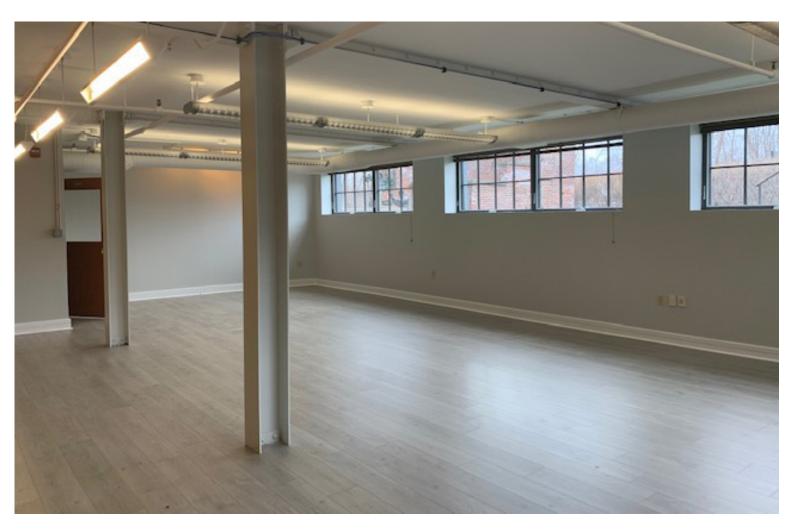

## **SOUTH END OFFICE SPACE**

431 Pine Street, Suite G10, Burlington, VT

The popular Maltex building has an opening. A west facing ground level space with windows! A wide open floor plan currently with exposed brick & stone walls. The Maltex offers onsite parking, easy to find location and coffee and sandwiches across the street. Adjacent space G15 offers a kitchenette and three rooms. This unit has been rented with G10 in the past to serve as the step away space.