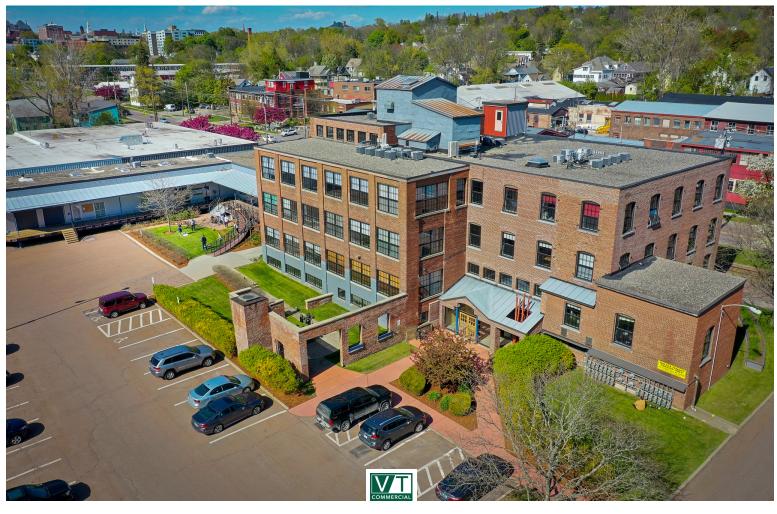

## **SOUTH END OFFICE SPACE**

431 Pine Street, Suite G10, Burlington, VT

The popular Maltex building has an opening. A west facing ground level space with windows! A wide open floor plan currently with exposed brick & stone walls. The Maltex offers onsite parking, easy to find location and coffee and sandwiches across the street. Adjacent space G15 offers a kitchenette and three rooms. This unit has been rented with G10 in the past to serve as the step away space.