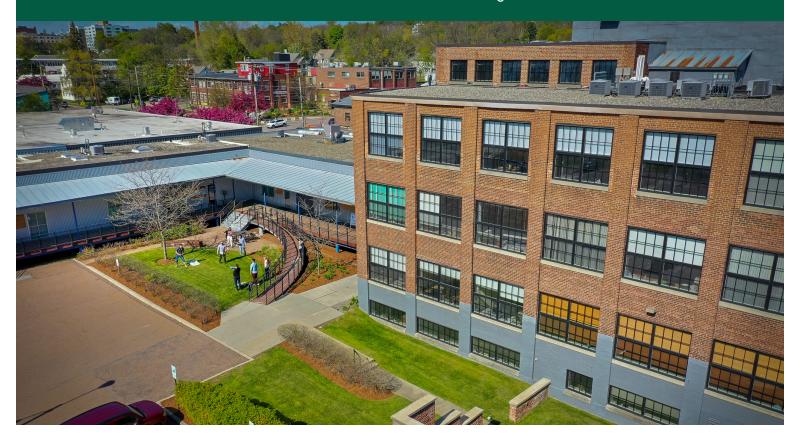

## **SOUTH END OFFICE SPACE**

431 Pine Street, Suite G10, Burlington, VT

The popular Maltex building has an opening. A west facing ground level space with windows! A wide open floor plan currently with exposed brick & stone walls. The Maltex offers onsite parking, easy to find location and coffee and sandwiches across the street. Adjacent space G15 offers a kitchenette and three rooms. This unit has been rented with G10 in the past to serve as the step away space.