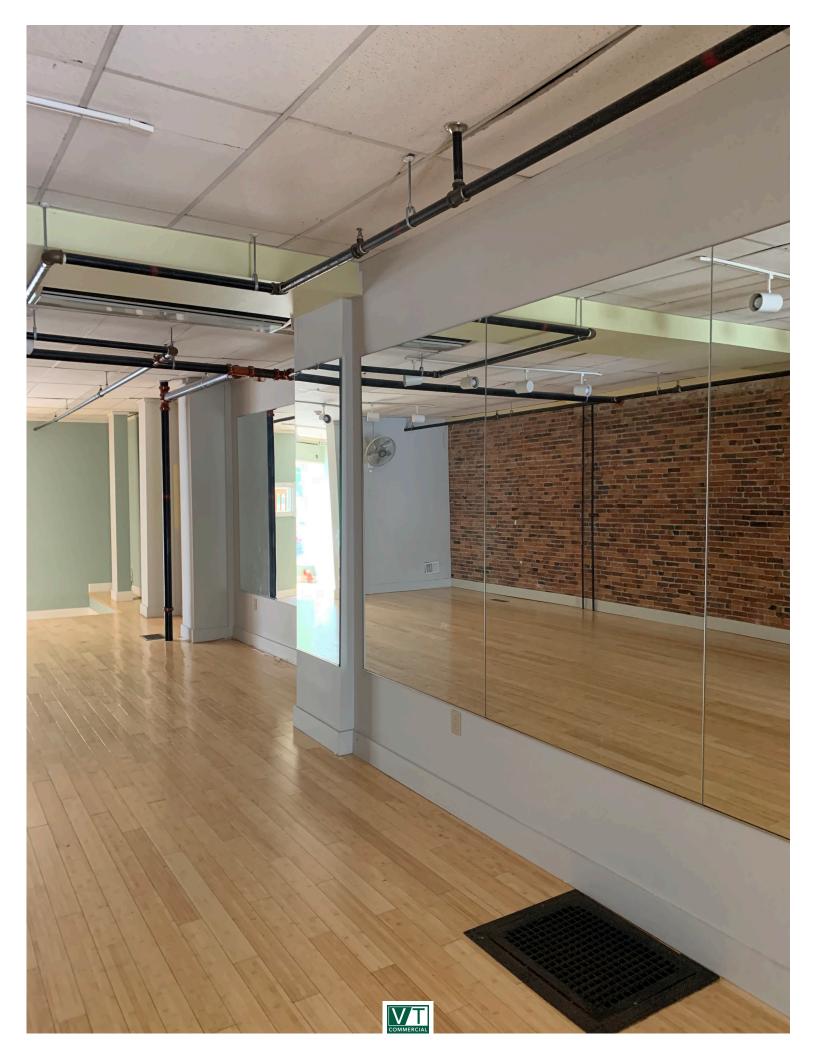

## RETAIL/STUDIO SPACE IN THE HEART OF DOWNTOWN

50 Main Street, Montpelier, Vermont

Available immediately! Currently fit up as a dance/yoga studio, this retail space includes 1,200 +/- SF and a bathroom with a separate changing/shower room. Call us today for a tour!

SIZE:

1,200 SF

**PERMITTED USE:** 

Retail

**PRICE:** 

\$1,850/ Mo NNN (Estimated \$2.15/sf)

**AVAILABLE:** 

Immediately

PARKING:

Street

**LOCATION:** 

50 Main Street, Montpelier

Information contained herein is believed to be accurate, but is not warranted. This is not a legally binding offer to sell or lease.

For more information, please contact: