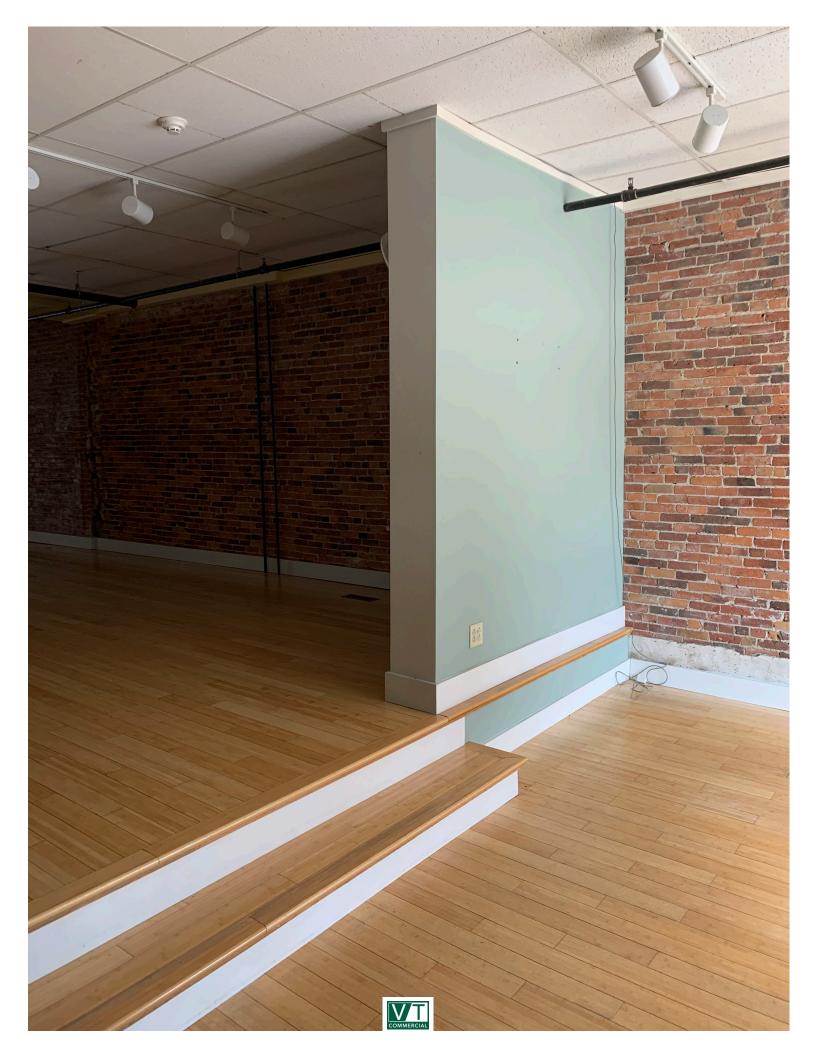

## RETAIL/STUDIO SPACE IN THE HEART OF DOWNTOWN

50 Main Street, Montpelier, Vermont

Available immediately! Currently fit up as a dance/yoga studio, this retail space includes 1,200 +/- SF and a bathroom with a separate changing/shower room. Call us today for a tour!

SIZE:

1,200 SF

**PERMITTED USE:** 

Retail

**PRICE:** 

\$1,850/ Mo NNN (Estimated \$2.15/sf)

**AVAILABLE:** 

Immediately

PARKING:

Street

**LOCATION:** 

50 Main Street, Montpelier

Information contained herein is believed to be accurate, but is not warranted. This is not a legally binding offer to sell or lease.

For more information, please contact: