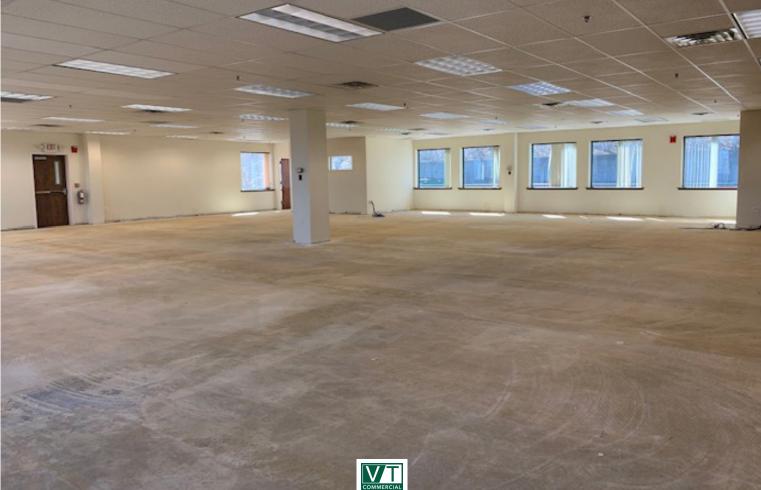

## **CLASS A OFFICE SPACE**

312 Hurricane Lane, Williston, VT

Entire building for lease in January! Two story building with elevator. Lots of windows, great views, easy to find property right off Exit 12.

**SIZE:** Up to 37,000 SF +/-

**ZONING:** Office

**PRICE:** \$12.00/sf NNN, \$6.65/sf CAM includes gas and electric **AVAILABLE:** Immediately

**PARKING:** On-site

**LOCATION:** I-89, Exit 12

Information contained herein is believed to be accurate, but is not warranted. This is not a legally binding offer to sell or lease.