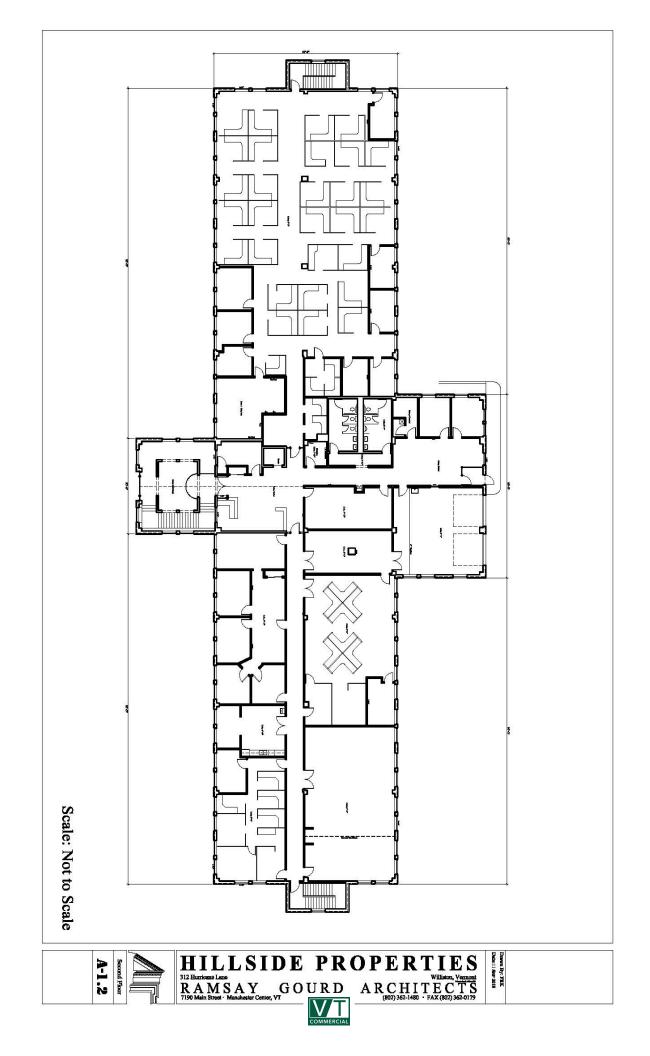

## FOR LEASE

## **CLASS A OFFICE SPACE**

312 Hurricane Lane, Williston, VT



Entire building for lease in January! Two story building with elevator. Lots of windows, great views, easy to find property right off Exit 12.

**SIZE:** Up to 37,000 SF +/-

**ZONING:** Office

**PRICE:** \$12.00/sf NNN, \$6.65/sf CAM includes gas and electric **AVAILABLE:** Immediately

**PARKING:** On-site

**LOCATION:** I-89, Exit 12

Information contained herein is believed to be accurate, but is not warranted. This is not a legally binding offer to sell or lease.



For more information, please contact:

LINDA I. LETOURNEAU / JOHN BEAL

802-343-2107 / 802-598-1168

linda@vtcommercial.com / jb@vtcommercial.com

208 FLYNN AVENUE, STUDIO 2i BURLINGTON, VT 05401 www.vtcommercial.com





















Scale: 1" = 20' 2 SEPT 09

## EDS, an HP Company - Williston, VT (VTW01) Floor Plan