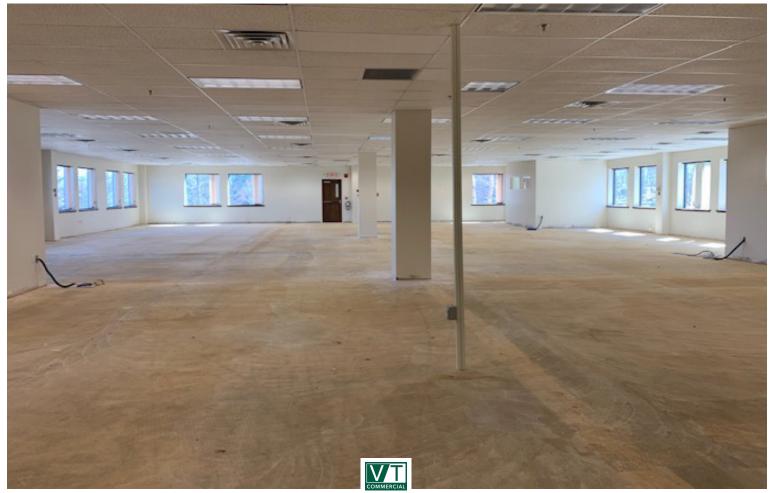

## **CLASS A OFFICE SPACE**

312 Hurricane Lane, Williston, VT

Entire building for lease in January! Two story building with elevator. Lots of windows, great views, easy to find property right off Exit 12.

**SIZE:** Up to 37,000 SF +/-

**ZONING:** Office

**PRICE:** \$12.00/sf NNN, \$6.65/sf CAM includes gas and electric **AVAILABLE:** Immediately

**PARKING:** On-site

**LOCATION:** I-89, Exit 12

Information contained herein is believed to be accurate, but is not warranted. This is not a legally binding offer to sell or lease.