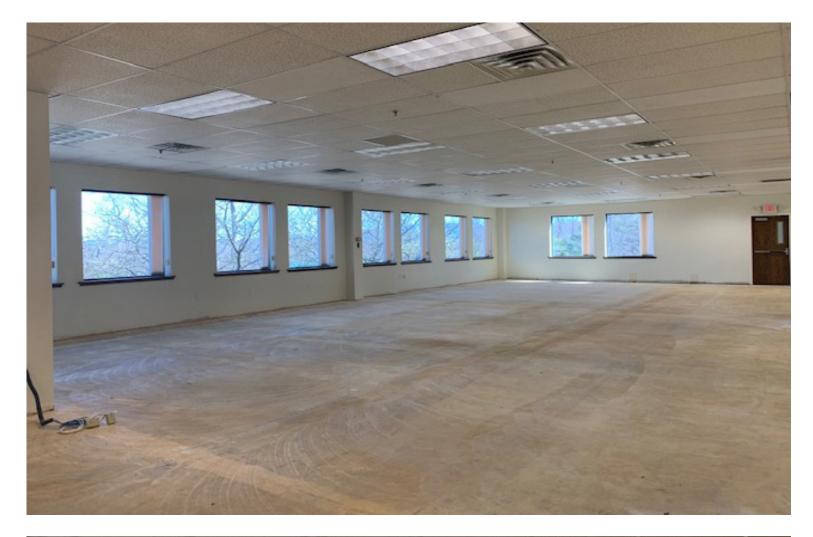

## **CLASS A OFFICE SPACE**

312 Hurricane Lane, Williston, VT

Entire building for lease in January! Two story building with elevator. Lots of windows, great views, easy to find property right off Exit 12.

**SIZE:** Up to 37,000 SF +/-

**ZONING:** Office

**PRICE:** \$12.00/sf NNN, \$6.65/sf CAM includes gas and electric **AVAILABLE:** Immediately

**PARKING:** On-site

**LOCATION:** I-89, Exit 12

Information contained herein is believed to be accurate, but is not warranted. This is not a legally binding offer to sell or lease.