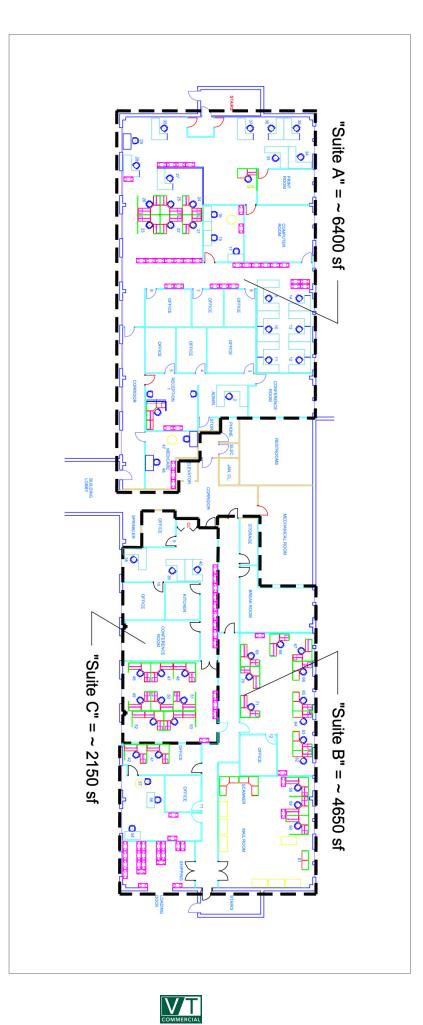

**SIZE:** Up to 37,000 SF +/-

**ZONING:** Office

**PRICE:** \$12.00/sf NNN, \$6.65/sf CAM includes gas and electric **AVAILABLE:** Immediately

**PARKING:** On-site

**LOCATION:** I-89, Exit 12

Information contained herein is believed to be accurate, but is not warranted. This is not a legally binding offer to sell or lease.