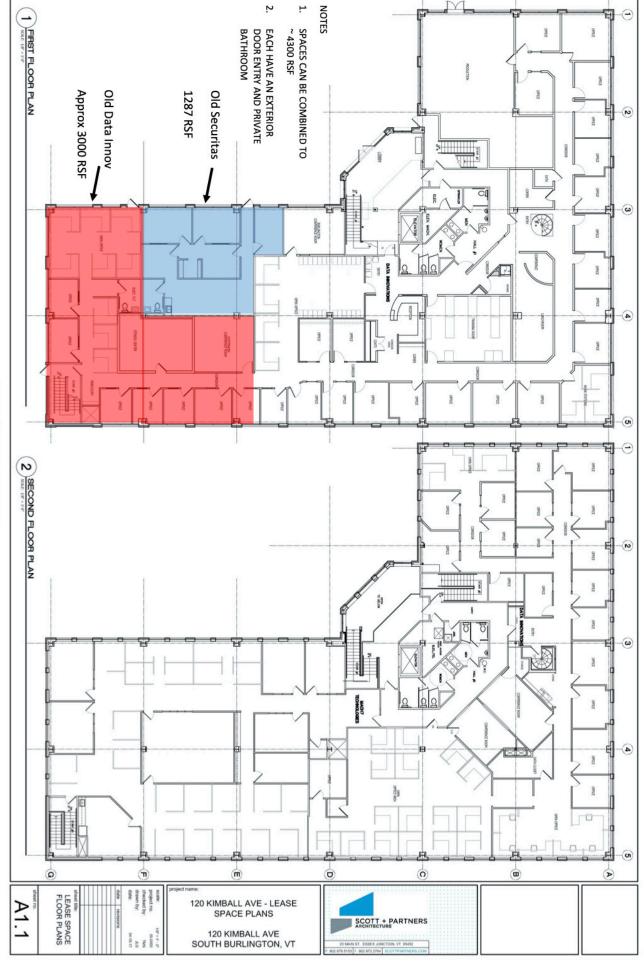

SIZE:

1,200 - 4,200 +/- sf

**ZONING:** 

Office

**PRICE** 

\$16.50/sf NNN (Est.\$9.95 - Includes Gas & Electric)

AVAILABLE:

Immediately

## **AVAILABLE SPACE AS OF 2/1/22**