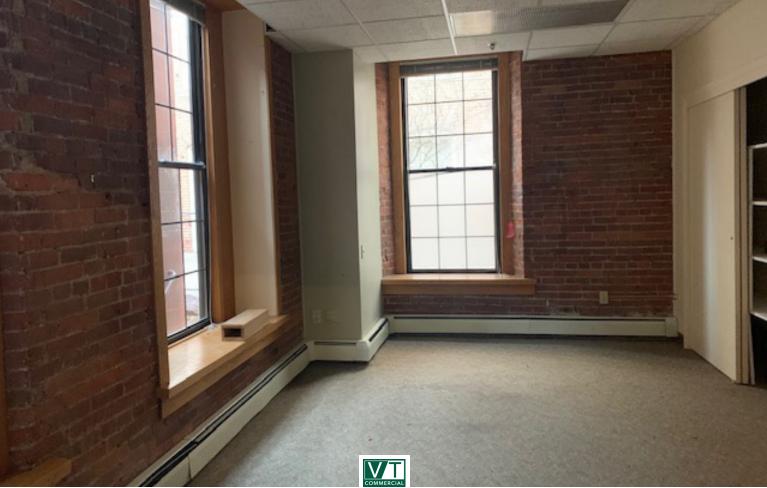

## SMALL DOWNTOWN OFFICE SUITE

110 Main Street, Suite 2A, Burlington, VT

Small second floor office suites located in the heart of downtown Burlington. 3–4 offices, conference room, half wall admin spaces for 2. Offering old mill ambiance with exposed brick walls, nice big windows, and carpet flooring. Easy walk to Church Street, restaurants and banking. Up to 3 on site parking spaces at \$80 each per month. Easy to find location, across from the TD Bank, and Hilton Garden Inn.