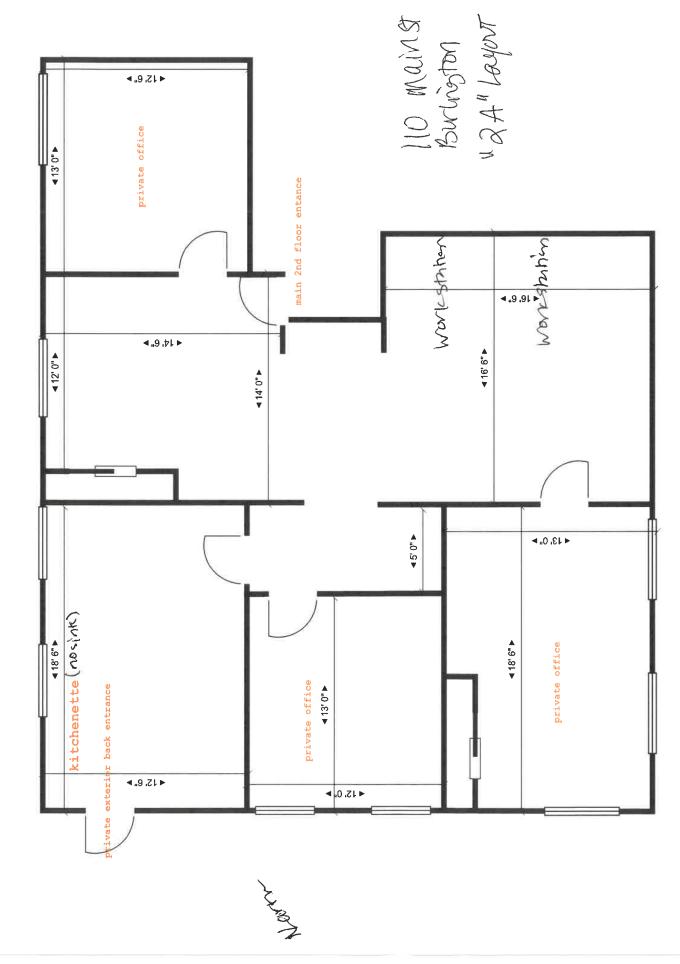

## SMALL DOWNTOWN OFFICE SUITE

110 Main Street, Suite 2A, Burlington, VT

Small second floor office suites located in the heart of downtown Burlington. 3–4 offices, conference room, half wall admin spaces for 2. Offering old mill ambiance with exposed brick walls, nice big windows, and carpet flooring. Easy walk to Church Street, restaurants and banking. Up to 3 on site parking spaces at \$80 each per month. Easy to find location, across from the TD Bank, and Hilton Garden Inn.

SIZE: 1,600 SF ZONING: Office

**PRICE:** \$2,500 mo plus utilities

**AVAILABLE:** Immediately

**PARKING:** Some on site at \$80/per month

**LOCATION:** 110 Main Street, Burlington

Information contained herein is believed to be accurate, but is not warranted. This is not a legally binding offer to sell or lease.