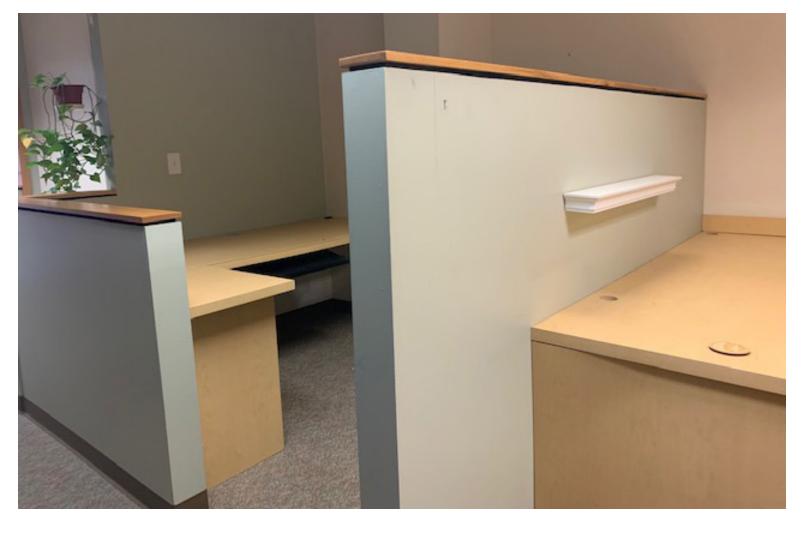

## SMALL DOWNTOWN OFFICE SUITE

110 Main Street, Suite 2A, Burlington, VT

Small second floor office suites located in the heart of downtown Burlington. 3–4 offices, conference room, half wall admin spaces for 2. Offering old mill ambiance with exposed brick walls, nice big windows, and carpet flooring. Easy walk to Church Street, restaurants and banking. Up to 3 on site parking spaces at \$80 each per month. Easy to find location, across from the TD Bank, and Hilton Garden Inn.