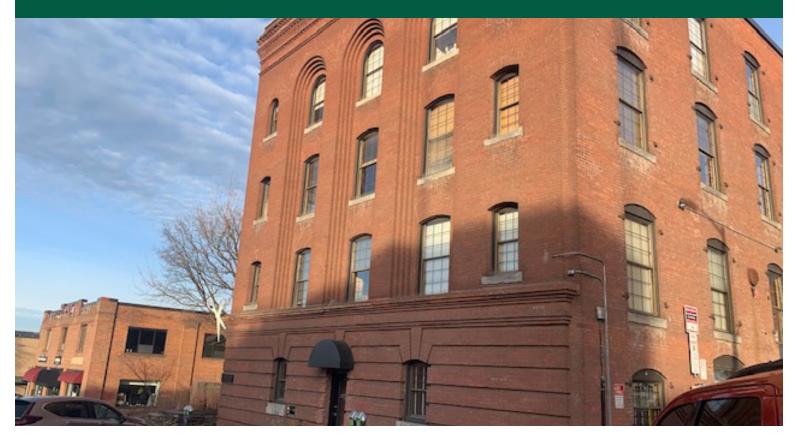

## SMALL DOWNTOWN OFFICE SUITE

110 Main Street, Suite 2A, Burlington, VT

Small second floor office suites located in the heart of downtown Burlington. 3–4 offices, conference room, half wall admin spaces for 2. Offering old mill ambiance with exposed brick walls, nice big windows, and carpet flooring. Easy walk to Church Street, restaurants and banking. Up to 3 on site parking spaces at \$80 each per month. Easy to find location, across from the TD Bank, and Hilton Garden Inn.