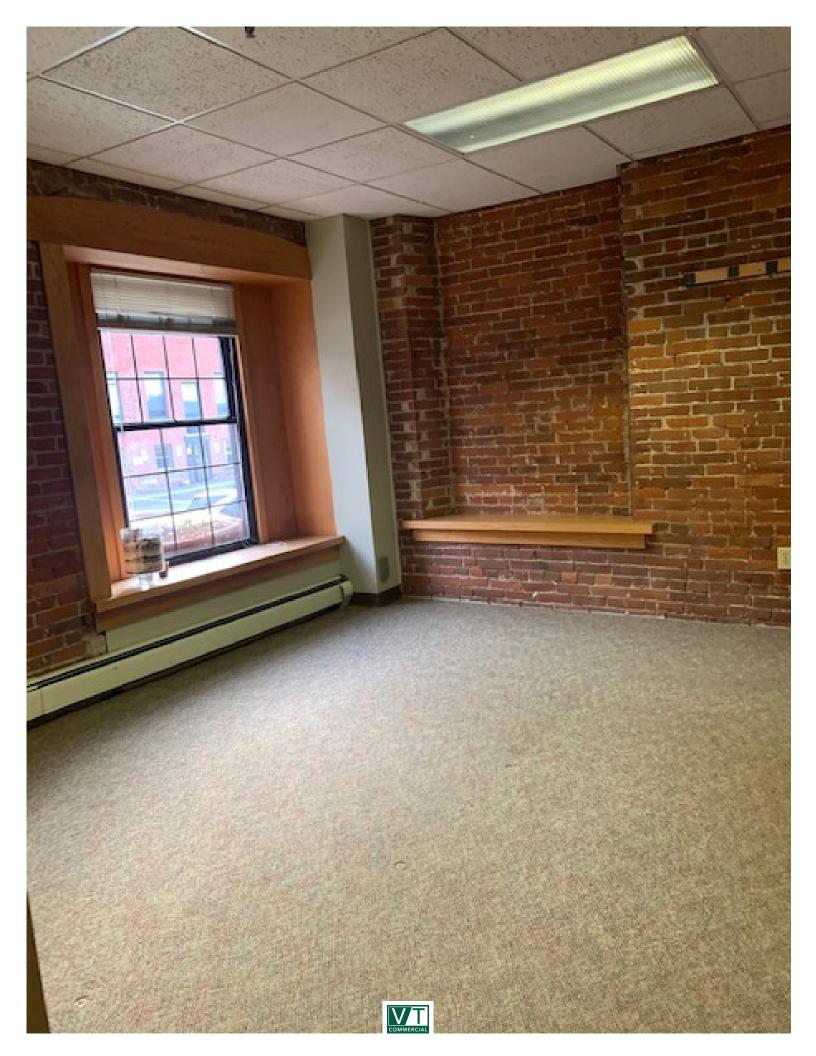

## SMALL DOWNTOWN OFFICE SUITE

110 Main Street, Suite 2A, Burlington, VT

Small second floor office suites located in the heart of downtown Burlington. 3–4 offices, conference room, half wall admin spaces for 2. Offering old mill ambiance with exposed brick walls, nice big windows, and carpet flooring. Easy walk to Church Street, restaurants and banking. Up to 3 on site parking spaces at \$80 each per month. Easy to find location, across from the TD Bank, and Hilton Garden Inn.