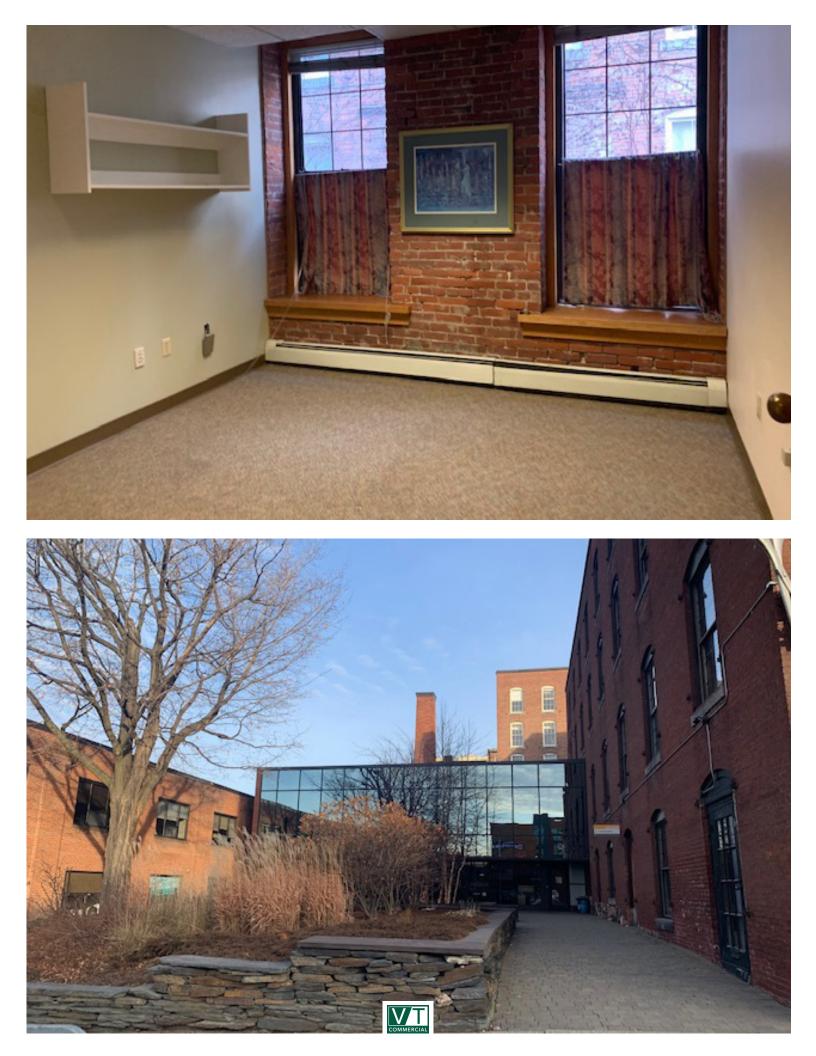

## SMALL DOWNTOWN OFFICE SUITE

110 Main Street, Suite 2A, Burlington, VT

Small second floor office suites located in the heart of downtown Burlington. 3–4 offices, conference room, half wall admin spaces for 2. Offering old mill ambiance with exposed brick walls, nice big windows, and carpet flooring. Easy walk to Church Street, restaurants and banking. Up to 3 on site parking spaces at \$80 each per month. Easy to find location, across from the TD Bank, and Hilton Garden Inn.