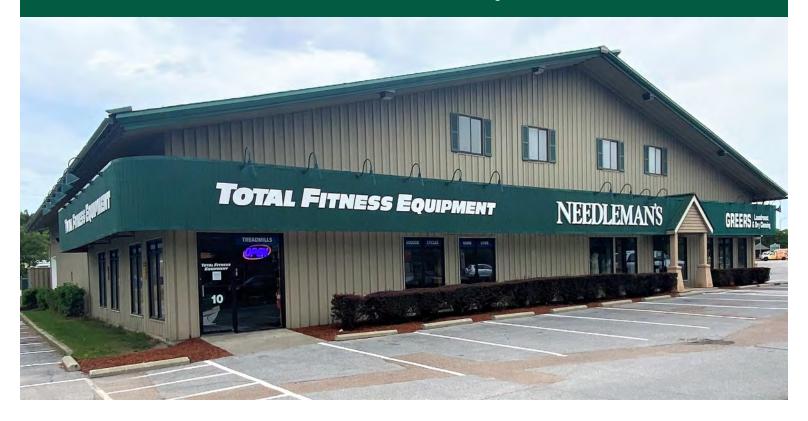

## **HIGH VISIBILITY RETAIL!**

8-10 Dorset Street, South Burlington, VT

Prime location practically at the corner of Dorset Street and Williston Road. Tremendous visibility with some of the highest daily traffic counts in Vermont. Wide open space with high open ceilings, polished concrete floors, good natural light, dedicated restroom. Excellent signage on Dorset Street. This space is ready to move into!

**PARKING:** 

Ample on site

**LOCATION:** 

8-10 Dorset Street, South Burlington

Information contained herein is believed to be accurate, but is not warranted. This is not a legally binding offer to sell or lease.