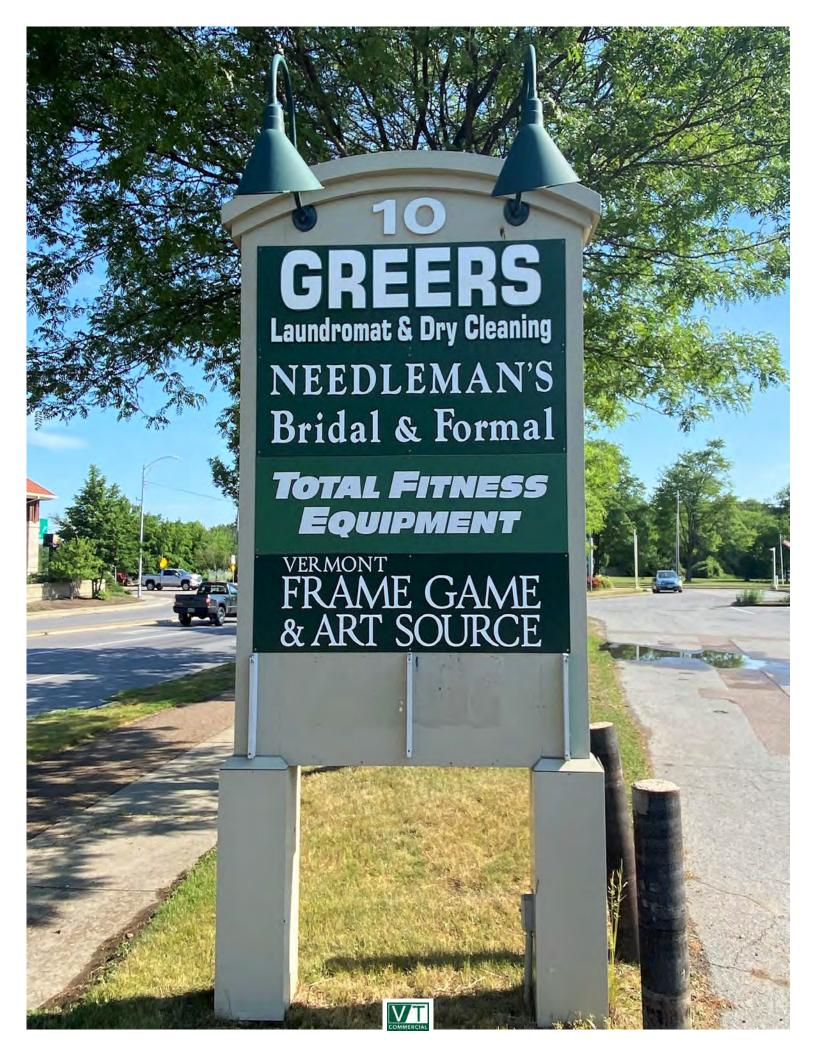

## **HIGH VISIBILITY RETAIL!**

8-10 Dorset Street, South Burlington, VT

Prime location practically at the corner of Dorset Street and Williston Road. Tremendous visibility with some of the highest daily traffic counts in Vermont. Wide open space with high open ceilings, polished concrete floors, good natural light, dedicated restroom. Excellent signage on Dorset Street. This space is ready to move into!