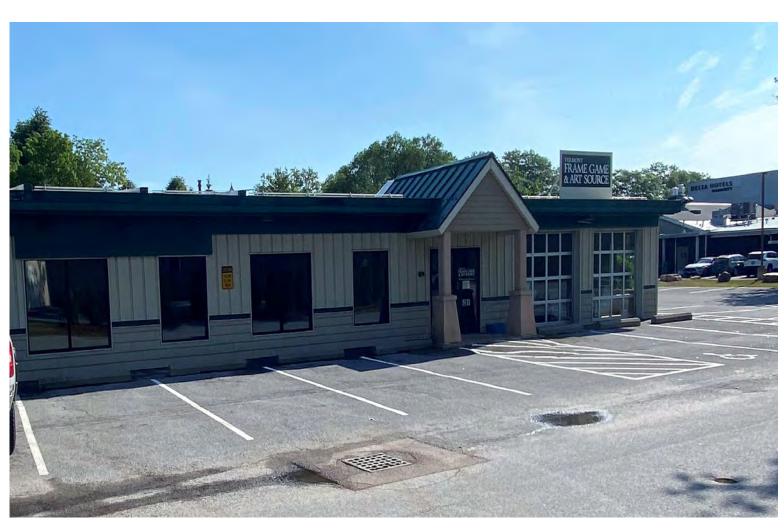

## **HIGH VISIBILITY RETAIL!**

8-10 Dorset Street, South Burlington, VT

Prime location practically at the corner of Dorset Street and Williston Road. Tremendous visibility with some of the highest daily traffic counts in Vermont. Wide open space with high open ceilings, polished concrete floors, good natural light, dedicated restroom. Excellent signage on Dorset Street. This space is ready to move into!