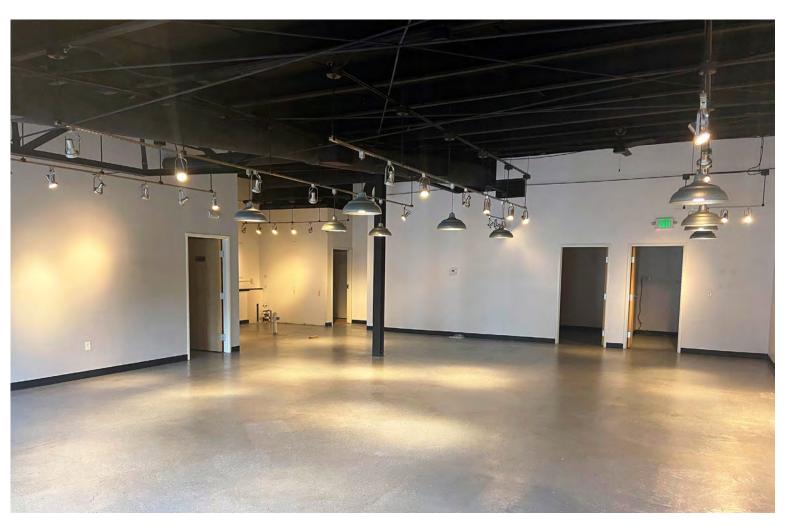

## **HIGH VISIBILITY RETAIL!**

8-10 Dorset Street, South Burlington, VT

Prime location practically at the corner of Dorset Street and Williston Road. Tremendous visibility with some of the highest daily traffic counts in Vermont. Wide open space with high open ceilings, polished concrete floors, good natural light, dedicated restroom. Excellent signage on Dorset Street. This space is ready to move into!