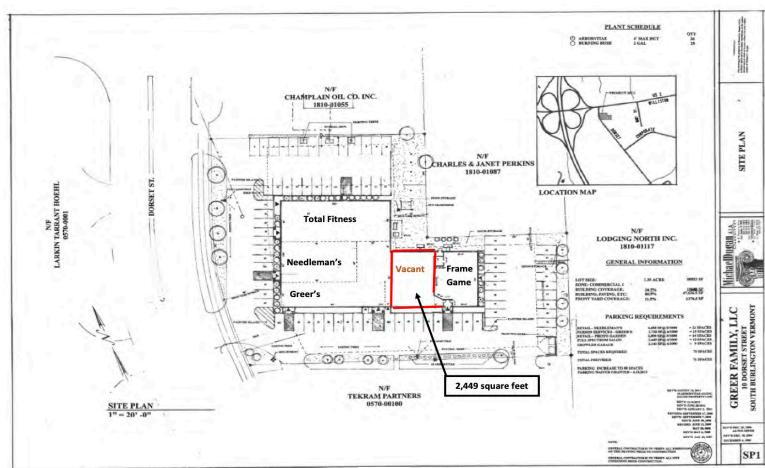

SIZE:

2,449 sf

**ZONING:** 

Retail, service, office

**PRICE:** 

\$16.00/sf NNN (\$3.82/sf)

**AVAILABLE:** 

**Immediately** 

**PARKING:** 

Ample on site

**LOCATION:** 

8-10 Dorset Street, South Burlington

Information contained herein is believed to be accurate, but is not warranted. This is not a legally binding offer to sell or lease.