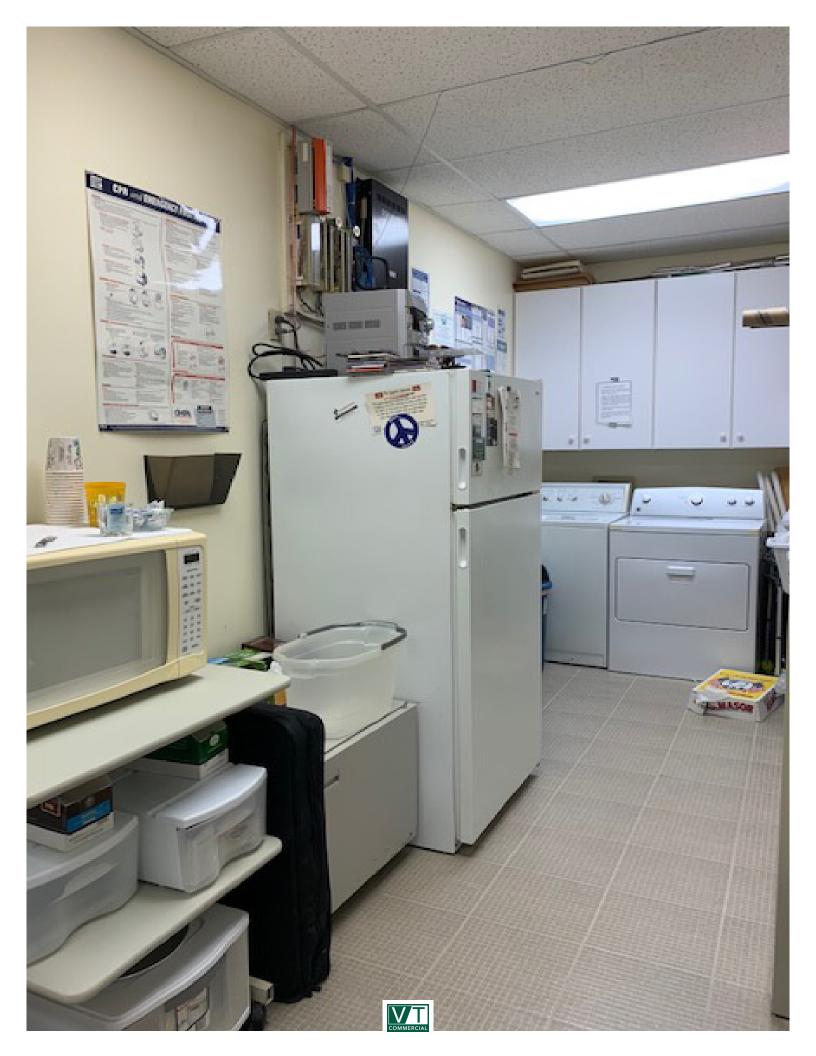

## HIGH VISIBILITY LOCATION

150 Kennedy Drive, Suite 101, South Burlington, VT

VT Commercial is pleased to offer this new opportunity. This space is conveniently located on Kennedy Drive in South Burlington with on site parking and big directory signage on the front lawn. Space layout is flexible offering a few private rooms, an open floor area, a sink area and washer & dryer hook ups. Former uses have been PT and medical but it can easily transition into general office and service space.