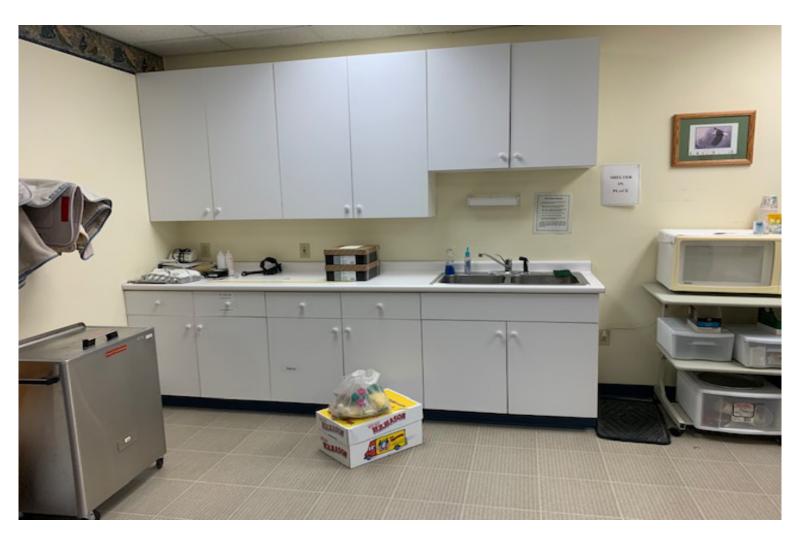

## HIGH VISIBILITY LOCATION

150 Kennedy Drive, Suite 101, South Burlington, VT

VT Commercial is pleased to offer this new opportunity. This space is conveniently located on Kennedy Drive in South Burlington with on site parking and big directory signage on the front lawn. Space layout is flexible offering a few private rooms, an open floor area, a sink area and washer & dryer hook ups. Former uses have been PT and medical but it can easily transition into general office and service space.