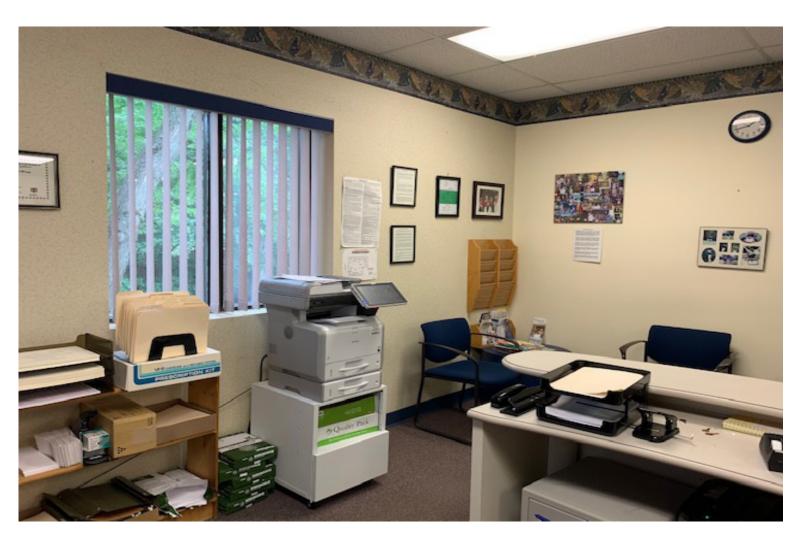

## HIGH VISIBILITY LOCATION

150 Kennedy Drive, Suite 101, South Burlington, VT

VT Commercial is pleased to offer this new opportunity. This space is conveniently located on Kennedy Drive in South Burlington with on site parking and big directory signage on the front lawn. Space layout is flexible offering a few private rooms, an open floor area, a sink area and washer & dryer hook ups. Former uses have been PT and medical but it can easily transition into general office and service space.