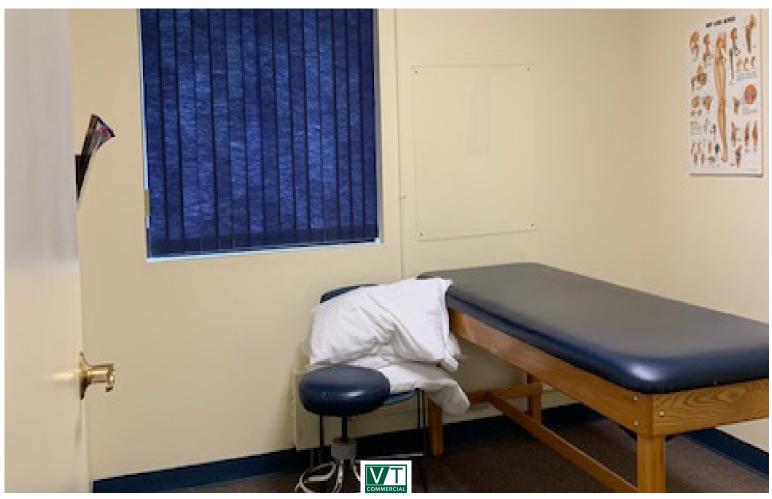

## HIGH VISIBILITY LOCATION

150 Kennedy Drive, Suite 101, South Burlington, VT

VT Commercial is pleased to offer this new opportunity. This space is conveniently located on Kennedy Drive in South Burlington with on site parking and big directory signage on the front lawn. Space layout is flexible offering a few private rooms, an open floor area, a sink area and washer & dryer hook ups. Former uses have been PT and medical but it can easily transition into general office and service space.