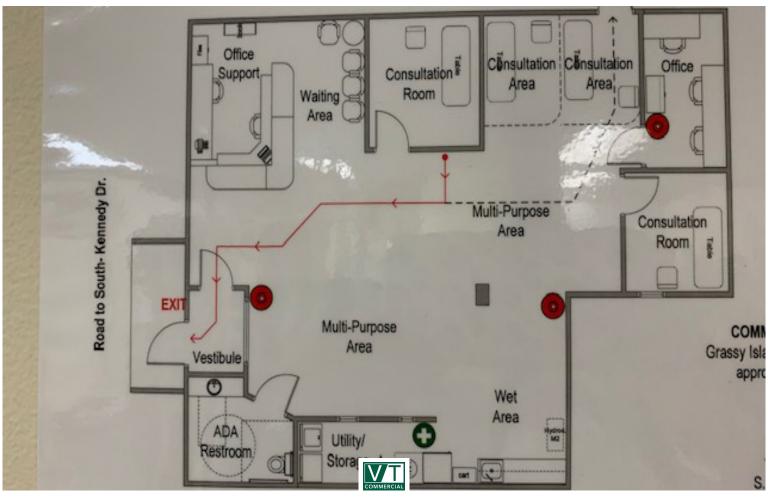

## HIGH VISIBILITY LOCATION

150 Kennedy Drive, Suite 101, South Burlington, VT

VT Commercial is pleased to offer this new opportunity. This space is conveniently located on Kennedy Drive in South Burlington with on site parking and big directory signage on the front lawn. Space layout is flexible offering a few private rooms, an open floor area, a sink area and washer & dryer hook ups. Former uses have been PT and medical but it can easily transition into general office and service space.

SIZE:

1,736 SF

**ZONING:** 

Medical / office / service

PRICE

\$19/SF NNN (\$7.50/SF includes utilities) or \$3800 mo gross

AVAILABLE:

30 days