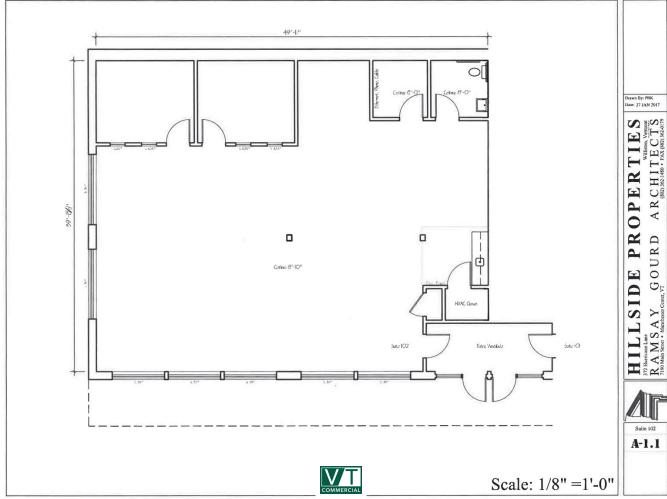

## **SUBLEASE SPACE!**

372 Hurricane Lane, Suite 102, Williston, VT

VT Commercial is pleased to offer for SUBLEASE this office space conveniently located just off of Exit 12 in Williston. Wide open space with two built out rooms, IT closet, kitchenette and bathroom. Tons of natural light and good parking.

SIZE:

2,100 SF

USE:

Office

PRICE:

\$2,100/monthly plus utilities

AVAILABLE:

Immediately