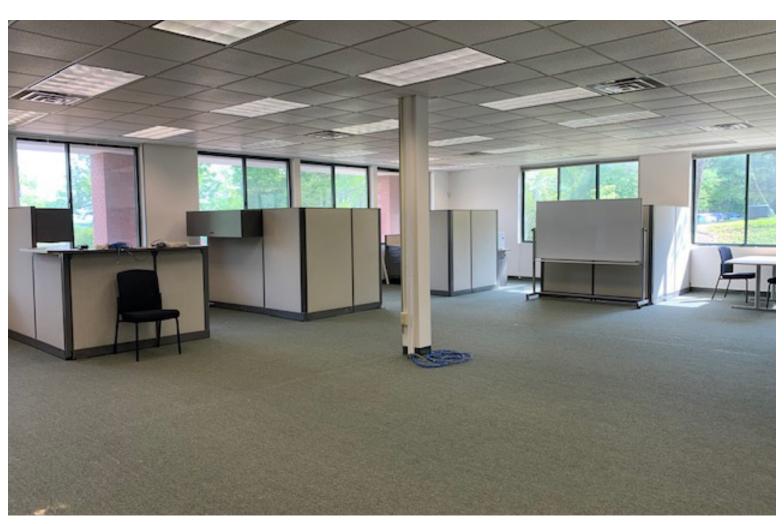

## **SUBLEASE SPACE!**

372 Hurricane Lane, Suite 102, Williston, VT

VT Commercial is pleased to offer for SUBLEASE this office space conveniently located just off of Exit 12 in Williston. Wide open space with two built out rooms, IT closet, kitchenette and bathroom. Tons of natural light and good parking.

SIZE:

2,100 SF

USE:

Office

PRICE:

\$2,100/monthly plus utilities

AVAILABLE:

Immediately