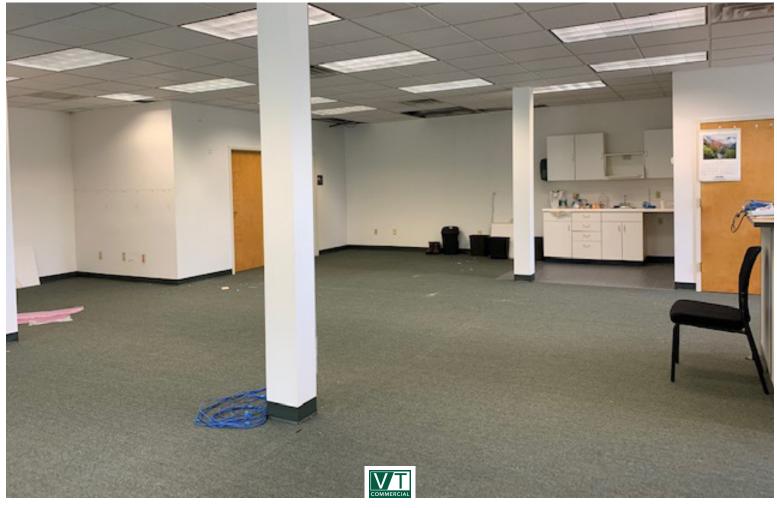

## **SUBLEASE SPACE!**

372 Hurricane Lane, Suite 102, Williston, VT

VT Commercial is pleased to offer for SUBLEASE this office space conveniently located just off of Exit 12 in Williston. Wide open space with two built out rooms, IT closet, kitchenette and bathroom. Tons of natural light and good parking.

SIZE:

2,100 SF

USE:

Office

PRICE:

\$2,100/monthly plus utilities

AVAILABLE:

Immediately