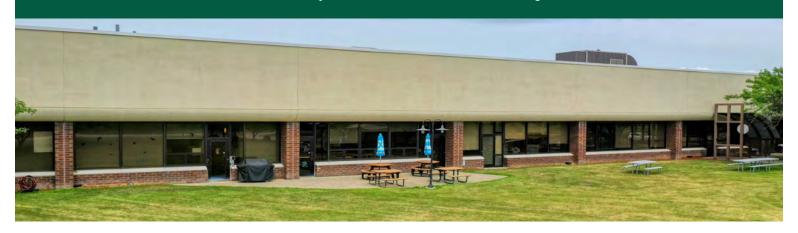

## OFFICE SUITES AT TECHNOLOGY PARK

530 Community Drive, Suite 6, South Burlington, VT

Encompassing more than 275,000 total square feet, 530 Community Drive offers a variety of options, from Class B Office to warehouse space. Extensively updated, with an energy-efficient MEP system that includes 24-hour monitoring, this property is excellent for tenants who need the best of everything, including easy access to the airport, I-89, and Burlington. The shared corridor provides you and your employees access to shared loading docks, a 24-hour fitness facility, on-site tech support, and on-site catering services, a cafe, seasonal food trucks, and on-site childcare. Suite 6 has a dedicated entrance on the southern side of the building and is comprised of several distinct areas which could be divided or combined depending upon need. The eastern side of the suite is 2,885 rentable SF and includes several well-appointed private offices, conference rooms, and large windows. The western side of the suite has three distinct spaces: 4,169 SF of mostly open office area with large exterior windows and high ceilings, 3,137 SF of interior space previously used as a data center, and 9,950 SF of well-appointed mostly open office space that includes a large conference room/training area, kitchenette, and several private office and meeting rooms. The large 9,950 SF space also benefits from a huge pyramid skylight located in the center of the space. There are two sets of shared bathroom facilities which can be accessed through the common corridor in the center of the suite. Please see attached floor plan for further details.