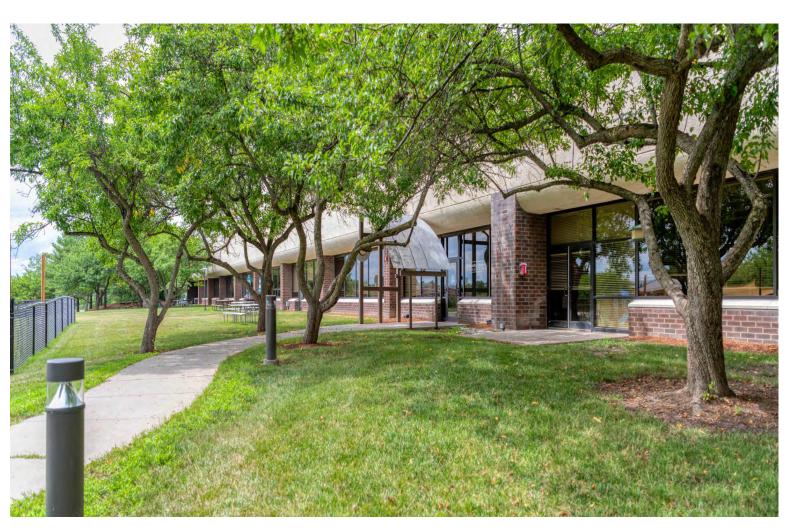

## OFFICE SUITES AT TECHNOLOGY PARK

530 Community Drive, Suite 6, South Burlington, VT

Encompassing more than 275,000 total square feet, 530 Community Drive offers a variety of options, from Class B Office to warehouse space. Extensively updated, with an energy-efficient MEP system that includes 24-hour monitoring, this property is excellent for tenants who need the best of everything, including easy access to the airport, I-89, and Burlington. The shared corridor provides you and your employees access to shared loading docks, a 24-hour fitness facility, on-site tech support, and on-site catering services, a cafe, seasonal food trucks, and on-site childcare. Suite 6 has a dedicated entrance on the southern side of the building and is comprised of several distinct areas which could be divided or combined depending upon need. The eastern side of the suite is 2,885 rentable SF and includes several well-appointed private offices, conference rooms, and large windows. The western side of the suite has three distinct spaces: 4,169 SF of mostly open office area with large exterior windows and high ceilings, 3,137 SF of interior space previously used as a data center, and 9,950 SF of well-appointed mostly open office space that includes a large conference room/training area, kitchenette, and several private office and meeting rooms. The large 9,950 SF space also benefits from a huge pyramid skylight located in the center of the space. There are two sets of shared bathroom facilities which can be accessed through the common corridor in the center of the suite. Please see attached floor plan for further details.