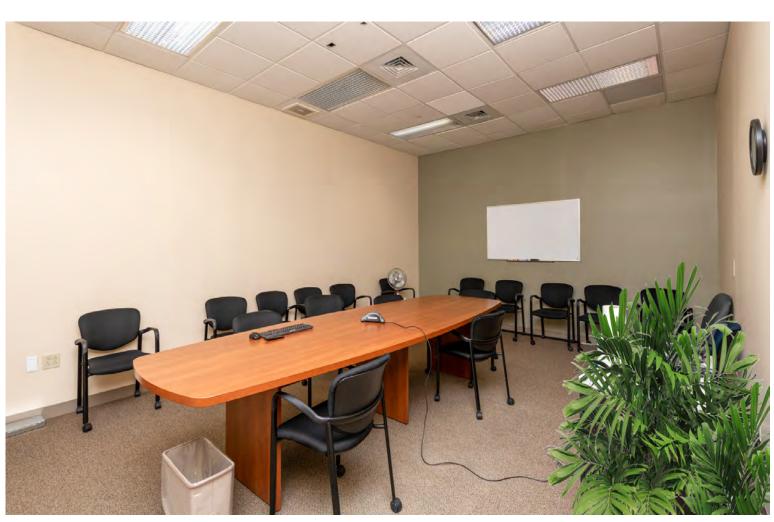

## OFFICE SUITES AT TECHNOLOGY PARK

530 Community Drive, Suite 6, South Burlington, VT

Encompassing more than 275,000 total square feet, 530 Community Drive offers a variety of options, from Class B Office to warehouse space. Extensively updated, with an energy-efficient MEP system that includes 24-hour monitoring, this property is excellent for tenants who need the best of everything, including easy access to the airport, I-89, and Burlington. The shared corridor provides you and your employees access to shared loading docks, a 24-hour fitness facility, on-site tech support, and on-site catering services, a cafe, seasonal food trucks, and on-site childcare. Suite 6 has a dedicated entrance on the southern side of the building and is comprised of several distinct areas which could be divided or combined depending upon need. The eastern side of the suite is 2,885 rentable SF and includes several well-appointed private offices, conference rooms, and large windows. The western side of the suite has three distinct spaces: 4,169 SF of mostly open office area with large exterior windows and high ceilings, 3,137 SF of interior space previously used as a data center, and 9,950 SF of well-appointed mostly open office space that includes a large conference room/training area, kitchenette, and several private office and meeting rooms. The large 9,950 SF space also benefits from a huge pyramid skylight located in the center of the space. There are two sets of shared bathroom facilities which can be accessed through the common corridor in the center of the suite. Please see attached floor plan for further details.