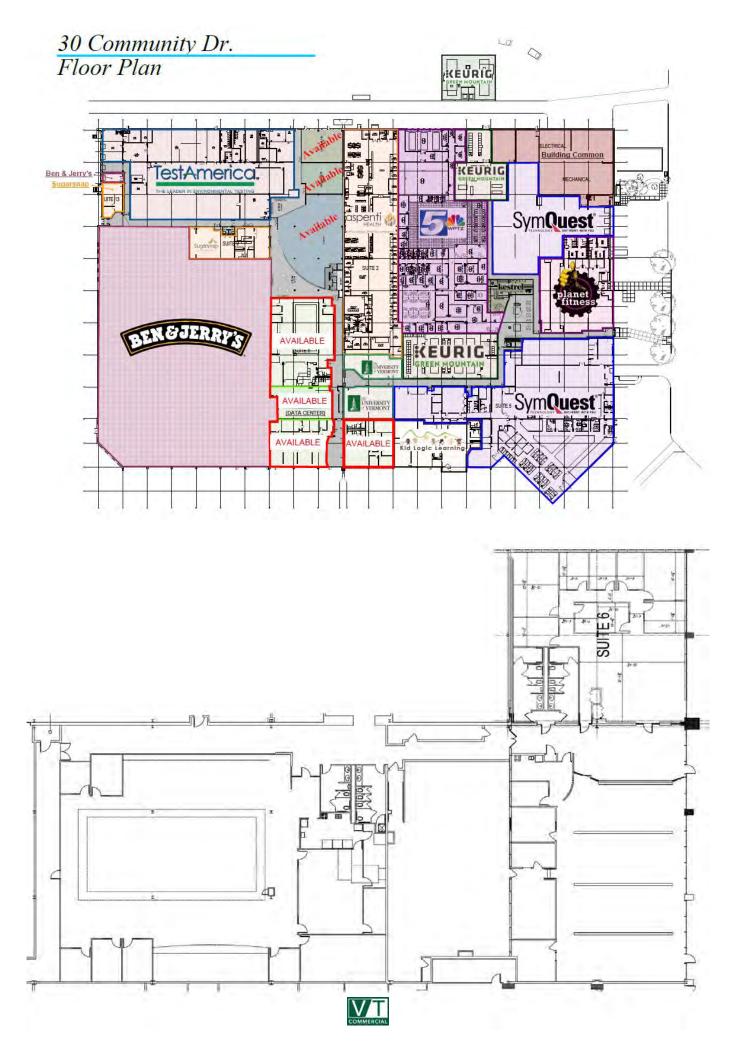

## OFFICE SUITES AT TECHNOLOGY PARK

530 Community Drive, Suite 6, South Burlington, VT

Encompassing more than 275,000 total square feet, 530 Community Drive offers a variety of options, from Class B Office to warehouse space. Extensively updated, with an energy-efficient MEP system that includes 24-hour monitoring, this property is excellent for tenants who need the best of everything, including easy access to the airport, I-89, and Burlington. The shared corridor provides you and your employees access to shared loading docks, a 24-hour fitness facility, on-site tech support, and on-site catering services, a cafe, seasonal food trucks, and on-site childcare. Suite 6 has a dedicated entrance on the southern side of the building and is comprised of several distinct areas which could be divided or combined depending upon need. The eastern side of the suite is 2,885 rentable SF and includes several well-appointed private offices, conference rooms, and large windows. The western side of the suite has three distinct spaces: 4,169 SF of mostly open office area with large exterior windows and high ceilings, 3,137 SF of interior space previously used as a data center, and 9,950 SF of well-appointed mostly open office space that includes a large conference room/training area, kitchenette, and several private office and meeting rooms. The large 9,950 SF space also benefits from a huge pyramid skylight located in the center of the space. There are two sets of shared bathroom facilities which can be accessed through the common corridor in the center of the suite. Please see attached floor plan for further details.