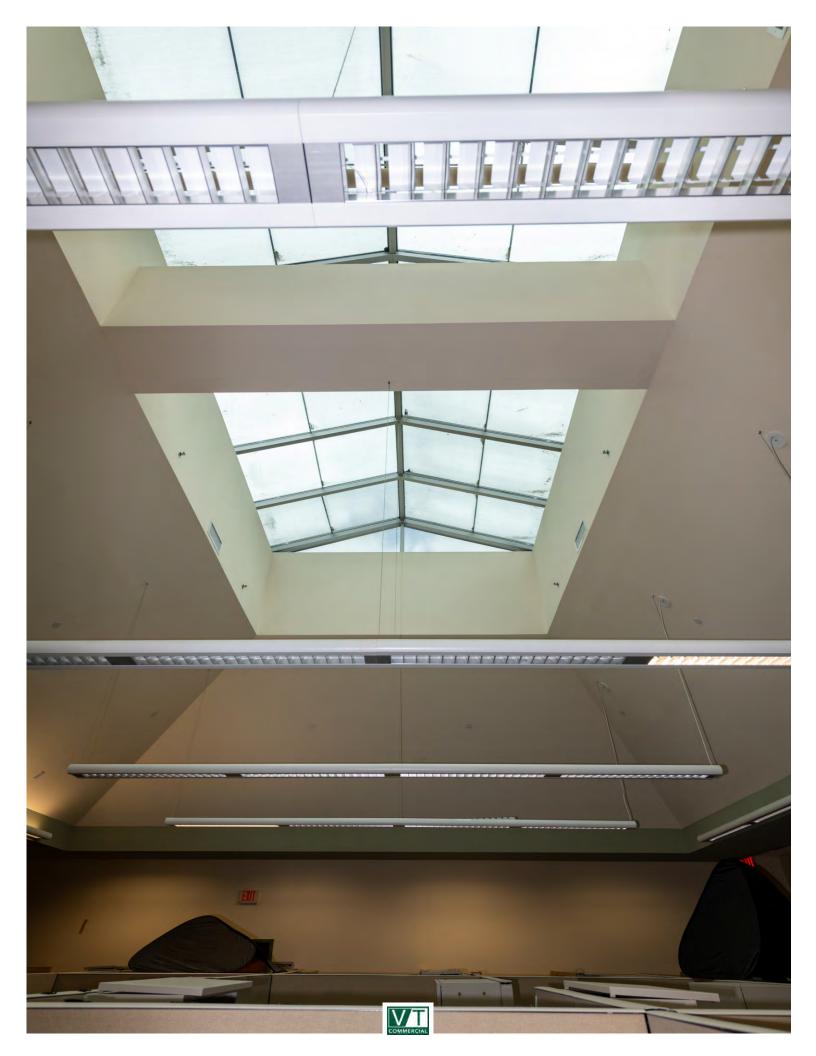

## OFFICE SUITES AT TECHNOLOGY PARK

530 Community Drive, Suite 6, South Burlington, VT

Encompassing more than 275,000 total square feet, 530 Community Drive offers a variety of options, from Class B Office to warehouse space. Extensively updated, with an energy-efficient MEP system that includes 24-hour monitoring, this property is excellent for tenants who need the best of everything, including easy access to the airport, I-89, and Burlington. The shared corridor provides you and your employees access to shared loading docks, a 24-hour fitness facility, on-site tech support, and on-site catering services, a cafe, seasonal food trucks, and on-site childcare. Suite 6 has a dedicated entrance on the southern side of the building and is comprised of several distinct areas which could be divided or combined depending upon need. The eastern side of the suite is 2,885 rentable SF and includes several well-appointed private offices, conference rooms, and large windows. The western side of the suite has three distinct spaces: 4,169 SF of mostly open office area with large exterior windows and high ceilings, 3,137 SF of interior space previously used as a data center, and 9,950 SF of well-appointed mostly open office space that includes a large conference room/training area, kitchenette, and several private office and meeting rooms. The large 9,950 SF space also benefits from a huge pyramid skylight located in the center of the space. There are two sets of shared bathroom facilities which can be accessed through the common corridor in the center of the suite. Please see attached floor plan for further details.