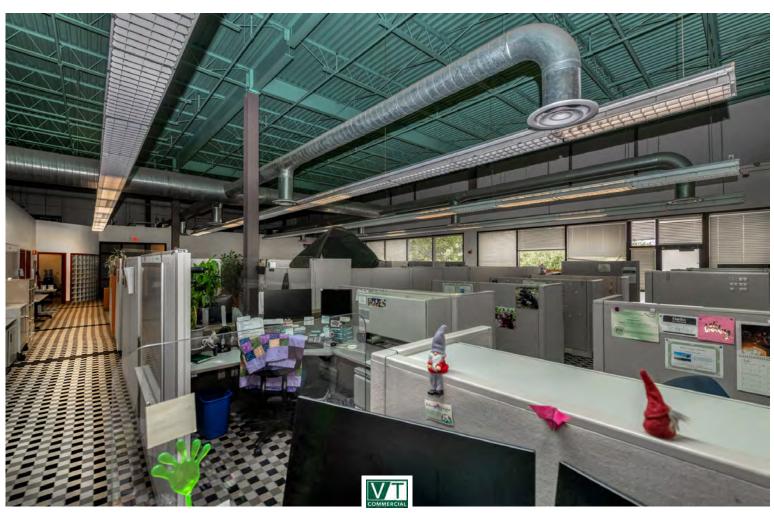

## OFFICE SUITES AT TECHNOLOGY PARK

530 Community Drive, Suite 6, South Burlington, VT

Encompassing more than 275,000 total square feet, 530 Community Drive offers a variety of options, from Class B Office to warehouse space. Extensively updated, with an energy-efficient MEP system that includes 24-hour monitoring, this property is excellent for tenants who need the best of everything, including easy access to the airport, I-89, and Burlington. The shared corridor provides you and your employees access to shared loading docks, a 24-hour fitness facility, on-site tech support, and on-site catering services, a cafe, seasonal food trucks, and on-site childcare. Suite 6 has a dedicated entrance on the southern side of the building and is comprised of several distinct areas which could be divided or combined depending upon need. The eastern side of the suite is 2,885 rentable SF and includes several well-appointed private offices, conference rooms, and large windows. The western side of the suite has three distinct spaces: 4,169 SF of mostly open office area with large exterior windows and high ceilings, 3,137 SF of interior space previously used as a data center, and 9,950 SF of well-appointed mostly open office space that includes a large conference room/training area, kitchenette, and several private office and meeting rooms. The large 9,950 SF space also benefits from a huge pyramid skylight located in the center of the space. There are two sets of shared bathroom facilities which can be accessed through the common corridor in the center of the suite. Please see attached floor plan for further details.