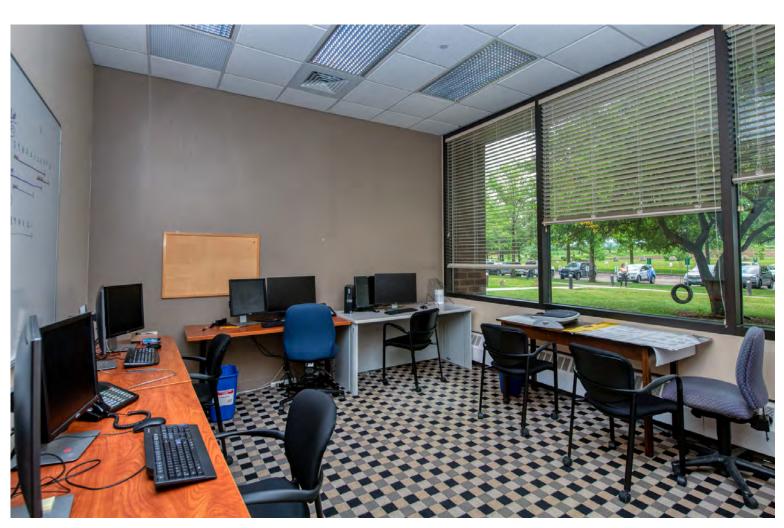

## OFFICE SUITES AT TECHNOLOGY PARK

530 Community Drive, Suite 6, South Burlington, VT

Encompassing more than 275,000 total square feet, 530 Community Drive offers a variety of options, from Class B Office to warehouse space. Extensively updated, with an energy-efficient MEP system that includes 24-hour monitoring, this property is excellent for tenants who need the best of everything, including easy access to the airport, I-89, and Burlington. The shared corridor provides you and your employees access to shared loading docks, a 24-hour fitness facility, on-site tech support, and on-site catering services, a cafe, seasonal food trucks, and on-site childcare. Suite 6 has a dedicated entrance on the southern side of the building and is comprised of several distinct areas which could be divided or combined depending upon need. The eastern side of the suite is 2,885 rentable SF and includes several well-appointed private offices, conference rooms, and large windows. The western side of the suite has three distinct spaces: 4,169 SF of mostly open office area with large exterior windows and high ceilings, 3,137 SF of interior space previously used as a data center, and 9,950 SF of well-appointed mostly open office space that includes a large conference room/training area, kitchenette, and several private office and meeting rooms. The large 9,950 SF space also benefits from a huge pyramid skylight located in the center of the space. There are two sets of shared bathroom facilities which can be accessed through the common corridor in the center of the suite. Please see attached floor plan for further details.