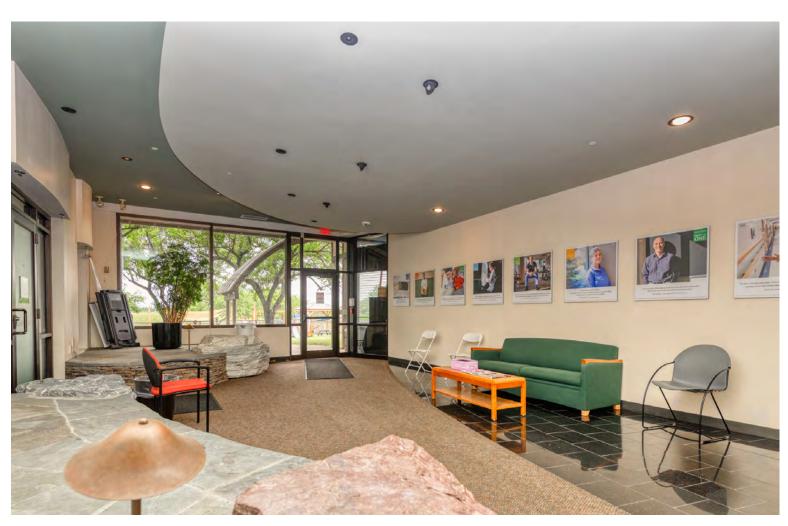

## OFFICE SUITES AT TECHNOLOGY PARK

530 Community Drive, Suite 6, South Burlington, VT

Encompassing more than 275,000 total square feet, 530 Community Drive offers a variety of options, from Class B Office to warehouse space. Extensively updated, with an energy-efficient MEP system that includes 24-hour monitoring, this property is excellent for tenants who need the best of everything, including easy access to the airport, I-89, and Burlington. The shared corridor provides you and your employees access to shared loading docks, a 24-hour fitness facility, on-site tech support, and on-site catering services, a cafe, seasonal food trucks, and on-site childcare. Suite 6 has a dedicated entrance on the southern side of the building and is comprised of several distinct areas which could be divided or combined depending upon need. The eastern side of the suite is 2,885 rentable SF and includes several well-appointed private offices, conference rooms, and large windows. The western side of the suite has three distinct spaces: 4,169 SF of mostly open office area with large exterior windows and high ceilings, 3,137 SF of interior space previously used as a data center, and 9,950 SF of well-appointed mostly open office space that includes a large conference room/training area, kitchenette, and several private office and meeting rooms. The large 9,950 SF space also benefits from a huge pyramid skylight located in the center of the space. There are two sets of shared bathroom facilities which can be accessed through the common corridor in the center of the suite. Please see attached floor plan for further details.