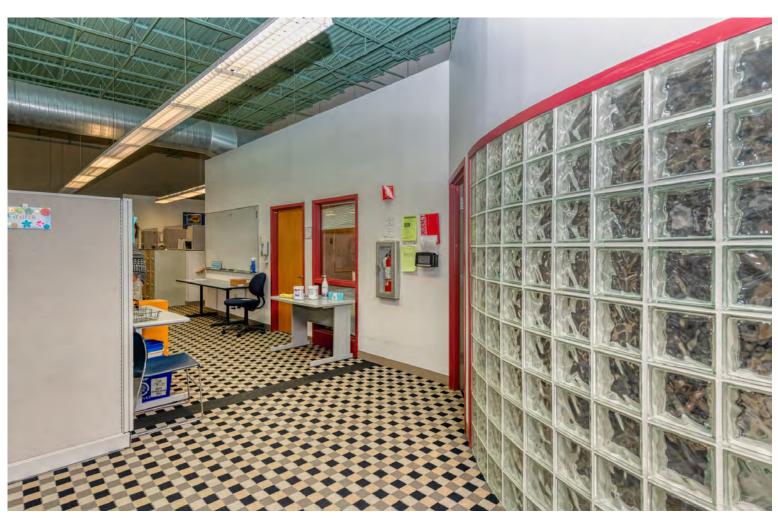

## OFFICE SUITES AT TECHNOLOGY PARK

530 Community Drive, Suite 6, South Burlington, VT

Encompassing more than 275,000 total square feet, 530 Community Drive offers a variety of options, from Class B Office to warehouse space. Extensively updated, with an energy-efficient MEP system that includes 24-hour monitoring, this property is excellent for tenants who need the best of everything, including easy access to the airport, I-89, and Burlington. The shared corridor provides you and your employees access to shared loading docks, a 24-hour fitness facility, on-site tech support, and on-site catering services, a cafe, seasonal food trucks, and on-site childcare. Suite 6 has a dedicated entrance on the southern side of the building and is comprised of several distinct areas which could be divided or combined depending upon need. The eastern side of the suite is 2,885 rentable SF and includes several well-appointed private offices, conference rooms, and large windows. The western side of the suite has three distinct spaces: 4,169 SF of mostly open office area with large exterior windows and high ceilings, 3,137 SF of interior space previously used as a data center, and 9,950 SF of well-appointed mostly open office space that includes a large conference room/training area, kitchenette, and several private office and meeting rooms. The large 9,950 SF space also benefits from a huge pyramid skylight located in the center of the space. There are two sets of shared bathroom facilities which can be accessed through the common corridor in the center of the suite. Please see attached floor plan for further details.