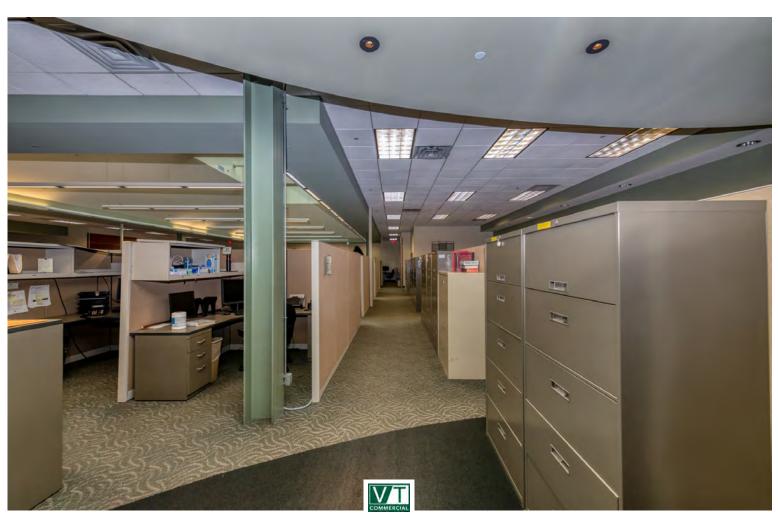

## OFFICE SUITES AT TECHNOLOGY PARK

530 Community Drive, Suite 6, South Burlington, VT

Encompassing more than 275,000 total square feet, 530 Community Drive offers a variety of options, from Class B Office to warehouse space. Extensively updated, with an energy-efficient MEP system that includes 24-hour monitoring, this property is excellent for tenants who need the best of everything, including easy access to the airport, I-89, and Burlington. The shared corridor provides you and your employees access to shared loading docks, a 24-hour fitness facility, on-site tech support, and on-site catering services, a cafe, seasonal food trucks, and on-site childcare. Suite 6 has a dedicated entrance on the southern side of the building and is comprised of several distinct areas which could be divided or combined depending upon need. The eastern side of the suite is 2,885 rentable SF and includes several well-appointed private offices, conference rooms, and large windows. The western side of the suite has three distinct spaces: 4,169 SF of mostly open office area with large exterior windows and high ceilings, 3,137 SF of interior space previously used as a data center, and 9,950 SF of well-appointed mostly open office space that includes a large conference room/training area, kitchenette, and several private office and meeting rooms. The large 9,950 SF space also benefits from a huge pyramid skylight located in the center of the space. There are two sets of shared bathroom facilities which can be accessed through the common corridor in the center of the suite. Please see attached floor plan for further details.