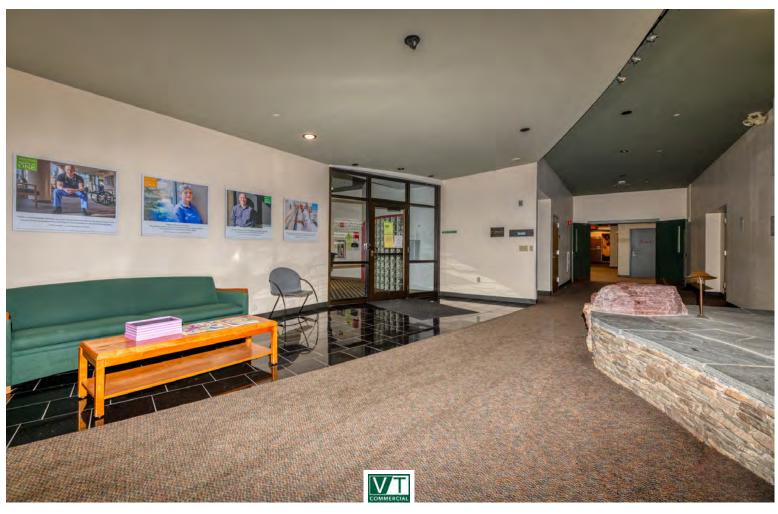

## OFFICE SUITES AT TECHNOLOGY PARK

530 Community Drive, Suite 6, South Burlington, VT

Encompassing more than 275,000 total square feet, 530 Community Drive offers a variety of options, from Class B Office to warehouse space. Extensively updated, with an energy-efficient MEP system that includes 24-hour monitoring, this property is excellent for tenants who need the best of everything, including easy access to the airport, I-89, and Burlington. The shared corridor provides you and your employees access to shared loading docks, a 24-hour fitness facility, on-site tech support, and on-site catering services, a cafe, seasonal food trucks, and on-site childcare. Suite 6 has a dedicated entrance on the southern side of the building and is comprised of several distinct areas which could be divided or combined depending upon need. The eastern side of the suite is 2,885 rentable SF and includes several well-appointed private offices, conference rooms, and large windows. The western side of the suite has three distinct spaces: 4,169 SF of mostly open office area with large exterior windows and high ceilings, 3,137 SF of interior space previously used as a data center, and 9,950 SF of well-appointed mostly open office space that includes a large conference room/training area, kitchenette, and several private office and meeting rooms. The large 9,950 SF space also benefits from a huge pyramid skylight located in the center of the space. There are two sets of shared bathroom facilities which can be accessed through the common corridor in the center of the suite. Please see attached floor plan for further details.