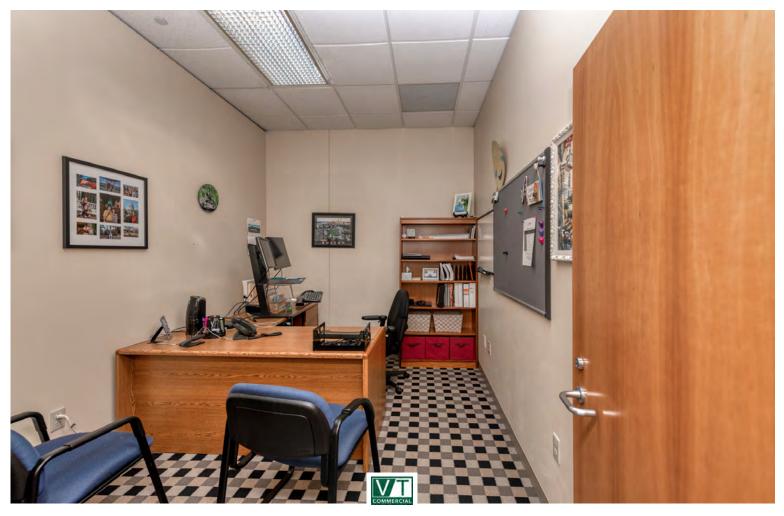

## OFFICE SUITES AT TECHNOLOGY PARK

530 Community Drive, Suite 6, South Burlington, VT

Encompassing more than 275,000 total square feet, 530 Community Drive offers a variety of options, from Class B Office to warehouse space. Extensively updated, with an energy-efficient MEP system that includes 24-hour monitoring, this property is excellent for tenants who need the best of everything, including easy access to the airport, I-89, and Burlington. The shared corridor provides you and your employees access to shared loading docks, a 24-hour fitness facility, on-site tech support, and on-site catering services, a cafe, seasonal food trucks, and on-site childcare. Suite 6 has a dedicated entrance on the southern side of the building and is comprised of several distinct areas which could be divided or combined depending upon need. The eastern side of the suite is 2,885 rentable SF and includes several well-appointed private offices, conference rooms, and large windows. The western side of the suite has three distinct spaces: 4,169 SF of mostly open office area with large exterior windows and high ceilings, 3,137 SF of interior space previously used as a data center, and 9,950 SF of well-appointed mostly open office space that includes a large conference room/training area, kitchenette, and several private office and meeting rooms. The large 9,950 SF space also benefits from a huge pyramid skylight located in the center of the space. There are two sets of shared bathroom facilities which can be accessed through the common corridor in the center of the suite. Please see attached floor plan for further details.