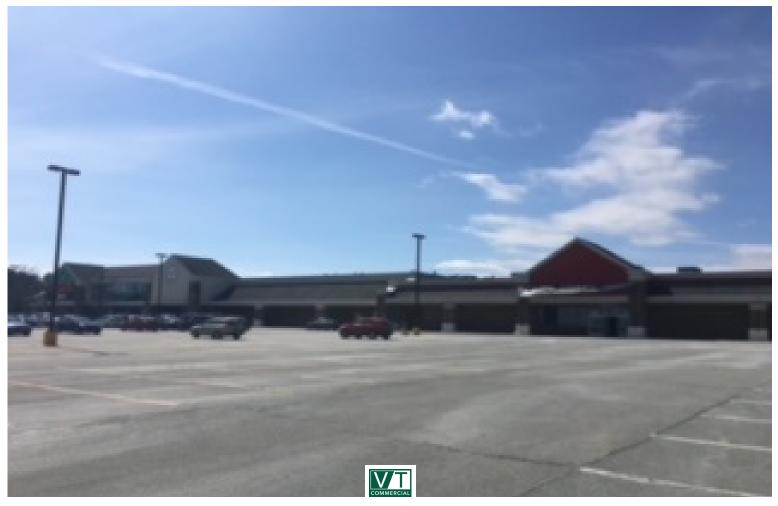

## SHAW'S PLAZA RETAIL OPPORTUNITY

160 Paine Turnpike North, Berlin, VT

High-traffic, high-visibility location in prime Berlin, Vermont location. This former Staples space has high ceilings, three-phase power, good frontage, and is right off Interstate 89's Barre/Montpelier Exit. Located in-line next to Shaw's, this space is a great opportunity for retail, service, or office use. Loading dock, located a quarter-mile from the highway, adjacent tenancies include Appleby's, Wal-Mart, Shaw's, Kohl's, Planet Fitness, JC Penney's, Verizon.