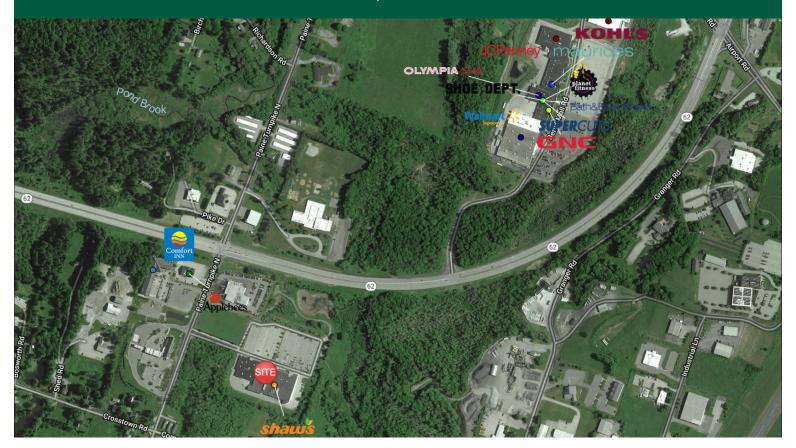

## SHAW'S PLAZA RETAIL OPPORTUNITY

160 Paine Turnpike North, Berlin, VT

High-traffic, high-visibility location in prime Berlin, Vermont location. This former Staples space has high ceilings, three-phase power, good frontage, and is right off Interstate 89's Barre/Montpelier Exit. Located in-line next to Shaw's, this space is a great opportunity for retail, service, or office use. Loading dock, located a quarter-mile from the highway, adjacent tenancies include Appleby's, Wal-Mart, Shaw's, Kohl's, Planet Fitness, JC Penney's, Verizon.