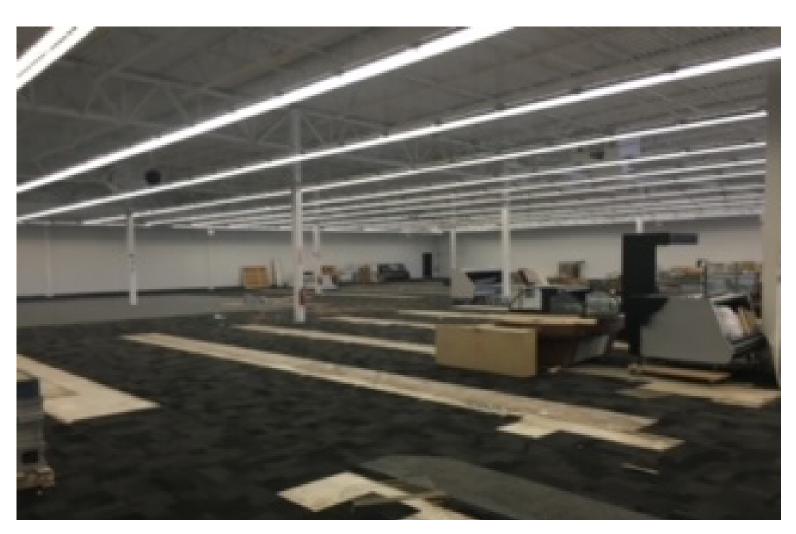

## SHAW'S PLAZA RETAIL OPPORTUNITY

160 Paine Turnpike North, Berlin, VT

High-traffic, high-visibility location in prime Berlin, Vermont location. This former Staples space has high ceilings, three-phase power, good frontage, and is right off Interstate 89's Barre/Montpelier Exit. Located in-line next to Shaw's, this space is a great opportunity for retail, service, or office use. Loading dock, located a quarter-mile from the highway, adjacent tenancies include Appleby's, Wal-Mart, Shaw's, Kohl's, Planet Fitness, JC Penney's, Verizon.