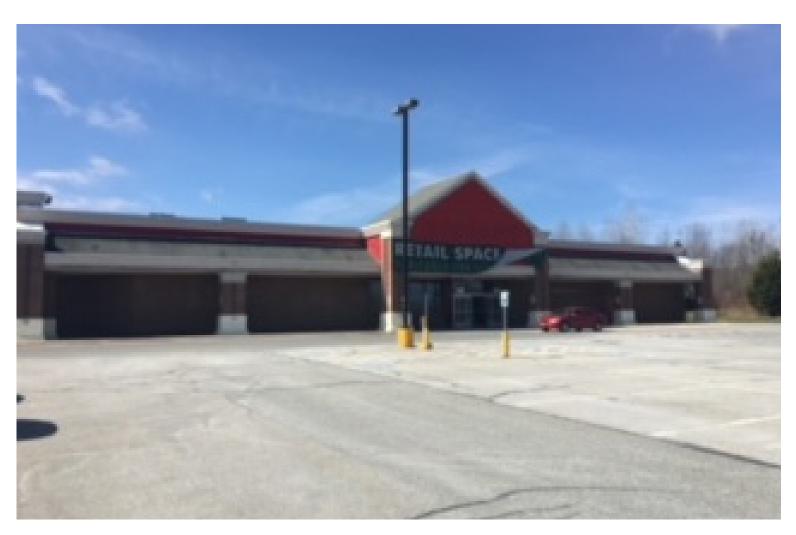

## SHAW'S PLAZA RETAIL OPPORTUNITY

160 Paine Turnpike North, Berlin, VT

High-traffic, high-visibility location in prime Berlin, Vermont location. This former Staples space has high ceilings, three-phase power, good frontage, and is right off Interstate 89's Barre/Montpelier Exit. Located in-line next to Shaw's, this space is a great opportunity for retail, service, or office use. Loading dock, located a quarter-mile from the highway, adjacent tenancies include Appleby's, Wal-Mart, Shaw's, Kohl's, Planet Fitness, JC Penney's, Verizon.