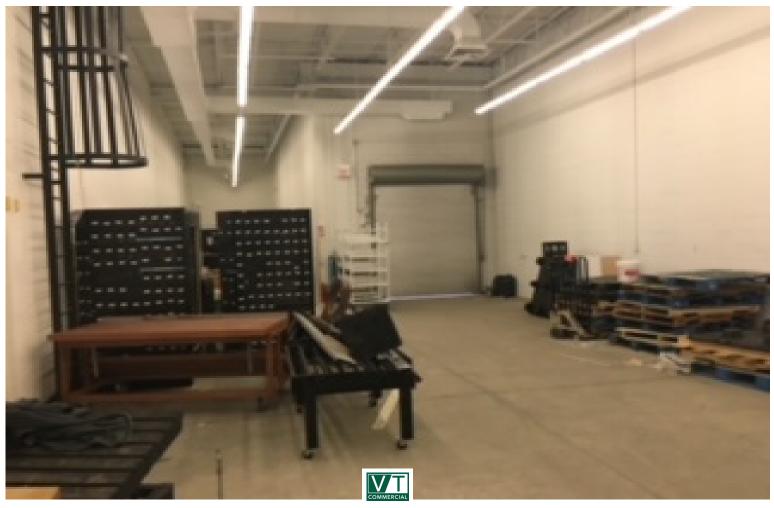

## SHAW'S PLAZA RETAIL OPPORTUNITY

160 Paine Turnpike North, Berlin, VT

High-traffic, high-visibility location in prime Berlin, Vermont location. This former Staples space has high ceilings, three-phase power, good frontage, and is right off Interstate 89's Barre/Montpelier Exit. Located in-line next to Shaw's, this space is a great opportunity for retail, service, or office use. Loading dock, located a quarter-mile from the highway, adjacent tenancies include Appleby's, Wal-Mart, Shaw's, Kohl's, Planet Fitness, JC Penney's, Verizon.

SIZE:

23,940 +/- SF

**ZONING:** 

Retail, restaurant, office, medical, recreational, fitnessgeneral commercial

**PRICE:** 

\$12-\$15/SF NNN plus utilities

**AVAILABLE:** 

**Immediately** 