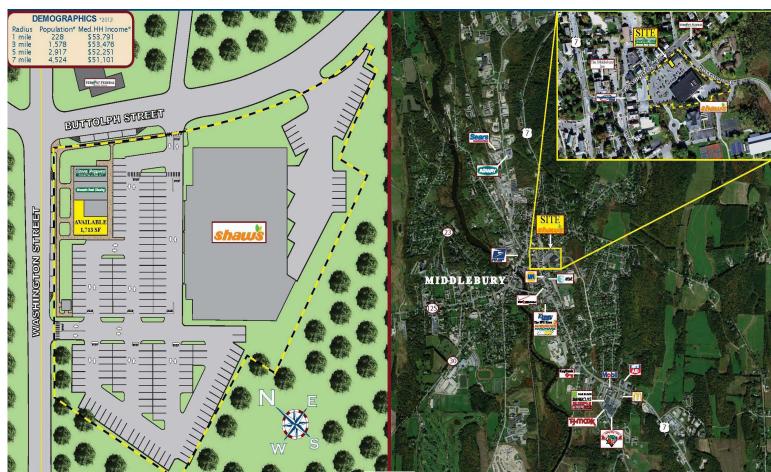

## SHAW'S PLAZA MIDDLEBURY, VT

12 Washington Street, Middlebury, VT

Two suites available in downtown Middlebury in a high visibility location with parking! 1,718 SF Suite is an end cap, with great exposure; 1,118 SF Suite is a former laundromat, with fittings and fixtures still in place. Located in Shaw's plaza, these spaces offer great value, and high traffic counts, as well as convenient and walkable access to downtown.

SIZE:

1,718 +/- SF, 1,118 +/- SF

**ZONING:** 

Office, commercial, retail

PRICE:

**TBD** 

**AVAILABLE:** 

**Immediately** 

**PARKING:** 

Ample on-site

**LOCATION:** 

12 Washington Street, Middlebury, VT

Information contained herein is believed to be accurate, but is not warranted. This is not a legally binding offer to sell or lease.