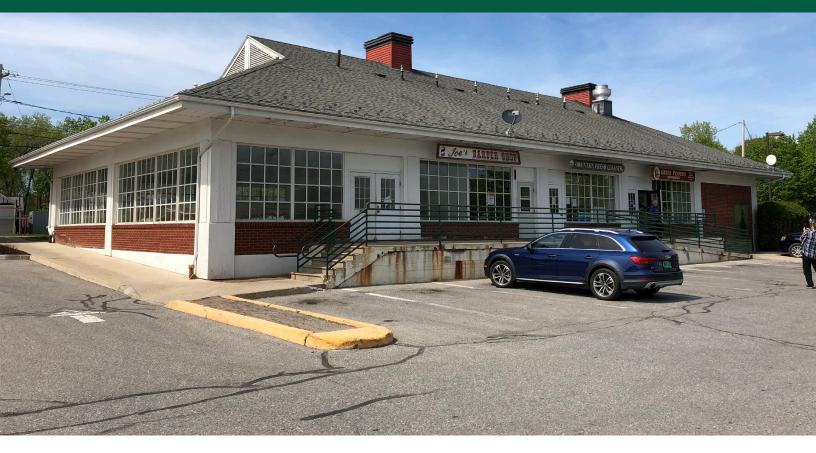

## SHAW'S PLAZA MIDDLEBURY, VT

12 Washington Street, Middlebury, VT

Two suites available in downtown Middlebury in a high visibility location with parking! 1,718 SF Suite is an end cap, with great exposure; 1,118 SF Suite is a former laundromat, with fittings and fixtures still in place. Located in Shaw's plaza, these spaces offer great value, and high traffic counts, as well as convenient and walkable access to downtown.

**PARKING:** 

Ample on-site

**LOCATION:** 

12 Washington Street, Middlebury, VT

Information contained herein is believed to be accurate, but is not warranted. This is not a legally binding offer to sell or lease.