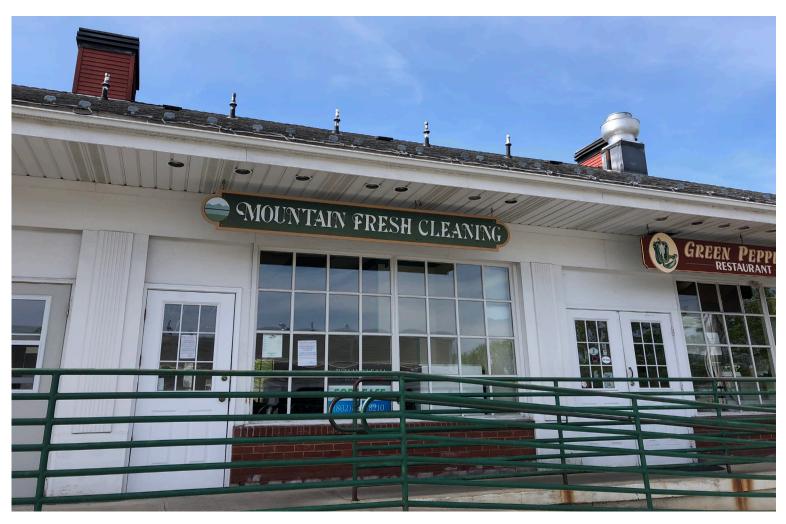

## SHAW'S PLAZA MIDDLEBURY, VT

12 Washington Street, Middlebury, VT

Two suites available in downtown Middlebury in a high visibility location with parking! 1,718 SF Suite is an end cap, with great exposure; 1,118 SF Suite is a former laundromat, with fittings and fixtures still in place. Located in Shaw's plaza, these spaces offer great value, and high traffic counts, as well as convenient and walkable access to downtown.