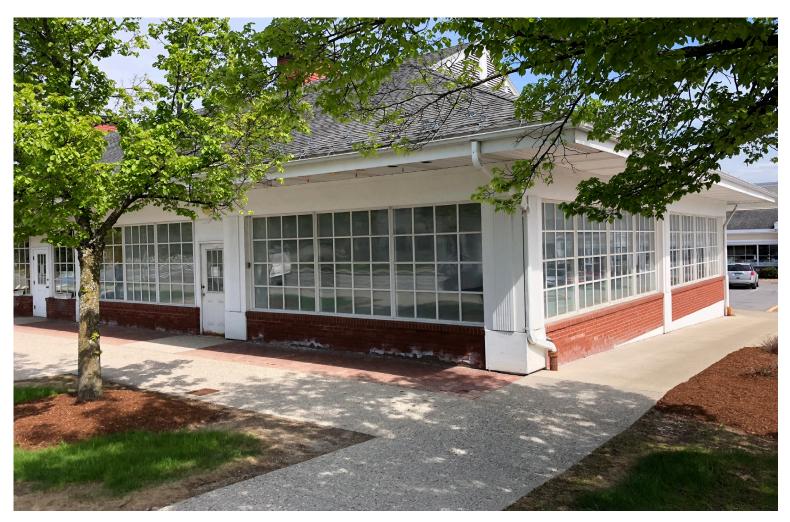

## SHAW'S PLAZA MIDDLEBURY, VT

12 Washington Street, Middlebury, VT

Two suites available in downtown Middlebury in a high visibility location with parking! 1,718 SF Suite is an end cap, with great exposure; 1,118 SF Suite is a former laundromat, with fittings and fixtures still in place. Located in Shaw's plaza, these spaces offer great value, and high traffic counts, as well as convenient and walkable access to downtown.