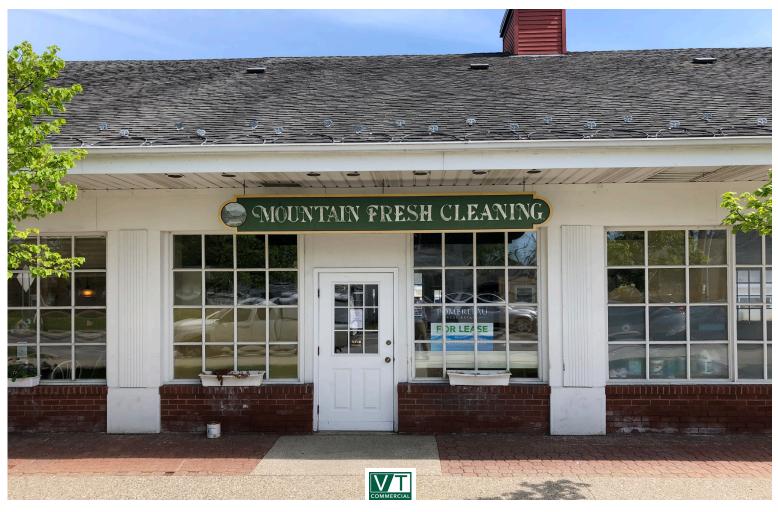

## SHAW'S PLAZA MIDDLEBURY, VT

12 Washington Street, Middlebury, VT

Two suites available in downtown Middlebury in a high visibility location with parking! 1,718 SF Suite is an end cap, with great exposure; 1,118 SF Suite is a former laundromat, with fittings and fixtures still in place. Located in Shaw's plaza, these spaces offer great value, and high traffic counts, as well as convenient and walkable access to downtown.