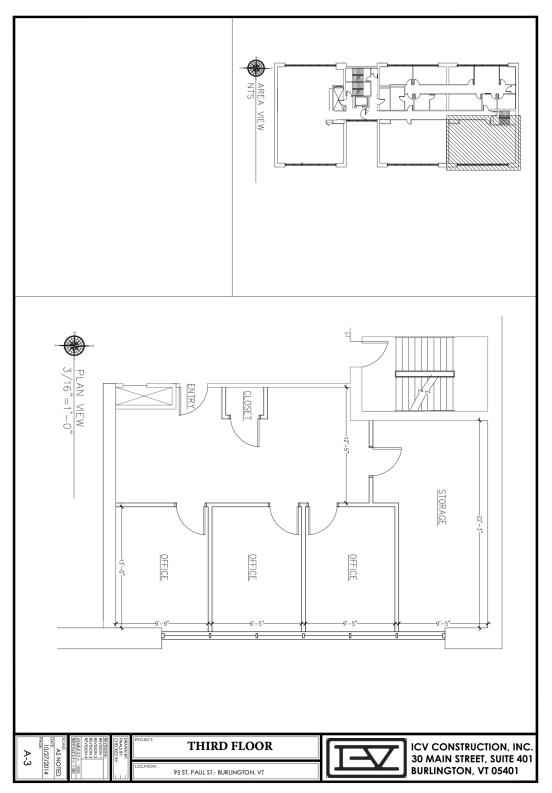

## **Suite 300**

3rd Floor - As-Is Floor Plan 2,648 sf

Base rent \$12.50 - \$16.50 nnn

\* Estimated NNN expenses run about \$7.68 psf plus utilities

### Suite 310

3rd Floor - As-Is Floor Plan 1,469 sf

Base rent \$12.50 - \$16.50 nnn

\* Estimated NNN expenses run about \$7.68 psf plus utilities

### **Suite 340**

3rd Floor - As-Is Floor Plan 1,180 sf

Base rent \$12.50 - \$16.50 nnn

\* Estimated NNN expenses run about \$7.68 psf plus utilities