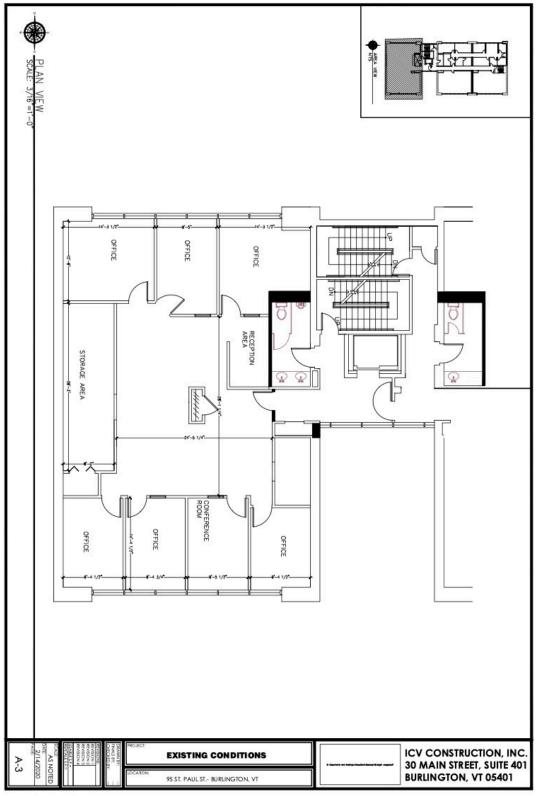

## **Suite 300**

3rd Floor - As-Is Floor Plan 2,648 sf

Base rent \$12.50 - \$16.50 nnn

\* Estimated NNN expenses run about \$7.68 psf plus utilities

### Suite 310

3rd Floor - As-Is Floor Plan 1,469 sf

Base rent \$12.50 - \$16.50 nnn

\* Estimated NNN expenses run about \$7.68 psf plus utilities

### **Suite 340**

3rd Floor - As-Is Floor Plan 1,180 sf

Base rent \$12.50 - \$16.50 nnn

\* Estimated NNN expenses run about \$7.68 psf plus utilities