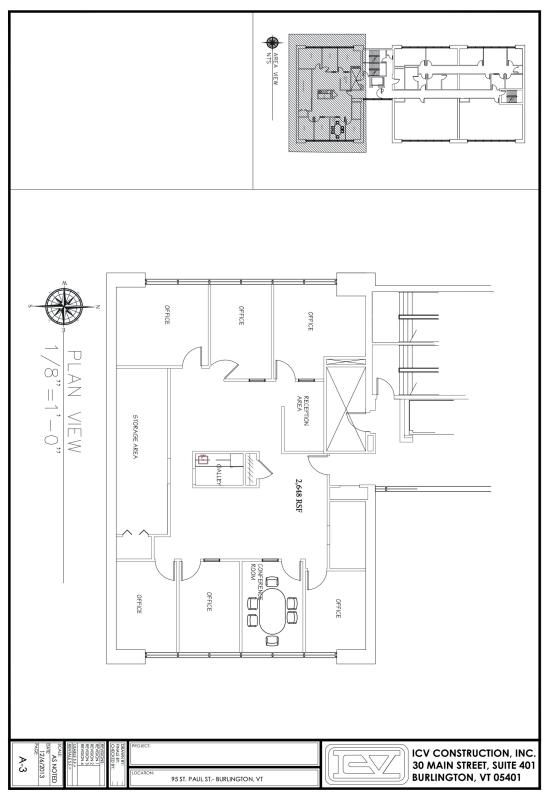

## **Suite 300**

3rd Floor - As-Is Floor Plan 2,648 sf

Base rent \$12.50 - \$16.50 nnn

\* Estimated NNN expenses run about \$7.68 psf plus utilities