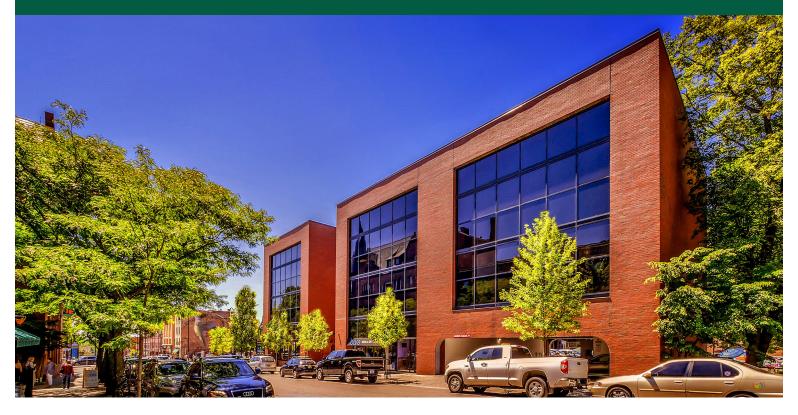

### PARK PLAZA - DOWNTOWN BURLINGTON OFFICE SPACES

95 St. Paul Street, Burlington, Vermont

95 St. Paul Street is a conveniently located office building in central downtown Burlington. It is part of the Park Plaza mixed use office & retail complex. It is located directly across from City Hall Park. The building is approximately 30,000 sf and 4 stories tall and provides on site parking in it's attached 2 level parking garage. The Church Street Marketplace is a short block away.