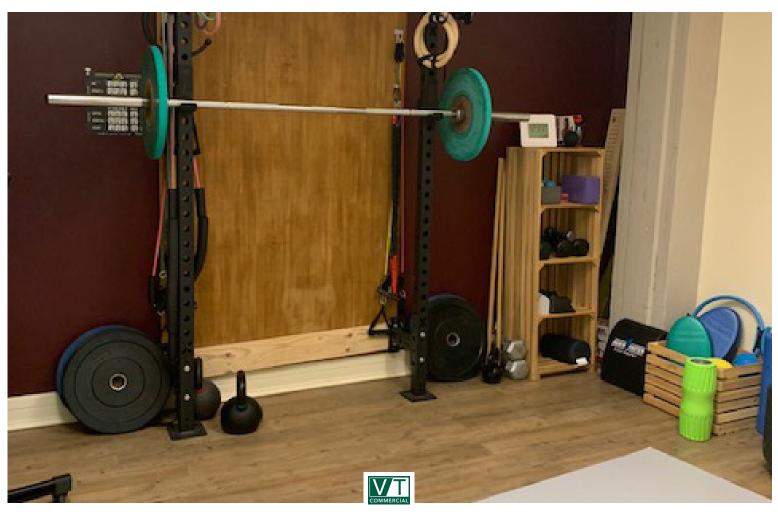

## **MALTEX ON PINE STREET!**

431 Pine Street, Suite G1, Burlington, VT

The lower level of the Maltex building has a cool space coming on line. Mix of open and private rooms (currently Movewell). Old mill ambiance with stone walls, some exposed beams and a nice layout with common bathrooms just across the hallway. On site parking. Easy to find location.