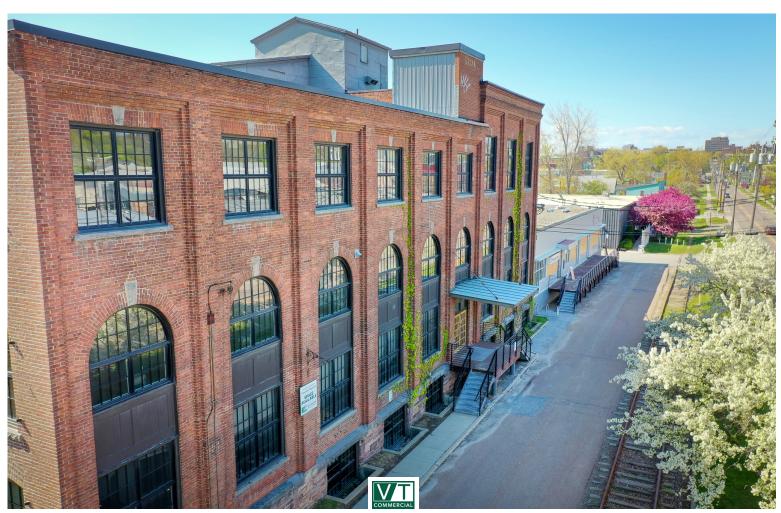

## **MALTEX ON PINE STREET!**

431 Pine Street, Suite G1, Burlington, VT

The lower level of the Maltex building has a cool space coming on line. Mix of open and private rooms (currently Movewell). Old mill ambiance with stone walls, some exposed beams and a nice layout with common bathrooms just across the hallway. On site parking. Easy to find location.

On Site

LOCATION:

**Burlington Maltex Building** 

Information contained herein is believed to be accurate, but is not warranted. This is not a legally binding offer to sell or lease.

For more information, please contact