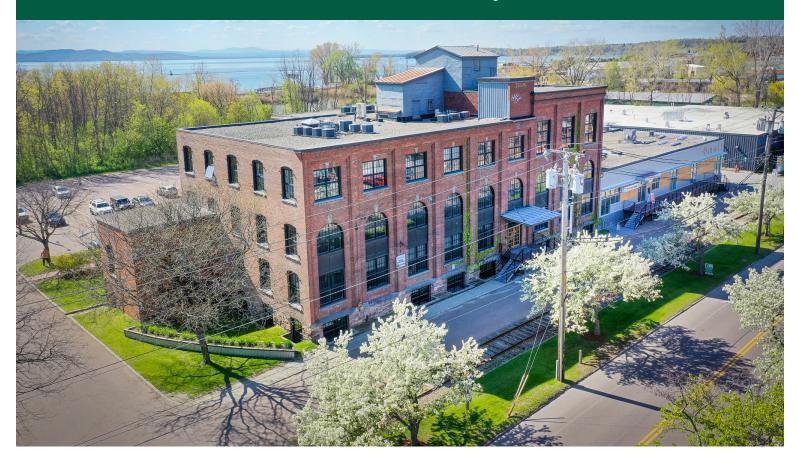

## **MALTEX ON PINE STREET!**

431 Pine Street, Suite G1, Burlington, VT

The lower level of the Maltex building has a cool space coming on line. Mix of open and private rooms (currently Movewell). Old mill ambiance with stone walls, some exposed beams and a nice layout with common bathrooms just across the hallway. On site parking. Easy to find location.

On Site

LOCATION:

**Burlington Maltex Building** 

Information contained herein is believed to be accurate, but is not warranted. This is not a legally binding offer to sell or lease.

For more information, please contact