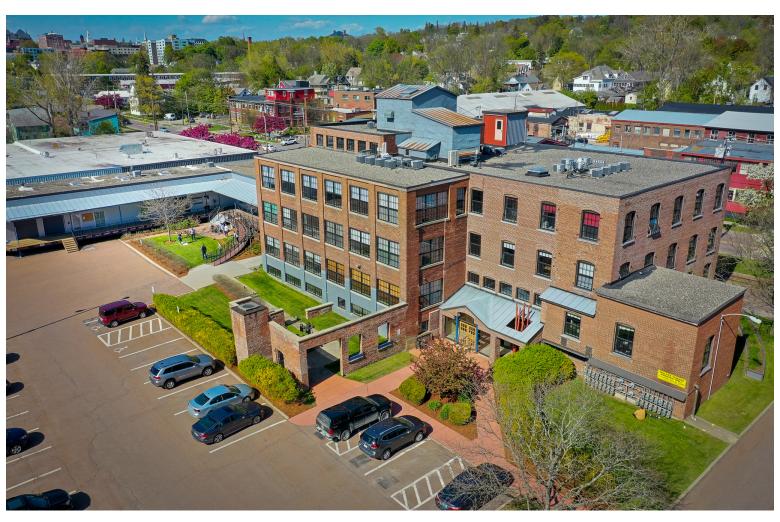

## **MALTEX ON PINE STREET!**

431 Pine Street, Suite G1, Burlington, VT

The lower level of the Maltex building has a cool space coming on line. Mix of open and private rooms (currently Movewell). Old mill ambiance with stone walls, some exposed beams and a nice layout with common bathrooms just across the hallway. On site parking. Easy to find location.

On Site

LOCATION:

**Burlington Maltex Building** 

Information contained herein is believed to be accurate, but is not warranted. This is not a legally binding offer to sell or lease.

For more information, please contact