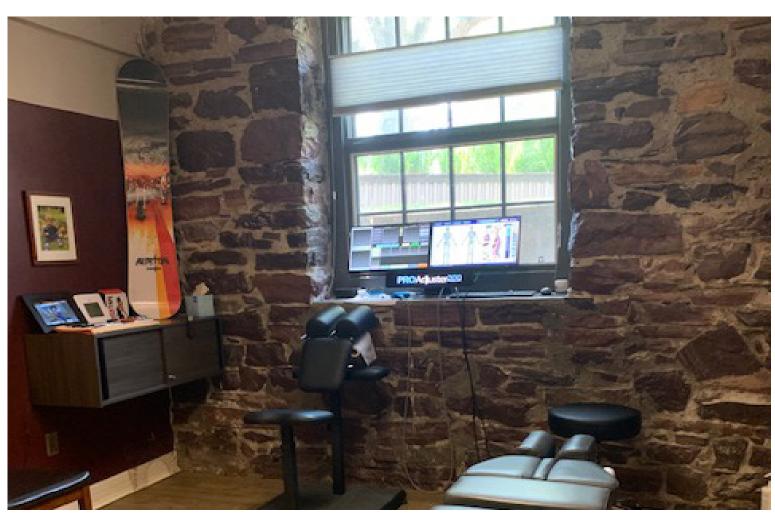

## **MALTEX ON PINE STREET!**

431 Pine Street, Suite G1, Burlington, VT

The lower level of the Maltex building has a cool space coming on line. Mix of open and private rooms (currently Movewell). Old mill ambiance with stone walls, some exposed beams and a nice layout with common bathrooms just across the hallway. On site parking. Easy to find location.