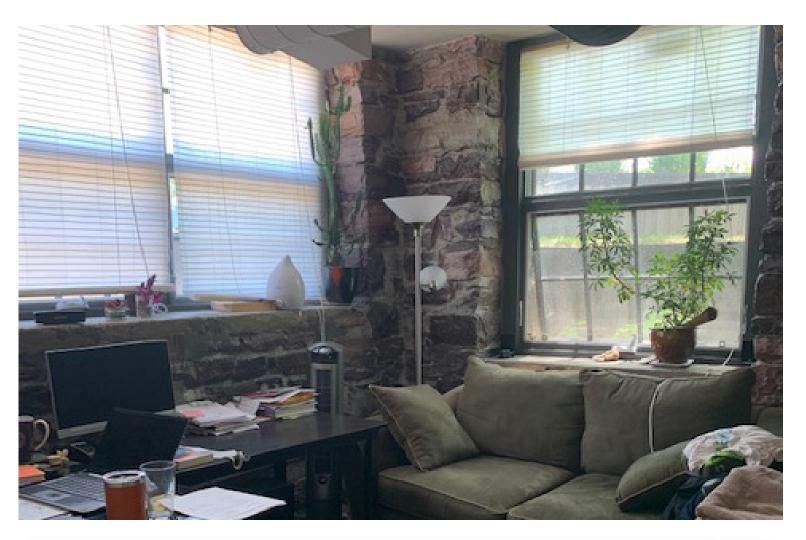

## **MALTEX ON PINE STREET!**

431 Pine Street, Suite G1, Burlington, VT

The lower level of the Maltex building has a cool space coming on line. Mix of open and private rooms (currently Movewell). Old mill ambiance with stone walls, some exposed beams and a nice layout with common bathrooms just across the hallway. On site parking. Easy to find location.