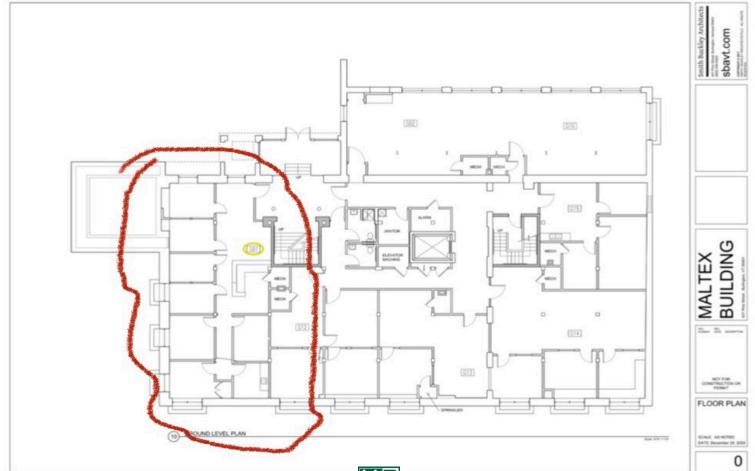

**SIZE:** 

1,548 SF

**ZONING:** Office

PRICE:

\$12.50/SF NNN (\$6.09/SF) plus gas and electric

**AVAILABLE:** 

November 1st

**PARKING:** 

On Site

LOCATION:

**Burlington Maltex Building** 

Information contained herein is believed to be accurate, but is not warranted. This is not a legally binding offer to sell or lease.

For more information, please contact