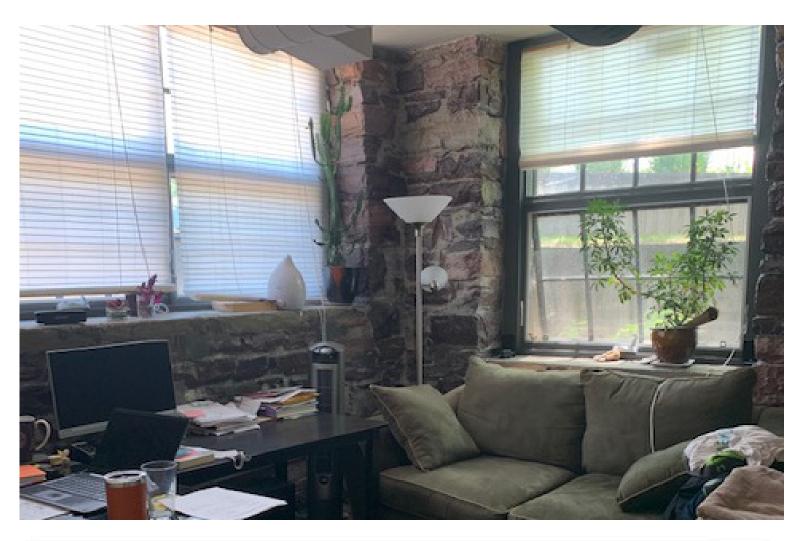

## **MALTEX ON PINE STREET!**

431 Pine Street, Suite G1, Burlington, VT

The lower level of the Maltex building has a cool space coming on line this summer. Mix of open and private rooms (currently Movewell). Old mill ambiance with stone walls, some exposed beams and a nice layout with common bathrooms just across the hallway. On site parking. Easy to find location.