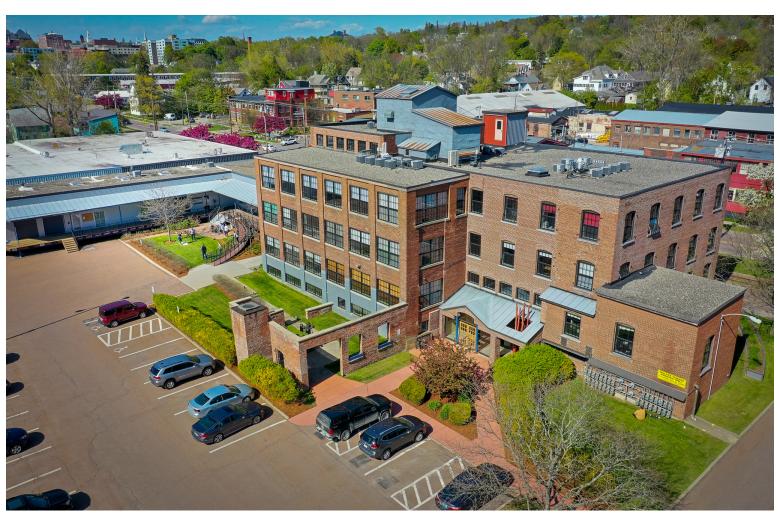

## **MALTEX ON PINE STREET!**

431 Pine Street, Suite G1, Burlington, VT

The lower level of the Maltex building has a cool space coming on line this summer. Mix of open and private rooms (currently Movewell). Old mill ambiance with stone walls, some exposed beams and a nice layout with common bathrooms just across the hallway. On site parking. Easy to find location.

**PARKING:** 

On Site

LOCATION:

**Burlington Maltex Building** 

Information contained herein is believed to be accurate, but is not warranted. This is not a legally binding offer to sell or lease.

For more information, please contact