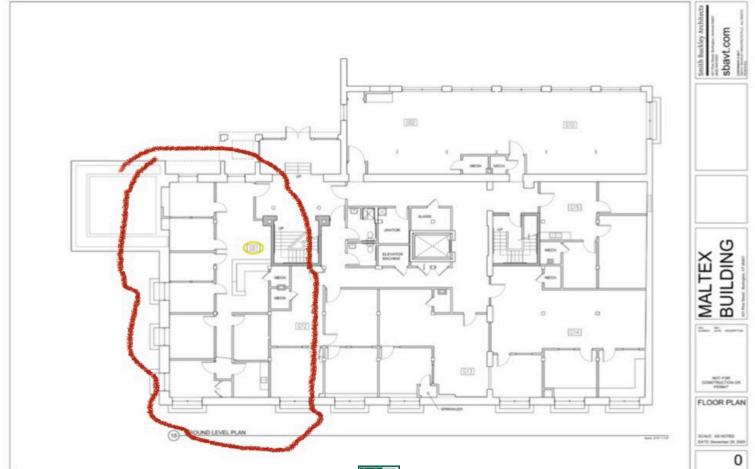

## **MALTEX ON PINE STREET!**

431 Pine Street, Suite G1, Burlington, VT

The lower level of the Maltex building has a cool space coming on line this summer. Mix of open and private rooms (currently Movewell). Old mill ambiance with stone walls, some exposed beams and a nice layout with common bathrooms just across the hallway. On site parking. Easy to find location.

SIZE:

1,548 SF

**ZONING:** 

Office

PRICE:

\$12.00/SF NNN (\$6.09/SF)

**AVAILABLE:** 

Sept 1st or sooner

**PARKING:** 

On Site

LOCATION:

**Burlington Maltex Building** 

Information contained herein is believed to be accurate, but is not warranted. This is not a legally binding offer to sell or lease.

For more information, please contact