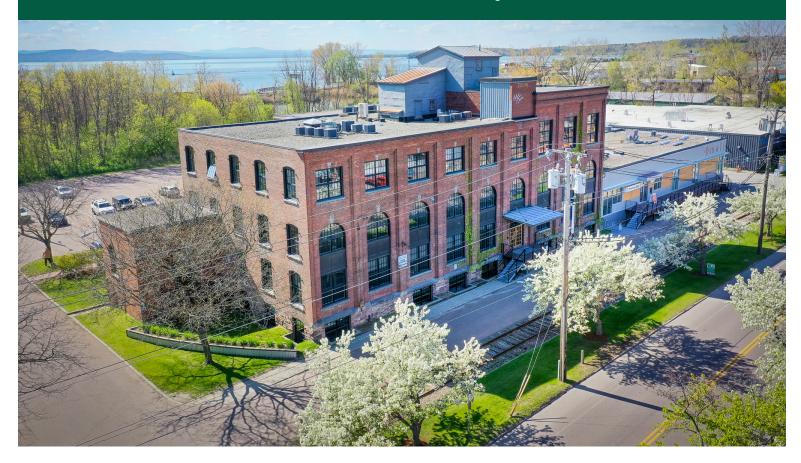

## **MALTEX ON PINE STREET!**

431 Pine Street, Suite G1, Burlington, VT

The lower level of the Maltex building has a cool space coming on line this summer. Mix of open and private rooms (currently Movewell). Old mill ambiance with stone walls, some exposed beams and a nice layout with common bathrooms just across the hallway. On site parking. Easy to find location.

**PARKING:** 

On Site

LOCATION:

**Burlington Maltex Building** 

Information contained herein is believed to be accurate, but is not warranted. This is not a legally binding offer to sell or lease.

For more information, please contact