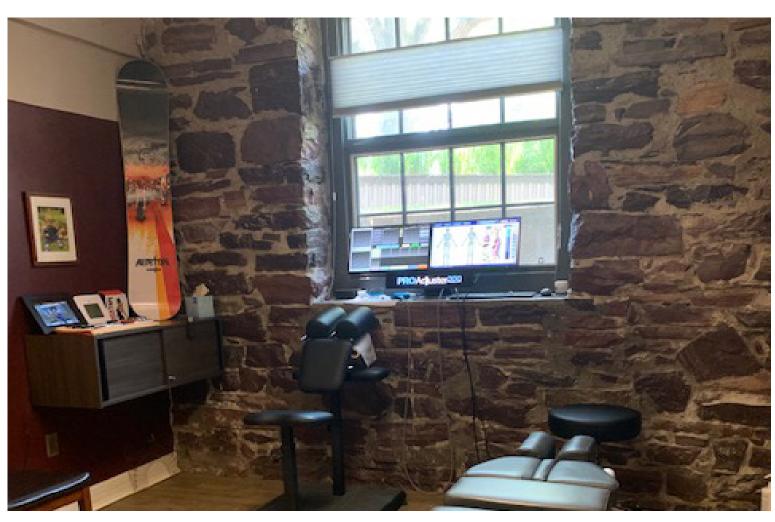

## **MALTEX ON PINE STREET!**

431 Pine Street, Suite G1, Burlington, VT

The lower level of the Maltex building has a cool space coming on line this summer. Mix of open and private rooms (currently Movewell). Old mill ambiance with stone walls, some exposed beams and a nice layout with common bathrooms just across the hallway. On site parking. Easy to find location.