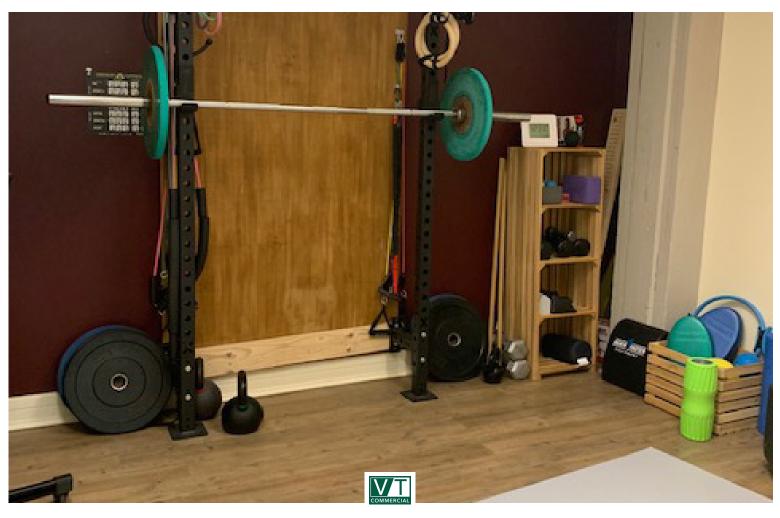

## **MALTEX ON PINE STREET!**

431 Pine Street, Suite G1, Burlington, VT

The lower level of the Maltex building has a cool space coming on line this summer. Mix of open and private rooms (currently Movewell). Old mill ambiance with stone walls, some exposed beams and a nice layout with common bathrooms just across the hallway. On site parking. Easy to find location.