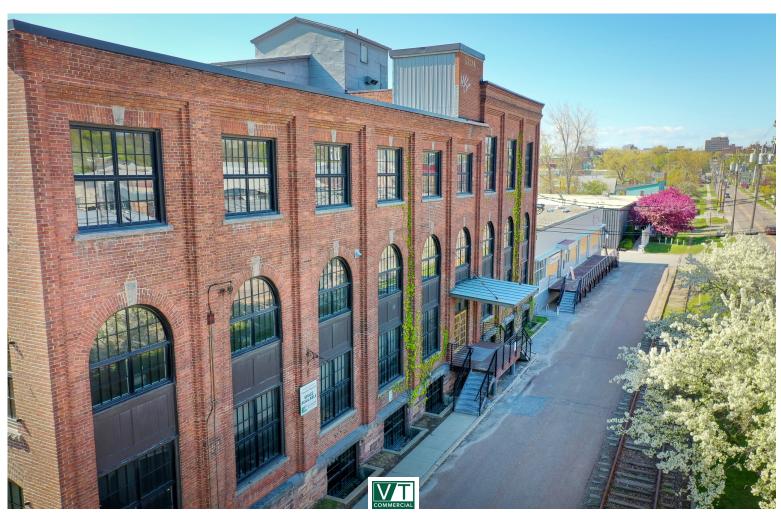

## **MALTEX ON PINE STREET!**

431 Pine Street, Suite G1, Burlington, VT

The lower level of the Maltex building has a cool space coming on line this summer. Mix of open and private rooms (currently Movewell). Old mill ambiance with stone walls, some exposed beams and a nice layout with common bathrooms just across the hallway. On site parking. Easy to find location.

**PARKING:** 

On Site

LOCATION:

**Burlington Maltex Building** 

Information contained herein is believed to be accurate, but is not warranted. This is not a legally binding offer to sell or lease.

For more information, please contact