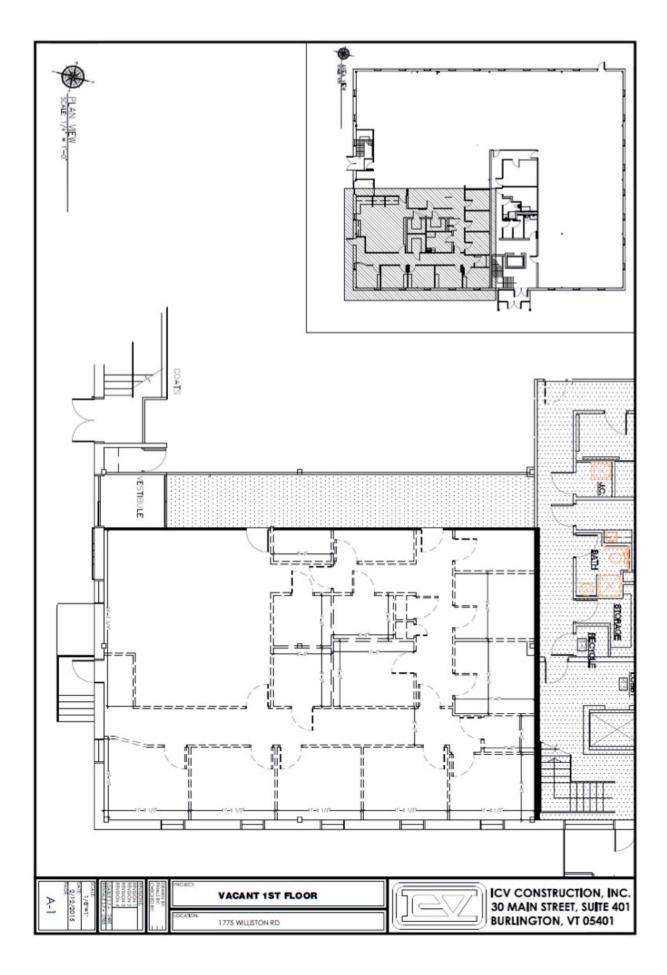

## **AVAILABLE SPACES:**

1st floor - 2,770 rsf

**PRICE:** \$12.50 +/- nnn depending on fit-up needs \* nnn's run approximately \$5.25 psf plus utilities **AVAILABLE:** Immediately

mmculau

**PARKING:** Ample on site / shared with neighboring property