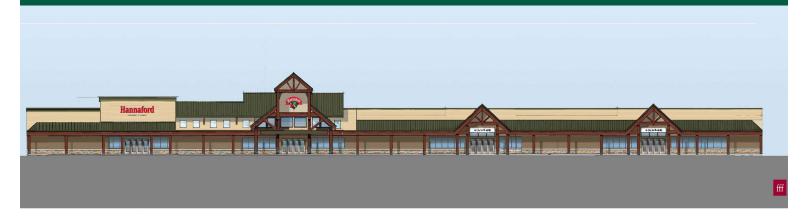

## HIGH VISIBILITY RETAIL - LAKE CHAMPLAIN MARKETPLACE

935 Shelburne Road, South Burlington, VT

Former Kmart Shopping Center, newly redeveloped and anchored by brand new 67,000 SF Hannaford Flagship grocery store. High visibility, 31,000 +/- ADT in an incredibly prominent location. This project offers the opportunity to capture custom floorplates and square footage based on tenant requirements. For any business looking to locate in a great location in the greater Burlington, Vermont area, this is the opportunity you have been waiting for. Floor plates from 2,000 +/- SF up to 40,000 +/- SF, with a high-bay prominent end cap of 20,000 +/- SF. Convenient and quick access from I-89 North and South, as well as Route 7 and downtown Burlington. Site is located at the epicenter of Chittenden County and the Greater Burlington Marketplace.