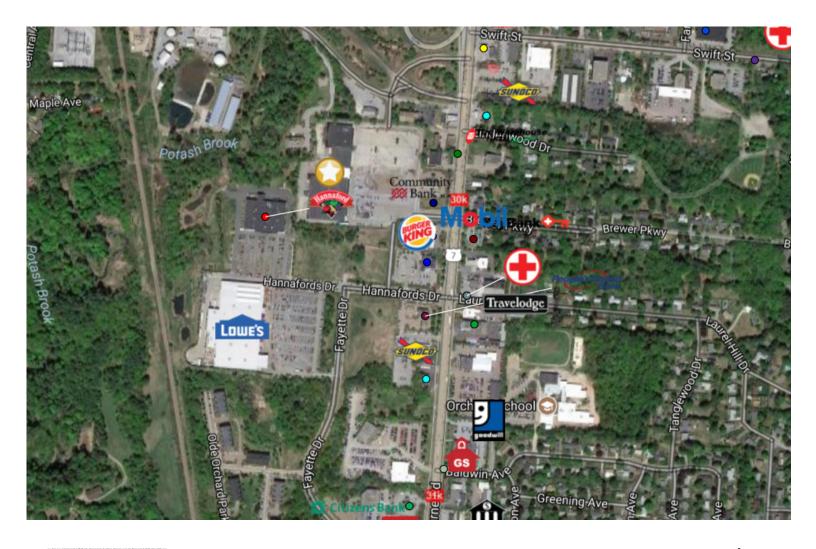

## HIGH VISIBILITY RETAIL - LAKE CHAMPLAIN MARKETPLACE

935 Shelburne Road, South Burlington, VT

Former Kmart Shopping Center, newly redeveloped and anchored by brand new 67,000 SF Hannaford Flagship grocery store. High visibility, 31,000 +/- ADT in an incredibly prominent location. This project offers the opportunity to capture custom floorplates and square footage based on tenant requirements. For any business looking to locate in a great location in the greater Burlington, Vermont area, this is the opportunity you have been waiting for. Floor plates from 2,000 +/- SF up to 40,000 +/- SF, with a high-bay prominent end cap of 20,000 +/- SF. Convenient and quick access from I-89 North and South, as well as Route 7 and downtown Burlington. Site is located at the epicenter of Chittenden County and the Greater Burlington Marketplace.

Immediately

**PARKING:** 

Ample on-site

LOCATION:

935 Shelburne Rd., South Burlington, Vermont

Information contained herein is believed to be accurate, but is not warranted. This is not a legally binding offer to sell or lease.