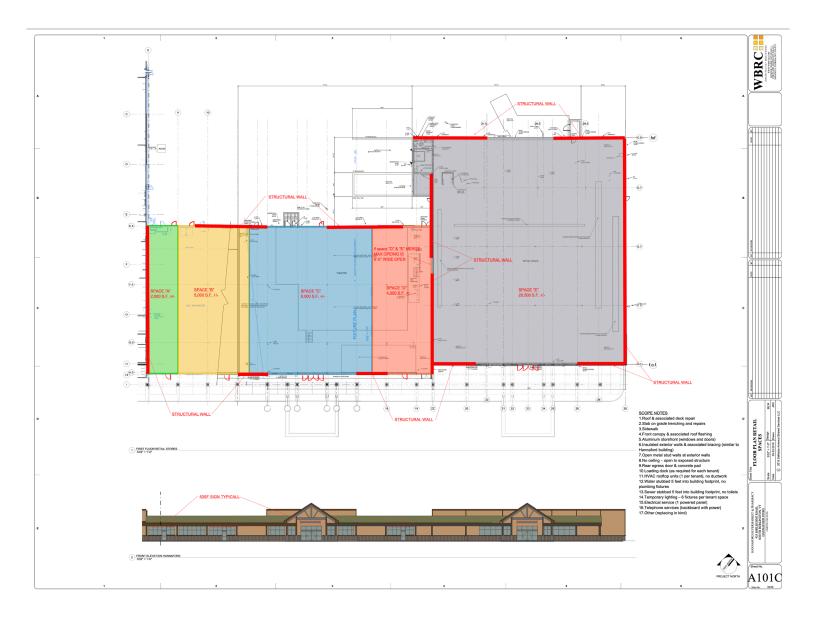

## HIGH VISIBILITY RETAIL - LAKE CHAMPLAIN MARKETPLACE

935 Shelburne Road, South Burlington, VT

Former Kmart Shopping Center, newly redeveloped and anchored by brand new 67,000 SF Hannaford Flagship grocery store. High visibility, 31,000 +/- ADT in an incredibly prominent location. This project offers the opportunity to capture custom floorplates and square footage based on tenant requirements. For any business looking to locate in a great location in the greater Burlington, Vermont area, this is the opportunity you have been waiting for. Floor plates from 2,000 +/- SF up to 40,000 +/- SF, with a high-bay prominent end cap of 20,000 +/- SF. Convenient and quick access from I-89 North and South, as well as Route 7 and downtown Burlington. Site is located at the epicenter of Chittenden County and the Greater Burlington Marketplace.

Please call for further details.

SIZE:

Up to 40,261 +/- SF

**ZONING:** 

Retail, Restaurant, Service Retail, Medical

PRICE:

\$15.00/SF NNN (\$4.65/SF)

**AVAILABLE:** 