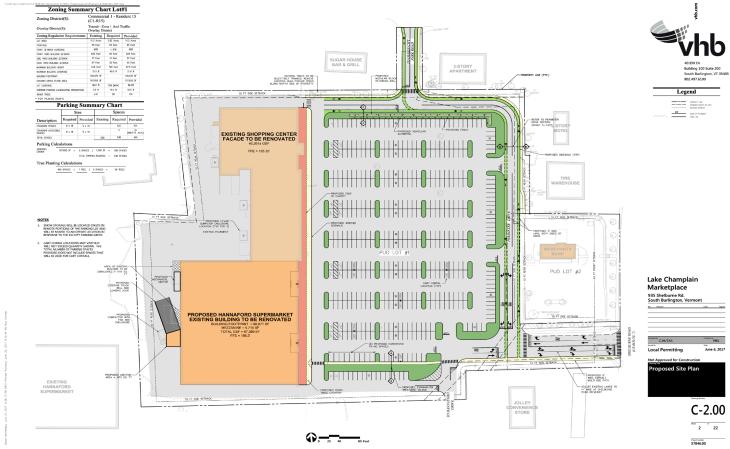

## HIGH VISIBILITY RETAIL - LAKE CHAMPLAIN MARKETPLACE

935 Shelburne Road, South Burlington, VT

Former Kmart Shopping Center, newly redeveloped and anchored by brand new 67,000 SF Hannaford Flagship grocery store. High visibility, 31,000 +/- ADT in an incredibly prominent location. This project offers the opportunity to capture custom floorplates and square footage based on tenant requirements. For any business looking to locate in a great location in the greater Burlington, Vermont area, this is the opportunity you have been waiting for. Floor plates from 2,000 +/- SF up to 40,000 +/- SF, with a high-bay prominent end cap of 20,000 +/- SF. Convenient and quick access from I-89 North and South, as well as Route 7 and downtown Burlington. Site is located at the epicenter of Chittenden County and the Greater Burlington Marketplace.

Please call for further details.

SIZE:

Up to 40,261 +/- SF

**ZONING:** 

Retail, Restaurant, Service Retail, Medical

PRICE:

\$15.00/SF NNN (\$4.65/SF)

**AVAILABLE:** 

Immediately

**PARKING:** 

Ample on-site

LOCATION:

935 Shelburne Rd., South Burlington, Vermont

Information contained herein is believed to be accurate, but is not warranted. This is not a legally binding offer to sell or lease.