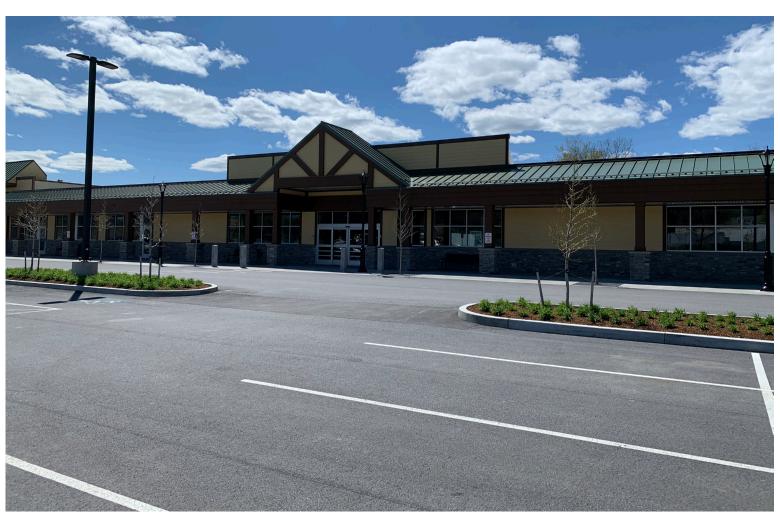

## HIGH VISIBILITY RETAIL - LAKE CHAMPLAIN MARKETPLACE

935 Shelburne Road, South Burlington, VT

Former Kmart Shopping Center, newly redeveloped and anchored by brand new 67,000 SF Hannaford Flagship grocery store. High visibility, 31,000 +/- ADT in an incredibly prominent location. This project offers the opportunity to capture custom floorplates and square footage based on tenant requirements. For any business looking to locate in a great location in the greater Burlington, Vermont area, this is the opportunity you have been waiting for. Floor plates from 2,000 +/- SF up to 40,000 +/- SF, with a high-bay prominent end cap of 20,000 +/- SF. Convenient and quick access from I-89 North and South, as well as Route 7 and downtown Burlington. Site is located at the epicenter of Chittenden County and the Greater Burlington Marketplace.