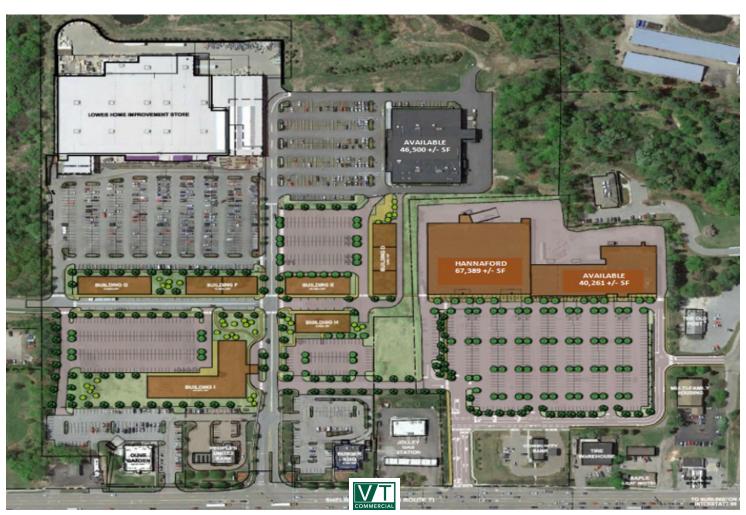

## HIGH VISIBILITY RETAIL - LAKE CHAMPLAIN MARKETPLACE

935 Shelburne Road, South Burlington, VT

Former Kmart Shopping Center, newly redeveloped and anchored by brand new 67,000 SF Hannaford Flagship grocery store. High visibility, 31,000 +/- ADT in an incredibly prominent location. This project offers the opportunity to capture custom floorplates and square footage based on tenant requirements. For any business looking to locate in a great location in the greater Burlington, Vermont area, this is the opportunity you have been waiting for. Floor plates from 2,000 +/- SF up to 40,000 +/- SF, with a high-bay prominent end cap of 20,000 +/- SF. Convenient and quick access from I-89 North and South, as well as Route 7 and downtown Burlington. Site is located at the epicenter of Chittenden County and the Greater Burlington Marketplace.

Please call for further details.

SIZE:

Up to 40,261 +/- SF

**ZONING:** 

Retail, Restaurant, Service Retail, Medical

PRICE:

\$15.00/SF NNN (\$4.65/SF)

**AVAILABLE:** 