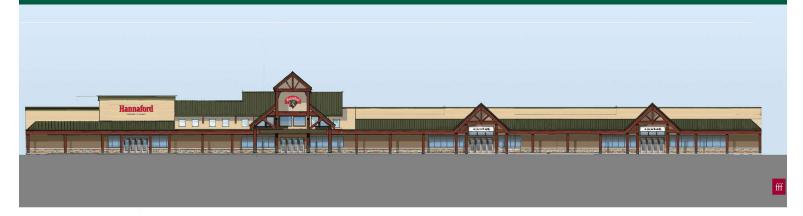

## HIGH VISIBILITY RETAIL - LAKE CHAMPLAIN MARKETPLACE

935 Shelburne Road, South Burlington, VT

Former Kmart Shopping Center, newly redeveloped and anchored by brand new 67,000 SF Hannaford Flagship grocery store. High visibility, 31,000 +/- ADT in an incredibly prominent location. This project offers the opportunity to capture custom floorplates and square footage based on tenant requirements. For any business looking to locate in a great location in the greater Burlington, Vermont area, this is the opportunity you have been waiting for. A high-bay prominent end cap of 20,000 SF. Convenient and quick access from I-89 North and South, as well as Route 7 and downtown Burlington. Site is located at the epicenter of Chittenden County and the Greater Burlington Marketplace. Come join Hannafords, Alpine Shop and Great Clips.