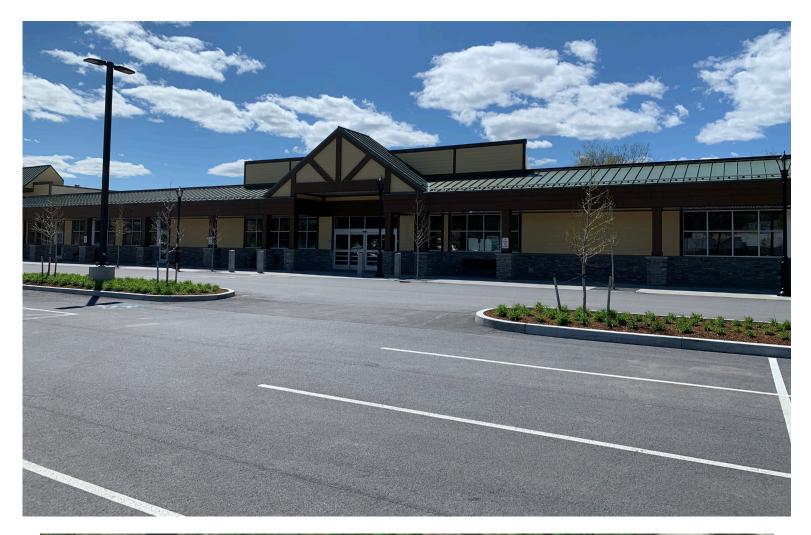

## HIGH VISIBILITY RETAIL - LAKE CHAMPLAIN MARKETPLACE

935 Shelburne Road, South Burlington, VT

Former Kmart Shopping Center, newly redeveloped and anchored by brand new 67,000 SF Hannaford Flagship grocery store. High visibility, 31,000 +/- ADT in an incredibly prominent location. This project offers the opportunity to capture custom floorplates and square footage based on tenant requirements. For any business looking to locate in a great location in the greater Burlington, Vermont area, this is the opportunity you have been waiting for. A high-bay prominent end cap of 20,000 SF. Convenient and quick access from I-89 North and South, as well as Route 7 and downtown Burlington. Site is located at the epicenter of Chittenden County and the Greater Burlington Marketplace. Come join Hannafords, Alpine Shop and Great Clips.