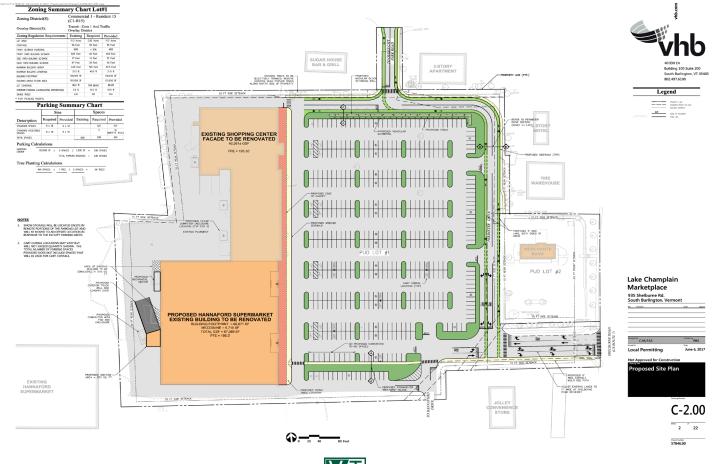

## HIGH VISIBILITY RETAIL - LAKE CHAMPLAIN MARKETPLACE

935 Shelburne Road, South Burlington, VT

Former Kmart Shopping Center, newly redeveloped and anchored by brand new 67,000 SF Hannaford Flagship grocery store. High visibility, 31,000 +/- ADT in an incredibly prominent location. This project offers the opportunity to capture custom floorplates and square footage based on tenant requirements. For any business looking to locate in a great location in the greater Burlington, Vermont area, this is the opportunity you have been waiting for. A high-bay prominent end cap of 20,000 SF. Convenient and quick access from I-89 North and South, as well as Route 7 and downtown Burlington. Site is located at the epicenter of Chittenden County and the Greater Burlington Marketplace. Come join Hannafords, Alpine Shop and Great Clips.

Please call for further details.

**SIZE:** Up to 20,000 SF

**ZONING:** Retail, Restaurant, Service Retail, Medical **PRICE:** 

\$15.00/SF NNN (\$4.65/SF)

**AVAILABLE:** Immediately

**PARKING:** Ample on-site

**LOCATION:** 935 Shelburne Rd., South Burlington, Vermont

Information contained herein is believed to be accurate, but is not warranted. This is not a legally binding offer to sell or lease.

For more information, please contact: