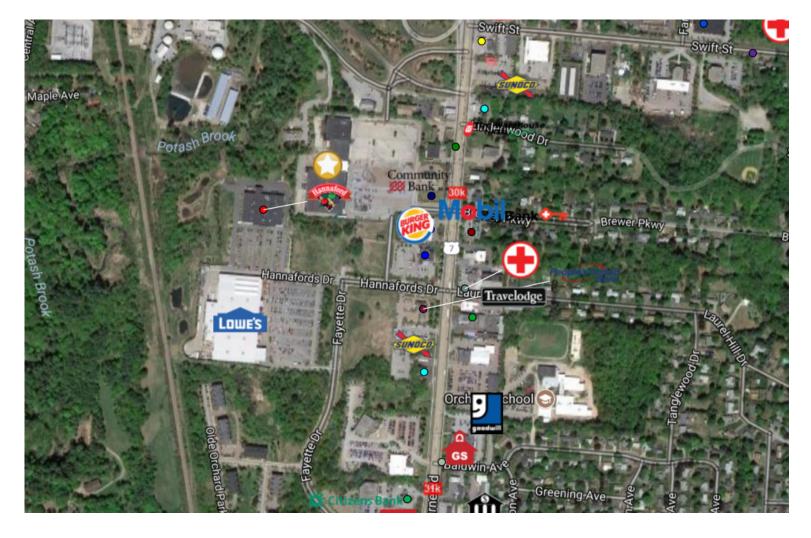

## HIGH VISIBILITY RETAIL - LAKE CHAMPLAIN MARKETPLACE

935 Shelburne Road, South Burlington, VT

Former Kmart Shopping Center, newly redeveloped and anchored by brand new 67,000 SF Hannaford Flagship grocery store. High visibility, 31,000 +/- ADT in an incredibly prominent location. This project offers the opportunity to capture custom floorplates and square footage based on tenant requirements. For any business looking to locate in a great location in the greater Burlington, Vermont area, this is the opportunity you have been waiting for. A high-bay prominent end cap of 20,000 SF. Convenient and quick access from I-89 North and South, as well as Route 7 and downtown Burlington. Site is located at the epicenter of Chittenden County and the Greater Burlington Marketplace. Come join Hannafords, Alpine Shop and Great Clips.

**LOCATION:** 935 Shelburne Rd., South Burlington, Vermont

Information contained herein is believed to be accurate, but is not warranted. This is not a legally binding offer to sell or lease.

For more information, please contact: