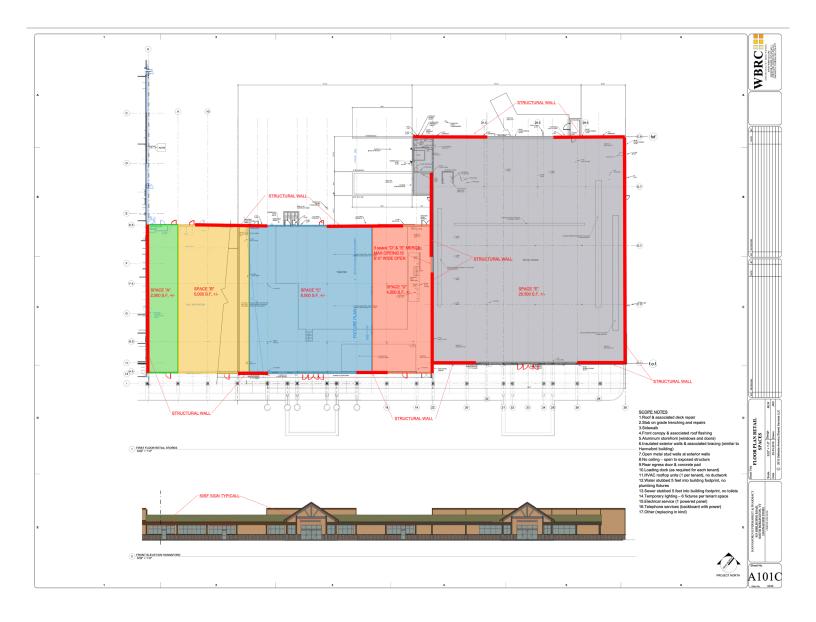

## HIGH VISIBILITY RETAIL - LAKE CHAMPLAIN MARKETPLACE

935 Shelburne Road, South Burlington, VT

Former Kmart Shopping Center, newly redeveloped and anchored by brand new 67,000 SF Hannaford Flagship grocery store. High visibility, 31,000 +/- ADT in an incredibly prominent location. This project offers the opportunity to capture custom floorplates and square footage based on tenant requirements. For any business looking to locate in a great location in the greater Burlington, Vermont area, this is the opportunity you have been waiting for. A high-bay prominent end cap of 20,000 SF. Convenient and quick access from I-89 North and South, as well as Route 7 and downtown Burlington. Site is located at the epicenter of Chittenden County and the Greater Burlington Marketplace. Come join Hannafords, Alpine Shop and Great Clips.

Please call for further details.

**SIZE:** Up to 20,000 SF

**ZONING:** Retail, Restaurant, Service Retail, Medical **PRICE:** 

\$15.00/SF NNN (\$4.65/SF)

**AVAILABLE:** Immediately

**PARKING:** Ample on-site