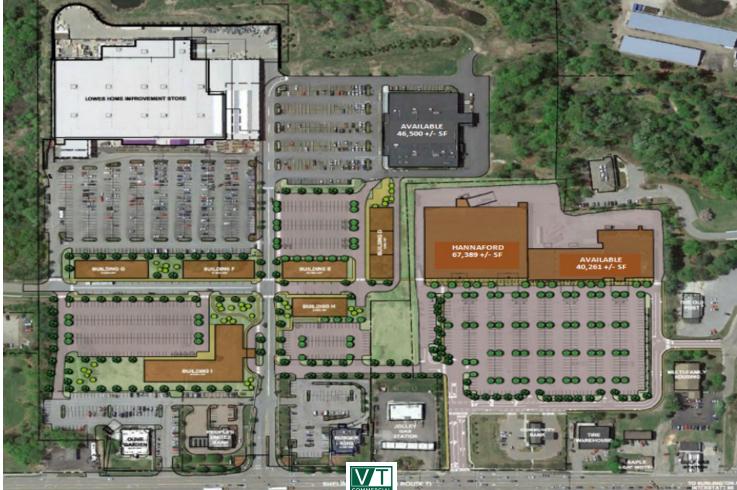

## HIGH VISIBILITY RETAIL - LAKE CHAMPLAIN MARKETPLACE

935 Shelburne Road, South Burlington, VT

Former Kmart Shopping Center, newly redeveloped and anchored by brand new 67,000 SF Hannaford Flagship grocery store. High visibility, 31,000 +/- ADT in an incredibly prominent location. This project offers the opportunity to capture custom floorplates and square footage based on tenant requirements. For any business looking to locate in a great location in the greater Burlington, Vermont area, this is the opportunity you have been waiting for. A high-bay prominent end cap of 20,000 SF. Convenient and quick access from I-89 North and South, as well as Route 7 and downtown Burlington. Site is located at the epicenter of Chittenden County and the Greater Burlington Marketplace. Come join Hannafords, Alpine Shop and Great Clips.

Please call for further details.

**SIZE:** Up to 20,000 SF

**ZONING:** Retail, Restaurant, Service Retail, Medical **PRICE:** 

\$15.00/SF NNN (\$4.65/SF)

**AVAILABLE:** Immediately

**PARKING:** Ample on-site