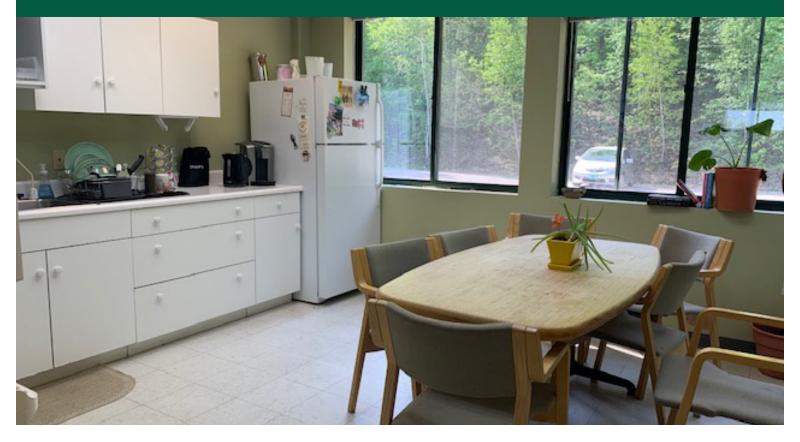

## **COUNTRY SETTING YET CLOSE TO AMENITIES**

380 Hurricane Lane, Suites 201 & 202, Williston, VT

Located up around the back of 380 with at grade access, two suites available or could be a full floor of 5,325 SF with nice mountain and country views. Operable windows. Mix layout of open and private offices. Currently the space of Pin Source. Building offers common bathrooms and a shower and is professionally managed. Ready to cut some deals! Suite 202 (right/east) 2,586 SF; Suite 201 (left/west former Pin Source) 2,739 SF; Combo of the two spaces 5,325 SF.