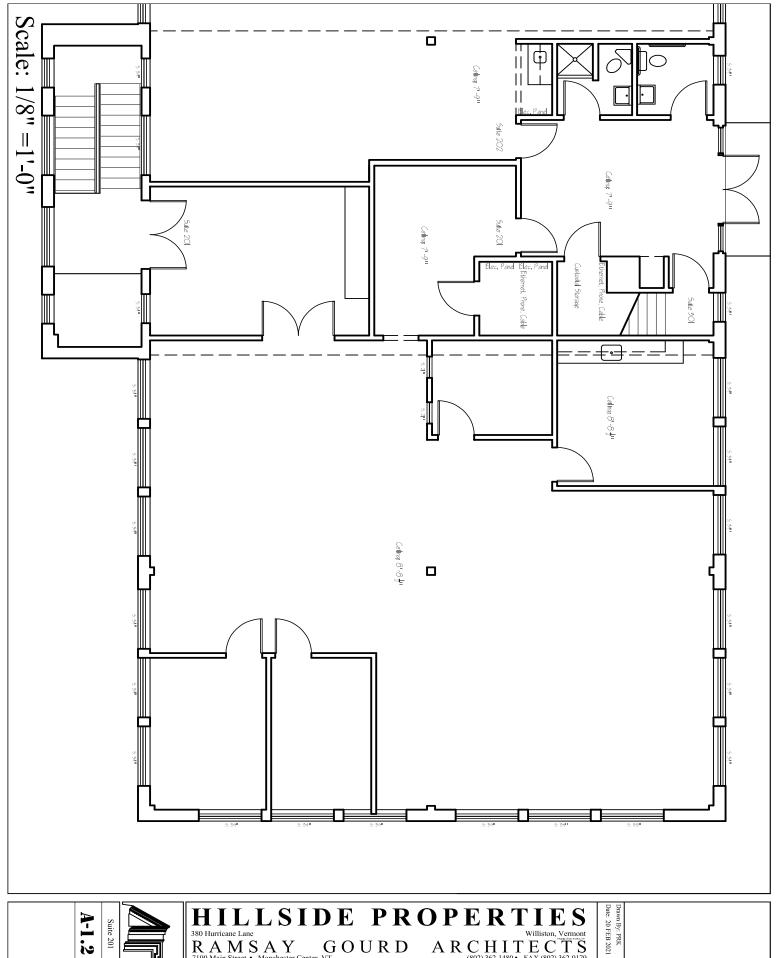

## **COUNTRY SETTING YET CLOSE TO AMENITIES**

380 Hurricane Lane, Suites 201 & 202, Williston, VT

Located up around the back of 380 with at grade access, two suites available or could be a full floor of 5,325 SF with nice mountain and country views. Operable windows. Mix layout of open and private offices. Currently the space of Pin Source. Building offers common bathrooms and a shower and is professionally managed. Ready to cut some deals! Suite 202 (right/east) 2,586 SF; Suite 201 (left/west former Pin Source) 2,739 SF; Combo of the two spaces 5,325 SF.

RAMSAY GOURD ARCHITECTS
7190 Main Street • Manchester Center, VT

ARCHITECTS
(802) 362-1480 • FAX (802) 362-0179

Drawn By: PRK Date: 20 FEB 2021

## HILLSIDE PROPERTIES 380 Hurricane Lane RAMSAY GOURD ARCHITECTS 7190 Main Street · Manchester Center, VT A RCHITECTS (802) 362-1480 · FAX (802) 362-0179