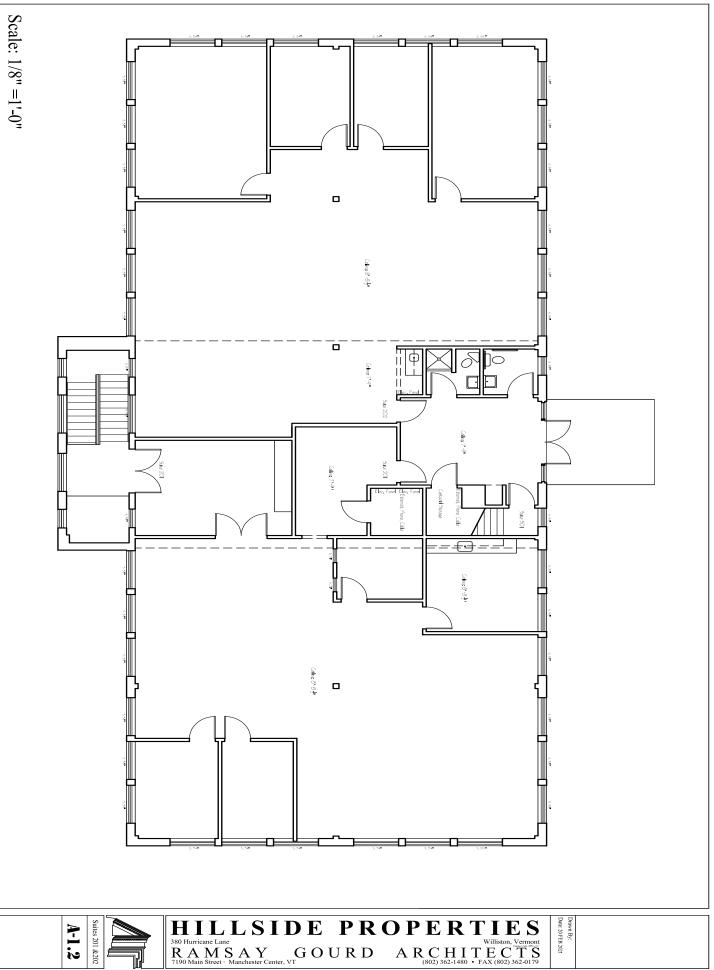

## **COUNTRY SETTING YET CLOSE TO AMENITIES**

380 Hurricane Lane, Suites 201 & 202, Williston, VT

Located up around the back of 380 with at grade access, two suites available or could be a full floor of 5,325 SF with nice mountain and country views. Operable windows. Mix layout of open and private offices. Currently the space of Pin Source. Building offers common bathrooms and a shower and is professionally managed. Ready to cut some deals! Suite 202 (right/east) 2,586 SF; Suite 201 (left/west former Pin Source) 2,739 SF; Combo of the two spaces 5,325 SF.

SIZE:

2,586 SF to 5,325 SF (see options above)

**ZONING:** 

Office

**PRICE:** 

\$12/SF NNN, \$6.00 CAM includes gas

**AVAILABLE:** 

Immediately

RAMSAY GOURD ARCHITECTS
7190 Main Street • Manchester Center, VT

ARCHITECTS
(802) 362-1480 • FAX (802) 362-0179

Drawn By: PRK Date: 20 FEB 2021

## HILLSIDE PROPERTIES 380 Hurricane Lane RAMSAY GOURD ARCHITECTS 7190 Main Street · Manchester Center, VT A RCHITECTS (802) 362-1480 · FAX (802) 362-0179