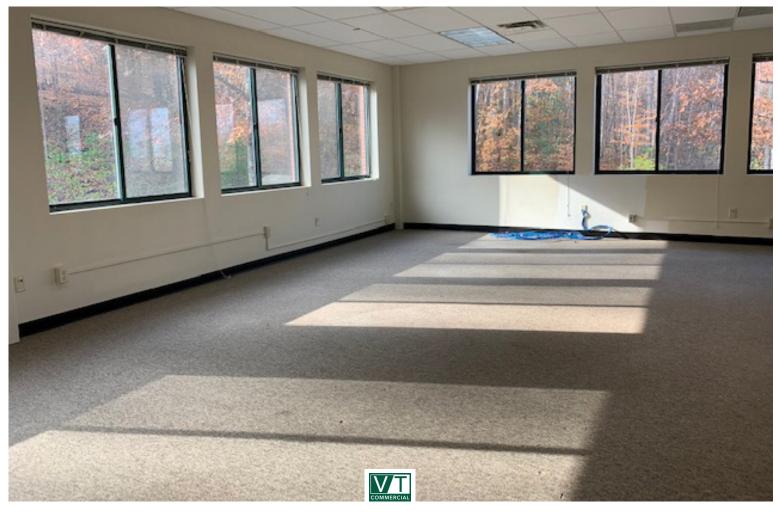

## **COUNTRY SETTING YET CLOSE TO AMENITIES**

380 Hurricane Lane, Suites 201 & 202, Williston, VT

Located up around the back of 380 with at grade access, two suites available or could be a full floor of 5,325 SF with nice mountain and country views. Operable windows. Mix layout of open and private offices. Currently the space of Pin Source. Building offers common bathrooms and a shower and is professionally managed. Ready to cut some deals! Suite 202 (right/east) 2,586 SF; Suite 201 (left/west former Pin Source) 2,739 SF; Combo of the two spaces 5,325 SF.