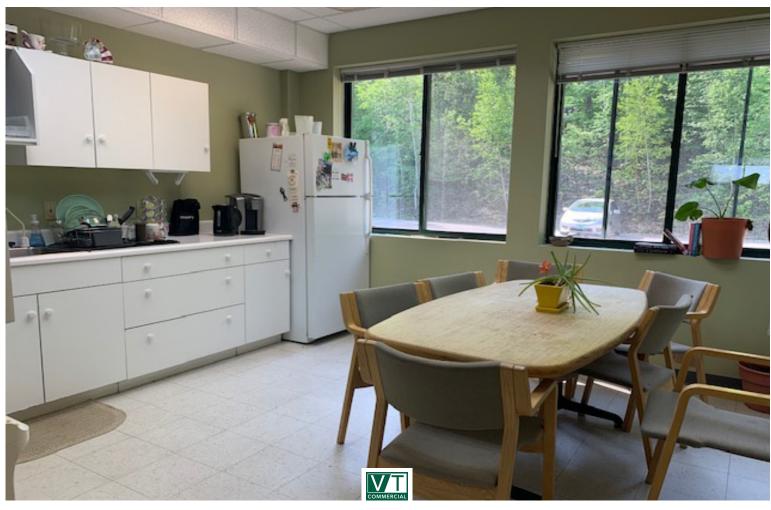

## **COUNTRY SETTING YET CLOSE TO AMENITIES**

380 Hurricane Lane, Suites 201 & 202, Williston, VT

Located up around the back of 380 with at grade access, two suites available or could be a full floor of 5,325 SF with nice mountain and country views. Operable windows. Mix layout of open and private offices. Currently the space of Pin Source. Building offers common bathrooms and a shower and is professionally managed. Ready to cut some deals! Suite 202 (right/east) 2,586 SF; Suite 201 (left/west former Pin Source) 2,739 SF; Combo of the two spaces 5,325 SF.