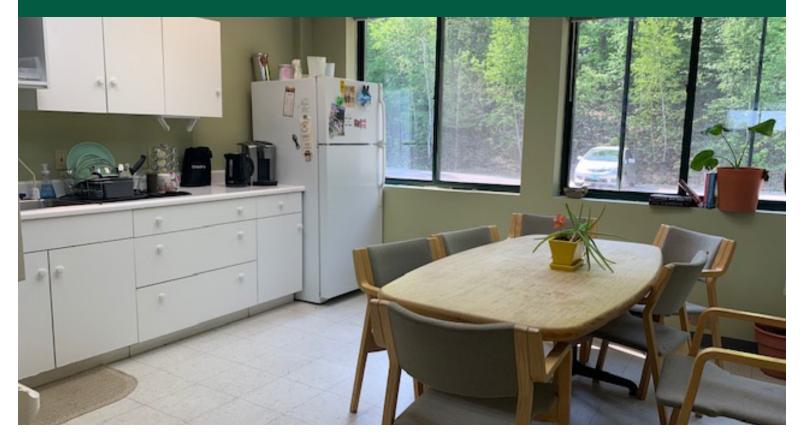

## **COUNTRY SETTING YET CLOSE TO AMENITIES**

380 Hurricane Lane, Suites 201 & 202, Williston, VT

Located up around the back of 380 with at grade access, two suites available or could be a full floor of 5,325 SF with nice mountain and country views. Operable windows. Mix layout of open and private offices. Currently the space of Pin Source. Building offers common bathrooms and a shower and is professionally managed. Ready to cut some deals! Suite 202 (right/east) 2,586 SF; Suite 201 (left/west former Pin Source) 2,739 SF; Combo of the two spaces 5,325 SF.