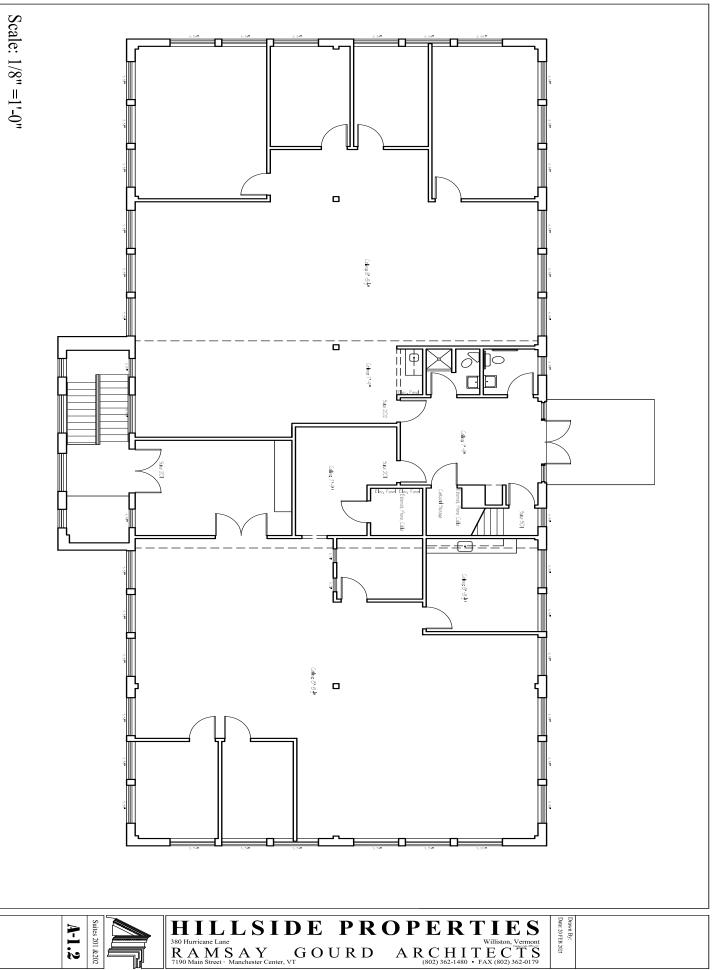

## **COUNTRY SETTING YET CLOSE TO AMENITIES**

380 Hurricane Lane, Suites 201 & 202, Williston, VT

Located up around the back of 380 with at grade access, two suites available or could be a full floor of 5,325 SF with nice mountain and country views. Operable windows. Mix layout of open and private offices. Currently the space of Pin Source. Building offers common bathrooms and a shower and is professionally managed. Ready to cut some deals! Suite 202 (right/east) 2,586 SF; Suite 201 (left/west former Pin Source) 2,739 SF; Combo of the two spaces 5,325 SF.

SIZE:

2,586 SF to 5,325 SF (see options above)

**ZONING:** 

Office

**PRICE:** 

\$12/SF NNN (\$5.45 plus electric)

**AVAILABLE:** 

Immediately

RAMSAY GOURD ARCHITECTS
7190 Main Street • Manchester Center, VT

ARCHITECTS
(802) 362-1480 • FAX (802) 362-0179

Drawn By: PRK Date: 20 FEB 2021

## HILLSIDE PROPERTIES 380 Hurricane Lane RAMSAY GOURD ARCHITECTS 7190 Main Street · Manchester Center, VT A RCHITECTS (802) 362-1480 · FAX (802) 362-0179