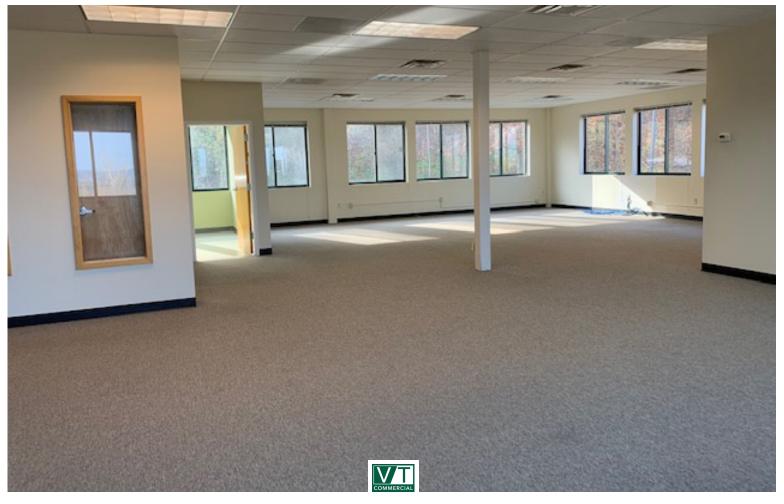

## **COUNTRY SETTING YET CLOSE TO AMENITIES**

380 Hurricane Lane, Suites 201 & 202, Williston, VT

Located up around the back of 380 with at grade access, two suites available or could be a full floor of 5,325 SF with nice mountain and country views. Operable windows. Mix layout of open and private offices. Currently the space of Pin Source. Building offers common bathrooms and a shower and is professionally managed. Ready to cut some deals! Suite 202 (right/east) 2,586 SF; Suite 201 (left/west former Pin Source) 2,739 SF; Combo of the two spaces 5,325 SF.