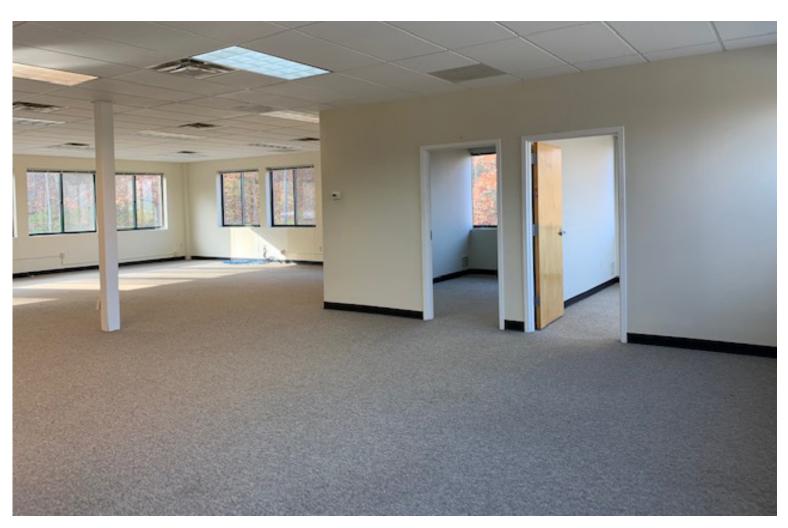

## **COUNTRY SETTING YET CLOSE TO AMENITIES**

380 Hurricane Lane, Suites 201 & 202, Williston, VT

Located up around the back of 380 with at grade access, two suites available or could be a full floor of 5,325 SF with nice mountain and country views. Operable windows. Mix layout of open and private offices. Currently the space of Pin Source. Building offers common bathrooms and a shower and is professionally managed. Ready to cut some deals! Suite 202 (right/east) 2,586 SF; Suite 201 (left/west former Pin Source) 2,739 SF; Combo of the two spaces 5,325 SF.