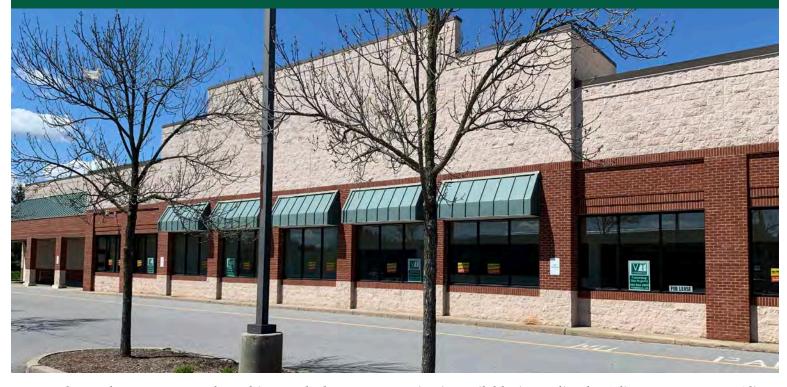

## 46,000 SF FORMER SUPERMARKET AVAILABLE

218 Hannafords Drive, South Burlington, VT

Formerly used as a supermarket, this stand-alone opportunity is available immediately. Adjacent to Lowes, Olive Garden, Burger King, People's United, the Lake Champlain Marketplace, and a new 67,000 SF Hannaford, this space is centrally located in the greater Burlington market. This is an incredible opportunity for high visibility retail in a stand alone location. Located on the busy Route 7 corridor, this site sees over 31,000 in ADT. High ceilings at 22' clear, with loading dock, and ample parking, this opportunity is not to be missed.