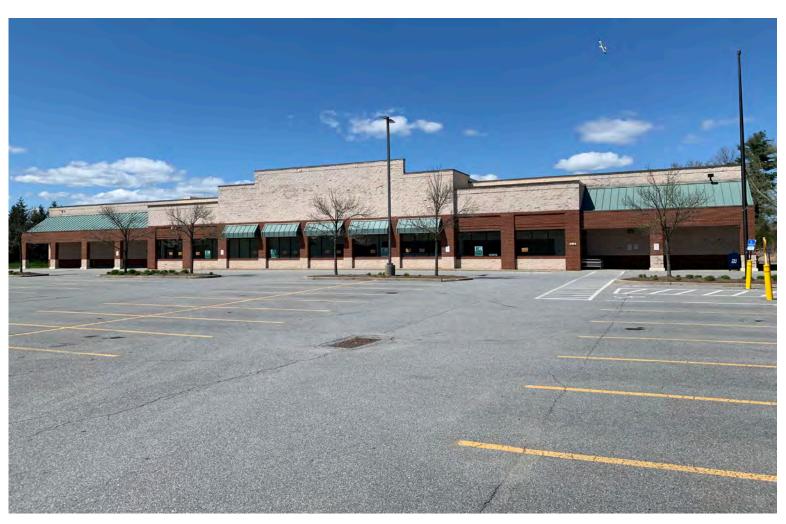

## 46,000 SF FORMER SUPERMARKET AVAILABLE

218 Hannafords Drive, South Burlington, VT

Formerly used as a supermarket, this stand-alone opportunity is available immediately. Adjacent to Lowes, Olive Garden, Burger King, People's United, the Lake Champlain Marketplace, and a new 67,000 SF Hannaford, this space is centrally located in the greater Burlington market. This is an incredible opportunity for high visibility retail in a stand alone location. Located on the busy Route 7 corridor, this site sees over 31,000 in ADT. High ceilings at 22' clear, with loading dock, and ample parking, this opportunity is not to be missed.