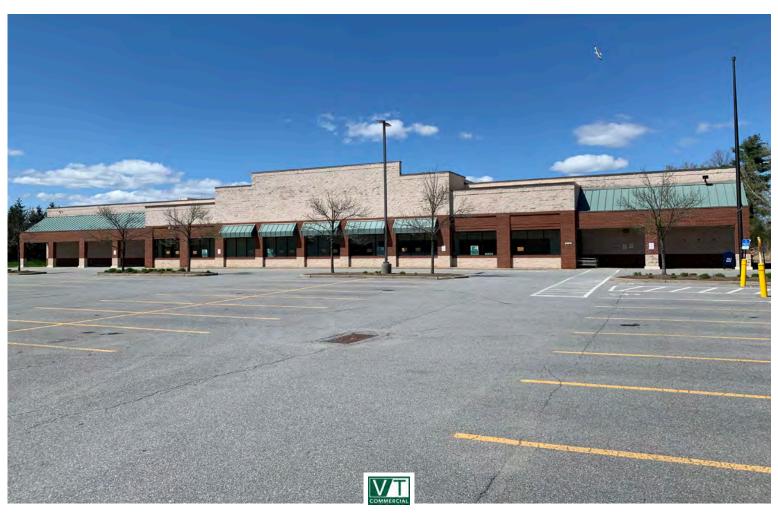

## 46,000 SF FORMER SUPERMARKET AVAILABLE

218 Hannafords Drive, South Burlington, VT

Formerly used as a supermarket, this stand-alone opportunity is available immediately. Adjacent to Lowes, Olive Garden, Burger King, People's United, the Lake Champlain Marketplace, and a new 67,000 SF Hannaford, this space is centrally located in the greater Burlington market. This is an incredible opportunity for high visibility retail in a stand alone location. Located on the busy Route 7 corridor, this site sees over 31,000 in ADT. High ceilings at 22' clear, with loading dock, and ample parking, this opportunity is not to be missed.