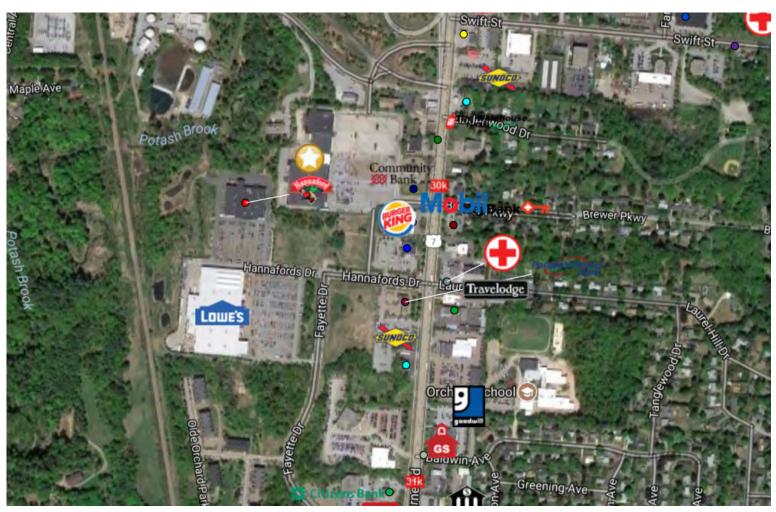

## 46,000 SF FORMER SUPERMARKET AVAILABLE

218 Hannafords Drive, South Burlington, VT

Formerly used as a supermarket, this stand-alone opportunity is available immediately. Adjacent to Lowes, Olive Garden, Burger King, People's United, the Lake Champlain Marketplace, and a new 67,000 SF Hannaford, this space is centrally located in the greater Burlington market. This is an incredible opportunity for high visibility retail in a stand alone location. Located on the busy Route 7 corridor, this site sees over 31,000 in ADT. High ceilings at 22' clear, with loading dock, and ample parking, this opportunity is not to be missed.