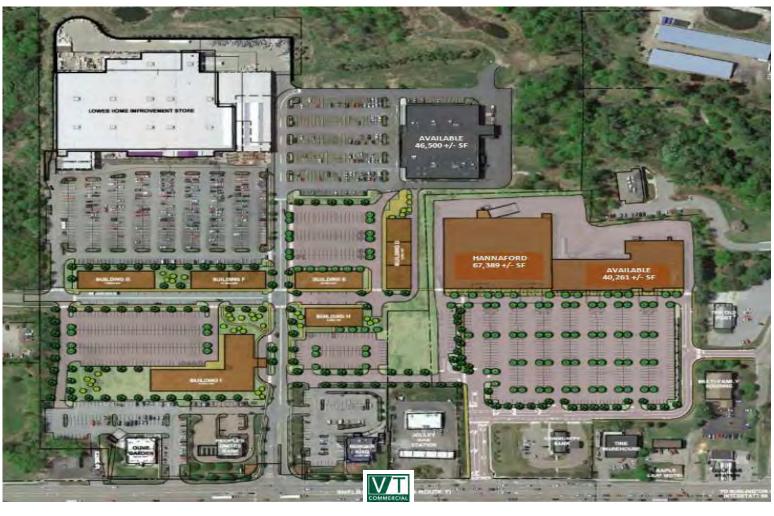

## 46,000 SF FORMER SUPERMARKET AVAILABLE

218 Hannafords Drive, South Burlington, VT

Formerly used as a supermarket, this stand-alone opportunity is available immediately. Adjacent to Lowes, Olive Garden, Burger King, People's United, the Lake Champlain Marketplace, and a new 67,000 SF Hannaford, this space is centrally located in the greater Burlington market. This is an incredible opportunity for high visibility retail in a stand alone location. Located on the busy Route 7 corridor, this site sees over 31,000 in ADT. High ceilings at 22' clear, with loading dock, and ample parking, this opportunity is not to be missed.