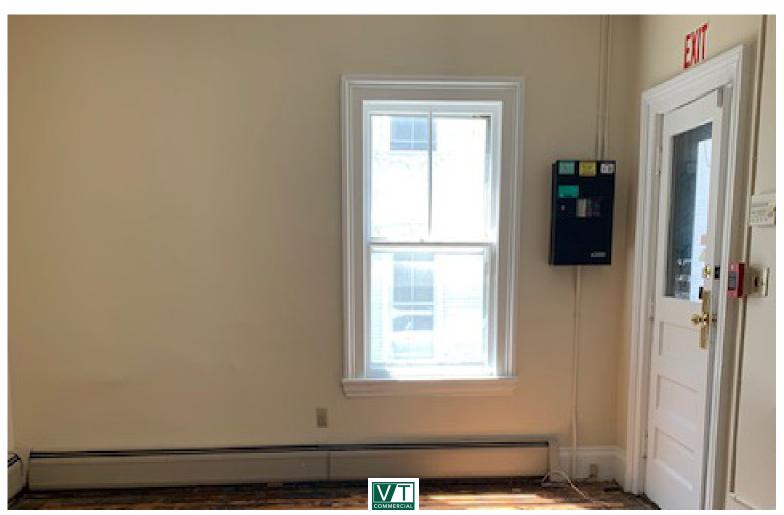

## SMALL DOWNTOWN OFFICE SPACE

111 Bank Street / 72 Pine Street, Burlington, Vermont

VT Commercial is pleased to offer this small office space on the corner of Bank Street and Pine Street. First floor location with a few onsite parking spaces. Space has multiple entrances, so you could have address as 111 Bank or 72 Pine. Some wood floor and carpet, will be freshly painted and ready to go in 30 days. Offering a small suite of six rooms total. Cozy ambiance with some stain-glass and at "home" feel. Easy to find spot. Quick walk up to Church Street and to grab lunch and coffee.