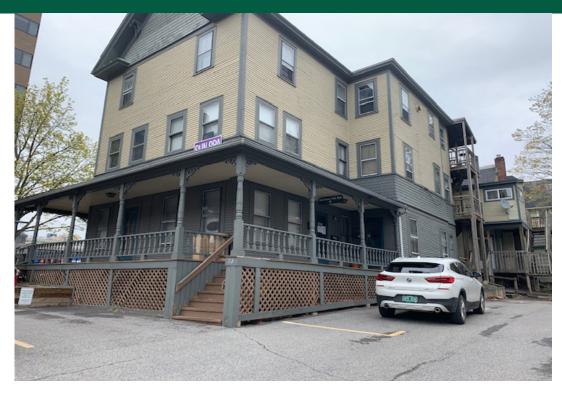

## SMALL DOWNTOWN OFFICE SPACE

111 Bank Street / 72 Pine Street, Burlington, Vermont

VT Commercial is pleased to offer this small office space on the corner of Bank Street and Pine Street. First floor location with a few onsite parking spaces. Space has multiple entrances, so you could have address as 111 Bank or 72 Pine. Some wood floor and carpet, will be freshly painted and ready to go in 30 days. Offering a small suite of six rooms total. Cozy ambiance with some stain-glass and at "home" feel. Easy to find spot. Quick walk up to Church Street and to grab lunch and coffee.

**PARKING:** 

2 on site for \$100 ea

**LOCATION:** 

111 Bank Street / 72 Pine Street, Burlington

Information contained herein is believed to be accurate, but is not warranted. This is not a legally binding offer to sell or lease.