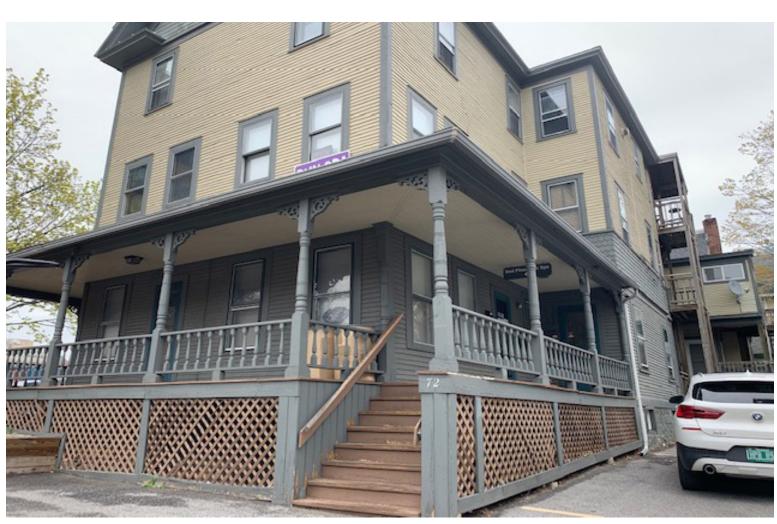

## SMALL DOWNTOWN OFFICE SPACE

111 Bank Street / 72 Pine Street, Burlington, Vermont

VT Commercial is pleased to offer this small office space on the corner of Bank Street and Pine Street. First floor location with a few onsite parking spaces. Space has multiple entrances, so you could have address as 111 Bank or 72 Pine. Some wood floor and carpet, will be freshly painted and ready to go in 30 days. Offering a small suite of six rooms total. Cozy ambiance with some stain-glass and at "home" feel. Easy to find spot. Quick walk up to Church Street and to grab lunch and coffee.

**PARKING:** 

2 on site for \$100 ea

**LOCATION:** 

111 Bank Street / 72 Pine Street, Burlington

Information contained herein is believed to be accurate, but is not warranted. This is not a legally binding offer to sell or lease.