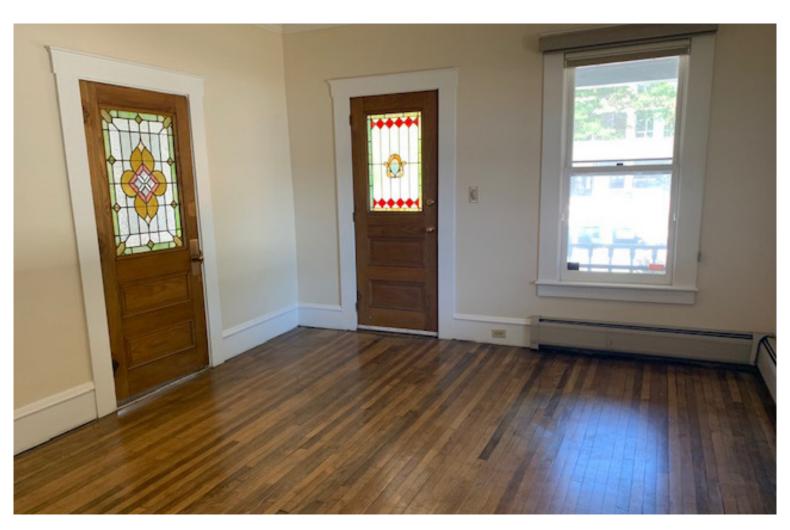

## SMALL DOWNTOWN OFFICE SPACE

111 Bank Street / 72 Pine Street, Burlington, Vermont

VT Commercial is pleased to offer this small office space on the corner of Bank Street and Pine Street. First floor location with a few onsite parking spaces. Space has multiple entrances, so you could have address as 111 Bank or 72 Pine. Some wood floor and carpet, will be freshly painted and ready to go in 30 days. Offering a small suite of six rooms total. Cozy ambiance with some stain-glass and at "home" feel. Easy to find spot. Quick walk up to Church Street and to grab lunch and coffee.