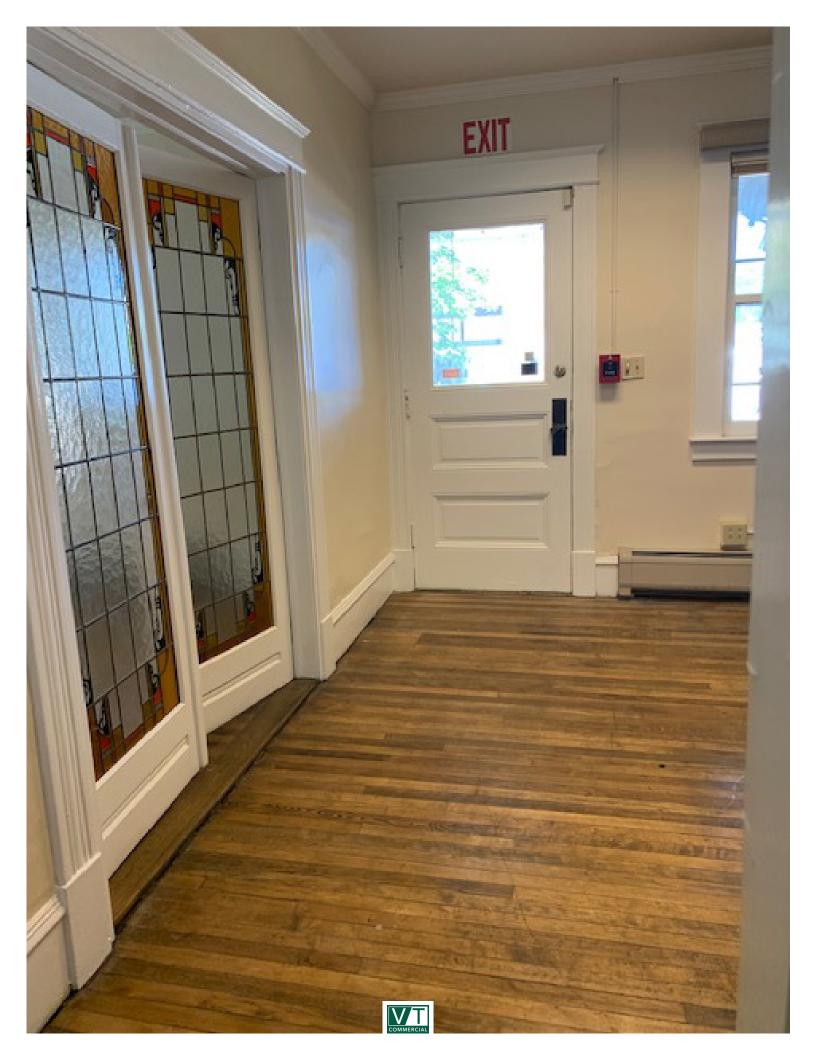

## SMALL DOWNTOWN OFFICE SPACE

111 Bank Street / 72 Pine Street, Burlington, Vermont

VT Commercial is pleased to offer this small office space on the corner of Bank Street and Pine Street. First floor location with a few onsite parking spaces. Space has multiple entrances, so you could have address as 111 Bank or 72 Pine. Some wood floor and carpet, will be freshly painted and ready to go in 30 days. Offering a small suite of six rooms total. Cozy ambiance with some stain-glass and at "home" feel. Easy to find spot. Quick walk up to Church Street and to grab lunch and coffee.