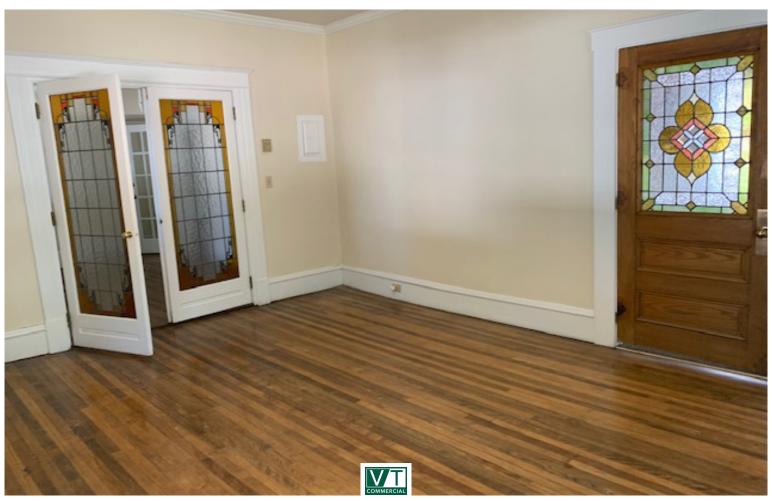

## SMALL DOWNTOWN OFFICE SPACE

111 Bank Street / 72 Pine Street, Burlington, Vermont

VT Commercial is pleased to offer this small office space on the corner of Bank Street and Pine Street. First floor location with a few onsite parking spaces. Space has multiple entrances, so you could have address as 111 Bank or 72 Pine. Some wood floor and carpet, will be freshly painted and ready to go in 30 days. Offering a small suite of six rooms total. Cozy ambiance with some stain-glass and at "home" feel. Easy to find spot. Quick walk up to Church Street and to grab lunch and coffee.