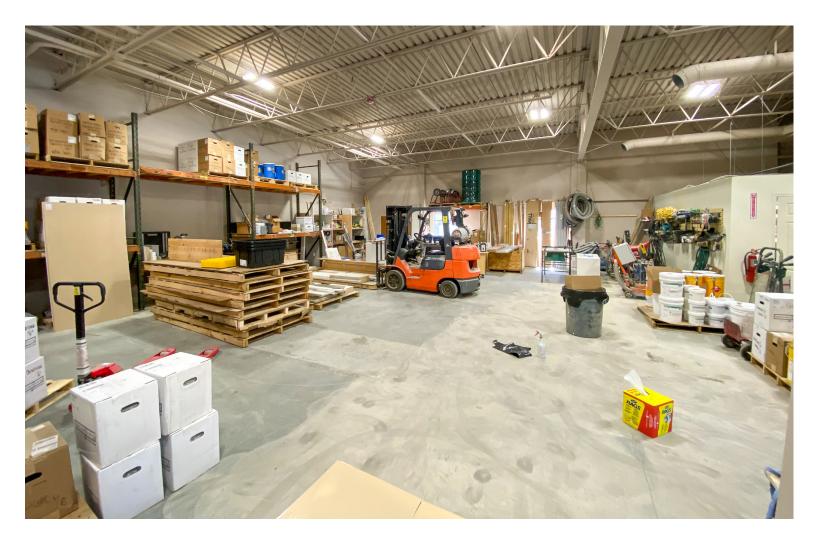

## WILLISTON FLEX INDUSTRIAL SPACE

400 Avenue D, Williston, VT

A great Williston location with easy truck access and up to 3,306 +/- square feet of clean warehouse and office space, a bathroom, and a loading dock.

SIZE: 3,306 +/- SF PERMITTED USE: Warehouse, Industrial, Flex

**PRICE**: \$9 NNN (Estimated \$2.38/SF) plus Electric, Gas, & Trash **AVAILABLE**: September 1, 2021

**PARKING**: On-Site

**LOCATION:** 400 Avenue D, Williston