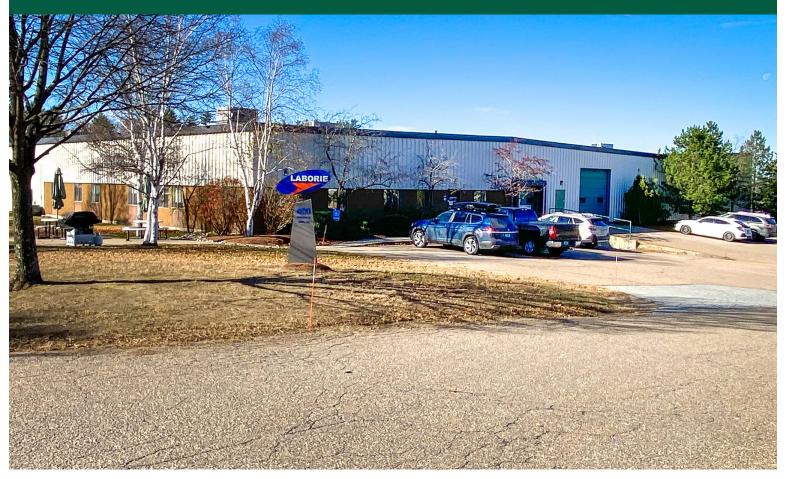

## WILLISTON FLEX INDUSTRIAL SPACE

400 Avenue D, Williston, VT

A great Williston location with easy truck access and up to 3,306 +/- square feet of clean warehouse and office space, a bathroom, and a loading dock.

SIZE: 3,306 +/- SF PERMITTED USE: Warehouse, Industrial, Flex

**PRICE**: \$9 NNN (Estimated \$2.38/SF) plus Electric, Gas, & Trash **AVAILABLE**: September 1, 2021

**PARKING**: On-Site

**LOCATION:** 400 Avenue D, Williston