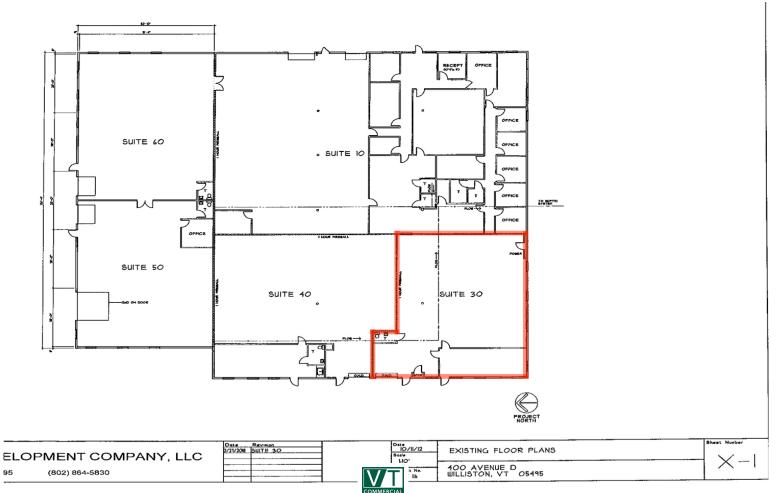

## WILLISTON FLEX INDUSTRIAL SPACE

400 Avenue D, Williston, VT

A great Williston location with easy truck access and up to 3,306 +/- square feet of clean warehouse and office space, a bathroom, and a loading dock.

SIZE: 3,306 +/- SF PERMITTED USE: Warehouse, Industrial, Flex

**PRICE**: \$9 NNN (Estimated \$2.38/SF) plus Electric, Gas, & Trash **AVAILABLE**: September 1, 2021

**PARKING**: On-Site

**LOCATION:** 400 Avenue D, Williston