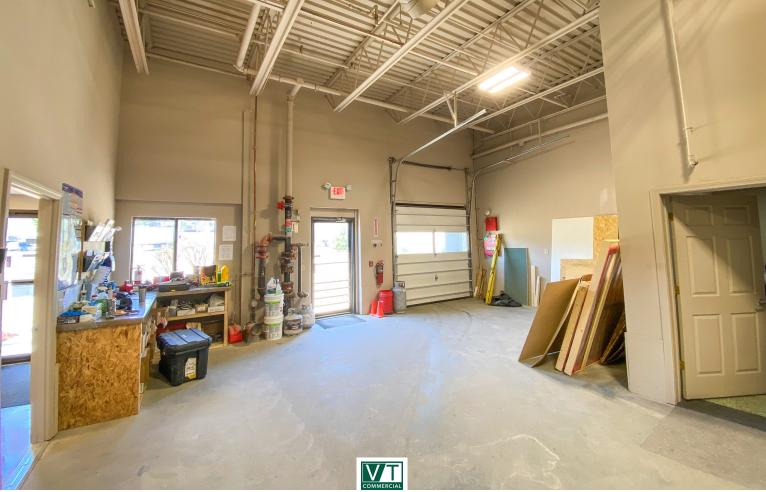

## WILLISTON FLEX INDUSTRIAL SPACE

400 Avenue D, Williston, VT

A great Williston location with easy truck access and up to 3,306 +/- square feet of clean warehouse and office space, a bathroom, and a loading dock.

SIZE: 3,306 +/- SF PERMITTED USE: Warehouse, Industrial, Flex

**PRICE**: \$9 NNN (Estimated \$2.38/SF) plus Electric, Gas, & Trash **AVAILABLE**: September 1, 2021

**PARKING**: On-Site

**LOCATION:** 400 Avenue D, Williston