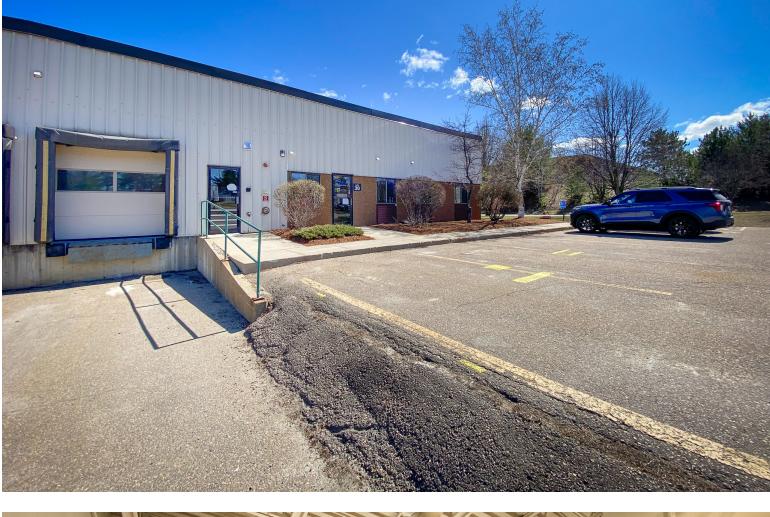

## WILLISTON FLEX INDUSTRIAL SPACE

400 Avenue D, Williston, VT

A great Williston location with easy truck access and up to 3,306 +/- square feet of clean warehouse and office space, a bathroom, and a loading dock.

SIZE: 3,306 +/- SF PERMITTED USE: Warehouse, Industrial, Flex

**PRICE**: \$9 NNN (Estimated \$2.38/SF) plus Electric, Gas, & Trash **AVAILABLE**: September 1, 2021

**PARKING**: On-Site

**LOCATION:** 400 Avenue D, Williston